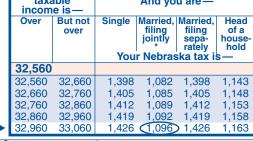

| Line 44         |                                                                                                                                                                                                                                                                                                                                                                                                                                                                                                                                                                                                                                                          |
|-----------------|----------------------------------------------------------------------------------------------------------------------------------------------------------------------------------------------------------------------------------------------------------------------------------------------------------------------------------------------------------------------------------------------------------------------------------------------------------------------------------------------------------------------------------------------------------------------------------------------------------------------------------------------------------|
| Line 14         | <b>Nebraska Taxable Income.</b> If you do not have adjustments to federal AGI, enter the line 11 amount on line 14. If you have adjustments, line 14 equals line 11 plus line 12 minus line 13.                                                                                                                                                                                                                                                                                                                                                                                                                                                          |
| Line 15         | Nebraska Income Tax. Nonresidents and partial-year residents, enter the amount from line 85, Nebraska Schedule III. Paper filers may use the Nebraska Tax Table. Electronic filers must use the Nebraska Tax Calculation Schedule. If federal AGI is more than \$254,200 (single), \$305,050 (married, filing jointly or qualifying widow[er]), \$152,525 (married, filing separately), or \$279,650 (head of household), you must use the Nebraska Tax Calculation Schedule (or the Nebraska Tax Table) and the Nebraska Additional Tax Rate Schedule to calculate your total Nebraska tax. Enter the amount from line 3 of the Nebraska Tax Worksheet. |
| Line 16 More in | Nebraska Other Tax. You are required to calculate Nebraska other tax if you were required to pay:                                                                                                                                                                                                                                                                                                                                                                                                                                                                                                                                                        |
|                 | ◆ Federal tax on lump-sum distributions of qualified retirement plans; and/or                                                                                                                                                                                                                                                                                                                                                                                                                                                                                                                                                                            |
|                 | ◆ Federal tax on early distributions of qualified retirement plans.                                                                                                                                                                                                                                                                                                                                                                                                                                                                                                                                                                                      |
|                 | The Nebraska other tax is 29.6% of the federal other tax on the items shown above.                                                                                                                                                                                                                                                                                                                                                                                                                                                                                                                                                                       |
|                 | Residents use the calculation from line 16 of Form 1040N to calculate the amount of total other taxes.                                                                                                                                                                                                                                                                                                                                                                                                                                                                                                                                                   |
|                 | Partial-year residents and nonresidents use line 86, Nebraska Schedule III to calculate the amount of other tax due. The other tax is 29.6% of the federal other tax multiplied by the ratio from line 80, Nebraska Schedule III.                                                                                                                                                                                                                                                                                                                                                                                                                        |
| Line 17         | Total Nebraska Tax. Enter the total of lines 15 and 16.                                                                                                                                                                                                                                                                                                                                                                                                                                                                                                                                                                                                  |
| Line 18         | Total Nebraska Tax. Enter the amount from line 17.                                                                                                                                                                                                                                                                                                                                                                                                                                                                                                                                                                                                       |
| Line 19 More in | Nebraska Personal Exemption Credit for Residents Only. Residents claim a \$128 credit for each federal exemption reported on line 4, Form 1040N. Nonresidents and partial-year residents will claim this credit on line 83, Nebraska Schedule III.                                                                                                                                                                                                                                                                                                                                                                                                       |
| Line 20         | Credit for Tax Paid to Another State. Enter the amount from line 76 of Nebraska Schedule II. Attach a complete copy of the other state's return, including schedules. (For instructions on what lines to use from the other state's return, refer to the Conversion Chart on the Department's website).                                                                                                                                                                                                                                                                                                                                                  |
|                 | A separate Schedule II must be completed for each state. Nebraska law does not allow credit for taxes paid to a foreign country or its political subdivisions. Dual state residents must refer to the <u>Conversion Chart</u> instructions to properly calculate tax paid to another state.                                                                                                                                                                                                                                                                                                                                                              |
| Line 21         | Credit for the Elderly or the Disabled. Enter line 32 of Federal Form 1040A, or line 54, box C of Federal Form 1040. If the federal credit has been limited by your federal tax liability, use the lesser amount. Attach Federal Schedule R.                                                                                                                                                                                                                                                                                                                                                                                                             |
| Line 22         | Community Development Assistance Act (CDAA) Credit. Enter the credit allowable for contributions to approved projects of community betterment organizations recognized by the Nebraska Department of Economic Development (DED). Nebraska Community Development Assistance Act Credit Computation, Form CDN, must be attached to the Form 1040N.                                                                                                                                                                                                                                                                                                         |
| Line 23         | Form 3800N Nonrefundable Credit. Enter the amount from line 11 of Nebraska Incentives Credit Computation, Form 3800N. Attach Form 3800N. Required supporting documentation may be submitted as an attached PDF document when e-filing your return if your software supports these types of attachments. If the supporting documentation is not received with the return, the Department may request the required documentation during the processing of your return. Your income tax refund may be delayed if the business entity that distributed the Form 3800N credit to you has not filed its entity income tax return.                              |
| Line 24         | Nebraska Child/Dependent Care Nonrefundable Credit. Resident taxpayers with AGI greater than \$29,000 can claim this credit (If AGI is \$29,000 or less, see line 31 instructions). Multiply the amount on line 31 of Federal Form 1040A, or line 49 of Federal Form 1040, by 25% (.25). Include a copy of Federal Form 2441. If Federal Form 2441 is not received, the credit will be disallowed. Taxpayers who are married, filing jointly federally, but are married, filing separately on their Nebraska return cannot claim this Nebraska credit.                                                                                                   |