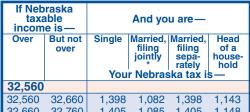

| Line 44         |                                                                                                                                                                                                                                                                                                                                                                                                                                                                                                                                                                                                                                                          |
|-----------------|----------------------------------------------------------------------------------------------------------------------------------------------------------------------------------------------------------------------------------------------------------------------------------------------------------------------------------------------------------------------------------------------------------------------------------------------------------------------------------------------------------------------------------------------------------------------------------------------------------------------------------------------------------|
| Line 14         | <b>Nebraska Taxable Income.</b> If you do not have adjustments to federal AGI, enter the line 11 amount on line 14. If you have adjustments, line 14 equals line 11 plus line 12 minus line 13.                                                                                                                                                                                                                                                                                                                                                                                                                                                          |
| Line 15         | Nebraska Income Tax. Nonresidents and partial-year residents, enter the amount from line 85, Nebraska Schedule III. Paper filers may use the Nebraska Tax Table. Electronic filers must use the Nebraska Tax Calculation Schedule. If federal AGI is more than \$254,200 (single), \$305,050 (married, filing jointly or qualifying widow[er]), \$152,525 (married, filing separately), or \$279,650 (head of household), you must use the Nebraska Tax Calculation Schedule (or the Nebraska Tax Table) and the Nebraska Additional Tax Rate Schedule to calculate your total Nebraska tax. Enter the amount from line 3 of the Nebraska Tax Worksheet. |
| Line 16 More in | Nebraska Other Tax. You are required to calculate Nebraska other tax if you were required to pay:                                                                                                                                                                                                                                                                                                                                                                                                                                                                                                                                                        |
|                 | ◆ Federal tax on lump-sum distributions of qualified retirement plans; and/or                                                                                                                                                                                                                                                                                                                                                                                                                                                                                                                                                                            |
|                 | ◆ Federal tax on early distributions of qualified retirement plans.                                                                                                                                                                                                                                                                                                                                                                                                                                                                                                                                                                                      |
|                 | The Nebraska other tax is 29.6% of the federal other tax on the items shown above.                                                                                                                                                                                                                                                                                                                                                                                                                                                                                                                                                                       |
|                 | Residents use the calculation from line 16 of Form 1040N to calculate the amount of total other taxes.                                                                                                                                                                                                                                                                                                                                                                                                                                                                                                                                                   |
|                 | Partial-year residents and nonresidents use line 86, Nebraska Schedule III to calculate the amount of other tax due. The other tax is 29.6% of the federal other tax multiplied by the ratio from line 80, Nebraska Schedule III.                                                                                                                                                                                                                                                                                                                                                                                                                        |
| Line 17         | Total Nebraska Tax. Enter the total of lines 15 and 16.                                                                                                                                                                                                                                                                                                                                                                                                                                                                                                                                                                                                  |
| Line 18         | Total Nebraska Tax. Enter the amount from line 17.                                                                                                                                                                                                                                                                                                                                                                                                                                                                                                                                                                                                       |
| Line 19 More in | Nebraska Personal Exemption Credit for Residents Only. Residents claim a \$128 credit for each federal exemption reported on line 4, Form 1040N. Nonresidents and partial-year residents will claim this credit on line 83, Nebraska Schedule III.                                                                                                                                                                                                                                                                                                                                                                                                       |
| Line 20         | Credit for Tax Paid to Another State. Enter the amount from line 76 of Nebraska Schedule II. Attach a complete copy of the other state's return, including schedules. (For instructions on what lines to use from the other state's return, refer to the Conversion Chart on the Department's website).                                                                                                                                                                                                                                                                                                                                                  |
|                 | A separate Schedule II must be completed for each state. Nebraska law does not allow credit for taxes paid to a foreign country or its political subdivisions. Dual state residents must refer to the <u>Conversion Chart</u> instructions to properly calculate tax paid to another state.                                                                                                                                                                                                                                                                                                                                                              |
| Line 21         | Credit for the Elderly or the Disabled. Enter line 32 of Federal Form 1040A, or line 54, box C of Federal Form 1040. If the federal credit has been limited by your federal tax liability, use the lesser amount. Attach Federal Schedule R.                                                                                                                                                                                                                                                                                                                                                                                                             |
| Line 22         | Community Development Assistance Act (CDAA) Credit. Enter the credit allowable for contributions to approved projects of community betterment organizations recognized by the Nebraska Department of Economic Development (DED). Nebraska Community Development Assistance Act Credit Computation, Form CDN, must be attached to the Form 1040N.                                                                                                                                                                                                                                                                                                         |
| Line 23         | Form 3800N Nonrefundable Credit. Enter the amount from line 11 of Nebraska Incentives Credit Computation, Form 3800N. Attach Form 3800N. Required supporting documentation may be submitted as an attached PDF document when e-filing your return if your software supports these types of attachments. If the supporting documentation is not received with the return, the Department may request the required documentation during the processing of your return. Your income tax refund may be delayed if the business entity that distributed the Form 3800N credit to you has not filed its entity income tax return.                              |
| Line 24         | Nebraska Child/Dependent Care Nonrefundable Credit. Resident taxpayers with AGI greater than \$29,000 can claim this credit (If AGI is \$29,000 or less, see line 31 instructions). Multiply the amount on line 31 of Federal Form 1040A, or line 49 of Federal Form 1040, by 25% (.25). Include a copy of Federal Form 2441. If Federal Form 2441 is not received, the credit will be disallowed. Taxpayers who are married, filing jointly federally, but are married, filing separately on their Nebraska return cannot claim this Nebraska credit.                                                                                                   |