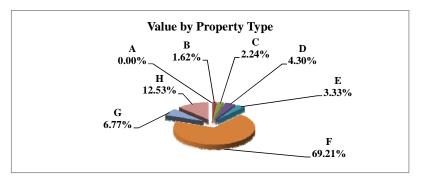

|   |                            | 2010            | Value      |
|---|----------------------------|-----------------|------------|
|   | Property Type:             | VALUE           | % of Total |
| Α | RAILROADS                  | 2,771,893,157   | 1.80%      |
| В | PUBLIC SERVIC ENTITIES     | 2,383,861,145   | 1.55%      |
| C | COMM. & INDUST. EQUIP.     | 5,601,460,595   | 3.64%      |
| D | AGRIC. MACH. & EQUIP.      | 2,703,713,295   | 1.76%      |
| Е | AG-OUTBLDG & FARMSITE LAND | 2,044,084,409   | 1.33%      |
| F | AGRICULTURAL LAND          | 39,121,255,039  | 25.40%     |
| G | COMM., INDUST., &MINERAL   | 25,987,507,316  | 16.87%     |
| Н | RESIDENTIAL **             | 73,391,373,265  | 47.66%     |
|   |                            |                 |            |
|   | STATE TOTALS               | 154,005,148,221 | 100.00%    |