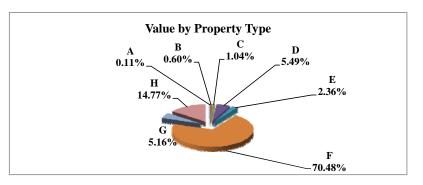

|   |                            | 2010            | Value      |
|---|----------------------------|-----------------|------------|
|   | Property Type:             | VALUE           | % of Total |
| Α | RAILROADS                  | 2,771,893,157   | 1.80%      |
| В | PUBLIC SERVIC ENTITIES     | 2,383,861,145   | 1.55%      |
| C | COMM. & INDUST. EQUIP.     | 5,601,460,595   | 3.64%      |
| D | AGRIC. MACH. & EQUIP.      | 2,703,713,295   | 1.76%      |
| Е | AG-OUTBLDG & FARMSITE LAND | 2,044,084,409   | 1.33%      |
| F | AGRICULTURAL LAND          | 39,121,255,039  | 25.40%     |
| G | COMM., INDUST., &MINERAL   | 25,987,507,316  | 16.87%     |
| Н | RESIDENTIAL **             | 73,391,373,265  | 47.66%     |
|   |                            |                 |            |
|   | STATE TOTALS               | 154,005,148,221 | 100.00%    |