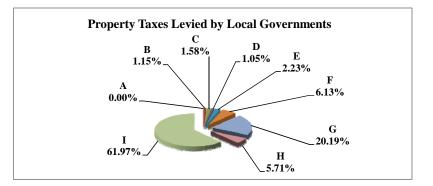

(see Table 20 records/acres)

|   |                     | 2010            | 2010          | Average  | Taxes      |
|---|---------------------|-----------------|---------------|----------|------------|
|   | Taxing Subdivision: | VALUE           | TAXES         | Tax Rate | % of Total |
| Α | TOWNSHIPS           | 29,857,792,431  | 13,925,087    | 0.0466%  | 0.47%      |
| В | MISCELLANEOUS DIST. | 367,517,415,461 | 134,604,213   | 0.0366%  | 4.50%      |
| С | FIRE DISTRICTS      | 81,486,373,251  | 36,004,232    | 0.0442%  | 1.20%      |
| D | EDUC. SERV. UNIT    | 154,005,736,337 | 25,291,070    | 0.0164%  | 0.85%      |
| Е | NAT. RESOURCE DIST. | 154,005,148,476 | 55,482,551    | 0.0360%  | 1.85%      |
| F | COMMUNITY COLLEGE   | 154,005,148,489 | 133,648,554   | 0.0868%  | 4.47%      |
| G | COUNTY              | 154,005,148,221 | 492,464,502   | 0.3198%  | 16.46%     |
| Н | CITY OR VILLAGE     | 75,170,038,397  | 320,814,632   | 0.4268%  | 10.73%     |
| I | SCHOOL DISTRICTS    | 154,005,148,238 | 1,778,846,009 | 1.1551%  | 59.47%     |
|   | STATE TOTALS        | 154,005,148,221 | 2,991,080,851 | 1.9422%  | 100.00%    |

| Property Taxes Levied by Local Governments |
|--------------------------------------------|
| B 1.20% D 4.50%   C 0.85% E                |
| A 0.47% 4.47%                              |
| G<br>16.46%                                |
| 59.47% /<br>H<br>                          |