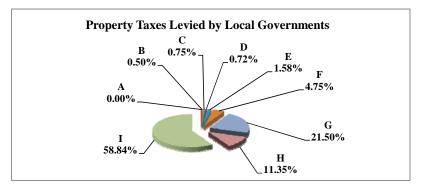

(see Table 20 records/acres)

|   |                     | 2010            | 2010          | Average  | Taxes      |
|---|---------------------|-----------------|---------------|----------|------------|
|   | Taxing Subdivision: | VALUE           | TAXES         | Tax Rate | % of Total |
| Α | TOWNSHIPS           | 29,857,792,431  | 13,925,087    | 0.0466%  | 0.47%      |
| В | MISCELLANEOUS DIST. | 367,517,415,461 | 134,604,213   | 0.0366%  | 4.50%      |
| С | FIRE DISTRICTS      | 81,486,373,251  | 36,004,232    | 0.0442%  | 1.20%      |
| D | EDUC. SERV. UNIT    | 154,005,736,337 | 25,291,070    | 0.0164%  | 0.85%      |
| Е | NAT. RESOURCE DIST. | 154,005,148,476 | 55,482,551    | 0.0360%  | 1.85%      |
| F | COMMUNITY COLLEGE   | 154,005,148,489 | 133,648,554   | 0.0868%  | 4.47%      |
| G | COUNTY              | 154,005,148,221 | 492,464,502   | 0.3198%  | 16.46%     |
| Н | CITY OR VILLAGE     | 75,170,038,397  | 320,814,632   | 0.4268%  | 10.73%     |
| I | SCHOOL DISTRICTS    | 154,005,148,238 | 1,778,846,009 | 1.1551%  | 59.47%     |
|   | STATE TOTALS        | 154,005,148,221 | 2,991,080,851 | 1.9422%  | 100.00%    |