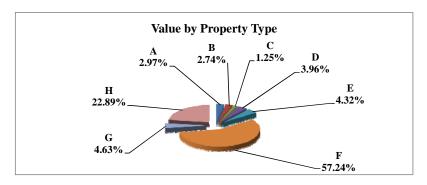

|   |                            | 2010            | Value      |
|---|----------------------------|-----------------|------------|
|   | Property Type:             | VALUE           | % of Total |
| Α | RAILROADS                  | 2,771,893,157   | 1.80%      |
| В | PUBLIC SERVIC ENTITIES     | 2,383,861,145   | 1.55%      |
| C | COMM. & INDUST. EQUIP.     | 5,601,460,595   | 3.64%      |
| D | AGRIC. MACH. & EQUIP.      | 2,703,713,295   | 1.76%      |
| Е | AG-OUTBLDG & FARMSITE LAND | 2,044,084,409   | 1.33%      |
| F | AGRICULTURAL LAND          | 39,121,255,039  | 25.40%     |
| G | COMM., INDUST., &MINERAL   | 25,987,507,316  | 16.87%     |
| Н | RESIDENTIAL **             | 73,391,373,265  | 47.66%     |
|   |                            |                 |            |
|   | STATE TOTALS               | 154,005,148,221 | 100.00%    |