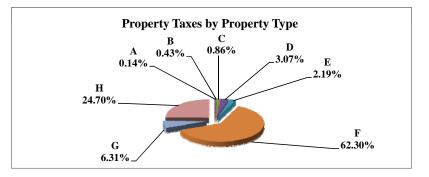

STATE TOTALS

|   |                            | 2010            | 2010          | Average  | Taxes      |
|---|----------------------------|-----------------|---------------|----------|------------|
|   | Property Type:             | VALUE           | TAXES         | Tax Rate | % of Total |
| Α | RAILROADS                  | 2,771,893,157   | 47,966,028    | 1.7304%  | 1.60%      |
| В | PUBLIC SERVIC ENTITIES     | 2,383,861,145   | 43,983,112    | 1.8450%  | 1.47%      |
| C | COMM. & INDUST. EQUIP.     | 5,601,460,595   | 110,187,787   | 1.9671%  | 3.68%      |
| D | AGRIC. MACH. & EQUIP.      | 2,703,713,295   | 43,962,519    | 1.6260%  | 1.47%      |
| Е | AG-OUTBLDG & FARMSITE LAND | 2,044,084,409   | 33,242,424    | 1.6263%  | 1.11%      |
| F | AGRICULTURAL LAND          | 39,121,255,039  | 631,847,986   | 1.6151%  | 21.12%     |
| G | COMM., INDUST., &MINERAL   | 25,987,507,316  | 544,656,471   | 2.0958%  | 18.21%     |
| Н | RESIDENTIAL **             | 73,391,373,265  | 1,535,234,523 | 2.0918%  | 51.33%     |
|   |                            |                 |               |          |            |
|   | STATE TOTALS               | 154,005,148,221 | 2,991,080,851 | 1.9422%  | 100.00%    |