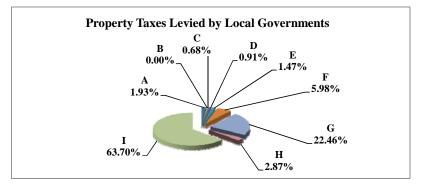

(see Table 20 records/acres)

|   |                     | 2010            | 2010          | Average  | Taxes      |
|---|---------------------|-----------------|---------------|----------|------------|
|   | Taxing Subdivision: | VALUE           | TAXES         | Tax Rate | % of Total |
| Α | TOWNSHIPS           | 29,857,792,431  | 13,925,087    | 0.0466%  | 0.47%      |
| В | MISCELLANEOUS DIST. | 367,517,415,461 | 134,604,213   | 0.0366%  | 4.50%      |
| С | FIRE DISTRICTS      | 81,486,373,251  | 36,004,232    | 0.0442%  | 1.20%      |
| D | EDUC. SERV. UNIT    | 154,005,736,337 | 25,291,070    | 0.0164%  | 0.85%      |
| Е | NAT. RESOURCE DIST. | 154,005,148,476 | 55,482,551    | 0.0360%  | 1.85%      |
| F | COMMUNITY COLLEGE   | 154,005,148,489 | 133,648,554   | 0.0868%  | 4.47%      |
| G | COUNTY              | 154,005,148,221 | 492,464,502   | 0.3198%  | 16.46%     |
| Н | CITY OR VILLAGE     | 75,170,038,397  | 320,814,632   | 0.4268%  | 10.73%     |
| I | SCHOOL DISTRICTS    | 154,005,148,238 | 1,778,846,009 | 1.1551%  | 59.47%     |
|   | STATE TOTALS        | 154,005,148,221 | 2,991,080,851 | 1.9422%  | 100.00%    |

| Property Taxes Levied by Local Governments |
|--------------------------------------------|
| B 1.20% D 4.50%   C 0.85% E                |
| A 0.47% 4.47%                              |
| G<br>16.46%                                |
| 59.47% /<br>H<br>                          |