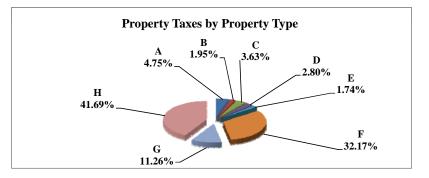

STATE TOTALS

|   |                            | 2010            | 2010          | Average  | Taxes      |
|---|----------------------------|-----------------|---------------|----------|------------|
|   | Property Type:             | VALUE           | TAXES         | Tax Rate | % of Total |
| Α | RAILROADS                  | 2,771,893,157   | 47,966,028    | 1.7304%  | 1.60%      |
| В | PUBLIC SERVIC ENTITIES     | 2,383,861,145   | 43,983,112    | 1.8450%  | 1.47%      |
| C | COMM. & INDUST. EQUIP.     | 5,601,460,595   | 110,187,787   | 1.9671%  | 3.68%      |
| D | AGRIC. MACH. & EQUIP.      | 2,703,713,295   | 43,962,519    | 1.6260%  | 1.47%      |
| Е | AG-OUTBLDG & FARMSITE LAND | 2,044,084,409   | 33,242,424    | 1.6263%  | 1.11%      |
| F | AGRICULTURAL LAND          | 39,121,255,039  | 631,847,986   | 1.6151%  | 21.12%     |
| G | COMM., INDUST., &MINERAL   | 25,987,507,316  | 544,656,471   | 2.0958%  | 18.21%     |
| Н | RESIDENTIAL **             | 73,391,373,265  | 1,535,234,523 | 2.0918%  | 51.33%     |
|   |                            |                 |               |          |            |
|   | STATE TOTALS               | 154,005,148,221 | 2,991,080,851 | 1.9422%  | 100.00%    |