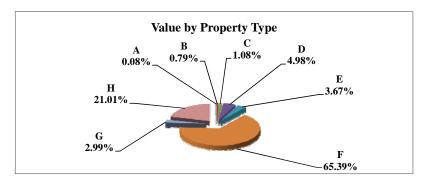

|   |                            | 2010            | Value      |
|---|----------------------------|-----------------|------------|
|   | Property Type:             | VALUE           | % of Total |
| Α | RAILROADS                  | 2,771,893,157   | 1.80%      |
| В | PUBLIC SERVIC ENTITIES     | 2,383,861,145   | 1.55%      |
| C | COMM. & INDUST. EQUIP.     | 5,601,460,595   | 3.64%      |
| D | AGRIC. MACH. & EQUIP.      | 2,703,713,295   | 1.76%      |
| Е | AG-OUTBLDG & FARMSITE LAND | 2,044,084,409   | 1.33%      |
| F | AGRICULTURAL LAND          | 39,121,255,039  | 25.40%     |
| G | COMM., INDUST., &MINERAL   | 25,987,507,316  | 16.87%     |
| Н | RESIDENTIAL **             | 73,391,373,265  | 47.66%     |
|   |                            |                 |            |
|   | STATE TOTALS               | 154,005,148,221 | 100.00%    |