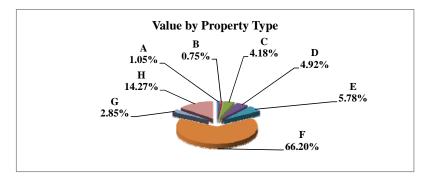

|   |                            | 2010            | Value      |
|---|----------------------------|-----------------|------------|
|   | Property Type:             | VALUE           | % of Total |
| Α | RAILROADS                  | 2,771,893,157   | 1.80%      |
| В | PUBLIC SERVIC ENTITIES     | 2,383,861,145   | 1.55%      |
| C | COMM. & INDUST. EQUIP.     | 5,601,460,595   | 3.64%      |
| D | AGRIC. MACH. & EQUIP.      | 2,703,713,295   | 1.76%      |
| Е | AG-OUTBLDG & FARMSITE LAND | 2,044,084,409   | 1.33%      |
| F | AGRICULTURAL LAND          | 39,121,255,039  | 25.40%     |
| G | COMM., INDUST., &MINERAL   | 25,987,507,316  | 16.87%     |
| Н | RESIDENTIAL **             | 73,391,373,265  | 47.66%     |
|   |                            |                 |            |
|   | STATE TOTALS               | 154,005,148,221 | 100.00%    |