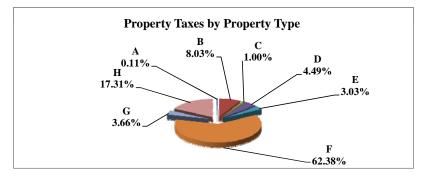

STATE TOTALS

|   |                            | 2010            | 2010          | Average  | Taxes      |
|---|----------------------------|-----------------|---------------|----------|------------|
|   | Property Type:             | VALUE           | TAXES         | Tax Rate | % of Total |
| Α | RAILROADS                  | 2,771,893,157   | 47,966,028    | 1.7304%  | 1.60%      |
| В | PUBLIC SERVIC ENTITIES     | 2,383,861,145   | 43,983,112    | 1.8450%  | 1.47%      |
| C | COMM. & INDUST. EQUIP.     | 5,601,460,595   | 110,187,787   | 1.9671%  | 3.68%      |
| D | AGRIC. MACH. & EQUIP.      | 2,703,713,295   | 43,962,519    | 1.6260%  | 1.47%      |
| Е | AG-OUTBLDG & FARMSITE LAND | 2,044,084,409   | 33,242,424    | 1.6263%  | 1.11%      |
| F | AGRICULTURAL LAND          | 39,121,255,039  | 631,847,986   | 1.6151%  | 21.12%     |
| G | COMM., INDUST., &MINERAL   | 25,987,507,316  | 544,656,471   | 2.0958%  | 18.21%     |
| Н | RESIDENTIAL **             | 73,391,373,265  | 1,535,234,523 | 2.0918%  | 51.33%     |
|   |                            |                 |               |          |            |
|   | STATE TOTALS               | 154,005,148,221 | 2,991,080,851 | 1.9422%  | 100.00%    |