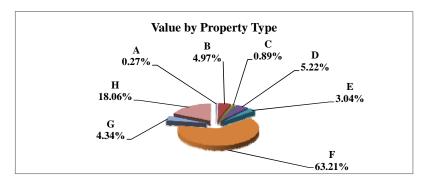

|   |                            | 2010            | Value      |
|---|----------------------------|-----------------|------------|
|   | Property Type:             | VALUE           | % of Total |
| Α | RAILROADS                  | 2,771,893,157   | 1.80%      |
| В | PUBLIC SERVIC ENTITIES     | 2,383,861,145   | 1.55%      |
| C | COMM. & INDUST. EQUIP.     | 5,601,460,595   | 3.64%      |
| D | AGRIC. MACH. & EQUIP.      | 2,703,713,295   | 1.76%      |
| Е | AG-OUTBLDG & FARMSITE LAND | 2,044,084,409   | 1.33%      |
| F | AGRICULTURAL LAND          | 39,121,255,039  | 25.40%     |
| G | COMM., INDUST., &MINERAL   | 25,987,507,316  | 16.87%     |
| Н | RESIDENTIAL **             | 73,391,373,265  | 47.66%     |
|   |                            |                 |            |
|   | STATE TOTALS               | 154,005,148,221 | 100.00%    |