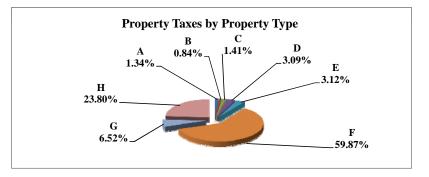

STATE TOTALS

|   |                            | 2010            | 2010          | Average  | Taxes      |
|---|----------------------------|-----------------|---------------|----------|------------|
|   | Property Type:             | VALUE           | TAXES         | Tax Rate | % of Total |
| Α | RAILROADS                  | 2,771,893,157   | 47,966,028    | 1.7304%  | 1.60%      |
| В | PUBLIC SERVIC ENTITIES     | 2,383,861,145   | 43,983,112    | 1.8450%  | 1.47%      |
| C | COMM. & INDUST. EQUIP.     | 5,601,460,595   | 110,187,787   | 1.9671%  | 3.68%      |
| D | AGRIC. MACH. & EQUIP.      | 2,703,713,295   | 43,962,519    | 1.6260%  | 1.47%      |
| Е | AG-OUTBLDG & FARMSITE LAND | 2,044,084,409   | 33,242,424    | 1.6263%  | 1.11%      |
| F | AGRICULTURAL LAND          | 39,121,255,039  | 631,847,986   | 1.6151%  | 21.12%     |
| G | COMM., INDUST., &MINERAL   | 25,987,507,316  | 544,656,471   | 2.0958%  | 18.21%     |
| Н | RESIDENTIAL **             | 73,391,373,265  | 1,535,234,523 | 2.0918%  | 51.33%     |
|   |                            |                 |               |          |            |
|   | STATE TOTALS               | 154,005,148,221 | 2,991,080,851 | 1.9422%  | 100.00%    |