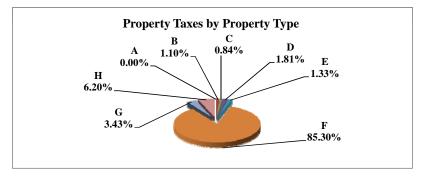

STATE TOTALS

|   |                            | 2010            | 2010          | Average  | Taxes      |
|---|----------------------------|-----------------|---------------|----------|------------|
|   | Property Type:             | VALUE           | TAXES         | Tax Rate | % of Total |
| Α | RAILROADS                  | 2,771,893,157   | 47,966,028    | 1.7304%  | 1.60%      |
| В | PUBLIC SERVIC ENTITIES     | 2,383,861,145   | 43,983,112    | 1.8450%  | 1.47%      |
| C | COMM. & INDUST. EQUIP.     | 5,601,460,595   | 110,187,787   | 1.9671%  | 3.68%      |
| D | AGRIC. MACH. & EQUIP.      | 2,703,713,295   | 43,962,519    | 1.6260%  | 1.47%      |
| Е | AG-OUTBLDG & FARMSITE LAND | 2,044,084,409   | 33,242,424    | 1.6263%  | 1.11%      |
| F | AGRICULTURAL LAND          | 39,121,255,039  | 631,847,986   | 1.6151%  | 21.12%     |
| G | COMM., INDUST., &MINERAL   | 25,987,507,316  | 544,656,471   | 2.0958%  | 18.21%     |
| Н | RESIDENTIAL **             | 73,391,373,265  | 1,535,234,523 | 2.0918%  | 51.33%     |
|   |                            |                 |               |          |            |
|   | STATE TOTALS               | 154,005,148,221 | 2,991,080,851 | 1.9422%  | 100.00%    |