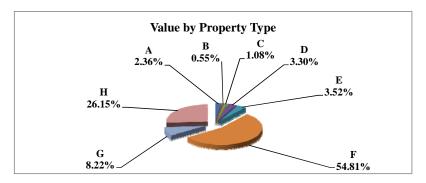

|   |                            | 2010            | Value      |
|---|----------------------------|-----------------|------------|
|   | Property Type:             | VALUE           | % of Total |
| Α | RAILROADS                  | 2,771,893,157   | 1.80%      |
| В | PUBLIC SERVIC ENTITIES     | 2,383,861,145   | 1.55%      |
| C | COMM. & INDUST. EQUIP.     | 5,601,460,595   | 3.64%      |
| D | AGRIC. MACH. & EQUIP.      | 2,703,713,295   | 1.76%      |
| Е | AG-OUTBLDG & FARMSITE LAND | 2,044,084,409   | 1.33%      |
| F | AGRICULTURAL LAND          | 39,121,255,039  | 25.40%     |
| G | COMM., INDUST., &MINERAL   | 25,987,507,316  | 16.87%     |
| Н | RESIDENTIAL **             | 73,391,373,265  | 47.66%     |
|   |                            |                 |            |
|   | STATE TOTALS               | 154,005,148,221 | 100.00%    |