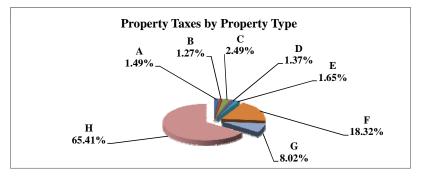

STATE TOTALS

|   |                            | 2010            | 2010          | Average  | Taxes      |
|---|----------------------------|-----------------|---------------|----------|------------|
|   | Property Type:             | VALUE           | TAXES         | Tax Rate | % of Total |
| Α | RAILROADS                  | 2,771,893,157   | 47,966,028    | 1.7304%  | 1.60%      |
| В | PUBLIC SERVIC ENTITIES     | 2,383,861,145   | 43,983,112    | 1.8450%  | 1.47%      |
| C | COMM. & INDUST. EQUIP.     | 5,601,460,595   | 110,187,787   | 1.9671%  | 3.68%      |
| D | AGRIC. MACH. & EQUIP.      | 2,703,713,295   | 43,962,519    | 1.6260%  | 1.47%      |
| Е | AG-OUTBLDG & FARMSITE LAND | 2,044,084,409   | 33,242,424    | 1.6263%  | 1.11%      |
| F | AGRICULTURAL LAND          | 39,121,255,039  | 631,847,986   | 1.6151%  | 21.12%     |
| G | COMM., INDUST., &MINERAL   | 25,987,507,316  | 544,656,471   | 2.0958%  | 18.21%     |
| Н | RESIDENTIAL **             | 73,391,373,265  | 1,535,234,523 | 2.0918%  | 51.33%     |
|   |                            |                 |               |          |            |
|   | STATE TOTALS               | 154,005,148,221 | 2,991,080,851 | 1.9422%  | 100.00%    |