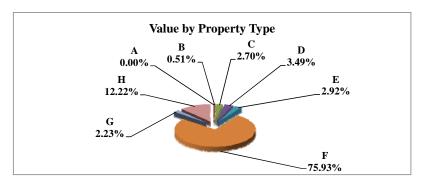

|   |                            | 2010            | Value      |
|---|----------------------------|-----------------|------------|
|   | Property Type:             | VALUE           | % of Total |
| Α | RAILROADS                  | 2,771,893,157   | 1.80%      |
| В | PUBLIC SERVIC ENTITIES     | 2,383,861,145   | 1.55%      |
| C | COMM. & INDUST. EQUIP.     | 5,601,460,595   | 3.64%      |
| D | AGRIC. MACH. & EQUIP.      | 2,703,713,295   | 1.76%      |
| Е | AG-OUTBLDG & FARMSITE LAND | 2,044,084,409   | 1.33%      |
| F | AGRICULTURAL LAND          | 39,121,255,039  | 25.40%     |
| G | COMM., INDUST., &MINERAL   | 25,987,507,316  | 16.87%     |
| Н | RESIDENTIAL **             | 73,391,373,265  | 47.66%     |
|   |                            |                 |            |
|   | STATE TOTALS               | 154,005,148,221 | 100.00%    |