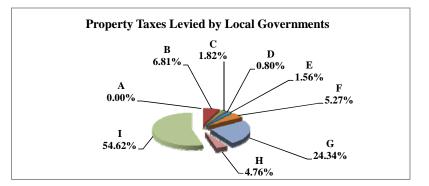

(see Table 20 records/acres)

|   |                     | 2010            | 2010          | Average  | Taxes      |
|---|---------------------|-----------------|---------------|----------|------------|
|   | Taxing Subdivision: | VALUE           | TAXES         | Tax Rate | % of Total |
| Α | TOWNSHIPS           | 29,857,792,431  | 13,925,087    | 0.0466%  | 0.47%      |
| В | MISCELLANEOUS DIST. | 367,517,415,461 | 134,604,213   | 0.0366%  | 4.50%      |
| С | FIRE DISTRICTS      | 81,486,373,251  | 36,004,232    | 0.0442%  | 1.20%      |
| D | EDUC. SERV. UNIT    | 154,005,736,337 | 25,291,070    | 0.0164%  | 0.85%      |
| Е | NAT. RESOURCE DIST. | 154,005,148,476 | 55,482,551    | 0.0360%  | 1.85%      |
| F | COMMUNITY COLLEGE   | 154,005,148,489 | 133,648,554   | 0.0868%  | 4.47%      |
| G | COUNTY              | 154,005,148,221 | 492,464,502   | 0.3198%  | 16.46%     |
| Н | CITY OR VILLAGE     | 75,170,038,397  | 320,814,632   | 0.4268%  | 10.73%     |
| I | SCHOOL DISTRICTS    | 154,005,148,238 | 1,778,846,009 | 1.1551%  | 59.47%     |
|   | STATE TOTALS        | 154,005,148,221 | 2,991,080,851 | 1.9422%  | 100.00%    |

| Property Taxes Levied by Local Governments |
|--------------------------------------------|
| B 1.20% D 4.50%   C 0.85% E                |
| A 0.47% 4.47%                              |
| G<br>16.46%                                |
| 59.47% /<br>H<br>                          |