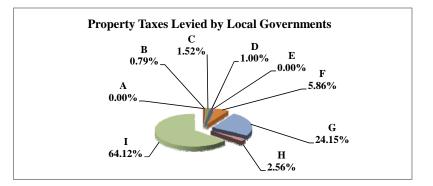

(see Table 20 records/acres)

|   |                     | 2010            | 2010          | Average  | Taxes      |
|---|---------------------|-----------------|---------------|----------|------------|
|   | Taxing Subdivision: | VALUE           | TAXES         | Tax Rate | % of Total |
| Α | TOWNSHIPS           | 29,857,792,431  | 13,925,087    | 0.0466%  | 0.47%      |
| В | MISCELLANEOUS DIST. | 367,517,415,461 | 134,604,213   | 0.0366%  | 4.50%      |
| С | FIRE DISTRICTS      | 81,486,373,251  | 36,004,232    | 0.0442%  | 1.20%      |
| D | EDUC. SERV. UNIT    | 154,005,736,337 | 25,291,070    | 0.0164%  | 0.85%      |
| Е | NAT. RESOURCE DIST. | 154,005,148,476 | 55,482,551    | 0.0360%  | 1.85%      |
| F | COMMUNITY COLLEGE   | 154,005,148,489 | 133,648,554   | 0.0868%  | 4.47%      |
| G | COUNTY              | 154,005,148,221 | 492,464,502   | 0.3198%  | 16.46%     |
| Н | CITY OR VILLAGE     | 75,170,038,397  | 320,814,632   | 0.4268%  | 10.73%     |
| I | SCHOOL DISTRICTS    | 154,005,148,238 | 1,778,846,009 | 1.1551%  | 59.47%     |
|   | STATE TOTALS        | 154,005,148,221 | 2,991,080,851 | 1.9422%  | 100.00%    |

| Property Taxes Levied by Local Governments |
|--------------------------------------------|
| B 1.20% D 4.50%   C 0.85% E                |
| A 0.47% 4.47%                              |
| G<br>16.46%                                |
| 59.47% /<br>H<br>                          |