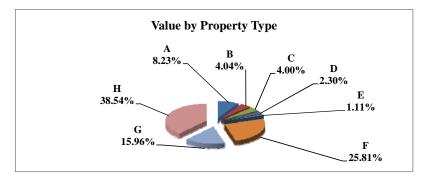

|   |                            | 2010            | Value      |
|---|----------------------------|-----------------|------------|
|   | Property Type:             | VALUE           | % of Total |
| Α | RAILROADS                  | 2,771,893,157   | 1.80%      |
| В | PUBLIC SERVIC ENTITIES     | 2,383,861,145   | 1.55%      |
| C | COMM. & INDUST. EQUIP.     | 5,601,460,595   | 3.64%      |
| D | AGRIC. MACH. & EQUIP.      | 2,703,713,295   | 1.76%      |
| Е | AG-OUTBLDG & FARMSITE LAND | 2,044,084,409   | 1.33%      |
| F | AGRICULTURAL LAND          | 39,121,255,039  | 25.40%     |
| G | COMM., INDUST., &MINERAL   | 25,987,507,316  | 16.87%     |
| Н | RESIDENTIAL **             | 73,391,373,265  | 47.66%     |
|   |                            |                 |            |
|   | STATE TOTALS               | 154,005,148,221 | 100.00%    |