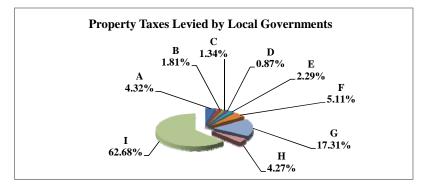

(see Table 20 records/acres)

|   |                     | 2010            | 2010          | Average  | Taxes      |
|---|---------------------|-----------------|---------------|----------|------------|
|   | Taxing Subdivision: | VALUE           | TAXES         | Tax Rate | % of Total |
| Α | TOWNSHIPS           | 29,857,792,431  | 13,925,087    | 0.0466%  | 0.47%      |
| В | MISCELLANEOUS DIST. | 367,517,415,461 | 134,604,213   | 0.0366%  | 4.50%      |
| С | FIRE DISTRICTS      | 81,486,373,251  | 36,004,232    | 0.0442%  | 1.20%      |
| D | EDUC. SERV. UNIT    | 154,005,736,337 | 25,291,070    | 0.0164%  | 0.85%      |
| Е | NAT. RESOURCE DIST. | 154,005,148,476 | 55,482,551    | 0.0360%  | 1.85%      |
| F | COMMUNITY COLLEGE   | 154,005,148,489 | 133,648,554   | 0.0868%  | 4.47%      |
| G | COUNTY              | 154,005,148,221 | 492,464,502   | 0.3198%  | 16.46%     |
| Н | CITY OR VILLAGE     | 75,170,038,397  | 320,814,632   | 0.4268%  | 10.73%     |
| I | SCHOOL DISTRICTS    | 154,005,148,238 | 1,778,846,009 | 1.1551%  | 59.47%     |
|   | STATE TOTALS        | 154,005,148,221 | 2,991,080,851 | 1.9422%  | 100.00%    |

| Property Taxes Levied by Local Governments |
|--------------------------------------------|
| B 1.20% D 4.50%   C 0.85% E                |
| A 0.47% 4.47%                              |
| G<br>16.46%                                |
| 59.47% /<br>H<br>                          |