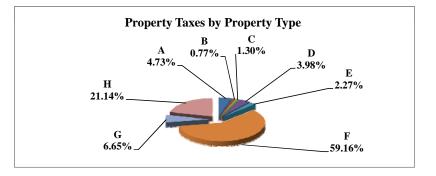

STATE TOTALS

|   |                            | 2010            | 2010          | Average  | Taxes      |
|---|----------------------------|-----------------|---------------|----------|------------|
|   | Property Type:             | VALUE           | TAXES         | Tax Rate | % of Total |
| Α | RAILROADS                  | 2,771,893,157   | 47,966,028    | 1.7304%  | 1.60%      |
| В | PUBLIC SERVIC ENTITIES     | 2,383,861,145   | 43,983,112    | 1.8450%  | 1.47%      |
| C | COMM. & INDUST. EQUIP.     | 5,601,460,595   | 110,187,787   | 1.9671%  | 3.68%      |
| D | AGRIC. MACH. & EQUIP.      | 2,703,713,295   | 43,962,519    | 1.6260%  | 1.47%      |
| Е | AG-OUTBLDG & FARMSITE LAND | 2,044,084,409   | 33,242,424    | 1.6263%  | 1.11%      |
| F | AGRICULTURAL LAND          | 39,121,255,039  | 631,847,986   | 1.6151%  | 21.12%     |
| G | COMM., INDUST., &MINERAL   | 25,987,507,316  | 544,656,471   | 2.0958%  | 18.21%     |
| Н | RESIDENTIAL **             | 73,391,373,265  | 1,535,234,523 | 2.0918%  | 51.33%     |
|   |                            |                 |               |          |            |
|   | STATE TOTALS               | 154,005,148,221 | 2,991,080,851 | 1.9422%  | 100.00%    |