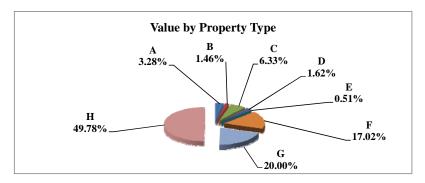

|   |                            | 2010            | Value      |
|---|----------------------------|-----------------|------------|
|   | Property Type:             | VALUE           | % of Total |
| Α | RAILROADS                  | 2,771,893,157   | 1.80%      |
| В | PUBLIC SERVIC ENTITIES     | 2,383,861,145   | 1.55%      |
| C | COMM. & INDUST. EQUIP.     | 5,601,460,595   | 3.64%      |
| D | AGRIC. MACH. & EQUIP.      | 2,703,713,295   | 1.76%      |
| Е | AG-OUTBLDG & FARMSITE LAND | 2,044,084,409   | 1.33%      |
| F | AGRICULTURAL LAND          | 39,121,255,039  | 25.40%     |
| G | COMM., INDUST., &MINERAL   | 25,987,507,316  | 16.87%     |
| Н | RESIDENTIAL **             | 73,391,373,265  | 47.66%     |
|   |                            |                 |            |
|   | STATE TOTALS               | 154,005,148,221 | 100.00%    |