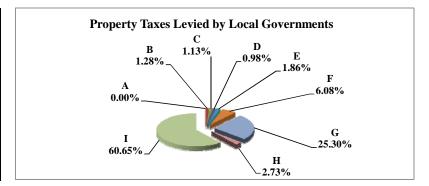

(see Table 20 records/acres)

|   |                     | 2010            | 2010          | Average  | Taxes      |
|---|---------------------|-----------------|---------------|----------|------------|
|   | Taxing Subdivision: | VALUE           | TAXES         | Tax Rate | % of Total |
| Α | TOWNSHIPS           | 29,857,792,431  | 13,925,087    | 0.0466%  | 0.47%      |
| В | MISCELLANEOUS DIST. | 367,517,415,461 | 134,604,213   | 0.0366%  | 4.50%      |
| С | FIRE DISTRICTS      | 81,486,373,251  | 36,004,232    | 0.0442%  | 1.20%      |
| D | EDUC. SERV. UNIT    | 154,005,736,337 | 25,291,070    | 0.0164%  | 0.85%      |
| Е | NAT. RESOURCE DIST. | 154,005,148,476 | 55,482,551    | 0.0360%  | 1.85%      |
| F | COMMUNITY COLLEGE   | 154,005,148,489 | 133,648,554   | 0.0868%  | 4.47%      |
| G | COUNTY              | 154,005,148,221 | 492,464,502   | 0.3198%  | 16.46%     |
| Н | CITY OR VILLAGE     | 75,170,038,397  | 320,814,632   | 0.4268%  | 10.73%     |
| I | SCHOOL DISTRICTS    | 154,005,148,238 | 1,778,846,009 | 1.1551%  | 59.47%     |
|   | STATE TOTALS        | 154,005,148,221 | 2,991,080,851 | 1.9422%  | 100.00%    |

| Property Taxes Levied by Local Governments |
|--------------------------------------------|
| B 1.20% D 4.50%   C 0.85% E                |
| A 0.47% 4.47%                              |
| G<br>16.46%                                |
| 59.47% /<br>H<br>                          |