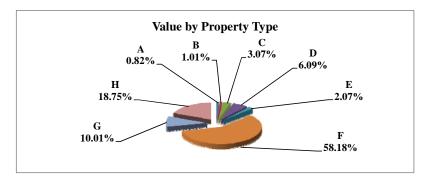

|   |                            | 2010            | Value      |
|---|----------------------------|-----------------|------------|
|   | Property Type:             | VALUE           | % of Total |
| Α | RAILROADS                  | 2,771,893,157   | 1.80%      |
| В | PUBLIC SERVIC ENTITIES     | 2,383,861,145   | 1.55%      |
| C | COMM. & INDUST. EQUIP.     | 5,601,460,595   | 3.64%      |
| D | AGRIC. MACH. & EQUIP.      | 2,703,713,295   | 1.76%      |
| Е | AG-OUTBLDG & FARMSITE LAND | 2,044,084,409   | 1.33%      |
| F | AGRICULTURAL LAND          | 39,121,255,039  | 25.40%     |
| G | COMM., INDUST., &MINERAL   | 25,987,507,316  | 16.87%     |
| Н | RESIDENTIAL **             | 73,391,373,265  | 47.66%     |
|   |                            |                 |            |
|   | STATE TOTALS               | 154,005,148,221 | 100.00%    |