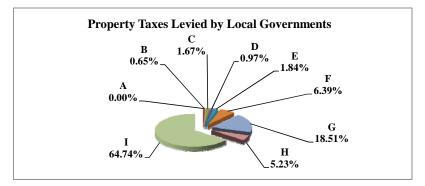

(see Table 20 records/acres)

|   |                     | 2010            | 2010          | Average  | Taxes      |
|---|---------------------|-----------------|---------------|----------|------------|
|   | Taxing Subdivision: | VALUE           | TAXES         | Tax Rate | % of Total |
| Α | TOWNSHIPS           | 29,857,792,431  | 13,925,087    | 0.0466%  | 0.47%      |
| В | MISCELLANEOUS DIST. | 367,517,415,461 | 134,604,213   | 0.0366%  | 4.50%      |
| С | FIRE DISTRICTS      | 81,486,373,251  | 36,004,232    | 0.0442%  | 1.20%      |
| D | EDUC. SERV. UNIT    | 154,005,736,337 | 25,291,070    | 0.0164%  | 0.85%      |
| Е | NAT. RESOURCE DIST. | 154,005,148,476 | 55,482,551    | 0.0360%  | 1.85%      |
| F | COMMUNITY COLLEGE   | 154,005,148,489 | 133,648,554   | 0.0868%  | 4.47%      |
| G | COUNTY              | 154,005,148,221 | 492,464,502   | 0.3198%  | 16.46%     |
| Н | CITY OR VILLAGE     | 75,170,038,397  | 320,814,632   | 0.4268%  | 10.73%     |
| I | SCHOOL DISTRICTS    | 154,005,148,238 | 1,778,846,009 | 1.1551%  | 59.47%     |
|   | STATE TOTALS        | 154,005,148,221 | 2,991,080,851 | 1.9422%  | 100.00%    |

| Property Taxes Levied by Local Governments |
|--------------------------------------------|
| B 1.20% D 4.50%   C 0.85% E                |
| A 0.47% 4.47%                              |
| G<br>16.46%                                |
| 59.47% /<br>H<br>                          |