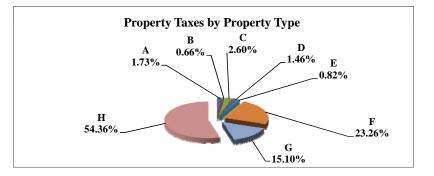

STATE TOTALS

|   |                            | 2010            | 2010          | Average  | Taxes      |
|---|----------------------------|-----------------|---------------|----------|------------|
|   | Property Type:             | VALUE           | TAXES         | Tax Rate | % of Total |
| Α | RAILROADS                  | 2,771,893,157   | 47,966,028    | 1.7304%  | 1.60%      |
| В | PUBLIC SERVIC ENTITIES     | 2,383,861,145   | 43,983,112    | 1.8450%  | 1.47%      |
| C | COMM. & INDUST. EQUIP.     | 5,601,460,595   | 110,187,787   | 1.9671%  | 3.68%      |
| D | AGRIC. MACH. & EQUIP.      | 2,703,713,295   | 43,962,519    | 1.6260%  | 1.47%      |
| Е | AG-OUTBLDG & FARMSITE LAND | 2,044,084,409   | 33,242,424    | 1.6263%  | 1.11%      |
| F | AGRICULTURAL LAND          | 39,121,255,039  | 631,847,986   | 1.6151%  | 21.12%     |
| G | COMM., INDUST., &MINERAL   | 25,987,507,316  | 544,656,471   | 2.0958%  | 18.21%     |
| Н | RESIDENTIAL **             | 73,391,373,265  | 1,535,234,523 | 2.0918%  | 51.33%     |
|   |                            |                 |               |          |            |
|   | STATE TOTALS               | 154,005,148,221 | 2,991,080,851 | 1.9422%  | 100.00%    |