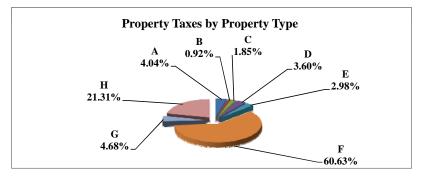

STATE TOTALS

|   |                            | 2010            | 2010          | Average  | Taxes      |
|---|----------------------------|-----------------|---------------|----------|------------|
|   | Property Type:             | VALUE           | TAXES         | Tax Rate | % of Total |
| Α | RAILROADS                  | 2,771,893,157   | 47,966,028    | 1.7304%  | 1.60%      |
| В | PUBLIC SERVIC ENTITIES     | 2,383,861,145   | 43,983,112    | 1.8450%  | 1.47%      |
| C | COMM. & INDUST. EQUIP.     | 5,601,460,595   | 110,187,787   | 1.9671%  | 3.68%      |
| D | AGRIC. MACH. & EQUIP.      | 2,703,713,295   | 43,962,519    | 1.6260%  | 1.47%      |
| Е | AG-OUTBLDG & FARMSITE LAND | 2,044,084,409   | 33,242,424    | 1.6263%  | 1.11%      |
| F | AGRICULTURAL LAND          | 39,121,255,039  | 631,847,986   | 1.6151%  | 21.12%     |
| G | COMM., INDUST., &MINERAL   | 25,987,507,316  | 544,656,471   | 2.0958%  | 18.21%     |
| Н | RESIDENTIAL **             | 73,391,373,265  | 1,535,234,523 | 2.0918%  | 51.33%     |
|   |                            |                 |               |          |            |
|   | STATE TOTALS               | 154,005,148,221 | 2,991,080,851 | 1.9422%  | 100.00%    |