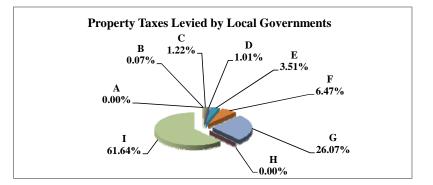

17,789   | 1.62%      |
| C | COMM. & INDUST. EQUIP.     | 3,761,471   | 2.24%      |
| D | AGRIC. MACH. & EQUIP.      | 7,222,688   | 4.30%      |
| Е | AG-OUTBLDG & FARMSITE LAND | 5,600,999   | 3.33%      |
| F | AGRICULTURAL LAND          | 116,264,850 | 69.21%     |
| G | COMM., INDUST., &MINERAL   | 11,378,790  | 6.77%      |
| Н | RESIDENTIAL **             | 21,044,089  | 12.53%     |
|   |                            |             |            |
|   | BANNER COUNTY              | 167,990,676 | 100.00%    |

 $<sup>\</sup>ensuremath{^{**}}$  Residential includes ag-dwelling & farm home site land.

## 4 BANNER COUNTY

#### 2010 Levels of Value

| Residential:      |     |
|-------------------|-----|
| Commercial:       |     |
| Agricultural:     | 71% |
| Ag Special Value: |     |







## **4 BANNER COUNTY**

| W. V. W.                                                                                                                                                                                                                                                                                                                                                                    |                                                                                                                            | 2009                                                                                                                                                           |