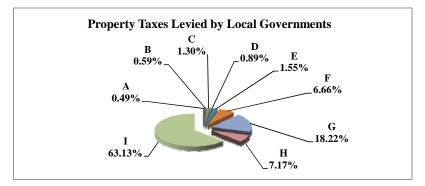

(see Table 20 records/acres)

|   |                     | 2010            | 2010          | Average  | Taxes      |
|---|---------------------|-----------------|---------------|----------|------------|
|   | Taxing Subdivision: | VALUE           | TAXES         | Tax Rate | % of Total |
| Α | TOWNSHIPS           | 29,857,792,431  | 13,925,087    | 0.0466%  | 0.47%      |
| В | MISCELLANEOUS DIST. | 367,517,415,461 | 134,604,213   | 0.0366%  | 4.50%      |
| С | FIRE DISTRICTS      | 81,486,373,251  | 36,004,232    | 0.0442%  | 1.20%      |
| D | EDUC. SERV. UNIT    | 154,005,736,337 | 25,291,070    | 0.0164%  | 0.85%      |
| Е | NAT. RESOURCE DIST. | 154,005,148,476 | 55,482,551    | 0.0360%  | 1.85%      |
| F | COMMUNITY COLLEGE   | 154,005,148,489 | 133,648,554   | 0.0868%  | 4.47%      |
| G | COUNTY              | 154,005,148,221 | 492,464,502   | 0.3198%  | 16.46%     |
| Н | CITY OR VILLAGE     | 75,170,038,397  | 320,814,632   | 0.4268%  | 10.73%     |
| I | SCHOOL DISTRICTS    | 154,005,148,238 | 1,778,846,009 | 1.1551%  | 59.47%     |
|   | STATE TOTALS        | 154,005,148,221 | 2,991,080,851 | 1.9422%  | 100.00%    |

| Property Taxes Levied by Local Governments |
|--------------------------------------------|
| B 1.20% D 4.50%   C 0.85% E                |
| A 0.47% 4.47%                              |
| G<br>16.46%                                |
| 59.47% /<br>H<br>                          |