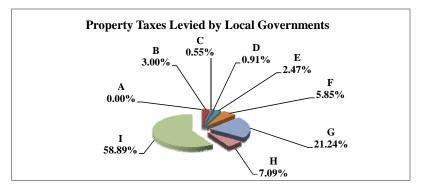

(see Table 20 records/acres)

|   |                     | 2010            | 2010          | Average  | Taxes      |
|---|---------------------|-----------------|---------------|----------|------------|
|   | Taxing Subdivision: | VALUE           | TAXES         | Tax Rate | % of Total |
| Α | TOWNSHIPS           | 29,857,792,431  | 13,925,087    | 0.0466%  | 0.47%      |
| В | MISCELLANEOUS DIST. | 367,517,415,461 | 134,604,213   | 0.0366%  | 4.50%      |
| С | FIRE DISTRICTS      | 81,486,373,251  | 36,004,232    | 0.0442%  | 1.20%      |
| D | EDUC. SERV. UNIT    | 154,005,736,337 | 25,291,070    | 0.0164%  | 0.85%      |
| Е | NAT. RESOURCE DIST. | 154,005,148,476 | 55,482,551    | 0.0360%  | 1.85%      |
| F | COMMUNITY COLLEGE   | 154,005,148,489 | 133,648,554   | 0.0868%  | 4.47%      |
| G | COUNTY              | 154,005,148,221 | 492,464,502   | 0.3198%  | 16.46%     |
| Н | CITY OR VILLAGE     | 75,170,038,397  | 320,814,632   | 0.4268%  | 10.73%     |
| I | SCHOOL DISTRICTS    | 154,005,148,238 | 1,778,846,009 | 1.1551%  | 59.47%     |
|   | STATE TOTALS        | 154,005,148,221 | 2,991,080,851 | 1.9422%  | 100.00%    |

| Property Taxes Levied by Local Governments |
|--------------------------------------------|
| B 1.20% D 4.50%   C 0.85% E                |
| A 0.47% 4.47%                              |
| G<br>16.46%                                |
| 59.47% /<br>H<br>                          |