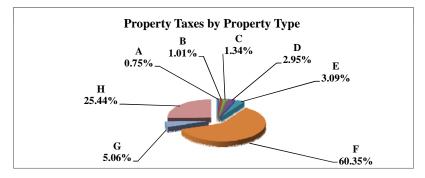

STATE TOTALS

|   |                            | 2010            | 2010          | Average  | Taxes      |
|---|----------------------------|-----------------|---------------|----------|------------|
|   | Property Type:             | VALUE           | TAXES         | Tax Rate | % of Total |
| Α | RAILROADS                  | 2,771,893,157   | 47,966,028    | 1.7304%  | 1.60%      |
| В | PUBLIC SERVIC ENTITIES     | 2,383,861,145   | 43,983,112    | 1.8450%  | 1.47%      |
| C | COMM. & INDUST. EQUIP.     | 5,601,460,595   | 110,187,787   | 1.9671%  | 3.68%      |
| D | AGRIC. MACH. & EQUIP.      | 2,703,713,295   | 43,962,519    | 1.6260%  | 1.47%      |
| Е | AG-OUTBLDG & FARMSITE LAND | 2,044,084,409   | 33,242,424    | 1.6263%  | 1.11%      |
| F | AGRICULTURAL LAND          | 39,121,255,039  | 631,847,986   | 1.6151%  | 21.12%     |
| G | COMM., INDUST., &MINERAL   | 25,987,507,316  | 544,656,471   | 2.0958%  | 18.21%     |
| Н | RESIDENTIAL **             | 73,391,373,265  | 1,535,234,523 | 2.0918%  | 51.33%     |
|   |                            |                 |               |          |            |
|   | STATE TOTALS               | 154,005,148,221 | 2,991,080,851 | 1.9422%  | 100.00%    |