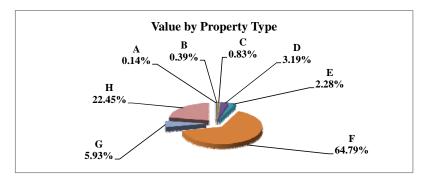

|   |                            | 2010            | Value      |
|---|----------------------------|-----------------|------------|
|   | Property Type:             | VALUE           | % of Total |
| Α | RAILROADS                  | 2,771,893,157   | 1.80%      |
| В | PUBLIC SERVIC ENTITIES     | 2,383,861,145   | 1.55%      |
| C | COMM. & INDUST. EQUIP.     | 5,601,460,595   | 3.64%      |
| D | AGRIC. MACH. & EQUIP.      | 2,703,713,295   | 1.76%      |
| Е | AG-OUTBLDG & FARMSITE LAND | 2,044,084,409   | 1.33%      |
| F | AGRICULTURAL LAND          | 39,121,255,039  | 25.40%     |
| G | COMM., INDUST., &MINERAL   | 25,987,507,316  | 16.87%     |
| Н | RESIDENTIAL **             | 73,391,373,265  | 47.66%     |
|   |                            |                 |            |
|   | STATE TOTALS               | 154,005,148,221 | 100.00%    |