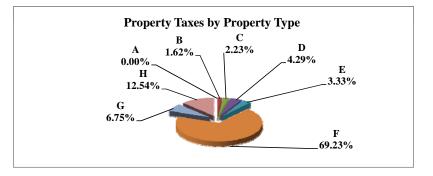

STATE TOTALS

|   |                            | 2010            | 2010          | Average  | Taxes      |
|---|----------------------------|-----------------|---------------|----------|------------|
|   | Property Type:             | VALUE           | TAXES         | Tax Rate | % of Total |
| Α | RAILROADS                  | 2,771,893,157   | 47,966,028    | 1.7304%  | 1.60%      |
| В | PUBLIC SERVIC ENTITIES     | 2,383,861,145   | 43,983,112    | 1.8450%  | 1.47%      |
| C | COMM. & INDUST. EQUIP.     | 5,601,460,595   | 110,187,787   | 1.9671%  | 3.68%      |
| D | AGRIC. MACH. & EQUIP.      | 2,703,713,295   | 43,962,519    | 1.6260%  | 1.47%      |
| Е | AG-OUTBLDG & FARMSITE LAND | 2,044,084,409   | 33,242,424    | 1.6263%  | 1.11%      |
| F | AGRICULTURAL LAND          | 39,121,255,039  | 631,847,986   | 1.6151%  | 21.12%     |
| G | COMM., INDUST., &MINERAL   | 25,987,507,316  | 544,656,471   | 2.0958%  | 18.21%     |
| Н | RESIDENTIAL **             | 73,391,373,265  | 1,535,234,523 | 2.0918%  | 51.33%     |
|   |                            |                 |               |          |            |
|   | STATE TOTALS               | 154,005,148,221 | 2,991,080,851 | 1.9422%  | 100.00%    |