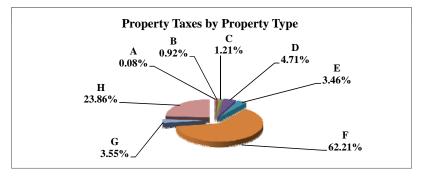

STATE TOTALS

|   |                            | 2010            | 2010          | Average  | Taxes      |
|---|----------------------------|-----------------|---------------|----------|------------|
|   | Property Type:             | VALUE           | TAXES         | Tax Rate | % of Total |
| Α | RAILROADS                  | 2,771,893,157   | 47,966,028    | 1.7304%  | 1.60%      |
| В | PUBLIC SERVIC ENTITIES     | 2,383,861,145   | 43,983,112    | 1.8450%  | 1.47%      |
| C | COMM. & INDUST. EQUIP.     | 5,601,460,595   | 110,187,787   | 1.9671%  | 3.68%      |
| D | AGRIC. MACH. & EQUIP.      | 2,703,713,295   | 43,962,519    | 1.6260%  | 1.47%      |
| Е | AG-OUTBLDG & FARMSITE LAND | 2,044,084,409   | 33,242,424    | 1.6263%  | 1.11%      |
| F | AGRICULTURAL LAND          | 39,121,255,039  | 631,847,986   | 1.6151%  | 21.12%     |
| G | COMM., INDUST., &MINERAL   | 25,987,507,316  | 544,656,471   | 2.0958%  | 18.21%     |
| Н | RESIDENTIAL **             | 73,391,373,265  | 1,535,234,523 | 2.0918%  | 51.33%     |
|   |                            |                 |               |          |            |
|   | STATE TOTALS               | 154,005,148,221 | 2,991,080,851 | 1.9422%  | 100.00%    |