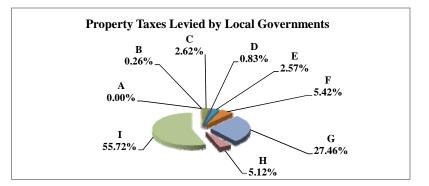

(see Table 20 records/acres)

|   |                     | 2010            | 2010          | Average  | Taxes      |
|---|---------------------|-----------------|---------------|----------|------------|
|   | Taxing Subdivision: | VALUE           | TAXES         | Tax Rate | % of Total |
| Α | TOWNSHIPS           | 29,857,792,431  | 13,925,087    | 0.0466%  | 0.47%      |
| В | MISCELLANEOUS DIST. | 367,517,415,461 | 134,604,213   | 0.0366%  | 4.50%      |
| С | FIRE DISTRICTS      | 81,486,373,251  | 36,004,232    | 0.0442%  | 1.20%      |
| D | EDUC. SERV. UNIT    | 154,005,736,337 | 25,291,070    | 0.0164%  | 0.85%      |
| Е | NAT. RESOURCE DIST. | 154,005,148,476 | 55,482,551    | 0.0360%  | 1.85%      |
| F | COMMUNITY COLLEGE   | 154,005,148,489 | 133,648,554   | 0.0868%  | 4.47%      |
| G | COUNTY              | 154,005,148,221 | 492,464,502   | 0.3198%  | 16.46%     |
| Н | CITY OR VILLAGE     | 75,170,038,397  | 320,814,632   | 0.4268%  | 10.73%     |
| I | SCHOOL DISTRICTS    | 154,005,148,238 | 1,778,846,009 | 1.1551%  | 59.47%     |
|   | STATE TOTALS        | 154,005,148,221 | 2,991,080,851 | 1.9422%  | 100.00%    |

| Property Taxes Levied by Local Governments |
|--------------------------------------------|
| B 1.20% D 4.50%   C 0.85% E                |
| A 0.47% 4.47%                              |
| G<br>16.46%                                |
| 59.47% /<br>H<br>                          |