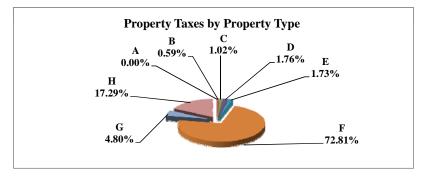

STATE TOTALS

|   |                            | 2010            | 2010          | Average  | Taxes      |
|---|----------------------------|-----------------|---------------|----------|------------|
|   | Property Type:             | VALUE           | TAXES         | Tax Rate | % of Total |
| Α | RAILROADS                  | 2,771,893,157   | 47,966,028    | 1.7304%  | 1.60%      |
| В | PUBLIC SERVIC ENTITIES     | 2,383,861,145   | 43,983,112    | 1.8450%  | 1.47%      |
| C | COMM. & INDUST. EQUIP.     | 5,601,460,595   | 110,187,787   | 1.9671%  | 3.68%      |
| D | AGRIC. MACH. & EQUIP.      | 2,703,713,295   | 43,962,519    | 1.6260%  | 1.47%      |
| Е | AG-OUTBLDG & FARMSITE LAND | 2,044,084,409   | 33,242,424    | 1.6263%  | 1.11%      |
| F | AGRICULTURAL LAND          | 39,121,255,039  | 631,847,986   | 1.6151%  | 21.12%     |
| G | COMM., INDUST., &MINERAL   | 25,987,507,316  | 544,656,471   | 2.0958%  | 18.21%     |
| Н | RESIDENTIAL **             | 73,391,373,265  | 1,535,234,523 | 2.0918%  | 51.33%     |
|   |                            |                 |               |          |            |
|   | STATE TOTALS               | 154,005,148,221 | 2,991,080,851 | 1.9422%  | 100.00%    |