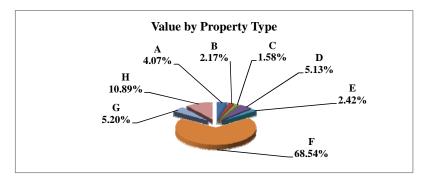

|   |                            | 2010            | Value      |
|---|----------------------------|-----------------|------------|
|   | Property Type:             | VALUE           | % of Total |
| Α | RAILROADS                  | 2,771,893,157   | 1.80%      |
| В | PUBLIC SERVIC ENTITIES     | 2,383,861,145   | 1.55%      |
| C | COMM. & INDUST. EQUIP.     | 5,601,460,595   | 3.64%      |
| D | AGRIC. MACH. & EQUIP.      | 2,703,713,295   | 1.76%      |
| Е | AG-OUTBLDG & FARMSITE LAND | 2,044,084,409   | 1.33%      |
| F | AGRICULTURAL LAND          | 39,121,255,039  | 25.40%     |
| G | COMM., INDUST., &MINERAL   | 25,987,507,316  | 16.87%     |
| Н | RESIDENTIAL **             | 73,391,373,265  | 47.66%     |
|   |                            |                 |            |
|   | STATE TOTALS               | 154,005,148,221 | 100.00%    |