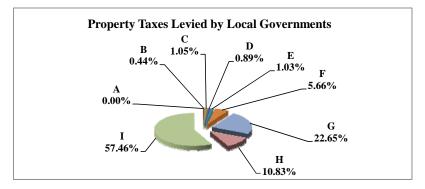

(see Table 20 records/acres)

|   |                     | 2010            | 2010          | Average  | Taxes      |
|---|---------------------|-----------------|---------------|----------|------------|
|   | Taxing Subdivision: | VALUE           | TAXES         | Tax Rate | % of Total |
| Α | TOWNSHIPS           | 29,857,792,431  | 13,925,087    | 0.0466%  | 0.47%      |
| В | MISCELLANEOUS DIST. | 367,517,415,461 | 134,604,213   | 0.0366%  | 4.50%      |
| С | FIRE DISTRICTS      | 81,486,373,251  | 36,004,232    | 0.0442%  | 1.20%      |
| D | EDUC. SERV. UNIT    | 154,005,736,337 | 25,291,070    | 0.0164%  | 0.85%      |
| Е | NAT. RESOURCE DIST. | 154,005,148,476 | 55,482,551    | 0.0360%  | 1.85%      |
| F | COMMUNITY COLLEGE   | 154,005,148,489 | 133,648,554   | 0.0868%  | 4.47%      |
| G | COUNTY              | 154,005,148,221 | 492,464,502   | 0.3198%  | 16.46%     |
| Н | CITY OR VILLAGE     | 75,170,038,397  | 320,814,632   | 0.4268%  | 10.73%     |
| I | SCHOOL DISTRICTS    | 154,005,148,238 | 1,778,846,009 | 1.1551%  | 59.47%     |
|   | STATE TOTALS        | 154,005,148,221 | 2,991,080,851 | 1.9422%  | 100.00%    |

| Property Taxes Levied by Local Governments |
|--------------------------------------------|
| B 1.20% D 4.50%   C 0.85% E                |
| A 0.47% 4.47%                              |
| G<br>16.46%                                |
| 59.47% /<br>H<br>                          |