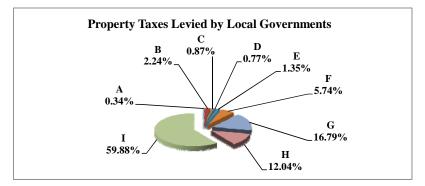

(see Table 20 records/acres)

|   |                     | 2010            | 2010          | Average  | Taxes      |
|---|---------------------|-----------------|---------------|----------|------------|
|   | Taxing Subdivision: | VALUE           | TAXES         | Tax Rate | % of Total |
| Α | TOWNSHIPS           | 29,857,792,431  | 13,925,087    | 0.0466%  | 0.47%      |
| В | MISCELLANEOUS DIST. | 367,517,415,461 | 134,604,213   | 0.0366%  | 4.50%      |
| С | FIRE DISTRICTS      | 81,486,373,251  | 36,004,232    | 0.0442%  | 1.20%      |
| D | EDUC. SERV. UNIT    | 154,005,736,337 | 25,291,070    | 0.0164%  | 0.85%      |
| Е | NAT. RESOURCE DIST. | 154,005,148,476 | 55,482,551    | 0.0360%  | 1.85%      |
| F | COMMUNITY COLLEGE   | 154,005,148,489 | 133,648,554   | 0.0868%  | 4.47%      |
| G | COUNTY              | 154,005,148,221 | 492,464,502   | 0.3198%  | 16.46%     |
| Н | CITY OR VILLAGE     | 75,170,038,397  | 320,814,632   | 0.4268%  | 10.73%     |
| I | SCHOOL DISTRICTS    | 154,005,148,238 | 1,778,846,009 | 1.1551%  | 59.47%     |
|   | STATE TOTALS        | 154,005,148,221 | 2,991,080,851 | 1.9422%  | 100.00%    |

| Property Taxes Levied by Local Governments |
|--------------------------------------------|
| B 1.20% D 4.50%   C 0.85% E                |
| A 0.47% 4.47%                              |
| G<br>16.46%                                |
| 59.47% /<br>H<br>                          |