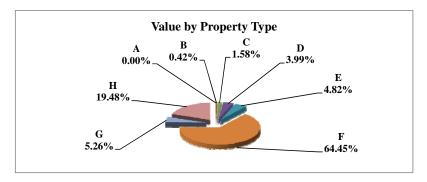

|   |                            | 2010            | Value      |
|---|----------------------------|-----------------|------------|
|   | Property Type:             | VALUE           | % of Total |
| Α | RAILROADS                  | 2,771,893,157   | 1.80%      |
| В | PUBLIC SERVIC ENTITIES     | 2,383,861,145   | 1.55%      |
| C | COMM. & INDUST. EQUIP.     | 5,601,460,595   | 3.64%      |
| D | AGRIC. MACH. & EQUIP.      | 2,703,713,295   | 1.76%      |
| Е | AG-OUTBLDG & FARMSITE LAND | 2,044,084,409   | 1.33%      |
| F | AGRICULTURAL LAND          | 39,121,255,039  | 25.40%     |
| G | COMM., INDUST., &MINERAL   | 25,987,507,316  | 16.87%     |
| Н | RESIDENTIAL **             | 73,391,373,265  | 47.66%     |
|   |                            |                 |            |
|   | STATE TOTALS               | 154,005,148,221 | 100.00%    |