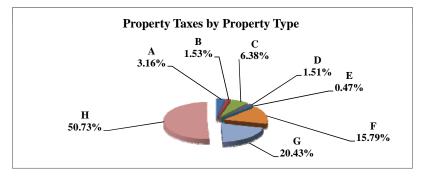

STATE TOTALS

|   |                            | 2010            | 2010          | Average  | Taxes      |
|---|----------------------------|-----------------|---------------|----------|------------|
|   | Property Type:             | VALUE           | TAXES         | Tax Rate | % of Total |
| Α | RAILROADS                  | 2,771,893,157   | 47,966,028    | 1.7304%  | 1.60%      |
| В | PUBLIC SERVIC ENTITIES     | 2,383,861,145   | 43,983,112    | 1.8450%  | 1.47%      |
| C | COMM. & INDUST. EQUIP.     | 5,601,460,595   | 110,187,787   | 1.9671%  | 3.68%      |
| D | AGRIC. MACH. & EQUIP.      | 2,703,713,295   | 43,962,519    | 1.6260%  | 1.47%      |
| Е | AG-OUTBLDG & FARMSITE LAND | 2,044,084,409   | 33,242,424    | 1.6263%  | 1.11%      |
| F | AGRICULTURAL LAND          | 39,121,255,039  | 631,847,986   | 1.6151%  | 21.12%     |
| G | COMM., INDUST., &MINERAL   | 25,987,507,316  | 544,656,471   | 2.0958%  | 18.21%     |
| Н | RESIDENTIAL **             | 73,391,373,265  | 1,535,234,523 | 2.0918%  | 51.33%     |
|   |                            |                 |               |          |            |
|   | STATE TOTALS               | 154,005,148,221 | 2,991,080,851 | 1.9422%  | 100.00%    |