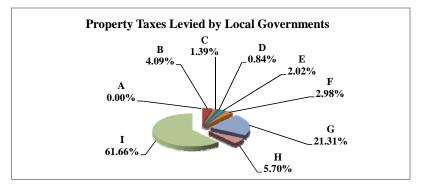

(see Table 20 records/acres)

|   |                     | 2010            | 2010          | Average  | Taxes      |
|---|---------------------|-----------------|---------------|----------|------------|
|   | Taxing Subdivision: | VALUE           | TAXES         | Tax Rate | % of Total |
| Α | TOWNSHIPS           | 29,857,792,431  | 13,925,087    | 0.0466%  | 0.47%      |
| В | MISCELLANEOUS DIST. | 367,517,415,461 | 134,604,213   | 0.0366%  | 4.50%      |
| С | FIRE DISTRICTS      | 81,486,373,251  | 36,004,232    | 0.0442%  | 1.20%      |
| D | EDUC. SERV. UNIT    | 154,005,736,337 | 25,291,070    | 0.0164%  | 0.85%      |
| Е | NAT. RESOURCE DIST. | 154,005,148,476 | 55,482,551    | 0.0360%  | 1.85%      |
| F | COMMUNITY COLLEGE   | 154,005,148,489 | 133,648,554   | 0.0868%  | 4.47%      |
| G | COUNTY              | 154,005,148,221 | 492,464,502   | 0.3198%  | 16.46%     |
| Н | CITY OR VILLAGE     | 75,170,038,397  | 320,814,632   | 0.4268%  | 10.73%     |
| I | SCHOOL DISTRICTS    | 154,005,148,238 | 1,778,846,009 | 1.1551%  | 59.47%     |
|   | STATE TOTALS        | 154,005,148,221 | 2,991,080,851 | 1.9422%  | 100.00%    |