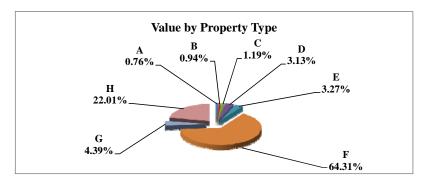

|   |                            | 2010            | Value      |
|---|----------------------------|-----------------|------------|
|   | Property Type:             | VALUE           | % of Total |
| Α | RAILROADS                  | 2,771,893,157   | 1.80%      |
| В | PUBLIC SERVIC ENTITIES     | 2,383,861,145   | 1.55%      |
| C | COMM. & INDUST. EQUIP.     | 5,601,460,595   | 3.64%      |
| D | AGRIC. MACH. & EQUIP.      | 2,703,713,295   | 1.76%      |
| Е | AG-OUTBLDG & FARMSITE LAND | 2,044,084,409   | 1.33%      |
| F | AGRICULTURAL LAND          | 39,121,255,039  | 25.40%     |
| G | COMM., INDUST., &MINERAL   | 25,987,507,316  | 16.87%     |
| Н | RESIDENTIAL **             | 73,391,373,265  | 47.66%     |
|   |                            |                 |            |
|   | STATE TOTALS               | 154,005,148,221 | 100.00%    |