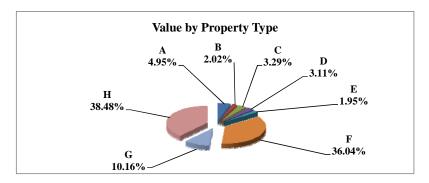

|   |                            | 2010            | Value      |
|---|----------------------------|-----------------|------------|
|   | Property Type:             | VALUE           | % of Total |
| Α | RAILROADS                  | 2,771,893,157   | 1.80%      |
| В | PUBLIC SERVIC ENTITIES     | 2,383,861,145   | 1.55%      |
| C | COMM. & INDUST. EQUIP.     | 5,601,460,595   | 3.64%      |
| D | AGRIC. MACH. & EQUIP.      | 2,703,713,295   | 1.76%      |
| Е | AG-OUTBLDG & FARMSITE LAND | 2,044,084,409   | 1.33%      |
| F | AGRICULTURAL LAND          | 39,121,255,039  | 25.40%     |
| G | COMM., INDUST., &MINERAL   | 25,987,507,316  | 16.87%     |
| Н | RESIDENTIAL **             | 73,391,373,265  | 47.66%     |
|   |                            |                 |            |
|   | STATE TOTALS               | 154,005,148,221 | 100.00%    |