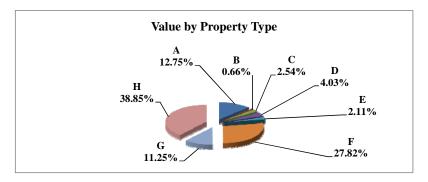

|   |                            | 2010            | Value      |
|---|----------------------------|-----------------|------------|
|   | Property Type:             | VALUE           | % of Total |
| Α | RAILROADS                  | 2,771,893,157   | 1.80%      |
| В | PUBLIC SERVIC ENTITIES     | 2,383,861,145   | 1.55%      |
| C | COMM. & INDUST. EQUIP.     | 5,601,460,595   | 3.64%      |
| D | AGRIC. MACH. & EQUIP.      | 2,703,713,295   | 1.76%      |
| Е | AG-OUTBLDG & FARMSITE LAND | 2,044,084,409   | 1.33%      |
| F | AGRICULTURAL LAND          | 39,121,255,039  | 25.40%     |
| G | COMM., INDUST., &MINERAL   | 25,987,507,316  | 16.87%     |
| Н | RESIDENTIAL **             | 73,391,373,265  | 47.66%     |
|   |                            |                 |            |
|   | STATE TOTALS               | 154,005,148,221 | 100.00%    |