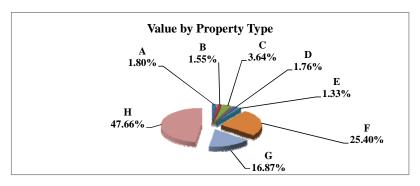

|   |                            | 2010            | Value      |
|---|----------------------------|-----------------|------------|
|   | Property Type:             | VALUE           | % of Total |
| Α | RAILROADS                  | 2,771,893,157   | 1.80%      |
| В | PUBLIC SERVIC ENTITIES     | 2,383,861,145   | 1.55%      |
| C | COMM. & INDUST. EQUIP.     | 5,601,460,595   | 3.64%      |
| D | AGRIC. MACH. & EQUIP.      | 2,703,713,295   | 1.76%      |
| Е | AG-OUTBLDG & FARMSITE LAND | 2,044,084,409   | 1.33%      |
| F | AGRICULTURAL LAND          | 39,121,255,039  | 25.40%     |
| G | COMM., INDUST., &MINERAL   | 25,987,507,316  | 16.87%     |
| Н | RESIDENTIAL **             | 73,391,373,265  | 47.66%     |
|   |                            |                 |            |
|   | STATE TOTALS               | 154,005,148,221 | 100.00%    |