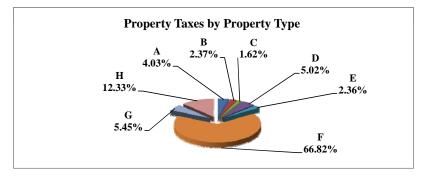

STATE TOTALS

|   |                            | 2010            | 2010          | Average  | Taxes      |
|---|----------------------------|-----------------|---------------|----------|------------|
|   | Property Type:             | VALUE           | TAXES         | Tax Rate | % of Total |
| Α | RAILROADS                  | 2,771,893,157   | 47,966,028    | 1.7304%  | 1.60%      |
| В | PUBLIC SERVIC ENTITIES     | 2,383,861,145   | 43,983,112    | 1.8450%  | 1.47%      |
| C | COMM. & INDUST. EQUIP.     | 5,601,460,595   | 110,187,787   | 1.9671%  | 3.68%      |
| D | AGRIC. MACH. & EQUIP.      | 2,703,713,295   | 43,962,519    | 1.6260%  | 1.47%      |
| Е | AG-OUTBLDG & FARMSITE LAND | 2,044,084,409   | 33,242,424    | 1.6263%  | 1.11%      |
| F | AGRICULTURAL LAND          | 39,121,255,039  | 631,847,986   | 1.6151%  | 21.12%     |
| G | COMM., INDUST., &MINERAL   | 25,987,507,316  | 544,656,471   | 2.0958%  | 18.21%     |
| Н | RESIDENTIAL **             | 73,391,373,265  | 1,535,234,523 | 2.0918%  | 51.33%     |
|   |                            |                 |               |          |            |
|   | STATE TOTALS               | 154,005,148,221 | 2,991,080,851 | 1.9422%  | 100.00%    |