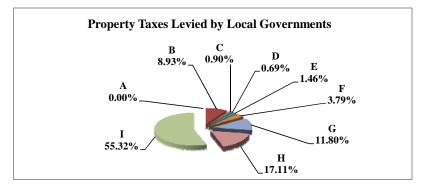

(see Table 20 records/acres)

|   |                     | 2010            | 2010          | Average  | Taxes      |
|---|---------------------|-----------------|---------------|----------|------------|
|   | Taxing Subdivision: | VALUE           | TAXES         | Tax Rate | % of Total |
| Α | TOWNSHIPS           | 29,857,792,431  | 13,925,087    | 0.0466%  | 0.47%      |
| В | MISCELLANEOUS DIST. | 367,517,415,461 | 134,604,213   | 0.0366%  | 4.50%      |
| С | FIRE DISTRICTS      | 81,486,373,251  | 36,004,232    | 0.0442%  | 1.20%      |
| D | EDUC. SERV. UNIT    | 154,005,736,337 | 25,291,070    | 0.0164%  | 0.85%      |
| Е | NAT. RESOURCE DIST. | 154,005,148,476 | 55,482,551    | 0.0360%  | 1.85%      |
| F | COMMUNITY COLLEGE   | 154,005,148,489 | 133,648,554   | 0.0868%  | 4.47%      |
| G | COUNTY              | 154,005,148,221 | 492,464,502   | 0.3198%  | 16.46%     |
| Н | CITY OR VILLAGE     | 75,170,038,397  | 320,814,632   | 0.4268%  | 10.73%     |
| I | SCHOOL DISTRICTS    | 154,005,148,238 | 1,778,846,009 | 1.1551%  | 59.47%     |
|   | STATE TOTALS        | 154,005,148,221 | 2,991,080,851 | 1.9422%  | 100.00%    |

| Property Taxes Levied by Local Governments |
|--------------------------------------------|
| B 1.20% D 4.50%   C 0.85% E                |
| A 0.47% 4.47%                              |
| G<br>16.46%                                |
| 59.47% /<br>H<br>                          |