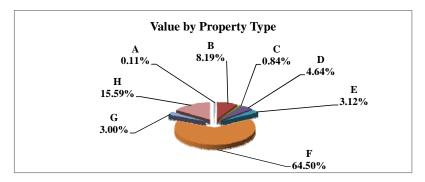

|   |                            | 2010            | Value      |
|---|----------------------------|-----------------|------------|
|   | Property Type:             | VALUE           | % of Total |
| Α | RAILROADS                  | 2,771,893,157   | 1.80%      |
| В | PUBLIC SERVIC ENTITIES     | 2,383,861,145   | 1.55%      |
| C | COMM. & INDUST. EQUIP.     | 5,601,460,595   | 3.64%      |
| D | AGRIC. MACH. & EQUIP.      | 2,703,713,295   | 1.76%      |
| Е | AG-OUTBLDG & FARMSITE LAND | 2,044,084,409   | 1.33%      |
| F | AGRICULTURAL LAND          | 39,121,255,039  | 25.40%     |
| G | COMM., INDUST., &MINERAL   | 25,987,507,316  | 16.87%     |
| Н | RESIDENTIAL **             | 73,391,373,265  | 47.66%     |
|   |                            |                 |            |
|   | STATE TOTALS               | 154,005,148,221 | 100.00%    |