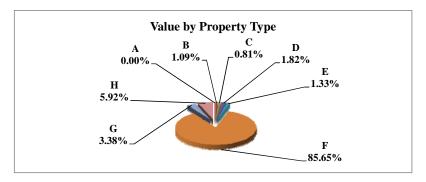

|   |                            | 2010            | Value      |
|---|----------------------------|-----------------|------------|
|   | Property Type:             | VALUE           | % of Total |
| Α | RAILROADS                  | 2,771,893,157   | 1.80%      |
| В | PUBLIC SERVIC ENTITIES     | 2,383,861,145   | 1.55%      |
| C | COMM. & INDUST. EQUIP.     | 5,601,460,595   | 3.64%      |
| D | AGRIC. MACH. & EQUIP.      | 2,703,713,295   | 1.76%      |
| Е | AG-OUTBLDG & FARMSITE LAND | 2,044,084,409   | 1.33%      |
| F | AGRICULTURAL LAND          | 39,121,255,039  | 25.40%     |
| G | COMM., INDUST., &MINERAL   | 25,987,507,316  | 16.87%     |
| Н | RESIDENTIAL **             | 73,391,373,265  | 47.66%     |
|   |                            |                 |            |
|   | STATE TOTALS               | 154,005,148,221 | 100.00%    |