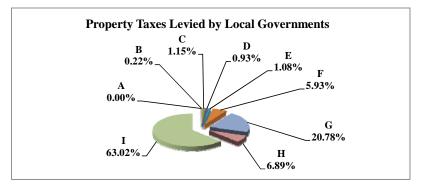

(see Table 20 records/acres)

|   |                     | 2010            | 2010          | Average  | Taxes      |
|---|---------------------|-----------------|---------------|----------|------------|
|   | Taxing Subdivision: | VALUE           | TAXES         | Tax Rate | % of Total |
| Α | TOWNSHIPS           | 29,857,792,431  | 13,925,087    | 0.0466%  | 0.47%      |
| В | MISCELLANEOUS DIST. | 367,517,415,461 | 134,604,213   | 0.0366%  | 4.50%      |
| С | FIRE DISTRICTS      | 81,486,373,251  | 36,004,232    | 0.0442%  | 1.20%      |
| D | EDUC. SERV. UNIT    | 154,005,736,337 | 25,291,070    | 0.0164%  | 0.85%      |
| Е | NAT. RESOURCE DIST. | 154,005,148,476 | 55,482,551    | 0.0360%  | 1.85%      |
| F | COMMUNITY COLLEGE   | 154,005,148,489 | 133,648,554   | 0.0868%  | 4.47%      |
| G | COUNTY              | 154,005,148,221 | 492,464,502   | 0.3198%  | 16.46%     |
| Н | CITY OR VILLAGE     | 75,170,038,397  | 320,814,632   | 0.4268%  | 10.73%     |
| I | SCHOOL DISTRICTS    | 154,005,148,238 | 1,778,846,009 | 1.1551%  | 59.47%     |
|   | STATE TOTALS        | 154,005,148,221 | 2,991,080,851 | 1.9422%  | 100.00%    |

| Property Taxes Levied by Local Governments |
|--------------------------------------------|
| B 1.20% D 4.50%   C 0.85% E                |
| A 0.47% 4.47%                              |
| G<br>16.46%                                |
| 59.47% /<br>H<br>                          |