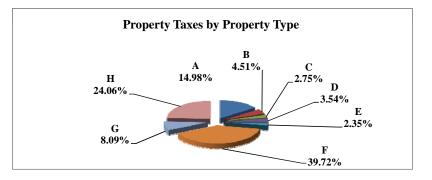

STATE TOTALS

|   |                            | 2010            | 2010          | Average  | Taxes      |
|---|----------------------------|-----------------|---------------|----------|------------|
|   | Property Type:             | VALUE           | TAXES         | Tax Rate | % of Total |
| Α | RAILROADS                  | 2,771,893,157   | 47,966,028    | 1.7304%  | 1.60%      |
| В | PUBLIC SERVIC ENTITIES     | 2,383,861,145   | 43,983,112    | 1.8450%  | 1.47%      |
| C | COMM. & INDUST. EQUIP.     | 5,601,460,595   | 110,187,787   | 1.9671%  | 3.68%      |
| D | AGRIC. MACH. & EQUIP.      | 2,703,713,295   | 43,962,519    | 1.6260%  | 1.47%      |
| Е | AG-OUTBLDG & FARMSITE LAND | 2,044,084,409   | 33,242,424    | 1.6263%  | 1.11%      |
| F | AGRICULTURAL LAND          | 39,121,255,039  | 631,847,986   | 1.6151%  | 21.12%     |
| G | COMM., INDUST., &MINERAL   | 25,987,507,316  | 544,656,471   | 2.0958%  | 18.21%     |
| Н | RESIDENTIAL **             | 73,391,373,265  | 1,535,234,523 | 2.0918%  | 51.33%     |
|   |                            |                 |               |          |            |
|   | STATE TOTALS               | 154,005,148,221 | 2,991,080,851 | 1.9422%  | 100.00%    |