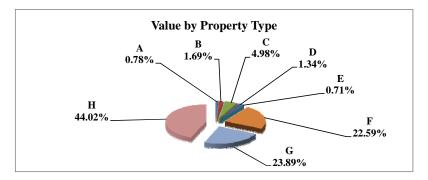

|   |                            | 2010            | Value      |
|---|----------------------------|-----------------|------------|
|   | Property Type:             | VALUE           | % of Total |
| Α | RAILROADS                  | 2,771,893,157   | 1.80%      |
| В | PUBLIC SERVIC ENTITIES     | 2,383,861,145   | 1.55%      |
| C | COMM. & INDUST. EQUIP.     | 5,601,460,595   | 3.64%      |
| D | AGRIC. MACH. & EQUIP.      | 2,703,713,295   | 1.76%      |
| Е | AG-OUTBLDG & FARMSITE LAND | 2,044,084,409   | 1.33%      |
| F | AGRICULTURAL LAND          | 39,121,255,039  | 25.40%     |
| G | COMM., INDUST., &MINERAL   | 25,987,507,316  | 16.87%     |
| Н | RESIDENTIAL **             | 73,391,373,265  | 47.66%     |
|   |                            |                 |            |
|   | STATE TOTALS               | 154,005,148,221 | 100.00%    |