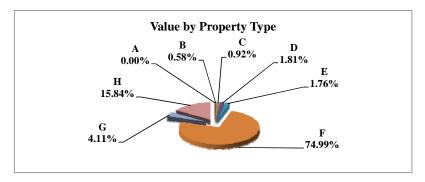

|   |                            | 2010            | Value      |
|---|----------------------------|-----------------|------------|
|   | Property Type:             | VALUE           | % of Total |
| Α | RAILROADS                  | 2,771,893,157   | 1.80%      |
| В | PUBLIC SERVIC ENTITIES     | 2,383,861,145   | 1.55%      |
| C | COMM. & INDUST. EQUIP.     | 5,601,460,595   | 3.64%      |
| D | AGRIC. MACH. & EQUIP.      | 2,703,713,295   | 1.76%      |
| Е | AG-OUTBLDG & FARMSITE LAND | 2,044,084,409   | 1.33%      |
| F | AGRICULTURAL LAND          | 39,121,255,039  | 25.40%     |
| G | COMM., INDUST., &MINERAL   | 25,987,507,316  | 16.87%     |
| Н | RESIDENTIAL **             | 73,391,373,265  | 47.66%     |
|   |                            |                 |            |
|   | STATE TOTALS               | 154,005,148,221 | 100.00%    |