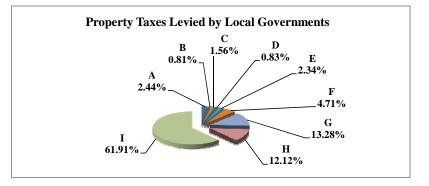

(see Table 20 records/acres)

|   |                     | 2010            | 2010          | Average  | Taxes      |
|---|---------------------|-----------------|---------------|----------|------------|
|   | Taxing Subdivision: | VALUE           | TAXES         | Tax Rate | % of Total |
| Α | TOWNSHIPS           | 29,857,792,431  | 13,925,087    | 0.0466%  | 0.47%      |
| В | MISCELLANEOUS DIST. | 367,517,415,461 | 134,604,213   | 0.0366%  | 4.50%      |
| С | FIRE DISTRICTS      | 81,486,373,251  | 36,004,232    | 0.0442%  | 1.20%      |
| D | EDUC. SERV. UNIT    | 154,005,736,337 | 25,291,070    | 0.0164%  | 0.85%      |
| Е | NAT. RESOURCE DIST. | 154,005,148,476 | 55,482,551    | 0.0360%  | 1.85%      |
| F | COMMUNITY COLLEGE   | 154,005,148,489 | 133,648,554   | 0.0868%  | 4.47%      |
| G | COUNTY              | 154,005,148,221 | 492,464,502   | 0.3198%  | 16.46%     |
| Н | CITY OR VILLAGE     | 75,170,038,397  | 320,814,632   | 0.4268%  | 10.73%     |
| I | SCHOOL DISTRICTS    | 154,005,148,238 | 1,778,846,009 | 1.1551%  | 59.47%     |
|   | STATE TOTALS        | 154,005,148,221 | 2,991,080,851 | 1.9422%  | 100.00%    |

| Property Taxes Levied by Local Governments |
|--------------------------------------------|
| B 1.20% D 4.50%   C 0.85% E                |
| A 0.47% 4.47%                              |
| G<br>16.46%                                |
| 59.47% /<br>H<br>                          |