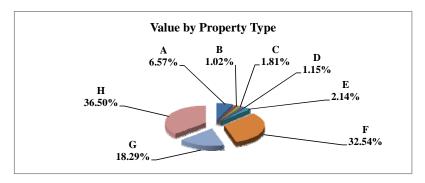

|   |                            | 2010            | Value      |
|---|----------------------------|-----------------|------------|
|   | Property Type:             | VALUE           | % of Total |
| Α | RAILROADS                  | 2,771,893,157   | 1.80%      |
| В | PUBLIC SERVIC ENTITIES     | 2,383,861,145   | 1.55%      |
| C | COMM. & INDUST. EQUIP.     | 5,601,460,595   | 3.64%      |
| D | AGRIC. MACH. & EQUIP.      | 2,703,713,295   | 1.76%      |
| Е | AG-OUTBLDG & FARMSITE LAND | 2,044,084,409   | 1.33%      |
| F | AGRICULTURAL LAND          | 39,121,255,039  | 25.40%     |
| G | COMM., INDUST., &MINERAL   | 25,987,507,316  | 16.87%     |
| Н | RESIDENTIAL **             | 73,391,373,265  | 47.66%     |
|   |                            |                 |            |
|   | STATE TOTALS               | 154,005,148,221 | 100.00%    |