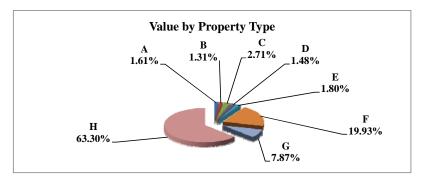

|   |                            | 2010            | Value      |
|---|----------------------------|-----------------|------------|
|   | Property Type:             | VALUE           | % of Total |
| Α | RAILROADS                  | 2,771,893,157   | 1.80%      |
| В | PUBLIC SERVIC ENTITIES     | 2,383,861,145   | 1.55%      |
| C | COMM. & INDUST. EQUIP.     | 5,601,460,595   | 3.64%      |
| D | AGRIC. MACH. & EQUIP.      | 2,703,713,295   | 1.76%      |
| Е | AG-OUTBLDG & FARMSITE LAND | 2,044,084,409   | 1.33%      |
| F | AGRICULTURAL LAND          | 39,121,255,039  | 25.40%     |
| G | COMM., INDUST., &MINERAL   | 25,987,507,316  | 16.87%     |
| Н | RESIDENTIAL **             | 73,391,373,265  | 47.66%     |
|   |                            |                 |            |
|   | STATE TOTALS               | 154,005,148,221 | 100.00%    |