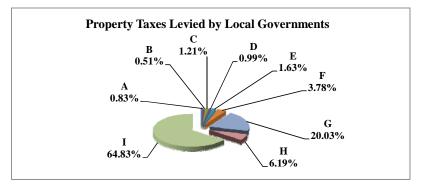

(see Table 20 records/acres)

|   |                     | 2010            | 2010          | Average  | Taxes      |
|---|---------------------|-----------------|---------------|----------|------------|
|   | Taxing Subdivision: | VALUE           | TAXES         | Tax Rate | % of Total |
| Α | TOWNSHIPS           | 29,857,792,431  | 13,925,087    | 0.0466%  | 0.47%      |
| В | MISCELLANEOUS DIST. | 367,517,415,461 | 134,604,213   | 0.0366%  | 4.50%      |
| С | FIRE DISTRICTS      | 81,486,373,251  | 36,004,232    | 0.0442%  | 1.20%      |
| D | EDUC. SERV. UNIT    | 154,005,736,337 | 25,291,070    | 0.0164%  | 0.85%      |
| Е | NAT. RESOURCE DIST. | 154,005,148,476 | 55,482,551    | 0.0360%  | 1.85%      |
| F | COMMUNITY COLLEGE   | 154,005,148,489 | 133,648,554   | 0.0868%  | 4.47%      |
| G | COUNTY              | 154,005,148,221 | 492,464,502   | 0.3198%  | 16.46%     |
| Н | CITY OR VILLAGE     | 75,170,038,397  | 320,814,632   | 0.4268%  | 10.73%     |
| I | SCHOOL DISTRICTS    | 154,005,148,238 | 1,778,846,009 | 1.1551%  | 59.47%     |
|   | STATE TOTALS        | 154,005,148,221 | 2,991,080,851 | 1.9422%  | 100.00%    |

| Property Taxes Levied by Local Governments |
|--------------------------------------------|
| B 1.20% D 4.50%   C 0.85% E                |
| A 0.47% 4.47%                              |
| G<br>16.46%                                |
| 59.47% /<br>H<br>                          |