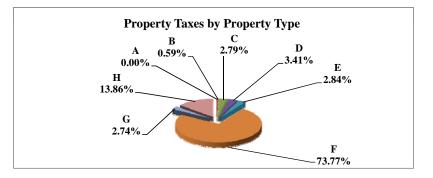

STATE TOTALS

|   |                            | 2010            | 2010          | Average  | Taxes      |
|---|----------------------------|-----------------|---------------|----------|------------|
|   | Property Type:             | VALUE           | TAXES         | Tax Rate | % of Total |
| Α | RAILROADS                  | 2,771,893,157   | 47,966,028    | 1.7304%  | 1.60%      |
| В | PUBLIC SERVIC ENTITIES     | 2,383,861,145   | 43,983,112    | 1.8450%  | 1.47%      |
| C | COMM. & INDUST. EQUIP.     | 5,601,460,595   | 110,187,787   | 1.9671%  | 3.68%      |
| D | AGRIC. MACH. & EQUIP.      | 2,703,713,295   | 43,962,519    | 1.6260%  | 1.47%      |
| Е | AG-OUTBLDG & FARMSITE LAND | 2,044,084,409   | 33,242,424    | 1.6263%  | 1.11%      |
| F | AGRICULTURAL LAND          | 39,121,255,039  | 631,847,986   | 1.6151%  | 21.12%     |
| G | COMM., INDUST., &MINERAL   | 25,987,507,316  | 544,656,471   | 2.0958%  | 18.21%     |
| Н | RESIDENTIAL **             | 73,391,373,265  | 1,535,234,523 | 2.0918%  | 51.33%     |
|   |                            |                 |               |          |            |
|   | STATE TOTALS               | 154,005,148,221 | 2,991,080,851 | 1.9422%  | 100.00%    |