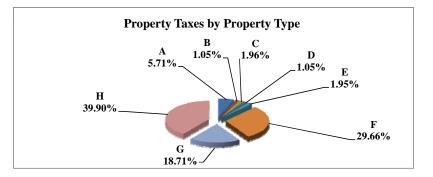

STATE TOTALS

|   |                            | 2010            | 2010          | Average  | Taxes      |
|---|----------------------------|-----------------|---------------|----------|------------|
|   | Property Type:             | VALUE           | TAXES         | Tax Rate | % of Total |
| Α | RAILROADS                  | 2,771,893,157   | 47,966,028    | 1.7304%  | 1.60%      |
| В | PUBLIC SERVIC ENTITIES     | 2,383,861,145   | 43,983,112    | 1.8450%  | 1.47%      |
| C | COMM. & INDUST. EQUIP.     | 5,601,460,595   | 110,187,787   | 1.9671%  | 3.68%      |
| D | AGRIC. MACH. & EQUIP.      | 2,703,713,295   | 43,962,519    | 1.6260%  | 1.47%      |
| Е | AG-OUTBLDG & FARMSITE LAND | 2,044,084,409   | 33,242,424    | 1.6263%  | 1.11%      |
| F | AGRICULTURAL LAND          | 39,121,255,039  | 631,847,986   | 1.6151%  | 21.12%     |
| G | COMM., INDUST., &MINERAL   | 25,987,507,316  | 544,656,471   | 2.0958%  | 18.21%     |
| Н | RESIDENTIAL **             | 73,391,373,265  | 1,535,234,523 | 2.0918%  | 51.33%     |
|   |                            |                 |               |          |            |
|   | STATE TOTALS               | 154,005,148,221 | 2,991,080,851 | 1.9422%  | 100.00%    |