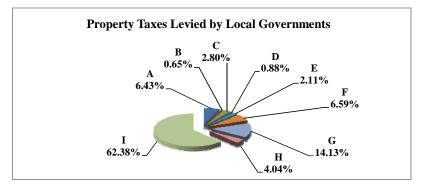

(see Table 20 records/acres)

|   |                     | 2010            | 2010          | Average  | Taxes      |
|---|---------------------|-----------------|---------------|----------|------------|
|   | Taxing Subdivision: | VALUE           | TAXES         | Tax Rate | % of Total |
| Α | TOWNSHIPS           | 29,857,792,431  | 13,925,087    | 0.0466%  | 0.47%      |
| В | MISCELLANEOUS DIST. | 367,517,415,461 | 134,604,213   | 0.0366%  | 4.50%      |
| С | FIRE DISTRICTS      | 81,486,373,251  | 36,004,232    | 0.0442%  | 1.20%      |
| D | EDUC. SERV. UNIT    | 154,005,736,337 | 25,291,070    | 0.0164%  | 0.85%      |
| Е | NAT. RESOURCE DIST. | 154,005,148,476 | 55,482,551    | 0.0360%  | 1.85%      |
| F | COMMUNITY COLLEGE   | 154,005,148,489 | 133,648,554   | 0.0868%  | 4.47%      |
| G | COUNTY              | 154,005,148,221 | 492,464,502   | 0.3198%  | 16.46%     |
| Н | CITY OR VILLAGE     | 75,170,038,397  | 320,814,632   | 0.4268%  | 10.73%     |
| I | SCHOOL DISTRICTS    | 154,005,148,238 | 1,778,846,009 | 1.1551%  | 59.47%     |
|   | STATE TOTALS        | 154,005,148,221 | 2,991,080,851 | 1.9422%  | 100.00%    |

| Property Taxes Levied by Local Governments |
|--------------------------------------------|
| B 1.20% D 4.50%   C 0.85% E                |
| A 0.47% 4.47%                              |
| G<br>16.46%                                |
| 59.47% /<br>H<br>                          |