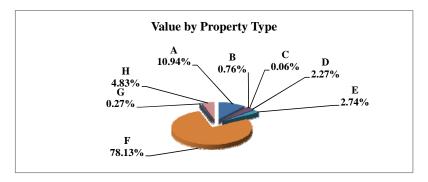

|   |                            | 2010            | Value      |
|---|----------------------------|-----------------|------------|
|   | Property Type:             | VALUE           | % of Total |
| Α | RAILROADS                  | 2,771,893,157   | 1.80%      |
| В | PUBLIC SERVIC ENTITIES     | 2,383,861,145   | 1.55%      |
| C | COMM. & INDUST. EQUIP.     | 5,601,460,595   | 3.64%      |
| D | AGRIC. MACH. & EQUIP.      | 2,703,713,295   | 1.76%      |
| Е | AG-OUTBLDG & FARMSITE LAND | 2,044,084,409   | 1.33%      |
| F | AGRICULTURAL LAND          | 39,121,255,039  | 25.40%     |
| G | COMM., INDUST., &MINERAL   | 25,987,507,316  | 16.87%     |
| Н | RESIDENTIAL **             | 73,391,373,265  | 47.66%     |
|   |                            |                 |            |
|   | STATE TOTALS               | 154,005,148,221 | 100.00%    |