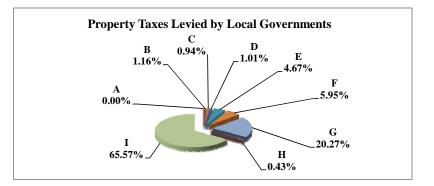

(see Table 20 records/acres)

|   |                     | 2010            | 2010          | Average  | Taxes      |
|---|---------------------|-----------------|---------------|----------|------------|
|   | Taxing Subdivision: | VALUE           | TAXES         | Tax Rate | % of Total |
| Α | TOWNSHIPS           | 29,857,792,431  | 13,925,087    | 0.0466%  | 0.47%      |
| В | MISCELLANEOUS DIST. | 367,517,415,461 | 134,604,213   | 0.0366%  | 4.50%      |
| С | FIRE DISTRICTS      | 81,486,373,251  | 36,004,232    | 0.0442%  | 1.20%      |
| D | EDUC. SERV. UNIT    | 154,005,736,337 | 25,291,070    | 0.0164%  | 0.85%      |
| Е | NAT. RESOURCE DIST. | 154,005,148,476 | 55,482,551    | 0.0360%  | 1.85%      |
| F | COMMUNITY COLLEGE   | 154,005,148,489 | 133,648,554   | 0.0868%  | 4.47%      |
| G | COUNTY              | 154,005,148,221 | 492,464,502   | 0.3198%  | 16.46%     |
| Н | CITY OR VILLAGE     | 75,170,038,397  | 320,814,632   | 0.4268%  | 10.73%     |
| I | SCHOOL DISTRICTS    | 154,005,148,238 | 1,778,846,009 | 1.1551%  | 59.47%     |
|   | STATE TOTALS        | 154,005,148,221 | 2,991,080,851 | 1.9422%  | 100.00%    |

| Property Taxes Levied by Local Governments |
|--------------------------------------------|
| B 1.20% D 4.50%   C 0.85% E                |
| A 0.47% 4.47%                              |
| G<br>16.46%                                |
| 59.47% /<br>H<br>                          |