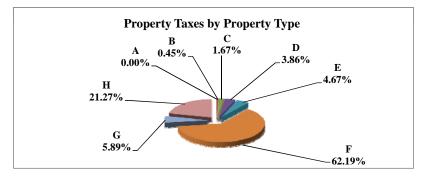

STATE TOTALS

|   |                            | 2010            | 2010          | Average  | Taxes      |
|---|----------------------------|-----------------|---------------|----------|------------|
|   | Property Type:             | VALUE           | TAXES         | Tax Rate | % of Total |
| Α | RAILROADS                  | 2,771,893,157   | 47,966,028    | 1.7304%  | 1.60%      |
| В | PUBLIC SERVIC ENTITIES     | 2,383,861,145   | 43,983,112    | 1.8450%  | 1.47%      |
| C | COMM. & INDUST. EQUIP.     | 5,601,460,595   | 110,187,787   | 1.9671%  | 3.68%      |
| D | AGRIC. MACH. & EQUIP.      | 2,703,713,295   | 43,962,519    | 1.6260%  | 1.47%      |
| Е | AG-OUTBLDG & FARMSITE LAND | 2,044,084,409   | 33,242,424    | 1.6263%  | 1.11%      |
| F | AGRICULTURAL LAND          | 39,121,255,039  | 631,847,986   | 1.6151%  | 21.12%     |
| G | COMM., INDUST., &MINERAL   | 25,987,507,316  | 544,656,471   | 2.0958%  | 18.21%     |
| Н | RESIDENTIAL **             | 73,391,373,265  | 1,535,234,523 | 2.0918%  | 51.33%     |
|   |                            |                 |               |          |            |
|   | STATE TOTALS               | 154,005,148,221 | 2,991,080,851 | 1.9422%  | 100.00%    |