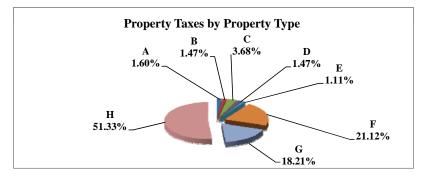

STATE TOTALS

|   |                            | 2010            | 2010          | Average  | Taxes      |
|---|----------------------------|-----------------|---------------|----------|------------|
|   | Property Type:             | VALUE           | TAXES         | Tax Rate | % of Total |
| Α | RAILROADS                  | 2,771,893,157   | 47,966,028    | 1.7304%  | 1.60%      |
| В | PUBLIC SERVIC ENTITIES     | 2,383,861,145   | 43,983,112    | 1.8450%  | 1.47%      |
| C | COMM. & INDUST. EQUIP.     | 5,601,460,595   | 110,187,787   | 1.9671%  | 3.68%      |
| D | AGRIC. MACH. & EQUIP.      | 2,703,713,295   | 43,962,519    | 1.6260%  | 1.47%      |
| Е | AG-OUTBLDG & FARMSITE LAND | 2,044,084,409   | 33,242,424    | 1.6263%  | 1.11%      |
| F | AGRICULTURAL LAND          | 39,121,255,039  | 631,847,986   | 1.6151%  | 21.12%     |
| G | COMM., INDUST., &MINERAL   | 25,987,507,316  | 544,656,471   | 2.0958%  | 18.21%     |
| Н | RESIDENTIAL **             | 73,391,373,265  | 1,535,234,523 | 2.0918%  | 51.33%     |
|   |                            |                 |               |          |            |
|   | STATE TOTALS               | 154,005,148,221 | 2,991,080,851 | 1.9422%  | 100.00%    |