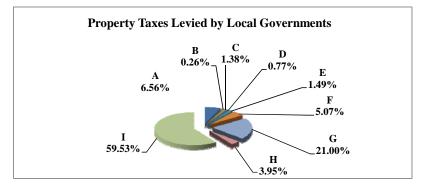

(see Table 20 records/acres)

|   |                     | 2010            | 2010          | Average  | Taxes      |
|---|---------------------|-----------------|---------------|----------|------------|
|   | Taxing Subdivision: | VALUE           | TAXES         | Tax Rate | % of Total |
| Α | TOWNSHIPS           | 29,857,792,431  | 13,925,087    | 0.0466%  | 0.47%      |
| В | MISCELLANEOUS DIST. | 367,517,415,461 | 134,604,213   | 0.0366%  | 4.50%      |
| С | FIRE DISTRICTS      | 81,486,373,251  | 36,004,232    | 0.0442%  | 1.20%      |
| D | EDUC. SERV. UNIT    | 154,005,736,337 | 25,291,070    | 0.0164%  | 0.85%      |
| Е | NAT. RESOURCE DIST. | 154,005,148,476 | 55,482,551    | 0.0360%  | 1.85%      |
| F | COMMUNITY COLLEGE   | 154,005,148,489 | 133,648,554   | 0.0868%  | 4.47%      |
| G | COUNTY              | 154,005,148,221 | 492,464,502   | 0.3198%  | 16.46%     |
| Н | CITY OR VILLAGE     | 75,170,038,397  | 320,814,632   | 0.4268%  | 10.73%     |
| I | SCHOOL DISTRICTS    | 154,005,148,238 | 1,778,846,009 | 1.1551%  | 59.47%     |
|   | STATE TOTALS        | 154,005,148,221 | 2,991,080,851 | 1.9422%  | 100.00%    |

| Property Taxes Levied by Local Governments |
|--------------------------------------------|
| B 1.20% D 4.50%   C 0.85% E                |
| A 0.47% 4.47%                              |
| G<br>16.46%                                |
| 59.47% /<br>H<br>                          |