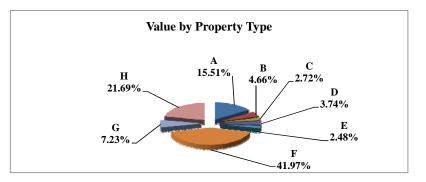

|   |                            | 2010            | Value      |
|---|----------------------------|-----------------|------------|
|   | Property Type:             | VALUE           | % of Total |
| Α | RAILROADS                  | 2,771,893,157   | 1.80%      |
| В | PUBLIC SERVIC ENTITIES     | 2,383,861,145   | 1.55%      |
| C | COMM. & INDUST. EQUIP.     | 5,601,460,595   | 3.64%      |
| D | AGRIC. MACH. & EQUIP.      | 2,703,713,295   | 1.76%      |
| Е | AG-OUTBLDG & FARMSITE LAND | 2,044,084,409   | 1.33%      |
| F | AGRICULTURAL LAND          | 39,121,255,039  | 25.40%     |
| G | COMM., INDUST., &MINERAL   | 25,987,507,316  | 16.87%     |
| Н | RESIDENTIAL **             | 73,391,373,265  | 47.66%     |
|   |                            |                 |            |
|   | STATE TOTALS               | 154,005,148,221 | 100.00%    |