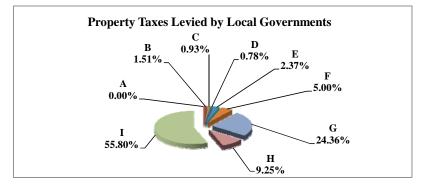

(see Table 20 records/acres)

|   |                     | 2010            | 2010          | Average  | Taxes      |
|---|---------------------|-----------------|---------------|----------|------------|
|   | Taxing Subdivision: | VALUE           | TAXES         | Tax Rate | % of Total |
| Α | TOWNSHIPS           | 29,857,792,431  | 13,925,087    | 0.0466%  | 0.47%      |
| В | MISCELLANEOUS DIST. | 367,517,415,461 | 134,604,213   | 0.0366%  | 4.50%      |
| С | FIRE DISTRICTS      | 81,486,373,251  | 36,004,232    | 0.0442%  | 1.20%      |
| D | EDUC. SERV. UNIT    | 154,005,736,337 | 25,291,070    | 0.0164%  | 0.85%      |
| Е | NAT. RESOURCE DIST. | 154,005,148,476 | 55,482,551    | 0.0360%  | 1.85%      |
| F | COMMUNITY COLLEGE   | 154,005,148,489 | 133,648,554   | 0.0868%  | 4.47%      |
| G | COUNTY              | 154,005,148,221 | 492,464,502   | 0.3198%  | 16.46%     |
| Н | CITY OR VILLAGE     | 75,170,038,397  | 320,814,632   | 0.4268%  | 10.73%     |
| I | SCHOOL DISTRICTS    | 154,005,148,238 | 1,778,846,009 | 1.1551%  | 59.47%     |
|   | STATE TOTALS        | 154,005,148,221 | 2,991,080,851 | 1.9422%  | 100.00%    |

| Property Taxes Levied by Local Governments |
|--------------------------------------------|
| B 1.20% D 4.50%   C 0.85% E                |
| A 0.47% 4.47%                              |
| G<br>16.46%                                |
| 59.47% /<br>H<br>                          |