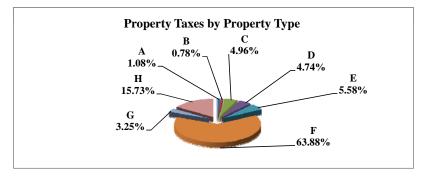

STATE TOTALS

|   |                            | 2010            | 2010          | Average  | Taxes      |
|---|----------------------------|-----------------|---------------|----------|------------|
|   | Property Type:             | VALUE           | TAXES         | Tax Rate | % of Total |
| Α | RAILROADS                  | 2,771,893,157   | 47,966,028    | 1.7304%  | 1.60%      |
| В | PUBLIC SERVIC ENTITIES     | 2,383,861,145   | 43,983,112    | 1.8450%  | 1.47%      |
| C | COMM. & INDUST. EQUIP.     | 5,601,460,595   | 110,187,787   | 1.9671%  | 3.68%      |
| D | AGRIC. MACH. & EQUIP.      | 2,703,713,295   | 43,962,519    | 1.6260%  | 1.47%      |
| Е | AG-OUTBLDG & FARMSITE LAND | 2,044,084,409   | 33,242,424    | 1.6263%  | 1.11%      |
| F | AGRICULTURAL LAND          | 39,121,255,039  | 631,847,986   | 1.6151%  | 21.12%     |
| G | COMM., INDUST., &MINERAL   | 25,987,507,316  | 544,656,471   | 2.0958%  | 18.21%     |
| Н | RESIDENTIAL **             | 73,391,373,265  | 1,535,234,523 | 2.0918%  | 51.33%     |
|   |                            |                 |               |          |            |
|   | STATE TOTALS               | 154,005,148,221 | 2,991,080,851 | 1.9422%  | 100.00%    |