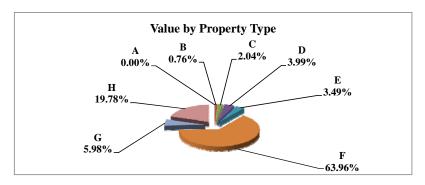

|   |                            | 2010            | Value      |
|---|----------------------------|-----------------|------------|
|   | Property Type:             | VALUE           | % of Total |
| Α | RAILROADS                  | 2,771,893,157   | 1.80%      |
| В | PUBLIC SERVIC ENTITIES     | 2,383,861,145   | 1.55%      |
| C | COMM. & INDUST. EQUIP.     | 5,601,460,595   | 3.64%      |
| D | AGRIC. MACH. & EQUIP.      | 2,703,713,295   | 1.76%      |
| Е | AG-OUTBLDG & FARMSITE LAND | 2,044,084,409   | 1.33%      |
| F | AGRICULTURAL LAND          | 39,121,255,039  | 25.40%     |
| G | COMM., INDUST., &MINERAL   | 25,987,507,316  | 16.87%     |
| Н | RESIDENTIAL **             | 73,391,373,265  | 47.66%     |
|   |                            |                 |            |
|   | STATE TOTALS               | 154,005,148,221 | 100.00%    |