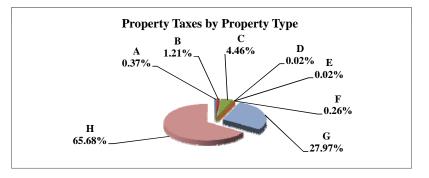

STATE TOTALS

|   |                            | 2010            | 2010          | Average  | Taxes      |
|---|----------------------------|-----------------|---------------|----------|------------|
|   | Property Type:             | VALUE           | TAXES         | Tax Rate | % of Total |
| Α | RAILROADS                  | 2,771,893,157   | 47,966,028    | 1.7304%  | 1.60%      |
| В | PUBLIC SERVIC ENTITIES     | 2,383,861,145   | 43,983,112    | 1.8450%  | 1.47%      |
| C | COMM. & INDUST. EQUIP.     | 5,601,460,595   | 110,187,787   | 1.9671%  | 3.68%      |
| D | AGRIC. MACH. & EQUIP.      | 2,703,713,295   | 43,962,519    | 1.6260%  | 1.47%      |
| Е | AG-OUTBLDG & FARMSITE LAND | 2,044,084,409   | 33,242,424    | 1.6263%  | 1.11%      |
| F | AGRICULTURAL LAND          | 39,121,255,039  | 631,847,986   | 1.6151%  | 21.12%     |
| G | COMM., INDUST., &MINERAL   | 25,987,507,316  | 544,656,471   | 2.0958%  | 18.21%     |
| Н | RESIDENTIAL **             | 73,391,373,265  | 1,535,234,523 | 2.0918%  | 51.33%     |
|   |                            |                 |               |          |            |
|   | STATE TOTALS               | 154,005,148,221 | 2,991,080,851 | 1.9422%  | 100.00%    |