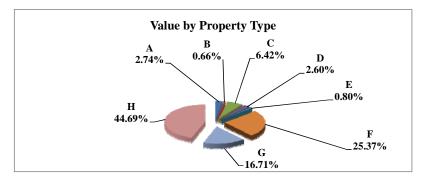

|   |                            | 2010            | Value      |
|---|----------------------------|-----------------|------------|
|   | Property Type:             | VALUE           | % of Total |
| Α | RAILROADS                  | 2,771,893,157   | 1.80%      |
| В | PUBLIC SERVIC ENTITIES     | 2,383,861,145   | 1.55%      |
| C | COMM. & INDUST. EQUIP.     | 5,601,460,595   | 3.64%      |
| D | AGRIC. MACH. & EQUIP.      | 2,703,713,295   | 1.76%      |
| Е | AG-OUTBLDG & FARMSITE LAND | 2,044,084,409   | 1.33%      |
| F | AGRICULTURAL LAND          | 39,121,255,039  | 25.40%     |
| G | COMM., INDUST., &MINERAL   | 25,987,507,316  | 16.87%     |
| Н | RESIDENTIAL **             | 73,391,373,265  | 47.66%     |
|   |                            |                 |            |
|   | STATE TOTALS               | 154,005,148,221 | 100.00%    |