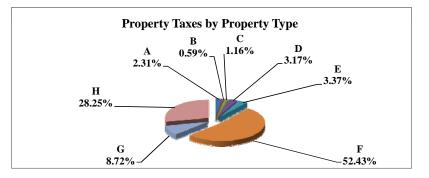

STATE TOTALS

|   |                            | 2010            | 2010          | Average  | Taxes      |
|---|----------------------------|-----------------|---------------|----------|------------|
|   | Property Type:             | VALUE           | TAXES         | Tax Rate | % of Total |
| Α | RAILROADS                  | 2,771,893,157   | 47,966,028    | 1.7304%  | 1.60%      |
| В | PUBLIC SERVIC ENTITIES     | 2,383,861,145   | 43,983,112    | 1.8450%  | 1.47%      |
| C | COMM. & INDUST. EQUIP.     | 5,601,460,595   | 110,187,787   | 1.9671%  | 3.68%      |
| D | AGRIC. MACH. & EQUIP.      | 2,703,713,295   | 43,962,519    | 1.6260%  | 1.47%      |
| Е | AG-OUTBLDG & FARMSITE LAND | 2,044,084,409   | 33,242,424    | 1.6263%  | 1.11%      |
| F | AGRICULTURAL LAND          | 39,121,255,039  | 631,847,986   | 1.6151%  | 21.12%     |
| G | COMM., INDUST., &MINERAL   | 25,987,507,316  | 544,656,471   | 2.0958%  | 18.21%     |
| Н | RESIDENTIAL **             | 73,391,373,265  | 1,535,234,523 | 2.0918%  | 51.33%     |
|   |                            |                 |               |          |            |
|   | STATE TOTALS               | 154,005,148,221 | 2,991,080,851 | 1.9422%  | 100.00%    |