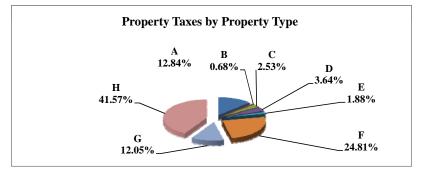

STATE TOTALS

|   |                            | 2010            | 2010          | Average  | Taxes      |
|---|----------------------------|-----------------|---------------|----------|------------|
|   | Property Type:             | VALUE           | TAXES         | Tax Rate | % of Total |
| Α | RAILROADS                  | 2,771,893,157   | 47,966,028    | 1.7304%  | 1.60%      |
| В | PUBLIC SERVIC ENTITIES     | 2,383,861,145   | 43,983,112    | 1.8450%  | 1.47%      |
| C | COMM. & INDUST. EQUIP.     | 5,601,460,595   | 110,187,787   | 1.9671%  | 3.68%      |
| D | AGRIC. MACH. & EQUIP.      | 2,703,713,295   | 43,962,519    | 1.6260%  | 1.47%      |
| Е | AG-OUTBLDG & FARMSITE LAND | 2,044,084,409   | 33,242,424    | 1.6263%  | 1.11%      |
| F | AGRICULTURAL LAND          | 39,121,255,039  | 631,847,986   | 1.6151%  | 21.12%     |
| G | COMM., INDUST., &MINERAL   | 25,987,507,316  | 544,656,471   | 2.0958%  | 18.21%     |
| Н | RESIDENTIAL **             | 73,391,373,265  | 1,535,234,523 | 2.0918%  | 51.33%     |
|   |                            |                 |               |          |            |
|   | STATE TOTALS               | 154,005,148,221 | 2,991,080,851 | 1.9422%  | 100.00%    |