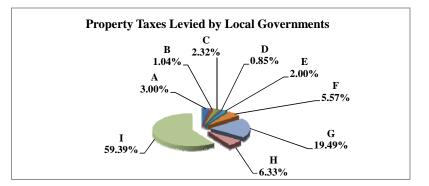

(see Table 20 records/acres)

|   |                     | 2010            | 2010          | Average  | Taxes      |
|---|---------------------|-----------------|---------------|----------|------------|
|   | Taxing Subdivision: | VALUE           | TAXES         | Tax Rate | % of Total |
| Α | TOWNSHIPS           | 29,857,792,431  | 13,925,087    | 0.0466%  | 0.47%      |
| В | MISCELLANEOUS DIST. | 367,517,415,461 | 134,604,213   | 0.0366%  | 4.50%      |
| С | FIRE DISTRICTS      | 81,486,373,251  | 36,004,232    | 0.0442%  | 1.20%      |
| D | EDUC. SERV. UNIT    | 154,005,736,337 | 25,291,070    | 0.0164%  | 0.85%      |
| Е | NAT. RESOURCE DIST. | 154,005,148,476 | 55,482,551    | 0.0360%  | 1.85%      |
| F | COMMUNITY COLLEGE   | 154,005,148,489 | 133,648,554   | 0.0868%  | 4.47%      |
| G | COUNTY              | 154,005,148,221 | 492,464,502   | 0.3198%  | 16.46%     |
| Н | CITY OR VILLAGE     | 75,170,038,397  | 320,814,632   | 0.4268%  | 10.73%     |
| I | SCHOOL DISTRICTS    | 154,005,148,238 | 1,778,846,009 | 1.1551%  | 59.47%     |
|   | STATE TOTALS        | 154,005,148,221 | 2,991,080,851 | 1.9422%  | 100.00%    |

| Property Taxes Levied by Local Governments |
|--------------------------------------------|
| B 1.20% D 4.50%   C 0.85% E                |
| A 0.47% 4.47%                              |
| G<br>16.46%                                |
| 59.47% /<br>H<br>                          |