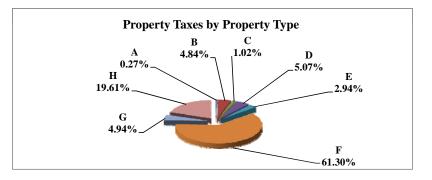

STATE TOTALS

|   |                            | 2010            | 2010          | Average  | Taxes      |
|---|----------------------------|-----------------|---------------|----------|------------|
|   | Property Type:             | VALUE           | TAXES         | Tax Rate | % of Total |
| Α | RAILROADS                  | 2,771,893,157   | 47,966,028    | 1.7304%  | 1.60%      |
| В | PUBLIC SERVIC ENTITIES     | 2,383,861,145   | 43,983,112    | 1.8450%  | 1.47%      |
| C | COMM. & INDUST. EQUIP.     | 5,601,460,595   | 110,187,787   | 1.9671%  | 3.68%      |
| D | AGRIC. MACH. & EQUIP.      | 2,703,713,295   | 43,962,519    | 1.6260%  | 1.47%      |
| Е | AG-OUTBLDG & FARMSITE LAND | 2,044,084,409   | 33,242,424    | 1.6263%  | 1.11%      |
| F | AGRICULTURAL LAND          | 39,121,255,039  | 631,847,986   | 1.6151%  | 21.12%     |
| G | COMM., INDUST., &MINERAL   | 25,987,507,316  | 544,656,471   | 2.0958%  | 18.21%     |
| Н | RESIDENTIAL **             | 73,391,373,265  | 1,535,234,523 | 2.0918%  | 51.33%     |
|   |                            |                 |               |          |            |
|   | STATE TOTALS               | 154,005,148,221 | 2,991,080,851 | 1.9422%  | 100.00%    |