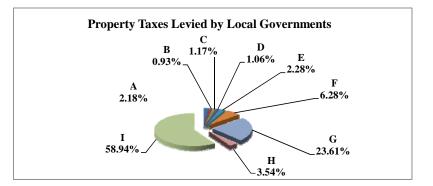

(see Table 20 records/acres)

|   |                     | 2010            | 2010          | Average  | Taxes      |
|---|---------------------|-----------------|---------------|----------|------------|
|   | Taxing Subdivision: | VALUE           | TAXES         | Tax Rate | % of Total |
| Α | TOWNSHIPS           | 29,857,792,431  | 13,925,087    | 0.0466%  | 0.47%      |
| В | MISCELLANEOUS DIST. | 367,517,415,461 | 134,604,213   | 0.0366%  | 4.50%      |
| С | FIRE DISTRICTS      | 81,486,373,251  | 36,004,232    | 0.0442%  | 1.20%      |
| D | EDUC. SERV. UNIT    | 154,005,736,337 | 25,291,070    | 0.0164%  | 0.85%      |
| Е | NAT. RESOURCE DIST. | 154,005,148,476 | 55,482,551    | 0.0360%  | 1.85%      |
| F | COMMUNITY COLLEGE   | 154,005,148,489 | 133,648,554   | 0.0868%  | 4.47%      |
| G | COUNTY              | 154,005,148,221 | 492,464,502   | 0.3198%  | 16.46%     |
| Н | CITY OR VILLAGE     | 75,170,038,397  | 320,814,632   | 0.4268%  | 10.73%     |
| I | SCHOOL DISTRICTS    | 154,005,148,238 | 1,778,846,009 | 1.1551%  | 59.47%     |
|   | STATE TOTALS        | 154,005,148,221 | 2,991,080,851 | 1.9422%  | 100.00%    |

| Property Taxes Levied by Local Governments |
|--------------------------------------------|
| B 1.20% D 4.50%   C 0.85% E                |
| A 0.47% 4.47%                              |
| G<br>16.46%                                |
| 59.47% /<br>H<br>                          |