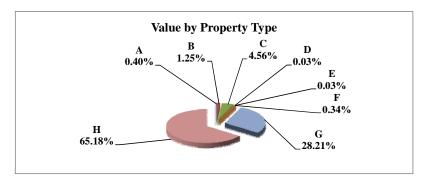

|   |                            | 2010            | Value      |
|---|----------------------------|-----------------|------------|
|   | Property Type:             | VALUE           | % of Total |
| Α | RAILROADS                  | 2,771,893,157   | 1.80%      |
| В | PUBLIC SERVIC ENTITIES     | 2,383,861,145   | 1.55%      |
| C | COMM. & INDUST. EQUIP.     | 5,601,460,595   | 3.64%      |
| D | AGRIC. MACH. & EQUIP.      | 2,703,713,295   | 1.76%      |
| Е | AG-OUTBLDG & FARMSITE LAND | 2,044,084,409   | 1.33%      |
| F | AGRICULTURAL LAND          | 39,121,255,039  | 25.40%     |
| G | COMM., INDUST., &MINERAL   | 25,987,507,316  | 16.87%     |
| Н | RESIDENTIAL **             | 73,391,373,265  | 47.66%     |
|   |                            |                 |            |
|   | STATE TOTALS               | 154,005,148,221 | 100.00%    |