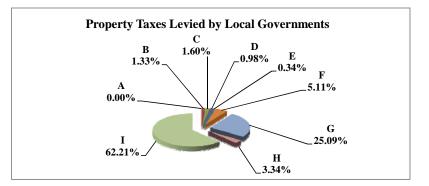

(see Table 20 records/acres)

|   |                     | 2010            | 2010          | Average  | Taxes      |
|---|---------------------|-----------------|---------------|----------|------------|
|   | Taxing Subdivision: | VALUE           | TAXES         | Tax Rate | % of Total |
| Α | TOWNSHIPS           | 29,857,792,431  | 13,925,087    | 0.0466%  | 0.47%      |
| В | MISCELLANEOUS DIST. | 367,517,415,461 | 134,604,213   | 0.0366%  | 4.50%      |
| С | FIRE DISTRICTS      | 81,486,373,251  | 36,004,232    | 0.0442%  | 1.20%      |
| D | EDUC. SERV. UNIT    | 154,005,736,337 | 25,291,070    | 0.0164%  | 0.85%      |
| Е | NAT. RESOURCE DIST. | 154,005,148,476 | 55,482,551    | 0.0360%  | 1.85%      |
| F | COMMUNITY COLLEGE   | 154,005,148,489 | 133,648,554   | 0.0868%  | 4.47%      |
| G | COUNTY              | 154,005,148,221 | 492,464,502   | 0.3198%  | 16.46%     |
| Н | CITY OR VILLAGE     | 75,170,038,397  | 320,814,632   | 0.4268%  | 10.73%     |
| I | SCHOOL DISTRICTS    | 154,005,148,238 | 1,778,846,009 | 1.1551%  | 59.47%     |
|   | STATE TOTALS        | 154,005,148,221 | 2,991,080,851 | 1.9422%  | 100.00%    |

| Property Taxes Levied by Local Governments |
|--------------------------------------------|
| B 1.20% D 4.50%   C 0.85% E                |
| A 0.47% 4.47%                              |
| G<br>16.46%                                |
| 59.47% /<br>H<br>                          |