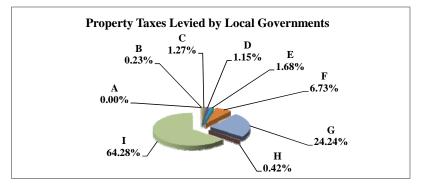

(see Table 20 records/acres)

|   |                     | 2010            | 2010          | Average  | Taxes      |
|---|---------------------|-----------------|---------------|----------|------------|
|   | Taxing Subdivision: | VALUE           | TAXES         | Tax Rate | % of Total |
| Α | TOWNSHIPS           | 29,857,792,431  | 13,925,087    | 0.0466%  | 0.47%      |
| В | MISCELLANEOUS DIST. | 367,517,415,461 | 134,604,213   | 0.0366%  | 4.50%      |
| С | FIRE DISTRICTS      | 81,486,373,251  | 36,004,232    | 0.0442%  | 1.20%      |
| D | EDUC. SERV. UNIT    | 154,005,736,337 | 25,291,070    | 0.0164%  | 0.85%      |
| Е | NAT. RESOURCE DIST. | 154,005,148,476 | 55,482,551    | 0.0360%  | 1.85%      |
| F | COMMUNITY COLLEGE   | 154,005,148,489 | 133,648,554   | 0.0868%  | 4.47%      |
| G | COUNTY              | 154,005,148,221 | 492,464,502   | 0.3198%  | 16.46%     |
| Н | CITY OR VILLAGE     | 75,170,038,397  | 320,814,632   | 0.4268%  | 10.73%     |
| I | SCHOOL DISTRICTS    | 154,005,148,238 | 1,778,846,009 | 1.1551%  | 59.47%     |
|   | STATE TOTALS        | 154,005,148,221 | 2,991,080,851 | 1.9422%  | 100.00%    |

| Property Taxes Levied by Local Governments |
|--------------------------------------------|
| B 1.20% D 4.50%   C 0.85% E                |
| A 0.47% 4.47%                              |
| G<br>16.46%                                |
| 59.47% /<br>H<br>                          |