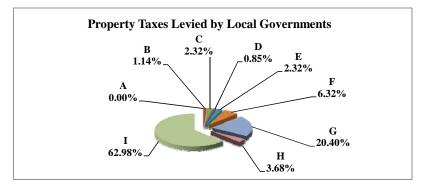

(see Table 20 records/acres)

|   |                     | 2010            | 2010          | Average  | Taxes      |
|---|---------------------|-----------------|---------------|----------|------------|
|   | Taxing Subdivision: | VALUE           | TAXES         | Tax Rate | % of Total |
| Α | TOWNSHIPS           | 29,857,792,431  | 13,925,087    | 0.0466%  | 0.47%      |
| В | MISCELLANEOUS DIST. | 367,517,415,461 | 134,604,213   | 0.0366%  | 4.50%      |
| С | FIRE DISTRICTS      | 81,486,373,251  | 36,004,232    | 0.0442%  | 1.20%      |
| D | EDUC. SERV. UNIT    | 154,005,736,337 | 25,291,070    | 0.0164%  | 0.85%      |
| Е | NAT. RESOURCE DIST. | 154,005,148,476 | 55,482,551    | 0.0360%  | 1.85%      |
| F | COMMUNITY COLLEGE   | 154,005,148,489 | 133,648,554   | 0.0868%  | 4.47%      |
| G | COUNTY              | 154,005,148,221 | 492,464,502   | 0.3198%  | 16.46%     |
| Н | CITY OR VILLAGE     | 75,170,038,397  | 320,814,632   | 0.4268%  | 10.73%     |
| I | SCHOOL DISTRICTS    | 154,005,148,238 | 1,778,846,009 | 1.1551%  | 59.47%     |
|   | STATE TOTALS        | 154,005,148,221 | 2,991,080,851 | 1.9422%  | 100.00%    |

| Property Taxes Levied by Local Governments |
|--------------------------------------------|
| B 1.20% D 4.50%   C 0.85% E                |
| A 0.47% 4.47%                              |
| G<br>16.46%                                |
| 59.47% /<br>H<br>                          |