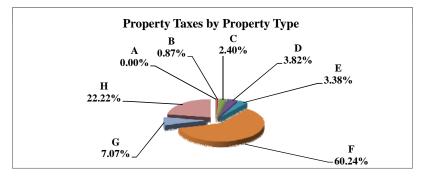

STATE TOTALS

|   |                            | 2010            | 2010          | Average  | Taxes      |
|---|----------------------------|-----------------|---------------|----------|------------|
|   | Property Type:             | VALUE           | TAXES         | Tax Rate | % of Total |
| Α | RAILROADS                  | 2,771,893,157   | 47,966,028    | 1.7304%  | 1.60%      |
| В | PUBLIC SERVIC ENTITIES     | 2,383,861,145   | 43,983,112    | 1.8450%  | 1.47%      |
| C | COMM. & INDUST. EQUIP.     | 5,601,460,595   | 110,187,787   | 1.9671%  | 3.68%      |
| D | AGRIC. MACH. & EQUIP.      | 2,703,713,295   | 43,962,519    | 1.6260%  | 1.47%      |
| Е | AG-OUTBLDG & FARMSITE LAND | 2,044,084,409   | 33,242,424    | 1.6263%  | 1.11%      |
| F | AGRICULTURAL LAND          | 39,121,255,039  | 631,847,986   | 1.6151%  | 21.12%     |
| G | COMM., INDUST., &MINERAL   | 25,987,507,316  | 544,656,471   | 2.0958%  | 18.21%     |
| Н | RESIDENTIAL **             | 73,391,373,265  | 1,535,234,523 | 2.0918%  | 51.33%     |
|   |                            |                 |               |          |            |
|   | STATE TOTALS               | 154,005,148,221 | 2,991,080,851 | 1.9422%  | 100.00%    |