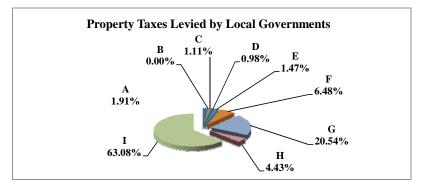

(see Table 20 records/acres)

|   |                     | 2010            | 2010          | Average  | Taxes      |
|---|---------------------|-----------------|---------------|----------|------------|
|   | Taxing Subdivision: | VALUE           | TAXES         | Tax Rate | % of Total |
| Α | TOWNSHIPS           | 29,857,792,431  | 13,925,087    | 0.0466%  | 0.47%      |
| В | MISCELLANEOUS DIST. | 367,517,415,461 | 134,604,213   | 0.0366%  | 4.50%      |
| С | FIRE DISTRICTS      | 81,486,373,251  | 36,004,232    | 0.0442%  | 1.20%      |
| D | EDUC. SERV. UNIT    | 154,005,736,337 | 25,291,070    | 0.0164%  | 0.85%      |
| Е | NAT. RESOURCE DIST. | 154,005,148,476 | 55,482,551    | 0.0360%  | 1.85%      |
| F | COMMUNITY COLLEGE   | 154,005,148,489 | 133,648,554   | 0.0868%  | 4.47%      |
| G | COUNTY              | 154,005,148,221 | 492,464,502   | 0.3198%  | 16.46%     |
| Н | CITY OR VILLAGE     | 75,170,038,397  | 320,814,632   | 0.4268%  | 10.73%     |
| I | SCHOOL DISTRICTS    | 154,005,148,238 | 1,778,846,009 | 1.1551%  | 59.47%     |
|   | STATE TOTALS        | 154,005,148,221 | 2,991,080,851 | 1.9422%  | 100.00%    |

| Property Taxes Levied by Local Governments |
|--------------------------------------------|
| B 1.20% D 4.50%   C 0.85% E                |
| A 0.47% 4.47%                              |
| G<br>16.46%                                |
| 59.47% /<br>H<br>                          |