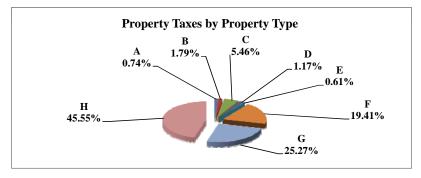

|   |                            | 2010            | Value      |
|---|----------------------------|-----------------|------------|
|   | Property Type:             | VALUE           | % of Total |
| Α | RAILROADS                  | 2,771,893,157   | 1.80%      |
| В | PUBLIC SERVIC ENTITIES     | 2,383,861,145   | 1.55%      |
| C | COMM. & INDUST. EQUIP.     | 5,601,460,595   | 3.64%      |
| D | AGRIC. MACH. & EQUIP.      | 2,703,713,295   | 1.76%      |
| Е | AG-OUTBLDG & FARMSITE LAND | 2,044,084,409   | 1.33%      |
| F | AGRICULTURAL LAND          | 39,121,255,039  | 25.40%     |
| G | COMM., INDUST., &MINERAL   | 25,987,507,316  | 16.87%     |
| Н | RESIDENTIAL **             | 73,391,373,265  | 47.66%     |
|   |                            |                 |            |
|   | STATE TOTALS               | 154,005,148,221 | 100.00%    |