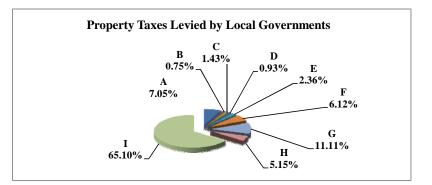

(see Table 20 records/acres)

|   |                     | 2010            | 2010          | Average  | Taxes      |
|---|---------------------|-----------------|---------------|----------|------------|
|   | Taxing Subdivision: | VALUE           | TAXES         | Tax Rate | % of Total |
| Α | TOWNSHIPS           | 29,857,792,431  | 13,925,087    | 0.0466%  | 0.47%      |
| В | MISCELLANEOUS DIST. | 367,517,415,461 | 134,604,213   | 0.0366%  | 4.50%      |
| С | FIRE DISTRICTS      | 81,486,373,251  | 36,004,232    | 0.0442%  | 1.20%      |
| D | EDUC. SERV. UNIT    | 154,005,736,337 | 25,291,070    | 0.0164%  | 0.85%      |
| Е | NAT. RESOURCE DIST. | 154,005,148,476 | 55,482,551    | 0.0360%  | 1.85%      |
| F | COMMUNITY COLLEGE   | 154,005,148,489 | 133,648,554   | 0.0868%  | 4.47%      |
| G | COUNTY              | 154,005,148,221 | 492,464,502   | 0.3198%  | 16.46%     |
| Н | CITY OR VILLAGE     | 75,170,038,397  | 320,814,632   | 0.4268%  | 10.73%     |
| I | SCHOOL DISTRICTS    | 154,005,148,238 | 1,778,846,009 | 1.1551%  | 59.47%     |
|   | STATE TOTALS        | 154,005,148,221 | 2,991,080,851 | 1.9422%  | 100.00%    |

| Property Taxes Levied by Local Governments |
|--------------------------------------------|
| B 1.20% D 4.50%   C 0.85% E                |
| A 0.47% 4.47%                              |
| G<br>16.46%                                |
| 59.47% /<br>H<br>                          |