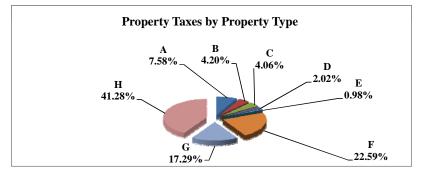

STATE TOTALS

|   |                            | 2010            | 2010          | Average  | Taxes      |
|---|----------------------------|-----------------|---------------|----------|------------|
|   | Property Type:             | VALUE           | TAXES         | Tax Rate | % of Total |
| Α | RAILROADS                  | 2,771,893,157   | 47,966,028    | 1.7304%  | 1.60%      |
| В | PUBLIC SERVIC ENTITIES     | 2,383,861,145   | 43,983,112    | 1.8450%  | 1.47%      |
| C | COMM. & INDUST. EQUIP.     | 5,601,460,595   | 110,187,787   | 1.9671%  | 3.68%      |
| D | AGRIC. MACH. & EQUIP.      | 2,703,713,295   | 43,962,519    | 1.6260%  | 1.47%      |
| Е | AG-OUTBLDG & FARMSITE LAND | 2,044,084,409   | 33,242,424    | 1.6263%  | 1.11%      |
| F | AGRICULTURAL LAND          | 39,121,255,039  | 631,847,986   | 1.6151%  | 21.12%     |
| G | COMM., INDUST., &MINERAL   | 25,987,507,316  | 544,656,471   | 2.0958%  | 18.21%     |
| Н | RESIDENTIAL **             | 73,391,373,265  | 1,535,234,523 | 2.0918%  | 51.33%     |
|   |                            |                 |               |          |            |
|   | STATE TOTALS               | 154,005,148,221 | 2,991,080,851 | 1.9422%  | 100.00%    |