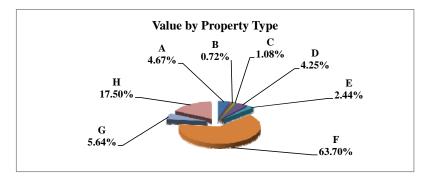

|   |                            | 2010            | Value      |
|---|----------------------------|-----------------|------------|
|   | Property Type:             | VALUE           | % of Total |
| Α | RAILROADS                  | 2,771,893,157   | 1.80%      |
| В | PUBLIC SERVIC ENTITIES     | 2,383,861,145   | 1.55%      |
| C | COMM. & INDUST. EQUIP.     | 5,601,460,595   | 3.64%      |
| D | AGRIC. MACH. & EQUIP.      | 2,703,713,295   | 1.76%      |
| Е | AG-OUTBLDG & FARMSITE LAND | 2,044,084,409   | 1.33%      |
| F | AGRICULTURAL LAND          | 39,121,255,039  | 25.40%     |
| G | COMM., INDUST., &MINERAL   | 25,987,507,316  | 16.87%     |
| Н | RESIDENTIAL **             | 73,391,373,265  | 47.66%     |
|   |                            |                 |            |
|   | STATE TOTALS               | 154,005,148,221 | 100.00%    |