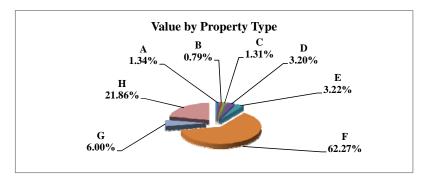

|   |                            | 2010            | Value      |
|---|----------------------------|-----------------|------------|
|   | Property Type:             | VALUE           | % of Total |
| Α | RAILROADS                  | 2,771,893,157   | 1.80%      |
| В | PUBLIC SERVIC ENTITIES     | 2,383,861,145   | 1.55%      |
| C | COMM. & INDUST. EQUIP.     | 5,601,460,595   | 3.64%      |
| D | AGRIC. MACH. & EQUIP.      | 2,703,713,295   | 1.76%      |
| Е | AG-OUTBLDG & FARMSITE LAND | 2,044,084,409   | 1.33%      |
| F | AGRICULTURAL LAND          | 39,121,255,039  | 25.40%     |
| G | COMM., INDUST., &MINERAL   | 25,987,507,316  | 16.87%     |
| Н | RESIDENTIAL **             | 73,391,373,265  | 47.66%     |
|   |                            |                 |            |
|   | STATE TOTALS               | 154,005,148,221 | 100.00%    |