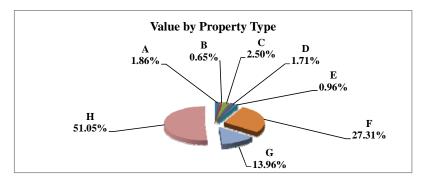

|   |                            | 2010            | Value      |
|---|----------------------------|-----------------|------------|
|   | Property Type:             | VALUE           | % of Total |
| Α | RAILROADS                  | 2,771,893,157   | 1.80%      |
| В | PUBLIC SERVIC ENTITIES     | 2,383,861,145   | 1.55%      |
| C | COMM. & INDUST. EQUIP.     | 5,601,460,595   | 3.64%      |
| D | AGRIC. MACH. & EQUIP.      | 2,703,713,295   | 1.76%      |
| Е | AG-OUTBLDG & FARMSITE LAND | 2,044,084,409   | 1.33%      |
| F | AGRICULTURAL LAND          | 39,121,255,039  | 25.40%     |
| G | COMM., INDUST., &MINERAL   | 25,987,507,316  | 16.87%     |
| Н | RESIDENTIAL **             | 73,391,373,265  | 47.66%     |
|   |                            |                 |            |
|   | STATE TOTALS               | 154,005,148,221 | 100.00%    |