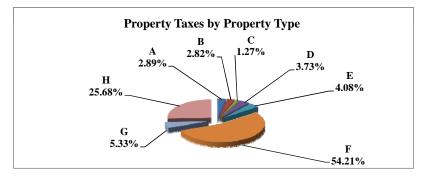

STATE TOTALS

|   |                            | 2010            | 2010          | Average  | Taxes      |
|---|----------------------------|-----------------|---------------|----------|------------|
|   | Property Type:             | VALUE           | TAXES         | Tax Rate | % of Total |
| Α | RAILROADS                  | 2,771,893,157   | 47,966,028    | 1.7304%  | 1.60%      |
| В | PUBLIC SERVIC ENTITIES     | 2,383,861,145   | 43,983,112    | 1.8450%  | 1.47%      |
| C | COMM. & INDUST. EQUIP.     | 5,601,460,595   | 110,187,787   | 1.9671%  | 3.68%      |
| D | AGRIC. MACH. & EQUIP.      | 2,703,713,295   | 43,962,519    | 1.6260%  | 1.47%      |
| Е | AG-OUTBLDG & FARMSITE LAND | 2,044,084,409   | 33,242,424    | 1.6263%  | 1.11%      |
| F | AGRICULTURAL LAND          | 39,121,255,039  | 631,847,986   | 1.6151%  | 21.12%     |
| G | COMM., INDUST., &MINERAL   | 25,987,507,316  | 544,656,471   | 2.0958%  | 18.21%     |
| Н | RESIDENTIAL **             | 73,391,373,265  | 1,535,234,523 | 2.0918%  | 51.33%     |
|   |                            |                 |               |          |            |
|   | STATE TOTALS               | 154,005,148,221 | 2,991,080,851 | 1.9422%  | 100.00%    |