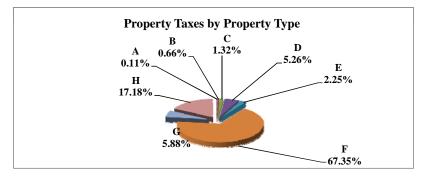

STATE TOTALS

|   |                            | 2010            | 2010          | Average  | Taxes      |
|---|----------------------------|-----------------|---------------|----------|------------|
|   | Property Type:             | VALUE           | TAXES         | Tax Rate | % of Total |
| Α | RAILROADS                  | 2,771,893,157   | 47,966,028    | 1.7304%  | 1.60%      |
| В | PUBLIC SERVIC ENTITIES     | 2,383,861,145   | 43,983,112    | 1.8450%  | 1.47%      |
| C | COMM. & INDUST. EQUIP.     | 5,601,460,595   | 110,187,787   | 1.9671%  | 3.68%      |
| D | AGRIC. MACH. & EQUIP.      | 2,703,713,295   | 43,962,519    | 1.6260%  | 1.47%      |
| Е | AG-OUTBLDG & FARMSITE LAND | 2,044,084,409   | 33,242,424    | 1.6263%  | 1.11%      |
| F | AGRICULTURAL LAND          | 39,121,255,039  | 631,847,986   | 1.6151%  | 21.12%     |
| G | COMM., INDUST., &MINERAL   | 25,987,507,316  | 544,656,471   | 2.0958%  | 18.21%     |
| Н | RESIDENTIAL **             | 73,391,373,265  | 1,535,234,523 | 2.0918%  | 51.33%     |
|   |                            |                 |               |          |            |
|   | STATE TOTALS               | 154,005,148,221 | 2,991,080,851 | 1.9422%  | 100.00%    |