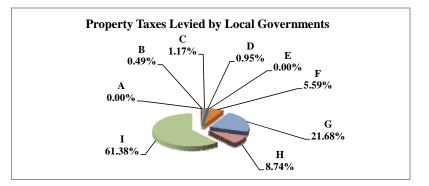

(see Table 20 records/acres)

|   |                     | 2010            | 2010          | Average  | Taxes      |
|---|---------------------|-----------------|---------------|----------|------------|
|   | Taxing Subdivision: | VALUE           | TAXES         | Tax Rate | % of Total |
| Α | TOWNSHIPS           | 29,857,792,431  | 13,925,087    | 0.0466%  | 0.47%      |
| В | MISCELLANEOUS DIST. | 367,517,415,461 | 134,604,213   | 0.0366%  | 4.50%      |
| С | FIRE DISTRICTS      | 81,486,373,251  | 36,004,232    | 0.0442%  | 1.20%      |
| D | EDUC. SERV. UNIT    | 154,005,736,337 | 25,291,070    | 0.0164%  | 0.85%      |
| Е | NAT. RESOURCE DIST. | 154,005,148,476 | 55,482,551    | 0.0360%  | 1.85%      |
| F | COMMUNITY COLLEGE   | 154,005,148,489 | 133,648,554   | 0.0868%  | 4.47%      |
| G | COUNTY              | 154,005,148,221 | 492,464,502   | 0.3198%  | 16.46%     |
| Н | CITY OR VILLAGE     | 75,170,038,397  | 320,814,632   | 0.4268%  | 10.73%     |
| I | SCHOOL DISTRICTS    | 154,005,148,238 | 1,778,846,009 | 1.1551%  | 59.47%     |
|   | STATE TOTALS        | 154,005,148,221 | 2,991,080,851 | 1.9422%  | 100.00%    |

| Property Taxes Levied by Local Governments |
|--------------------------------------------|
| B 1.20% D 4.50%   C 0.85% E                |
| A 0.47% 4.47%                              |
| G<br>16.46%                                |
| 59.47% /<br>H<br>                          |