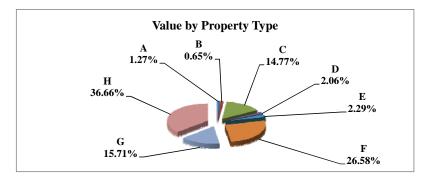

|   |                            | 2010        | Value      |
|---|----------------------------|-------------|------------|
|   | Property Type:             | VALUE       | % of Total |
| Α | RAILROADS                  | 7,415,655   | 1.10%      |
| В | PUBLIC SERVIC ENTITIES     | 7,550,241   | 1.12%      |
| С | COMM. & INDUST. EQUIP.     | 11,832,813  | 1.75%      |
| D | AGRIC. MACH. & EQUIP.      | 19,923,101  | 2.95%      |
| Е | AG-OUTBLDG & FARMSITE LAND | 9,617,885   | 1.43%      |
| F | AGRICULTURAL LAND          | 388,748,440 | 57.66%     |
| G | COMM., INDUST., &MINERAL   | 28,313,170  | 4.20%      |
| Н | RESIDENTIAL **             | 200,838,680 | 29.79%     |
|   |                            |             |            |
|   | NEMAHA COUNTY              | 674,239,985 | 100.00%    |