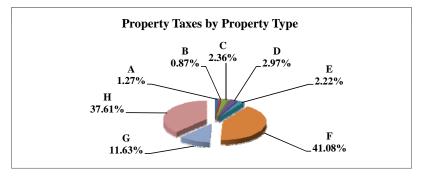

|   |                            | 2010        | 2010       | Average  | Taxes      |
|---|----------------------------|-------------|------------|----------|------------|
|   | Property Type:             | VALUE       | TAXES      | Tax Rate | % of Total |
| Α | RAILROADS                  | 7,415,655   | 124,460    | 1.6783%  | 1.05%      |
| В | PUBLIC SERVIC ENTITIES     | 7,550,241   | 137,432    | 1.8202%  | 1.16%      |
| C | COMM. & INDUST. EQUIP.     | 11,832,813  | 215,171    | 1.8184%  | 1.82%      |
| D | AGRIC. MACH. & EQUIP.      | 19,923,101  | 329,926    | 1.6560%  | 2.79%      |
| Е | AG-OUTBLDG & FARMSITE LAND | 9,617,885   | 158,553    | 1.6485%  | 1.34%      |
| F | AGRICULTURAL LAND          | 388,748,440 | 6,407,696  | 1.6483%  | 54.10%     |
| G | COMM., INDUST., &MINERAL   | 28,313,170  | 561,087    | 1.9817%  | 4.74%      |
| Н | RESIDENTIAL **             | 200,838,680 | 3,910,261  | 1.9470%  | 33.01%     |
|   |                            |             |            |          |            |
|   | NEMAHA COUNTY              | 674,239,985 | 11,844,586 | 1.7567%  | 100.00%    |