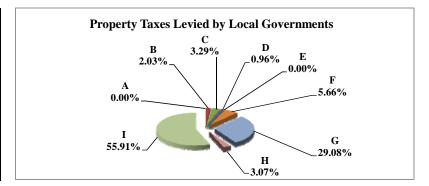

(see Table 20 records/acres)

|   |                     | 2010        | 2010       | Average  | Taxes      |
|---|---------------------|-------------|------------|----------|------------|
|   | Taxing Subdivision: | VALUE       | TAXES      | Tax Rate | % of Total |
| Α | TOWNSHIPS           | 0           | 0          |          | 0.00%      |
| В | MISCELLANEOUS DIST. | 674,239,985 | 44,049     | 0.0065%  | 0.37%      |
| С | FIRE DISTRICTS      | 513,666,858 | 192,289    | 0.0374%  | 1.62%      |
| D | EDUC. SERV. UNIT    | 674,239,985 | 289,236    | 0.0429%  | 2.44%      |
| Е | NAT. RESOURCE DIST. | 674,239,985 | 289,337    | 0.0429%  | 2.44%      |
| F | COMMUNITY COLLEGE   | 674,239,985 | 404,547    | 0.0600%  | 3.42%      |
| G | COUNTY              | 674,239,985 | 2,538,220  | 0.3765%  | 21.43%     |
| Н | CITY OR VILLAGE     | 153,785,162 | 766,679    | 0.4985%  | 6.47%      |
| I | SCHOOL DISTRICTS    | 674,239,982 | 7,320,230  | 1.0857%  | 61.80%     |
|   |                     |             |            |          |            |
|   | NEMAHA COUNTY       | 674,239,985 | 11,844,586 | 1.7567%  | 100.00%    |