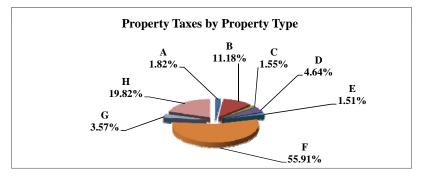

|   |                            | 2010        | 2010       | Average  | Taxes      |
|---|----------------------------|-------------|------------|----------|------------|
|   | Property Type:             | VALUE       | TAXES      | Tax Rate | % of Total |
| Α | RAILROADS                  | 7,415,655   | 124,460    | 1.6783%  | 1.05%      |
| В | PUBLIC SERVIC ENTITIES     | 7,550,241   | 137,432    | 1.8202%  | 1.16%      |
| C | COMM. & INDUST. EQUIP.     | 11,832,813  | 215,171    | 1.8184%  | 1.82%      |
| D | AGRIC. MACH. & EQUIP.      | 19,923,101  | 329,926    | 1.6560%  | 2.79%      |
| Е | AG-OUTBLDG & FARMSITE LAND | 9,617,885   | 158,553    | 1.6485%  | 1.34%      |
| F | AGRICULTURAL LAND          | 388,748,440 | 6,407,696  | 1.6483%  | 54.10%     |
| G | COMM., INDUST., &MINERAL   | 28,313,170  | 561,087    | 1.9817%  | 4.74%      |
| Н | RESIDENTIAL **             | 200,838,680 | 3,910,261  | 1.9470%  | 33.01%     |
|   |                            |             |            |          |            |
|   | NEMAHA COUNTY              | 674,239,985 | 11,844,586 | 1.7567%  | 100.00%    |