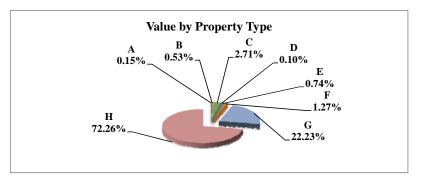

|   |                            | 2010        | Value      |
|---|----------------------------|-------------|------------|
|   | Property Type:             | VALUE       | % of Total |
| Α | RAILROADS                  | 7,415,655   | 1.10%      |
| В | PUBLIC SERVIC ENTITIES     | 7,550,241   | 1.12%      |
| С | COMM. & INDUST. EQUIP.     | 11,832,813  | 1.75%      |
| D | AGRIC. MACH. & EQUIP.      | 19,923,101  | 2.95%      |
| Е | AG-OUTBLDG & FARMSITE LAND | 9,617,885   | 1.43%      |
| F | AGRICULTURAL LAND          | 388,748,440 | 57.66%     |
| G | COMM., INDUST., &MINERAL   | 28,313,170  | 4.20%      |
| Н | RESIDENTIAL **             | 200,838,680 | 29.79%     |
|   |                            |             |            |
|   | NEMAHA COUNTY              | 674,239,985 | 100.00%    |