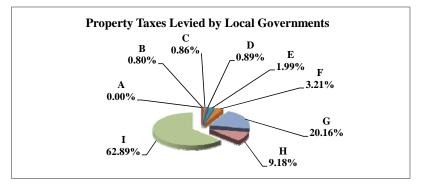

(see Table 20 records/acres)

|   |                     | 2010        | 2010       | Average  | Taxes      |
|---|---------------------|-------------|------------|----------|------------|
|   | Taxing Subdivision: | VALUE       | TAXES      | Tax Rate | % of Total |
| Α | TOWNSHIPS           | 0           | 0          |          | 0.00%      |
| В | MISCELLANEOUS DIST. | 674,239,985 | 44,049     | 0.0065%  | 0.37%      |
| С | FIRE DISTRICTS      | 513,666,858 | 192,289    | 0.0374%  | 1.62%      |
| D | EDUC. SERV. UNIT    | 674,239,985 | 289,236    | 0.0429%  | 2.44%      |
| Е | NAT. RESOURCE DIST. | 674,239,985 | 289,337    | 0.0429%  | 2.44%      |
| F | COMMUNITY COLLEGE   | 674,239,985 | 404,547    | 0.0600%  | 3.42%      |
| G | COUNTY              | 674,239,985 | 2,538,220  | 0.3765%  | 21.43%     |
| Н | CITY OR VILLAGE     | 153,785,162 | 766,679    | 0.4985%  | 6.47%      |
| I | SCHOOL DISTRICTS    | 674,239,982 | 7,320,230  | 1.0857%  | 61.80%     |
|   |                     |             |            |          |            |
|   | NEMAHA COUNTY       | 674,239,985 | 11,844,586 | 1.7567%  | 100.00%    |