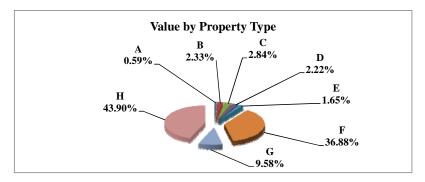

|   |                            | 2010        | Value      |
|---|----------------------------|-------------|------------|
|   | Property Type:             | VALUE       | % of Total |
| Α | RAILROADS                  | 7,415,655   | 1.10%      |
| В | PUBLIC SERVIC ENTITIES     | 7,550,241   | 1.12%      |
| С | COMM. & INDUST. EQUIP.     | 11,832,813  | 1.75%      |
| D | AGRIC. MACH. & EQUIP.      | 19,923,101  | 2.95%      |
| Е | AG-OUTBLDG & FARMSITE LAND | 9,617,885   | 1.43%      |
| F | AGRICULTURAL LAND          | 388,748,440 | 57.66%     |
| G | COMM., INDUST., &MINERAL   | 28,313,170  | 4.20%      |
| Н | RESIDENTIAL **             | 200,838,680 | 29.79%     |
|   |                            |             |            |
|   | NEMAHA COUNTY              | 674,239,985 | 100.00%    |