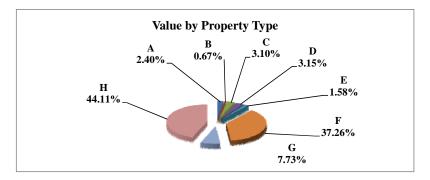

|   |                            | 2010        | Value      |
|---|----------------------------|-------------|------------|
|   | Property Type:             | VALUE       | % of Total |
| Α | RAILROADS                  | 7,415,655   | 1.10%      |
| В | PUBLIC SERVIC ENTITIES     | 7,550,241   | 1.12%      |
| С | COMM. & INDUST. EQUIP.     | 11,832,813  | 1.75%      |
| D | AGRIC. MACH. & EQUIP.      | 19,923,101  | 2.95%      |
| Е | AG-OUTBLDG & FARMSITE LAND | 9,617,885   | 1.43%      |
| F | AGRICULTURAL LAND          | 388,748,440 | 57.66%     |
| G | COMM., INDUST., &MINERAL   | 28,313,170  | 4.20%      |
| Н | RESIDENTIAL **             | 200,838,680 | 29.79%     |
|   |                            |             |            |
|   | NEMAHA COUNTY              | 674,239,985 | 100.00%    |