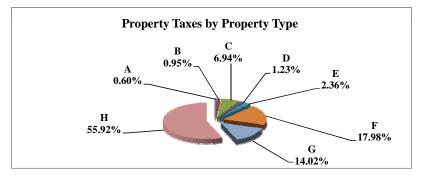

|   |                            | 2010        | 2010       | Average  | Taxes      |
|---|----------------------------|-------------|------------|----------|------------|
|   | Property Type:             | VALUE       | TAXES      | Tax Rate | % of Total |
| Α | RAILROADS                  | 7,415,655   | 124,460    | 1.6783%  | 1.05%      |
| В | PUBLIC SERVIC ENTITIES     | 7,550,241   | 137,432    | 1.8202%  | 1.16%      |
| C | COMM. & INDUST. EQUIP.     | 11,832,813  | 215,171    | 1.8184%  | 1.82%      |
| D | AGRIC. MACH. & EQUIP.      | 19,923,101  | 329,926    | 1.6560%  | 2.79%      |
| Е | AG-OUTBLDG & FARMSITE LAND | 9,617,885   | 158,553    | 1.6485%  | 1.34%      |
| F | AGRICULTURAL LAND          | 388,748,440 | 6,407,696  | 1.6483%  | 54.10%     |
| G | COMM., INDUST., &MINERAL   | 28,313,170  | 561,087    | 1.9817%  | 4.74%      |
| Н | RESIDENTIAL **             | 200,838,680 | 3,910,261  | 1.9470%  | 33.01%     |
|   |                            |             |            |          |            |
|   | NEMAHA COUNTY              | 674,239,985 | 11,844,586 | 1.7567%  | 100.00%    |