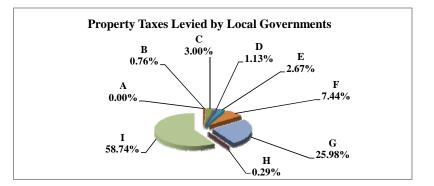

(see Table 20 records/acres)

|   |                     | 2010        | 2010       | Average  | Taxes      |
|---|---------------------|-------------|------------|----------|------------|
|   | Taxing Subdivision: | VALUE       | TAXES      | Tax Rate | % of Total |
| Α | TOWNSHIPS           | 0           | 0          |          | 0.00%      |
| В | MISCELLANEOUS DIST. | 674,239,985 | 44,049     | 0.0065%  | 0.37%      |
| С | FIRE DISTRICTS      | 513,666,858 | 192,289    | 0.0374%  | 1.62%      |
| D | EDUC. SERV. UNIT    | 674,239,985 | 289,236    | 0.0429%  | 2.44%      |
| Е | NAT. RESOURCE DIST. | 674,239,985 | 289,337    | 0.0429%  | 2.44%      |
| F | COMMUNITY COLLEGE   | 674,239,985 | 404,547    | 0.0600%  | 3.42%      |
| G | COUNTY              | 674,239,985 | 2,538,220  | 0.3765%  | 21.43%     |
| Н | CITY OR VILLAGE     | 153,785,162 | 766,679    | 0.4985%  | 6.47%      |
| I | SCHOOL DISTRICTS    | 674,239,982 | 7,320,230  | 1.0857%  | 61.80%     |
|   |                     |             |            |          |            |
|   | NEMAHA COUNTY       | 674,239,985 | 11,844,586 | 1.7567%  | 100.00%    |