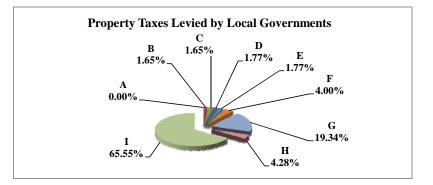

(see Table 20 records/acres)

|   |                     | 2010        | 2010       | Average  | Taxes      |
|---|---------------------|-------------|------------|----------|------------|
|   | Taxing Subdivision: | VALUE       | TAXES      | Tax Rate | % of Total |
| Α | TOWNSHIPS           | 0           | 0          |          | 0.00%      |
| В | MISCELLANEOUS DIST. | 674,239,985 | 44,049     | 0.0065%  | 0.37%      |
| С | FIRE DISTRICTS      | 513,666,858 | 192,289    | 0.0374%  | 1.62%      |
| D | EDUC. SERV. UNIT    | 674,239,985 | 289,236    | 0.0429%  | 2.44%      |
| Е | NAT. RESOURCE DIST. | 674,239,985 | 289,337    | 0.0429%  | 2.44%      |
| F | COMMUNITY COLLEGE   | 674,239,985 | 404,547    | 0.0600%  | 3.42%      |
| G | COUNTY              | 674,239,985 | 2,538,220  | 0.3765%  | 21.43%     |
| Н | CITY OR VILLAGE     | 153,785,162 | 766,679    | 0.4985%  | 6.47%      |
| I | SCHOOL DISTRICTS    | 674,239,982 | 7,320,230  | 1.0857%  | 61.80%     |
|   |                     |             |            |          |            |
|   | NEMAHA COUNTY       | 674,239,985 | 11,844,586 | 1.7567%  | 100.00%    |