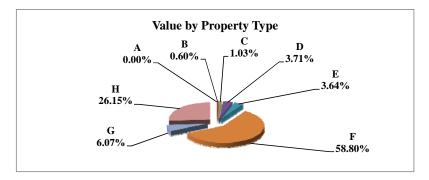

|   |                            | 2010        | 2010       | Average  | Taxes      |
|---|----------------------------|-------------|------------|----------|------------|
|   | Property Type:             | VALUE       | TAXES      | Tax Rate | % of Total |
| Α | RAILROADS                  | 7,415,655   | 124,460    | 1.6783%  | 1.05%      |
| В | PUBLIC SERVIC ENTITIES     | 7,550,241   | 137,432    | 1.8202%  | 1.16%      |
| C | COMM. & INDUST. EQUIP.     | 11,832,813  | 215,171    | 1.8184%  | 1.82%      |
| D | AGRIC. MACH. & EQUIP.      | 19,923,101  | 329,926    | 1.6560%  | 2.79%      |
| Е | AG-OUTBLDG & FARMSITE LAND | 9,617,885   | 158,553    | 1.6485%  | 1.34%      |
| F | AGRICULTURAL LAND          | 388,748,440 | 6,407,696  | 1.6483%  | 54.10%     |
| G | COMM., INDUST., &MINERAL   | 28,313,170  | 561,087    | 1.9817%  | 4.74%      |
| Н | RESIDENTIAL **             | 200,838,680 | 3,910,261  | 1.9470%  | 33.01%     |
|   |                            |             |            |          |            |
|   | NEMAHA COUNTY              | 674,239,985 | 11,844,586 | 1.7567%  | 100.00%    |

|   |                            | 2010        | Value      |
|---|----------------------------|-------------|------------|
|   | Property Type:             | VALUE       | % of Total |
| Α | RAILROADS                  | 7,415,655   | 1.10%      |
| В | PUBLIC SERVIC ENTITIES     | 7,550,241   | 1.12%      |
| С | COMM. & INDUST. EQUIP.     | 11,832,813  | 1.75%      |
| D | AGRIC. MACH. & EQUIP.      | 19,923,101  | 2.95%      |
| Е | AG-OUTBLDG & FARMSITE LAND | 9,617,885   | 1.43%      |
| F | AGRICULTURAL LAND          | 388,748,440 | 57.66%     |
| G | COMM., INDUST., &MINERAL   | 28,313,170  | 4.20%      |
| Н | RESIDENTIAL **             | 200,838,680 | 29.79%     |
|   |                            |             |            |
|   | NEMAHA COUNTY              | 674,239,985 | 100.00%    |