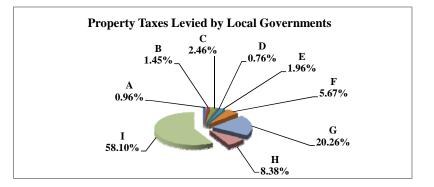

(see Table 20 records/acres)

|   |                     | 2010        | 2010       | Average  | Taxes      |
|---|---------------------|-------------|------------|----------|------------|
|   | Taxing Subdivision: | VALUE       | TAXES      | Tax Rate | % of Total |
| Α | TOWNSHIPS           | 0           | 0          |          | 0.00%      |
| В | MISCELLANEOUS DIST. | 674,239,985 | 44,049     | 0.0065%  | 0.37%      |
| С | FIRE DISTRICTS      | 513,666,858 | 192,289    | 0.0374%  | 1.62%      |
| D | EDUC. SERV. UNIT    | 674,239,985 | 289,236    | 0.0429%  | 2.44%      |
| Е | NAT. RESOURCE DIST. | 674,239,985 | 289,337    | 0.0429%  | 2.44%      |
| F | COMMUNITY COLLEGE   | 674,239,985 | 404,547    | 0.0600%  | 3.42%      |
| G | COUNTY              | 674,239,985 | 2,538,220  | 0.3765%  | 21.43%     |
| Н | CITY OR VILLAGE     | 153,785,162 | 766,679    | 0.4985%  | 6.47%      |
| I | SCHOOL DISTRICTS    | 674,239,982 | 7,320,230  | 1.0857%  | 61.80%     |
|   |                     |             |            |          |            |
|   | NEMAHA COUNTY       | 674,239,985 | 11,844,586 | 1.7567%  | 100.00%    |