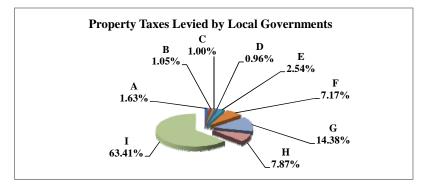

(see Table 20 records/acres)

|   |                     | 2010        | 2010       | Average  | Taxes      |
|---|---------------------|-------------|------------|----------|------------|
|   | Taxing Subdivision: | VALUE       | TAXES      | Tax Rate | % of Total |
| Α | TOWNSHIPS           | 0           | 0          |          | 0.00%      |
| В | MISCELLANEOUS DIST. | 674,239,985 | 44,049     | 0.0065%  | 0.37%      |
| С | FIRE DISTRICTS      | 513,666,858 | 192,289    | 0.0374%  | 1.62%      |
| D | EDUC. SERV. UNIT    | 674,239,985 | 289,236    | 0.0429%  | 2.44%      |
| Е | NAT. RESOURCE DIST. | 674,239,985 | 289,337    | 0.0429%  | 2.44%      |
| F | COMMUNITY COLLEGE   | 674,239,985 | 404,547    | 0.0600%  | 3.42%      |
| G | COUNTY              | 674,239,985 | 2,538,220  | 0.3765%  | 21.43%     |
| Н | CITY OR VILLAGE     | 153,785,162 | 766,679    | 0.4985%  | 6.47%      |
| I | SCHOOL DISTRICTS    | 674,239,982 | 7,320,230  | 1.0857%  | 61.80%     |
|   |                     |             |            |          |            |
|   | NEMAHA COUNTY       | 674,239,985 | 11,844,586 | 1.7567%  | 100.00%    |