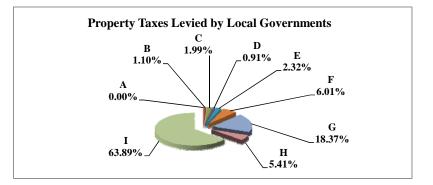

(see Table 20 records/acres)

|   |                     | 2010        | 2010       | Average  | Taxes      |
|---|---------------------|-------------|------------|----------|------------|
|   | Taxing Subdivision: | VALUE       | TAXES      | Tax Rate | % of Total |
| Α | TOWNSHIPS           | 0           | 0          |          | 0.00%      |
| В | MISCELLANEOUS DIST. | 674,239,985 | 44,049     | 0.0065%  | 0.37%      |
| С | FIRE DISTRICTS      | 513,666,858 | 192,289    | 0.0374%  | 1.62%      |
| D | EDUC. SERV. UNIT    | 674,239,985 | 289,236    | 0.0429%  | 2.44%      |
| Е | NAT. RESOURCE DIST. | 674,239,985 | 289,337    | 0.0429%  | 2.44%      |
| F | COMMUNITY COLLEGE   | 674,239,985 | 404,547    | 0.0600%  | 3.42%      |
| G | COUNTY              | 674,239,985 | 2,538,220  | 0.3765%  | 21.43%     |
| Н | CITY OR VILLAGE     | 153,785,162 | 766,679    | 0.4985%  | 6.47%      |
| I | SCHOOL DISTRICTS    | 674,239,982 | 7,320,230  | 1.0857%  | 61.80%     |
|   |                     |             |            |          |            |
|   | NEMAHA COUNTY       | 674,239,985 | 11,844,586 | 1.7567%  | 100.00%    |