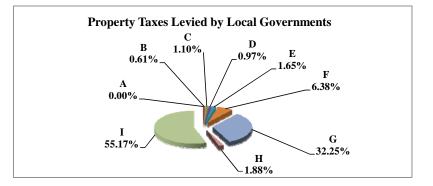

(see Table 20 records/acres)

|   |                     | 2010        | 2010       | Average  | Taxes      |
|---|---------------------|-------------|------------|----------|------------|
|   | Taxing Subdivision: | VALUE       | TAXES      | Tax Rate | % of Total |
| Α | TOWNSHIPS           | 0           | 0          |          | 0.00%      |
| В | MISCELLANEOUS DIST. | 674,239,985 | 44,049     | 0.0065%  | 0.37%      |
| С | FIRE DISTRICTS      | 513,666,858 | 192,289    | 0.0374%  | 1.62%      |
| D | EDUC. SERV. UNIT    | 674,239,985 | 289,236    | 0.0429%  | 2.44%      |
| Е | NAT. RESOURCE DIST. | 674,239,985 | 289,337    | 0.0429%  | 2.44%      |
| F | COMMUNITY COLLEGE   | 674,239,985 | 404,547    | 0.0600%  | 3.42%      |
| G | COUNTY              | 674,239,985 | 2,538,220  | 0.3765%  | 21.43%     |
| Н | CITY OR VILLAGE     | 153,785,162 | 766,679    | 0.4985%  | 6.47%      |
| I | SCHOOL DISTRICTS    | 674,239,982 | 7,320,230  | 1.0857%  | 61.80%     |
|   |                     |             |            |          |            |
|   | NEMAHA COUNTY       | 674,239,985 | 11,844,586 | 1.7567%  | 100.00%    |