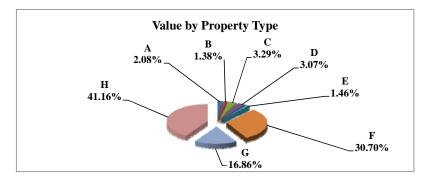

|   |                            | 2010        | Value      |
|---|----------------------------|-------------|------------|
|   | Property Type:             | VALUE       | % of Total |
| Α | RAILROADS                  | 7,415,655   | 1.10%      |
| В | PUBLIC SERVIC ENTITIES     | 7,550,241   | 1.12%      |
| С | COMM. & INDUST. EQUIP.     | 11,832,813  | 1.75%      |
| D | AGRIC. MACH. & EQUIP.      | 19,923,101  | 2.95%      |
| Е | AG-OUTBLDG & FARMSITE LAND | 9,617,885   | 1.43%      |
| F | AGRICULTURAL LAND          | 388,748,440 | 57.66%     |
| G | COMM., INDUST., &MINERAL   | 28,313,170  | 4.20%      |
| Н | RESIDENTIAL **             | 200,838,680 | 29.79%     |
|   |                            |             |            |
|   | NEMAHA COUNTY              | 674,239,985 | 100.00%    |