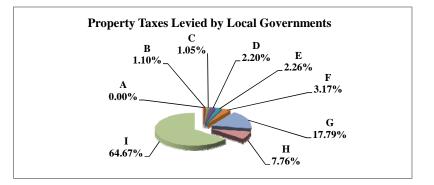

(see Table 20 records/acres)

|   |                     | 2010        | 2010       | Average  | Taxes      |
|---|---------------------|-------------|------------|----------|------------|
|   | Taxing Subdivision: | VALUE       | TAXES      | Tax Rate | % of Total |
| Α | TOWNSHIPS           | 0           | 0          |          | 0.00%      |
| В | MISCELLANEOUS DIST. | 674,239,985 | 44,049     | 0.0065%  | 0.37%      |
| С | FIRE DISTRICTS      | 513,666,858 | 192,289    | 0.0374%  | 1.62%      |
| D | EDUC. SERV. UNIT    | 674,239,985 | 289,236    | 0.0429%  | 2.44%      |
| Е | NAT. RESOURCE DIST. | 674,239,985 | 289,337    | 0.0429%  | 2.44%      |
| F | COMMUNITY COLLEGE   | 674,239,985 | 404,547    | 0.0600%  | 3.42%      |
| G | COUNTY              | 674,239,985 | 2,538,220  | 0.3765%  | 21.43%     |
| Н | CITY OR VILLAGE     | 153,785,162 | 766,679    | 0.4985%  | 6.47%      |
| I | SCHOOL DISTRICTS    | 674,239,982 | 7,320,230  | 1.0857%  | 61.80%     |
|   |                     |             |            |          |            |
|   | NEMAHA COUNTY       | 674,239,985 | 11,844,586 | 1.7567%  | 100.00%    |