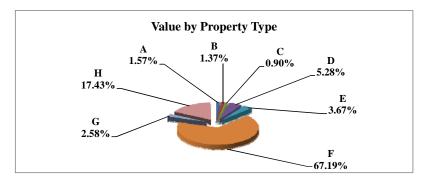

|   |                            | 2010        | Value      |
|---|----------------------------|-------------|------------|
|   | Property Type:             | VALUE       | % of Total |
| Α | RAILROADS                  | 7,415,655   | 1.10%      |
| В | PUBLIC SERVIC ENTITIES     | 7,550,241   | 1.12%      |
| С | COMM. & INDUST. EQUIP.     | 11,832,813  | 1.75%      |
| D | AGRIC. MACH. & EQUIP.      | 19,923,101  | 2.95%      |
| Е | AG-OUTBLDG & FARMSITE LAND | 9,617,885   | 1.43%      |
| F | AGRICULTURAL LAND          | 388,748,440 | 57.66%     |
| G | COMM., INDUST., &MINERAL   | 28,313,170  | 4.20%      |
| Н | RESIDENTIAL **             | 200,838,680 | 29.79%     |
|   |                            |             |            |
|   | NEMAHA COUNTY              | 674,239,985 | 100.00%    |