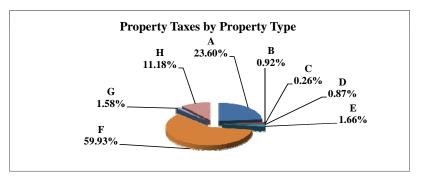

779   | 0.91%      |
| С | COMM. & INDUST. EQUIP.     | 458,070     | 0.24%      |
| D | AGRIC. MACH. & EQUIP.      | 1,672,469   | 0.89%      |
| Е | AG-OUTBLDG & FARMSITE LAND | 3,186,122   | 1.69%      |
| F | AGRICULTURAL LAND          | 114,284,692 | 60.62%     |
| G | COMM., INDUST., &MINERAL   | 2,712,181   | 1.44%      |
| Н | RESIDENTIAL **             | 19,569,315  | 10.38%     |
|   |                            |             |            |
|   | THOMAS COUNTY              | 188,529,895 | 100.00%    |

 $<sup>\</sup>ensuremath{^{**}}$  Residential includes ag-dwelling & farm home site land.

## 86 THOMAS COUNTY

#### 2010 Levels of Value

| Residential:      | 98% |
|-------------------|-----|
| Commercial:       |     |
| Agricultural:     |     |
| Ag Special Value: |     |







## **86 THOMAS COUNTY**

|                                                     |            | 2009        |            | 2010        |               | '09-'10    | '09-'10           |            | 2009          | 2010          |               |                   |         |
|-----------------------------------------------------|------------|-------------|------------|-------------|---------------|------------|-------------------|------------|---------------|---------------|---------------|-------------------|---------|
| VALUE by Taxing Subdivision                         |            | TOTAL VALUE |            | TOTAL VALUE |               | Amount Chg | %Chg Value        |            | Average Rates | Average Rates |               |                   |         |
| County