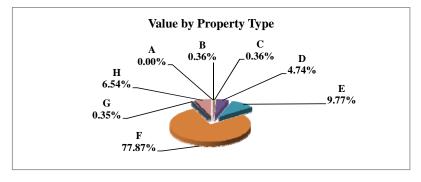

|   |                            | 2010        | Value      |
|---|----------------------------|-------------|------------|
|   | Property Type:             | VALUE       | % of Total |
| Α | RAILROADS                  | 7,415,655   | 1.10%      |
| В | PUBLIC SERVIC ENTITIES     | 7,550,241   | 1.12%      |
| С | COMM. & INDUST. EQUIP.     | 11,832,813  | 1.75%      |
| D | AGRIC. MACH. & EQUIP.      | 19,923,101  | 2.95%      |
| Е | AG-OUTBLDG & FARMSITE LAND | 9,617,885   | 1.43%      |
| F | AGRICULTURAL LAND          | 388,748,440 | 57.66%     |
| G | COMM., INDUST., &MINERAL   | 28,313,170  | 4.20%      |
| Н | RESIDENTIAL **             | 200,838,680 | 29.79%     |
|   |                            |             |            |
|   | NEMAHA COUNTY              | 674,239,985 | 100.00%    |