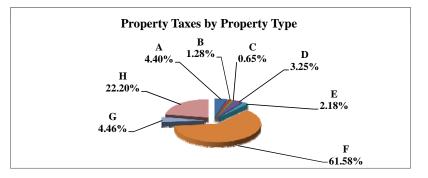

|   |                            | 2010        | 2010       | Average  | Taxes      |
|---|----------------------------|-------------|------------|----------|------------|
|   | Property Type:             | VALUE       | TAXES      | Tax Rate | % of Total |
| Α | RAILROADS                  | 7,415,655   | 124,460    | 1.6783%  | 1.05%      |
| В | PUBLIC SERVIC ENTITIES     | 7,550,241   | 137,432    | 1.8202%  | 1.16%      |
| C | COMM. & INDUST. EQUIP.     | 11,832,813  | 215,171    | 1.8184%  | 1.82%      |
| D | AGRIC. MACH. & EQUIP.      | 19,923,101  | 329,926    | 1.6560%  | 2.79%      |
| Е | AG-OUTBLDG & FARMSITE LAND | 9,617,885   | 158,553    | 1.6485%  | 1.34%      |
| F | AGRICULTURAL LAND          | 388,748,440 | 6,407,696  | 1.6483%  | 54.10%     |
| G | COMM., INDUST., &MINERAL   | 28,313,170  | 561,087    | 1.9817%  | 4.74%      |
| Н | RESIDENTIAL **             | 200,838,680 | 3,910,261  | 1.9470%  | 33.01%     |
|   |                            |             |            |          |            |
|   | NEMAHA COUNTY              | 674,239,985 | 11,844,586 | 1.7567%  | 100.00%    |