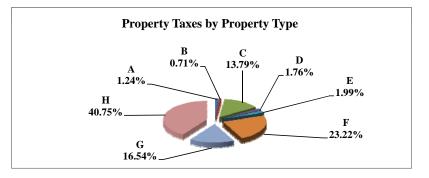

|   |                            | 2010        | 2010       | Average  | Taxes      |
|---|----------------------------|-------------|------------|----------|------------|
|   | Property Type:             | VALUE       | TAXES      | Tax Rate | % of Total |
| Α | RAILROADS                  | 7,415,655   | 124,460    | 1.6783%  | 1.05%      |
| В | PUBLIC SERVIC ENTITIES     | 7,550,241   | 137,432    | 1.8202%  | 1.16%      |
| C | COMM. & INDUST. EQUIP.     | 11,832,813  | 215,171    | 1.8184%  | 1.82%      |
| D | AGRIC. MACH. & EQUIP.      | 19,923,101  | 329,926    | 1.6560%  | 2.79%      |
| Е | AG-OUTBLDG & FARMSITE LAND | 9,617,885   | 158,553    | 1.6485%  | 1.34%      |
| F | AGRICULTURAL LAND          | 388,748,440 | 6,407,696  | 1.6483%  | 54.10%     |
| G | COMM., INDUST., &MINERAL   | 28,313,170  | 561,087    | 1.9817%  | 4.74%      |
| Н | RESIDENTIAL **             | 200,838,680 | 3,910,261  | 1.9470%  | 33.01%     |
|   |                            |             |            |          |            |
|   | NEMAHA COUNTY              | 674,239,985 | 11,844,586 | 1.7567%  | 100.00%    |