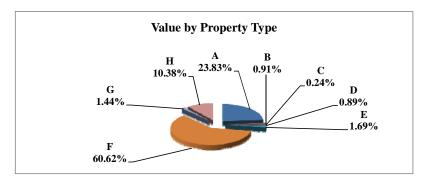

|   |                            | 2010        | Value      |
|---|----------------------------|-------------|------------|
|   | Property Type:             | VALUE       | % of Total |
| Α | RAILROADS                  | 7,415,655   | 1.10%      |
| В | PUBLIC SERVIC ENTITIES     | 7,550,241   | 1.12%      |
| С | COMM. & INDUST. EQUIP.     | 11,832,813  | 1.75%      |
| D | AGRIC. MACH. & EQUIP.      | 19,923,101  | 2.95%      |
| Е | AG-OUTBLDG & FARMSITE LAND | 9,617,885   | 1.43%      |
| F | AGRICULTURAL LAND          | 388,748,440 | 57.66%     |
| G | COMM., INDUST., &MINERAL   | 28,313,170  | 4.20%      |
| Н | RESIDENTIAL **             | 200,838,680 | 29.79%     |
|   |                            |             |            |
|   | NEMAHA COUNTY              | 674,239,985 | 100.00%    |