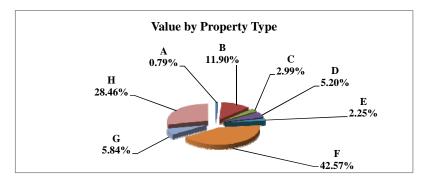

|   |                            | 2010        | Value      |
|---|----------------------------|-------------|------------|
|   | Property Type:             | VALUE       | % of Total |
| Α | RAILROADS                  | 7,415,655   | 1.10%      |
| В | PUBLIC SERVIC ENTITIES     | 7,550,241   | 1.12%      |
| С | COMM. & INDUST. EQUIP.     | 11,832,813  | 1.75%      |
| D | AGRIC. MACH. & EQUIP.      | 19,923,101  | 2.95%      |
| Е | AG-OUTBLDG & FARMSITE LAND | 9,617,885   | 1.43%      |
| F | AGRICULTURAL LAND          | 388,748,440 | 57.66%     |
| G | COMM., INDUST., &MINERAL   | 28,313,170  | 4.20%      |
| Н | RESIDENTIAL **             | 200,838,680 | 29.79%     |
|   |                            |             |            |
|   | NEMAHA COUNTY              | 674,239,985 | 100.00%    |