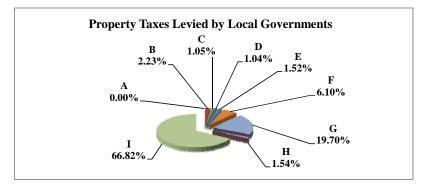

(see Table 20 records/acres)

|   |                     | 2010        | 2010       | Average  | Taxes      |
|---|---------------------|-------------|------------|----------|------------|
|   | Taxing Subdivision: | VALUE       | TAXES      | Tax Rate | % of Total |
| Α | TOWNSHIPS           | 0           | 0          |          | 0.00%      |
| В | MISCELLANEOUS DIST. | 674,239,985 | 44,049     | 0.0065%  | 0.37%      |
| С | FIRE DISTRICTS      | 513,666,858 | 192,289    | 0.0374%  | 1.62%      |
| D | EDUC. SERV. UNIT    | 674,239,985 | 289,236    | 0.0429%  | 2.44%      |
| Е | NAT. RESOURCE DIST. | 674,239,985 | 289,337    | 0.0429%  | 2.44%      |
| F | COMMUNITY COLLEGE   | 674,239,985 | 404,547    | 0.0600%  | 3.42%      |
| G | COUNTY              | 674,239,985 | 2,538,220  | 0.3765%  | 21.43%     |
| Н | CITY OR VILLAGE     | 153,785,162 | 766,679    | 0.4985%  | 6.47%      |
| I | SCHOOL DISTRICTS    | 674,239,982 | 7,320,230  | 1.0857%  | 61.80%     |
|   |                     |             |            |          |            |
|   | NEMAHA COUNTY       | 674,239,985 | 11,844,586 | 1.7567%  | 100.00%    |