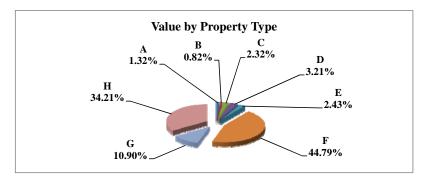

|   |                            | 2010        | Value      |
|---|----------------------------|-------------|------------|
|   | Property Type:             | VALUE       | % of Total |
| Α | RAILROADS                  | 7,415,655   | 1.10%      |
| В | PUBLIC SERVIC ENTITIES     | 7,550,241   | 1.12%      |
| С | COMM. & INDUST. EQUIP.     | 11,832,813  | 1.75%      |
| D | AGRIC. MACH. & EQUIP.      | 19,923,101  | 2.95%      |
| Е | AG-OUTBLDG & FARMSITE LAND | 9,617,885   | 1.43%      |
| F | AGRICULTURAL LAND          | 388,748,440 | 57.66%     |
| G | COMM., INDUST., &MINERAL   | 28,313,170  | 4.20%      |
| Н | RESIDENTIAL **             | 200,838,680 | 29.79%     |
|   |                            |             |            |
|   | NEMAHA COUNTY              | 674,239,985 | 100.00%    |