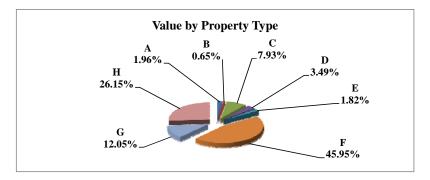

|   |                            | 2010        | Value      |
|---|----------------------------|-------------|------------|
|   | Property Type:             | VALUE       | % of Total |
| Α | RAILROADS                  | 7,415,655   | 1.10%      |
| В | PUBLIC SERVIC ENTITIES     | 7,550,241   | 1.12%      |
| С | COMM. & INDUST. EQUIP.     | 11,832,813  | 1.75%      |
| D | AGRIC. MACH. & EQUIP.      | 19,923,101  | 2.95%      |
| Е | AG-OUTBLDG & FARMSITE LAND | 9,617,885   | 1.43%      |
| F | AGRICULTURAL LAND          | 388,748,440 | 57.66%     |
| G | COMM., INDUST., &MINERAL   | 28,313,170  | 4.20%      |
| Н | RESIDENTIAL **             | 200,838,680 | 29.79%     |
|   |                            |             |            |
|   | NEMAHA COUNTY              | 674,239,985 | 100.00%    |