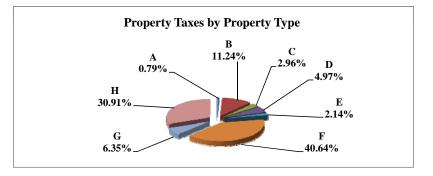

|   |                            | 2010        | 2010       | Average  | Taxes      |
|---|----------------------------|-------------|------------|----------|------------|
|   | Property Type:             | VALUE       | TAXES      | Tax Rate | % of Total |
| Α | RAILROADS                  | 7,415,655   | 124,460    | 1.6783%  | 1.05%      |
| В | PUBLIC SERVIC ENTITIES     | 7,550,241   | 137,432    | 1.8202%  | 1.16%      |
| C | COMM. & INDUST. EQUIP.     | 11,832,813  | 215,171    | 1.8184%  | 1.82%      |
| D | AGRIC. MACH. & EQUIP.      | 19,923,101  | 329,926    | 1.6560%  | 2.79%      |
| Е | AG-OUTBLDG & FARMSITE LAND | 9,617,885   | 158,553    | 1.6485%  | 1.34%      |
| F | AGRICULTURAL LAND          | 388,748,440 | 6,407,696  | 1.6483%  | 54.10%     |
| G | COMM., INDUST., &MINERAL   | 28,313,170  | 561,087    | 1.9817%  | 4.74%      |
| Н | RESIDENTIAL **             | 200,838,680 | 3,910,261  | 1.9470%  | 33.01%     |
|   |                            |             |            |          |            |
|   | NEMAHA COUNTY              | 674,239,985 | 11,844,586 | 1.7567%  | 100.00%    |