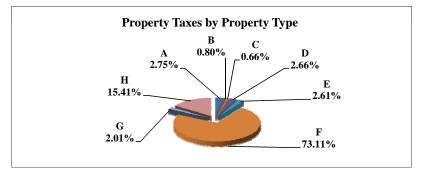

|   |                            | 2010        | 2010       | Average  | Taxes      |
|---|----------------------------|-------------|------------|----------|------------|
|   | Property Type:             | VALUE       | TAXES      | Tax Rate | % of Total |
| Α | RAILROADS                  | 7,415,655   | 124,460    | 1.6783%  | 1.05%      |
| В | PUBLIC SERVIC ENTITIES     | 7,550,241   | 137,432    | 1.8202%  | 1.16%      |
| C | COMM. & INDUST. EQUIP.     | 11,832,813  | 215,171    | 1.8184%  | 1.82%      |
| D | AGRIC. MACH. & EQUIP.      | 19,923,101  | 329,926    | 1.6560%  | 2.79%      |
| Е | AG-OUTBLDG & FARMSITE LAND | 9,617,885   | 158,553    | 1.6485%  | 1.34%      |
| F | AGRICULTURAL LAND          | 388,748,440 | 6,407,696  | 1.6483%  | 54.10%     |
| G | COMM., INDUST., &MINERAL   | 28,313,170  | 561,087    | 1.9817%  | 4.74%      |
| Н | RESIDENTIAL **             | 200,838,680 | 3,910,261  | 1.9470%  | 33.01%     |
|   |                            |             |            |          |            |
|   | NEMAHA COUNTY              | 674,239,985 | 11,844,586 | 1.7567%  | 100.00%    |