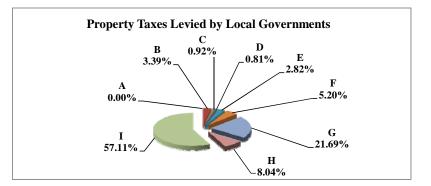

(see Table 20 records/acres)

|   |                     | 2010        | 2010       | Average  | Taxes      |
|---|---------------------|-------------|------------|----------|------------|
|   | Taxing Subdivision: | VALUE       | TAXES      | Tax Rate | % of Total |
| Α | TOWNSHIPS           | 0           | 0          |          | 0.00%      |
| В | MISCELLANEOUS DIST. | 674,239,985 | 44,049     | 0.0065%  | 0.37%      |
| С | FIRE DISTRICTS      | 513,666,858 | 192,289    | 0.0374%  | 1.62%      |
| D | EDUC. SERV. UNIT    | 674,239,985 | 289,236    | 0.0429%  | 2.44%      |
| Е | NAT. RESOURCE DIST. | 674,239,985 | 289,337    | 0.0429%  | 2.44%      |
| F | COMMUNITY COLLEGE   | 674,239,985 | 404,547    | 0.0600%  | 3.42%      |
| G | COUNTY              | 674,239,985 | 2,538,220  | 0.3765%  | 21.43%     |
| Н | CITY OR VILLAGE     | 153,785,162 | 766,679    | 0.4985%  | 6.47%      |
| I | SCHOOL DISTRICTS    | 674,239,982 | 7,320,230  | 1.0857%  | 61.80%     |
|   |                     |             |            |          |            |
|   | NEMAHA COUNTY       | 674,239,985 | 11,844,586 | 1.7567%  | 100.00%    |