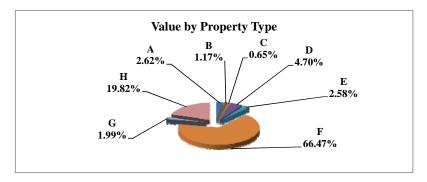

|   |                            | 2010        | Value      |
|---|----------------------------|-------------|------------|
|   | Property Type:             | VALUE       | % of Total |
| Α | RAILROADS                  | 7,415,655   | 1.10%      |
| В | PUBLIC SERVIC ENTITIES     | 7,550,241   | 1.12%      |
| С | COMM. & INDUST. EQUIP.     | 11,832,813  | 1.75%      |
| D | AGRIC. MACH. & EQUIP.      | 19,923,101  | 2.95%      |
| Е | AG-OUTBLDG & FARMSITE LAND | 9,617,885   | 1.43%      |
| F | AGRICULTURAL LAND          | 388,748,440 | 57.66%     |
| G | COMM., INDUST., &MINERAL   | 28,313,170  | 4.20%      |
| Н | RESIDENTIAL **             | 200,838,680 | 29.79%     |
|   |                            |             |            |
|   | NEMAHA COUNTY              | 674,239,985 | 100.00%    |