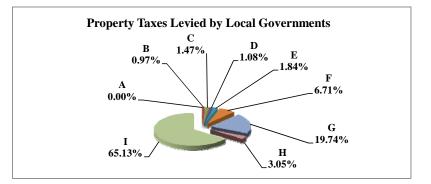

(see Table 20 records/acres)

|   |                     | 2010        | 2010       | Average  | Taxes      |
|---|---------------------|-------------|------------|----------|------------|
|   | Taxing Subdivision: | VALUE       | TAXES      | Tax Rate | % of Total |
| Α | TOWNSHIPS           | 0           | 0          |          | 0.00%      |
| В | MISCELLANEOUS DIST. | 674,239,985 | 44,049     | 0.0065%  | 0.37%      |
| С | FIRE DISTRICTS      | 513,666,858 | 192,289    | 0.0374%  | 1.62%      |
| D | EDUC. SERV. UNIT    | 674,239,985 | 289,236    | 0.0429%  | 2.44%      |
| Е | NAT. RESOURCE DIST. | 674,239,985 | 289,337    | 0.0429%  | 2.44%      |
| F | COMMUNITY COLLEGE   | 674,239,985 | 404,547    | 0.0600%  | 3.42%      |
| G | COUNTY              | 674,239,985 | 2,538,220  | 0.3765%  | 21.43%     |
| Н | CITY OR VILLAGE     | 153,785,162 | 766,679    | 0.4985%  | 6.47%      |
| I | SCHOOL DISTRICTS    | 674,239,982 | 7,320,230  | 1.0857%  | 61.80%     |
|   |                     |             |            |          |            |
|   | NEMAHA COUNTY       | 674,239,985 | 11,844,586 | 1.7567%  | 100.00%    |