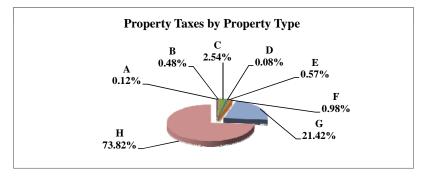

|   |                            | 2010        | 2010       | Average  | Taxes      |
|---|----------------------------|-------------|------------|----------|------------|
|   | Property Type:             | VALUE       | TAXES      | Tax Rate | % of Total |
| Α | RAILROADS                  | 7,415,655   | 124,460    | 1.6783%  | 1.05%      |
| В | PUBLIC SERVIC ENTITIES     | 7,550,241   | 137,432    | 1.8202%  | 1.16%      |
| C | COMM. & INDUST. EQUIP.     | 11,832,813  | 215,171    | 1.8184%  | 1.82%      |
| D | AGRIC. MACH. & EQUIP.      | 19,923,101  | 329,926    | 1.6560%  | 2.79%      |
| Е | AG-OUTBLDG & FARMSITE LAND | 9,617,885   | 158,553    | 1.6485%  | 1.34%      |
| F | AGRICULTURAL LAND          | 388,748,440 | 6,407,696  | 1.6483%  | 54.10%     |
| G | COMM., INDUST., &MINERAL   | 28,313,170  | 561,087    | 1.9817%  | 4.74%      |
| Н | RESIDENTIAL **             | 200,838,680 | 3,910,261  | 1.9470%  | 33.01%     |
|   |                            |             |            |          |            |
|   | NEMAHA COUNTY              | 674,239,985 | 11,844,586 | 1.7567%  | 100.00%    |