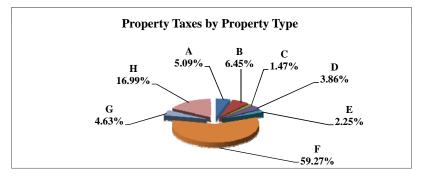

|   |                            | 2010        | 2010       | Average  | Taxes      |
|---|----------------------------|-------------|------------|----------|------------|
|   | Property Type:             | VALUE       | TAXES      | Tax Rate | % of Total |
| Α | RAILROADS                  | 7,415,655   | 124,460    | 1.6783%  | 1.05%      |
| В | PUBLIC SERVIC ENTITIES     | 7,550,241   | 137,432    | 1.8202%  | 1.16%      |
| C | COMM. & INDUST. EQUIP.     | 11,832,813  | 215,171    | 1.8184%  | 1.82%      |
| D | AGRIC. MACH. & EQUIP.      | 19,923,101  | 329,926    | 1.6560%  | 2.79%      |
| Е | AG-OUTBLDG & FARMSITE LAND | 9,617,885   | 158,553    | 1.6485%  | 1.34%      |
| F | AGRICULTURAL LAND          | 388,748,440 | 6,407,696  | 1.6483%  | 54.10%     |
| G | COMM., INDUST., &MINERAL   | 28,313,170  | 561,087    | 1.9817%  | 4.74%      |
| Н | RESIDENTIAL **             | 200,838,680 | 3,910,261  | 1.9470%  | 33.01%     |
|   |                            |             |            |          |            |
|   | NEMAHA COUNTY              | 674,239,985 | 11,844,586 | 1.7567%  | 100.00%    |