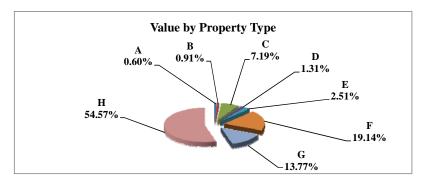

|   |                            | 2010        | Value      |
|---|----------------------------|-------------|------------|
|   | Property Type:             | VALUE       | % of Total |
| Α | RAILROADS                  | 7,415,655   | 1.10%      |
| В | PUBLIC SERVIC ENTITIES     | 7,550,241   | 1.12%      |
| С | COMM. & INDUST. EQUIP.     | 11,832,813  | 1.75%      |
| D | AGRIC. MACH. & EQUIP.      | 19,923,101  | 2.95%      |
| Е | AG-OUTBLDG & FARMSITE LAND | 9,617,885   | 1.43%      |
| F | AGRICULTURAL LAND          | 388,748,440 | 57.66%     |
| G | COMM., INDUST., &MINERAL   | 28,313,170  | 4.20%      |
| Н | RESIDENTIAL **             | 200,838,680 | 29.79%     |
|   |                            |             |            |
|   | NEMAHA COUNTY              | 674,239,985 | 100.00%    |