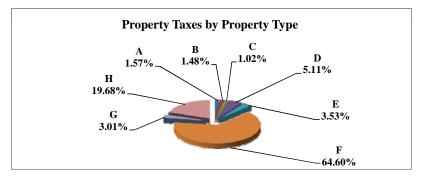

|   |                            | 2010        | 2010       | Average  | Taxes      |
|---|----------------------------|-------------|------------|----------|------------|
|   | Property Type:             | VALUE       | TAXES      | Tax Rate | % of Total |
| Α | RAILROADS                  | 7,415,655   | 124,460    | 1.6783%  | 1.05%      |
| В | PUBLIC SERVIC ENTITIES     | 7,550,241   | 137,432    | 1.8202%  | 1.16%      |
| C | COMM. & INDUST. EQUIP.     | 11,832,813  | 215,171    | 1.8184%  | 1.82%      |
| D | AGRIC. MACH. & EQUIP.      | 19,923,101  | 329,926    | 1.6560%  | 2.79%      |
| Е | AG-OUTBLDG & FARMSITE LAND | 9,617,885   | 158,553    | 1.6485%  | 1.34%      |
| F | AGRICULTURAL LAND          | 388,748,440 | 6,407,696  | 1.6483%  | 54.10%     |
| G | COMM., INDUST., &MINERAL   | 28,313,170  | 561,087    | 1.9817%  | 4.74%      |
| Н | RESIDENTIAL **             | 200,838,680 | 3,910,261  | 1.9470%  | 33.01%     |
|   |                            |             |            |          |            |
|   | NEMAHA COUNTY              | 674,239,985 | 11,844,586 | 1.7567%  | 100.00%    |