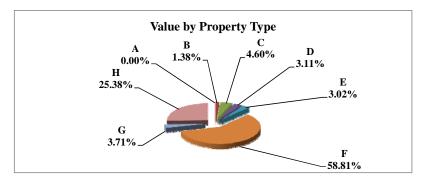

|   |                            | 2010        | Value      |
|---|----------------------------|-------------|------------|
|   | Property Type:             | VALUE       | % of Total |
| Α | RAILROADS                  | 7,415,655   | 1.10%      |
| В | PUBLIC SERVIC ENTITIES     | 7,550,241   | 1.12%      |
| С | COMM. & INDUST. EQUIP.     | 11,832,813  | 1.75%      |
| D | AGRIC. MACH. & EQUIP.      | 19,923,101  | 2.95%      |
| Е | AG-OUTBLDG & FARMSITE LAND | 9,617,885   | 1.43%      |
| F | AGRICULTURAL LAND          | 388,748,440 | 57.66%     |
| G | COMM., INDUST., &MINERAL   | 28,313,170  | 4.20%      |
| Н | RESIDENTIAL **             | 200,838,680 | 29.79%     |
|   |                            |             |            |
|   | NEMAHA COUNTY              | 674,239,985 | 100.00%    |