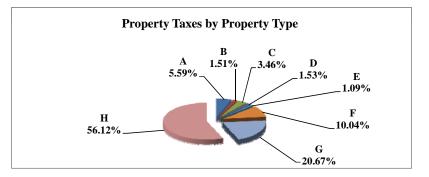

|   |                            | 2010        | 2010       | Average  | Taxes      |
|---|----------------------------|-------------|------------|----------|------------|
|   | Property Type:             | VALUE       | TAXES      | Tax Rate | % of Total |
| Α | RAILROADS                  | 7,415,655   | 124,460    | 1.6783%  | 1.05%      |
| В | PUBLIC SERVIC ENTITIES     | 7,550,241   | 137,432    | 1.8202%  | 1.16%      |
| C | COMM. & INDUST. EQUIP.     | 11,832,813  | 215,171    | 1.8184%  | 1.82%      |
| D | AGRIC. MACH. & EQUIP.      | 19,923,101  | 329,926    | 1.6560%  | 2.79%      |
| Е | AG-OUTBLDG & FARMSITE LAND | 9,617,885   | 158,553    | 1.6485%  | 1.34%      |
| F | AGRICULTURAL LAND          | 388,748,440 | 6,407,696  | 1.6483%  | 54.10%     |
| G | COMM., INDUST., &MINERAL   | 28,313,170  | 561,087    | 1.9817%  | 4.74%      |
| Н | RESIDENTIAL **             | 200,838,680 | 3,910,261  | 1.9470%  | 33.01%     |
|   |                            |             |            |          |            |
|   | NEMAHA COUNTY              | 674,239,985 | 11,844,586 | 1.7567%  | 100.00%    |