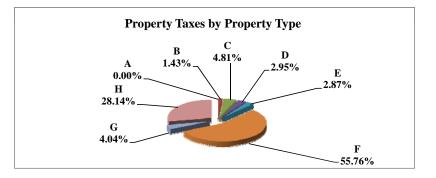

|   |                            | 2010        | 2010       | Average  | Taxes      |
|---|----------------------------|-------------|------------|----------|------------|
|   | Property Type:             | VALUE       | TAXES      | Tax Rate | % of Total |
| Α | RAILROADS                  | 7,415,655   | 124,460    | 1.6783%  | 1.05%      |
| В | PUBLIC SERVIC ENTITIES     | 7,550,241   | 137,432    | 1.8202%  | 1.16%      |
| C | COMM. & INDUST. EQUIP.     | 11,832,813  | 215,171    | 1.8184%  | 1.82%      |
| D | AGRIC. MACH. & EQUIP.      | 19,923,101  | 329,926    | 1.6560%  | 2.79%      |
| Е | AG-OUTBLDG & FARMSITE LAND | 9,617,885   | 158,553    | 1.6485%  | 1.34%      |
| F | AGRICULTURAL LAND          | 388,748,440 | 6,407,696  | 1.6483%  | 54.10%     |
| G | COMM., INDUST., &MINERAL   | 28,313,170  | 561,087    | 1.9817%  | 4.74%      |
| Н | RESIDENTIAL **             | 200,838,680 | 3,910,261  | 1.9470%  | 33.01%     |
|   |                            |             |            |          |            |
|   | NEMAHA COUNTY              | 674,239,985 | 11,844,586 | 1.7567%  | 100.00%    |