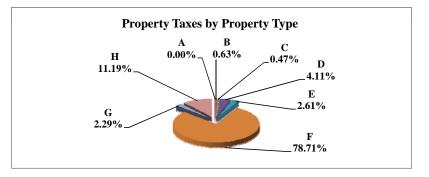

|   |                            | 2010        | 2010       | Average  | Taxes      |
|---|----------------------------|-------------|------------|----------|------------|
|   | Property Type:             | VALUE       | TAXES      | Tax Rate | % of Total |
| Α | RAILROADS                  | 7,415,655   | 124,460    | 1.6783%  | 1.05%      |
| В | PUBLIC SERVIC ENTITIES     | 7,550,241   | 137,432    | 1.8202%  | 1.16%      |
| C | COMM. & INDUST. EQUIP.     | 11,832,813  | 215,171    | 1.8184%  | 1.82%      |
| D | AGRIC. MACH. & EQUIP.      | 19,923,101  | 329,926    | 1.6560%  | 2.79%      |
| Е | AG-OUTBLDG & FARMSITE LAND | 9,617,885   | 158,553    | 1.6485%  | 1.34%      |
| F | AGRICULTURAL LAND          | 388,748,440 | 6,407,696  | 1.6483%  | 54.10%     |
| G | COMM., INDUST., &MINERAL   | 28,313,170  | 561,087    | 1.9817%  | 4.74%      |
| Н | RESIDENTIAL **             | 200,838,680 | 3,910,261  | 1.9470%  | 33.01%     |
|   |                            |             |            |          |            |
|   | NEMAHA COUNTY              | 674,239,985 | 11,844,586 | 1.7567%  | 100.00%    |