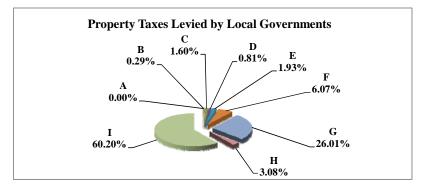

(see Table 20 records/acres)

|   |                     | 2010        | 2010       | Average  | Taxes      |
|---|---------------------|-------------|------------|----------|------------|
|   | Taxing Subdivision: | VALUE       | TAXES      | Tax Rate | % of Total |
| Α | TOWNSHIPS           | 0           | 0          |          | 0.00%      |
| В | MISCELLANEOUS DIST. | 674,239,985 | 44,049     | 0.0065%  | 0.37%      |
| С | FIRE DISTRICTS      | 513,666,858 | 192,289    | 0.0374%  | 1.62%      |
| D | EDUC. SERV. UNIT    | 674,239,985 | 289,236    | 0.0429%  | 2.44%      |
| Е | NAT. RESOURCE DIST. | 674,239,985 | 289,337    | 0.0429%  | 2.44%      |
| F | COMMUNITY COLLEGE   | 674,239,985 | 404,547    | 0.0600%  | 3.42%      |
| G | COUNTY              | 674,239,985 | 2,538,220  | 0.3765%  | 21.43%     |
| Н | CITY OR VILLAGE     | 153,785,162 | 766,679    | 0.4985%  | 6.47%      |
| I | SCHOOL DISTRICTS    | 674,239,982 | 7,320,230  | 1.0857%  | 61.80%     |
|   |                     |             |            |          |            |
|   | NEMAHA COUNTY       | 674,239,985 | 11,844,586 | 1.7567%  | 100.00%    |