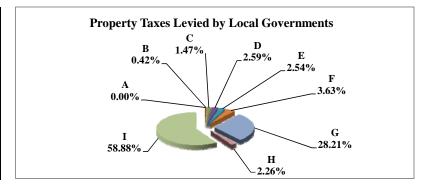

(see Table 20 records/acres)

|   |                     | 2010        | 2010       | Average  | Taxes      |
|---|---------------------|-------------|------------|----------|------------|
|   | Taxing Subdivision: | VALUE       | TAXES      | Tax Rate | % of Total |
| Α | TOWNSHIPS           | 0           | 0          |          | 0.00%      |
| В | MISCELLANEOUS DIST. | 674,239,985 | 44,049     | 0.0065%  | 0.37%      |
| С | FIRE DISTRICTS      | 513,666,858 | 192,289    | 0.0374%  | 1.62%      |
| D | EDUC. SERV. UNIT    | 674,239,985 | 289,236    | 0.0429%  | 2.44%      |
| Е | NAT. RESOURCE DIST. | 674,239,985 | 289,337    | 0.0429%  | 2.44%      |
| F | COMMUNITY COLLEGE   | 674,239,985 | 404,547    | 0.0600%  | 3.42%      |
| G | COUNTY              | 674,239,985 | 2,538,220  | 0.3765%  | 21.43%     |
| Н | CITY OR VILLAGE     | 153,785,162 | 766,679    | 0.4985%  | 6.47%      |
| I | SCHOOL DISTRICTS    | 674,239,982 | 7,320,230  | 1.0857%  | 61.80%     |
|   |                     |             |            |          |            |
|   | NEMAHA COUNTY       | 674,239,985 | 11,844,586 | 1.7567%  | 100.00%    |