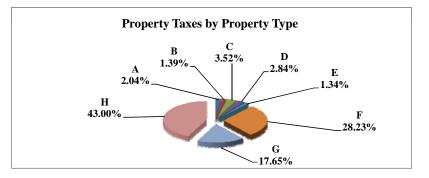

|   |                            | 2010        | 2010       | Average  | Taxes      |
|---|----------------------------|-------------|------------|----------|------------|
|   | Property Type:             | VALUE       | TAXES      | Tax Rate | % of Total |
| Α | RAILROADS                  | 7,415,655   | 124,460    | 1.6783%  | 1.05%      |
| В | PUBLIC SERVIC ENTITIES     | 7,550,241   | 137,432    | 1.8202%  | 1.16%      |
| C | COMM. & INDUST. EQUIP.     | 11,832,813  | 215,171    | 1.8184%  | 1.82%      |
| D | AGRIC. MACH. & EQUIP.      | 19,923,101  | 329,926    | 1.6560%  | 2.79%      |
| Е | AG-OUTBLDG & FARMSITE LAND | 9,617,885   | 158,553    | 1.6485%  | 1.34%      |
| F | AGRICULTURAL LAND          | 388,748,440 | 6,407,696  | 1.6483%  | 54.10%     |
| G | COMM., INDUST., &MINERAL   | 28,313,170  | 561,087    | 1.9817%  | 4.74%      |
| Н | RESIDENTIAL **             | 200,838,680 | 3,910,261  | 1.9470%  | 33.01%     |
|   |                            |             |            |          |            |
|   | NEMAHA COUNTY              | 674,239,985 | 11,844,586 | 1.7567%  | 100.00%    |