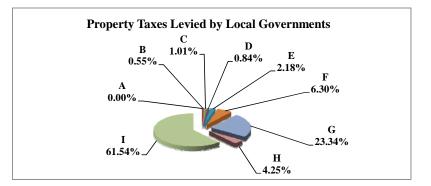

(see Table 20 records/acres)

|   |                     | 2010        | 2010       | Average  | Taxes      |
|---|---------------------|-------------|------------|----------|------------|
|   | Taxing Subdivision: | VALUE       | TAXES      | Tax Rate | % of Total |
| Α | TOWNSHIPS           | 0           | 0          |          | 0.00%      |
| В | MISCELLANEOUS DIST. | 674,239,985 | 44,049     | 0.0065%  | 0.37%      |
| С | FIRE DISTRICTS      | 513,666,858 | 192,289    | 0.0374%  | 1.62%      |
| D | EDUC. SERV. UNIT    | 674,239,985 | 289,236    | 0.0429%  | 2.44%      |
| Е | NAT. RESOURCE DIST. | 674,239,985 | 289,337    | 0.0429%  | 2.44%      |
| F | COMMUNITY COLLEGE   | 674,239,985 | 404,547    | 0.0600%  | 3.42%      |
| G | COUNTY              | 674,239,985 | 2,538,220  | 0.3765%  | 21.43%     |
| Н | CITY OR VILLAGE     | 153,785,162 | 766,679    | 0.4985%  | 6.47%      |
| I | SCHOOL DISTRICTS    | 674,239,982 | 7,320,230  | 1.0857%  | 61.80%     |
|   |                     |             |            |          |            |
|   | NEMAHA COUNTY       | 674,239,985 | 11,844,586 | 1.7567%  | 100.00%    |