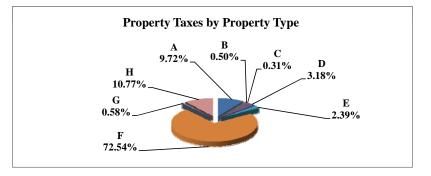

|   |                            | 2010        | 2010       | Average  | Taxes      |
|---|----------------------------|-------------|------------|----------|------------|
|   | Property Type:             | VALUE       | TAXES      | Tax Rate | % of Total |
| Α | RAILROADS                  | 7,415,655   | 124,460    | 1.6783%  | 1.05%      |
| В | PUBLIC SERVIC ENTITIES     | 7,550,241   | 137,432    | 1.8202%  | 1.16%      |
| C | COMM. & INDUST. EQUIP.     | 11,832,813  | 215,171    | 1.8184%  | 1.82%      |
| D | AGRIC. MACH. & EQUIP.      | 19,923,101  | 329,926    | 1.6560%  | 2.79%      |
| Е | AG-OUTBLDG & FARMSITE LAND | 9,617,885   | 158,553    | 1.6485%  | 1.34%      |
| F | AGRICULTURAL LAND          | 388,748,440 | 6,407,696  | 1.6483%  | 54.10%     |
| G | COMM., INDUST., &MINERAL   | 28,313,170  | 561,087    | 1.9817%  | 4.74%      |
| Н | RESIDENTIAL **             | 200,838,680 | 3,910,261  | 1.9470%  | 33.01%     |
|   |                            |             |            |          |            |
|   | NEMAHA COUNTY              | 674,239,985 | 11,844,586 | 1.7567%  | 100.00%    |