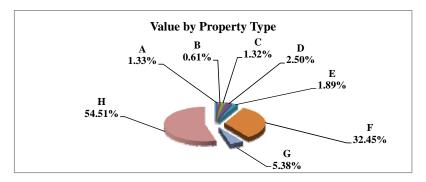

|   |                            | 2010        | Value      |
|---|----------------------------|-------------|------------|
|   | Property Type:             | VALUE       | % of Total |
| Α | RAILROADS                  | 7,415,655   | 1.10%      |
| В | PUBLIC SERVIC ENTITIES     | 7,550,241   | 1.12%      |
| С | COMM. & INDUST. EQUIP.     | 11,832,813  | 1.75%      |
| D | AGRIC. MACH. & EQUIP.      | 19,923,101  | 2.95%      |
| Е | AG-OUTBLDG & FARMSITE LAND | 9,617,885   | 1.43%      |
| F | AGRICULTURAL LAND          | 388,748,440 | 57.66%     |
| G | COMM., INDUST., &MINERAL   | 28,313,170  | 4.20%      |
| Н | RESIDENTIAL **             | 200,838,680 | 29.79%     |
|   |                            |             |            |
|   | NEMAHA COUNTY              | 674,239,985 | 100.00%    |