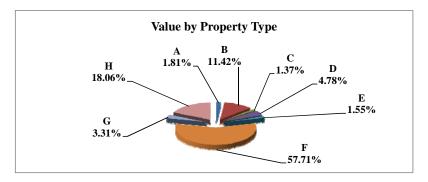

|   |                            | 2010        | Value      |
|---|----------------------------|-------------|------------|
|   | Property Type:             | VALUE       | % of Total |
| Α | RAILROADS                  | 7,415,655   | 1.10%      |
| В | PUBLIC SERVIC ENTITIES     | 7,550,241   | 1.12%      |
| С | COMM. & INDUST. EQUIP.     | 11,832,813  | 1.75%      |
| D | AGRIC. MACH. & EQUIP.      | 19,923,101  | 2.95%      |
| Е | AG-OUTBLDG & FARMSITE LAND | 9,617,885   | 1.43%      |
| F | AGRICULTURAL LAND          | 388,748,440 | 57.66%     |
| G | COMM., INDUST., &MINERAL   | 28,313,170  | 4.20%      |
| Н | RESIDENTIAL **             | 200,838,680 | 29.79%     |
|   |                            |             |            |
|   | NEMAHA COUNTY              | 674,239,985 | 100.00%    |