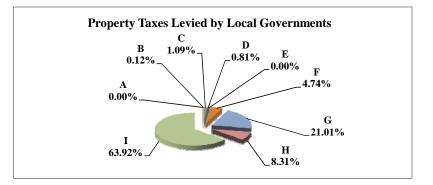

(see Table 20 records/acres)

|   |                     | 2010        | 2010       | Average  | Taxes      |
|---|---------------------|-------------|------------|----------|------------|
|   | Taxing Subdivision: | VALUE       | TAXES      | Tax Rate | % of Total |
| Α | TOWNSHIPS           | 0           | 0          |          | 0.00%      |
| В | MISCELLANEOUS DIST. | 674,239,985 | 44,049     | 0.0065%  | 0.37%      |
| С | FIRE DISTRICTS      | 513,666,858 | 192,289    | 0.0374%  | 1.62%      |
| D | EDUC. SERV. UNIT    | 674,239,985 | 289,236    | 0.0429%  | 2.44%      |
| Е | NAT. RESOURCE DIST. | 674,239,985 | 289,337    | 0.0429%  | 2.44%      |
| F | COMMUNITY COLLEGE   | 674,239,985 | 404,547    | 0.0600%  | 3.42%      |
| G | COUNTY              | 674,239,985 | 2,538,220  | 0.3765%  | 21.43%     |
| Н | CITY OR VILLAGE     | 153,785,162 | 766,679    | 0.4985%  | 6.47%      |
| I | SCHOOL DISTRICTS    | 674,239,982 | 7,320,230  | 1.0857%  | 61.80%     |
|   |                     |             |            |          |            |
|   | NEMAHA COUNTY       | 674,239,985 | 11,844,586 | 1.7567%  | 100.00%    |