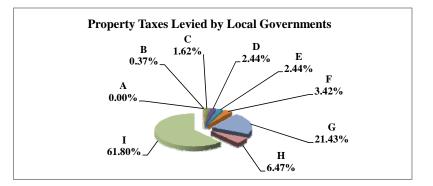

(see Table 20 records/acres)

|   |                     | 2010        | 2010       | Average  | Taxes      |
|---|---------------------|-------------|------------|----------|------------|
|   | Taxing Subdivision: | VALUE       | TAXES      | Tax Rate | % of Total |
| Α | TOWNSHIPS           | 0           | 0          |          | 0.00%      |
| В | MISCELLANEOUS DIST. | 674,239,985 | 44,049     | 0.0065%  | 0.37%      |
| С | FIRE DISTRICTS      | 513,666,858 | 192,289    | 0.0374%  | 1.62%      |
| D | EDUC. SERV. UNIT    | 674,239,985 | 289,236    | 0.0429%  | 2.44%      |
| Е | NAT. RESOURCE DIST. | 674,239,985 | 289,337    | 0.0429%  | 2.44%      |
| F | COMMUNITY COLLEGE   | 674,239,985 | 404,547    | 0.0600%  | 3.42%      |
| G | COUNTY              | 674,239,985 | 2,538,220  | 0.3765%  | 21.43%     |
| Н | CITY OR VILLAGE     | 153,785,162 | 766,679    | 0.4985%  | 6.47%      |
| I | SCHOOL DISTRICTS    | 674,239,982 | 7,320,230  | 1.0857%  | 61.80%     |
|   |                     |             |            |          |            |
|   | NEMAHA COUNTY       | 674,239,985 | 11,844,586 | 1.7567%  | 100.00%    |