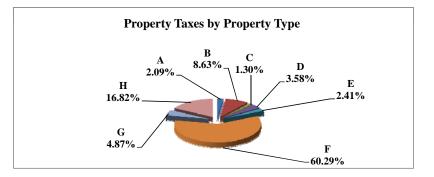

|   |                            | 2010        | 2010       | Average  | Taxes      |
|---|----------------------------|-------------|------------|----------|------------|
|   | Property Type:             | VALUE       | TAXES      | Tax Rate | % of Total |
| Α | RAILROADS                  | 7,415,655   | 124,460    | 1.6783%  | 1.05%      |
| В | PUBLIC SERVIC ENTITIES     | 7,550,241   | 137,432    | 1.8202%  | 1.16%      |
| C | COMM. & INDUST. EQUIP.     | 11,832,813  | 215,171    | 1.8184%  | 1.82%      |
| D | AGRIC. MACH. & EQUIP.      | 19,923,101  | 329,926    | 1.6560%  | 2.79%      |
| Е | AG-OUTBLDG & FARMSITE LAND | 9,617,885   | 158,553    | 1.6485%  | 1.34%      |
| F | AGRICULTURAL LAND          | 388,748,440 | 6,407,696  | 1.6483%  | 54.10%     |
| G | COMM., INDUST., &MINERAL   | 28,313,170  | 561,087    | 1.9817%  | 4.74%      |
| Н | RESIDENTIAL **             | 200,838,680 | 3,910,261  | 1.9470%  | 33.01%     |
|   |                            |             |            |          |            |
|   | NEMAHA COUNTY              | 674,239,985 | 11,844,586 | 1.7567%  | 100.00%    |