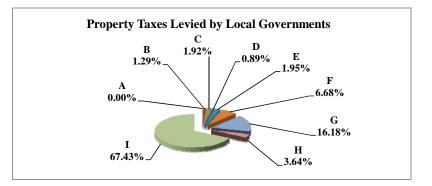

(see Table 20 records/acres)

|   |                     | 2010        | 2010       | Average  | Taxes      |
|---|---------------------|-------------|------------|----------|------------|
|   | Taxing Subdivision: | VALUE       | TAXES      | Tax Rate | % of Total |
| Α | TOWNSHIPS           | 0           | 0          |          | 0.00%      |
| В | MISCELLANEOUS DIST. | 674,239,985 | 44,049     | 0.0065%  | 0.37%      |
| С | FIRE DISTRICTS      | 513,666,858 | 192,289    | 0.0374%  | 1.62%      |
| D | EDUC. SERV. UNIT    | 674,239,985 | 289,236    | 0.0429%  | 2.44%      |
| Е | NAT. RESOURCE DIST. | 674,239,985 | 289,337    | 0.0429%  | 2.44%      |
| F | COMMUNITY COLLEGE   | 674,239,985 | 404,547    | 0.0600%  | 3.42%      |
| G | COUNTY              | 674,239,985 | 2,538,220  | 0.3765%  | 21.43%     |
| Н | CITY OR VILLAGE     | 153,785,162 | 766,679    | 0.4985%  | 6.47%      |
| I | SCHOOL DISTRICTS    | 674,239,982 | 7,320,230  | 1.0857%  | 61.80%     |
|   |                     |             |            |          |            |
|   | NEMAHA COUNTY       | 674,239,985 | 11,844,586 | 1.7567%  | 100.00%    |