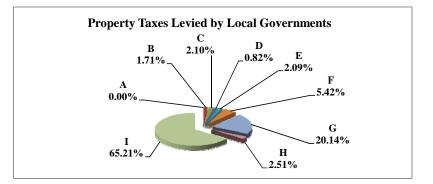

(see Table 20 records/acres)

|   |                     | 2010        | 2010       | Average  | Taxes      |
|---|---------------------|-------------|------------|----------|------------|
|   | Taxing Subdivision: | VALUE       | TAXES      | Tax Rate | % of Total |
| Α | TOWNSHIPS           | 0           | 0          |          | 0.00%      |
| В | MISCELLANEOUS DIST. | 674,239,985 | 44,049     | 0.0065%  | 0.37%      |
| С | FIRE DISTRICTS      | 513,666,858 | 192,289    | 0.0374%  | 1.62%      |
| D | EDUC. SERV. UNIT    | 674,239,985 | 289,236    | 0.0429%  | 2.44%      |
| Е | NAT. RESOURCE DIST. | 674,239,985 | 289,337    | 0.0429%  | 2.44%      |
| F | COMMUNITY COLLEGE   | 674,239,985 | 404,547    | 0.0600%  | 3.42%      |
| G | COUNTY              | 674,239,985 | 2,538,220  | 0.3765%  | 21.43%     |
| Н | CITY OR VILLAGE     | 153,785,162 | 766,679    | 0.4985%  | 6.47%      |
| I | SCHOOL DISTRICTS    | 674,239,982 | 7,320,230  | 1.0857%  | 61.80%     |
|   |                     |             |            |          |            |
|   | NEMAHA COUNTY       | 674,239,985 | 11,844,586 | 1.7567%  | 100.00%    |