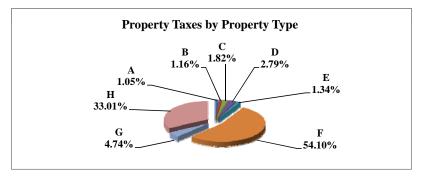

|   |                            | 2010        | 2010       | Average  | Taxes      |
|---|----------------------------|-------------|------------|----------|------------|
|   | Property Type:             | VALUE       | TAXES      | Tax Rate | % of Total |
| Α | RAILROADS                  | 7,415,655   | 124,460    | 1.6783%  | 1.05%      |
| В | PUBLIC SERVIC ENTITIES     | 7,550,241   | 137,432    | 1.8202%  | 1.16%      |
| C | COMM. & INDUST. EQUIP.     | 11,832,813  | 215,171    | 1.8184%  | 1.82%      |
| D | AGRIC. MACH. & EQUIP.      | 19,923,101  | 329,926    | 1.6560%  | 2.79%      |
| Е | AG-OUTBLDG & FARMSITE LAND | 9,617,885   | 158,553    | 1.6485%  | 1.34%      |
| F | AGRICULTURAL LAND          | 388,748,440 | 6,407,696  | 1.6483%  | 54.10%     |
| G | COMM., INDUST., &MINERAL   | 28,313,170  | 561,087    | 1.9817%  | 4.74%      |
| Н | RESIDENTIAL **             | 200,838,680 | 3,910,261  | 1.9470%  | 33.01%     |
|   |                            |             |            |          |            |
|   | NEMAHA COUNTY              | 674,239,985 | 11,844,586 | 1.7567%  | 100.00%    |