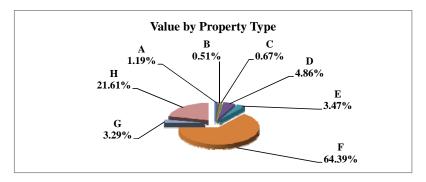

|   |                            | 2010        | Value      |
|---|----------------------------|-------------|------------|
|   | Property Type:             | VALUE       | % of Total |
| Α | RAILROADS                  | 7,415,655   | 1.10%      |
| В | PUBLIC SERVIC ENTITIES     | 7,550,241   | 1.12%      |
| С | COMM. & INDUST. EQUIP.     | 11,832,813  | 1.75%      |
| D | AGRIC. MACH. & EQUIP.      | 19,923,101  | 2.95%      |
| Е | AG-OUTBLDG & FARMSITE LAND | 9,617,885   | 1.43%      |
| F | AGRICULTURAL LAND          | 388,748,440 | 57.66%     |
| G | COMM., INDUST., &MINERAL   | 28,313,170  | 4.20%      |
| Н | RESIDENTIAL **             | 200,838,680 | 29.79%     |
|   |                            |             |            |
|   | NEMAHA COUNTY              | 674,239,985 | 100.00%    |