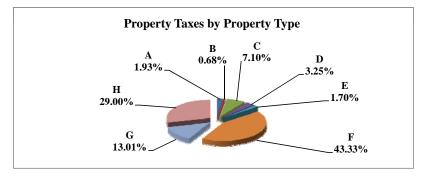

|   |                            | 2010        | 2010       | Average  | Taxes      |
|---|----------------------------|-------------|------------|----------|------------|
|   | Property Type:             | VALUE       | TAXES      | Tax Rate | % of Total |
| Α | RAILROADS                  | 7,415,655   | 124,460    | 1.6783%  | 1.05%      |
| В | PUBLIC SERVIC ENTITIES     | 7,550,241   | 137,432    | 1.8202%  | 1.16%      |
| C | COMM. & INDUST. EQUIP.     | 11,832,813  | 215,171    | 1.8184%  | 1.82%      |
| D | AGRIC. MACH. & EQUIP.      | 19,923,101  | 329,926    | 1.6560%  | 2.79%      |
| Е | AG-OUTBLDG & FARMSITE LAND | 9,617,885   | 158,553    | 1.6485%  | 1.34%      |
| F | AGRICULTURAL LAND          | 388,748,440 | 6,407,696  | 1.6483%  | 54.10%     |
| G | COMM., INDUST., &MINERAL   | 28,313,170  | 561,087    | 1.9817%  | 4.74%      |
| Н | RESIDENTIAL **             | 200,838,680 | 3,910,261  | 1.9470%  | 33.01%     |
|   |                            |             |            |          |            |
|   | NEMAHA COUNTY              | 674,239,985 | 11,844,586 | 1.7567%  | 100.00%    |