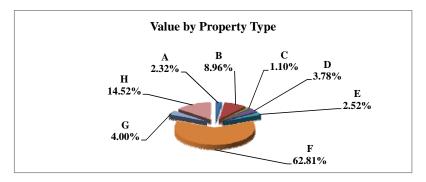

|   |                            | 2010        | Value      |
|---|----------------------------|-------------|------------|
|   | Property Type:             | VALUE       | % of Total |
| Α | RAILROADS                  | 7,415,655   | 1.10%      |
| В | PUBLIC SERVIC ENTITIES     | 7,550,241   | 1.12%      |
| С | COMM. & INDUST. EQUIP.     | 11,832,813  | 1.75%      |
| D | AGRIC. MACH. & EQUIP.      | 19,923,101  | 2.95%      |
| Е | AG-OUTBLDG & FARMSITE LAND | 9,617,885   | 1.43%      |
| F | AGRICULTURAL LAND          | 388,748,440 | 57.66%     |
| G | COMM., INDUST., &MINERAL   | 28,313,170  | 4.20%      |
| Н | RESIDENTIAL **             | 200,838,680 | 29.79%     |
|   |                            |             |            |
|   | NEMAHA COUNTY              | 674,239,985 | 100.00%    |