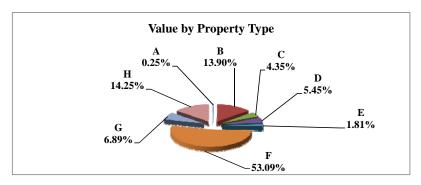

|   |                            | 2010        | Value      |
|---|----------------------------|-------------|------------|
|   | Property Type:             | VALUE       | % of Total |
| Α | RAILROADS                  | 7,415,655   | 1.10%      |
| В | PUBLIC SERVIC ENTITIES     | 7,550,241   | 1.12%      |
| С | COMM. & INDUST. EQUIP.     | 11,832,813  | 1.75%      |
| D | AGRIC. MACH. & EQUIP.      | 19,923,101  | 2.95%      |
| Е | AG-OUTBLDG & FARMSITE LAND | 9,617,885   | 1.43%      |
| F | AGRICULTURAL LAND          | 388,748,440 | 57.66%     |
| G | COMM., INDUST., &MINERAL   | 28,313,170  | 4.20%      |
| Н | RESIDENTIAL **             | 200,838,680 | 29.79%     |
|   |                            |             |            |
|   | NEMAHA COUNTY              | 674,239,985 | 100.00%    |