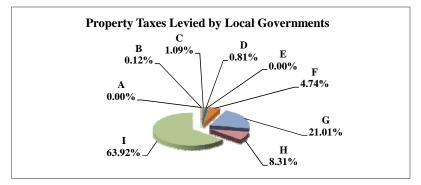

(see Table 20 records/acres)

|   |                     | 2010        | 2010       | Average  | Taxes      |
|---|---------------------|-------------|------------|----------|------------|
|   | Taxing Subdivision: | VALUE       | TAXES      | Tax Rate | % of Total |
| Α | TOWNSHIPS           | 0           | 0          |          | 0.00%      |
| В | MISCELLANEOUS DIST. | 674,239,985 | 44,049     | 0.0065%  | 0.37%      |
| С | FIRE DISTRICTS      | 513,666,858 | 192,289    | 0.0374%  | 1.62%      |
| D | EDUC. SERV. UNIT    | 674,239,985 | 289,236    | 0.0429%  | 2.44%      |
| Е | NAT. RESOURCE DIST. | 674,239,985 | 289,337    | 0.0429%  | 2.44%      |
| F | COMMUNITY COLLEGE   | 674,239,985 | 404,547    | 0.0600%  | 3.42%      |
| G | COUNTY              | 674,239,985 | 2,538,220  | 0.3765%  | 21.43%     |
| Н | CITY OR VILLAGE     | 153,785,162 | 766,679    | 0.4985%  | 6.47%      |
| I | SCHOOL DISTRICTS    | 674,239,982 | 7,320,230  | 1.0857%  | 61.80%     |
|   |                     |             |            |          |            |
|   | NEMAHA COUNTY       | 674,239,985 | 11,844,586 | 1.7567%  | 100.00%    |