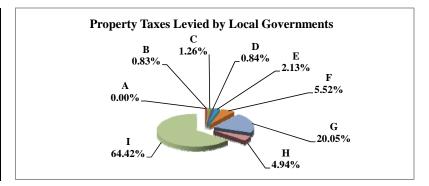

(see Table 20 records/acres)

|   |                     | 2010        | 2010       | Average  | Taxes      |
|---|---------------------|-------------|------------|----------|------------|
|   | Taxing Subdivision: | VALUE       | TAXES      | Tax Rate | % of Total |
| Α | TOWNSHIPS           | 0           | 0          |          | 0.00%      |
| В | MISCELLANEOUS DIST. | 674,239,985 | 44,049     | 0.0065%  | 0.37%      |
| С | FIRE DISTRICTS      | 513,666,858 | 192,289    | 0.0374%  | 1.62%      |
| D | EDUC. SERV. UNIT    | 674,239,985 | 289,236    | 0.0429%  | 2.44%      |
| Е | NAT. RESOURCE DIST. | 674,239,985 | 289,337    | 0.0429%  | 2.44%      |
| F | COMMUNITY COLLEGE   | 674,239,985 | 404,547    | 0.0600%  | 3.42%      |
| G | COUNTY              | 674,239,985 | 2,538,220  | 0.3765%  | 21.43%     |
| Н | CITY OR VILLAGE     | 153,785,162 | 766,679    | 0.4985%  | 6.47%      |
| I | SCHOOL DISTRICTS    | 674,239,982 | 7,320,230  | 1.0857%  | 61.80%     |
|   |                     |             |            |          |            |
|   | NEMAHA COUNTY       | 674,239,985 | 11,844,586 | 1.7567%  | 100.00%    |