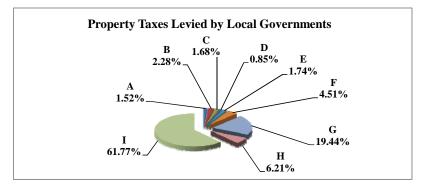

(see Table 20 records/acres)

|   |                     | 2010        | 2010       | Average  | Taxes      |
|---|---------------------|-------------|------------|----------|------------|
|   | Taxing Subdivision: | VALUE       | TAXES      | Tax Rate | % of Total |
| Α | TOWNSHIPS           | 0           | 0          |          | 0.00%      |
| В | MISCELLANEOUS DIST. | 674,239,985 | 44,049     | 0.0065%  | 0.37%      |
| С | FIRE DISTRICTS      | 513,666,858 | 192,289    | 0.0374%  | 1.62%      |
| D | EDUC. SERV. UNIT    | 674,239,985 | 289,236    | 0.0429%  | 2.44%      |
| Е | NAT. RESOURCE DIST. | 674,239,985 | 289,337    | 0.0429%  | 2.44%      |
| F | COMMUNITY COLLEGE   | 674,239,985 | 404,547    | 0.0600%  | 3.42%      |
| G | COUNTY              | 674,239,985 | 2,538,220  | 0.3765%  | 21.43%     |
| Н | CITY OR VILLAGE     | 153,785,162 | 766,679    | 0.4985%  | 6.47%      |
| I | SCHOOL DISTRICTS    | 674,239,982 | 7,320,230  | 1.0857%  | 61.80%     |
|   |                     |             |            |          |            |
|   | NEMAHA COUNTY       | 674,239,985 | 11,844,586 | 1.7567%  | 100.00%    |