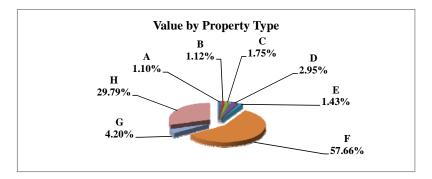

|   |                            | 2010        | Value      |
|---|----------------------------|-------------|------------|
|   | Property Type:             | VALUE       | % of Total |
| Α | RAILROADS                  | 7,415,655   | 1.10%      |
| В | PUBLIC SERVIC ENTITIES     | 7,550,241   | 1.12%      |
| С | COMM. & INDUST. EQUIP.     | 11,832,813  | 1.75%      |
| D | AGRIC. MACH. & EQUIP.      | 19,923,101  | 2.95%      |
| Е | AG-OUTBLDG & FARMSITE LAND | 9,617,885   | 1.43%      |
| F | AGRICULTURAL LAND          | 388,748,440 | 57.66%     |
| G | COMM., INDUST., &MINERAL   | 28,313,170  | 4.20%      |
| Н | RESIDENTIAL **             | 200,838,680 | 29.79%     |
|   |                            |             |            |
|   | NEMAHA COUNTY              | 674,239,985 | 100.00%    |