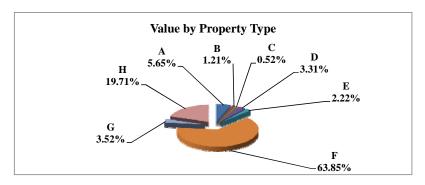

|   |                            | 2010        | Value      |
|---|----------------------------|-------------|------------|
|   | Property Type:             | VALUE       | % of Total |
| Α | RAILROADS                  | 7,415,655   | 1.10%      |
| В | PUBLIC SERVIC ENTITIES     | 7,550,241   | 1.12%      |
| С | COMM. & INDUST. EQUIP.     | 11,832,813  | 1.75%      |
| D | AGRIC. MACH. & EQUIP.      | 19,923,101  | 2.95%      |
| Е | AG-OUTBLDG & FARMSITE LAND | 9,617,885   | 1.43%      |
| F | AGRICULTURAL LAND          | 388,748,440 | 57.66%     |
| G | COMM., INDUST., &MINERAL   | 28,313,170  | 4.20%      |
| Н | RESIDENTIAL **             | 200,838,680 | 29.79%     |
|   |                            |             |            |
|   | NEMAHA COUNTY              | 674,239,985 | 100.00%    |