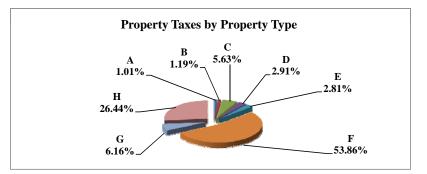

|   |                            | 2010        | 2010       | Average  | Taxes      |
|---|----------------------------|-------------|------------|----------|------------|
|   | Property Type:             | VALUE       | TAXES      | Tax Rate | % of Total |
| Α | RAILROADS                  | 7,415,655   | 124,460    | 1.6783%  | 1.05%      |
| В | PUBLIC SERVIC ENTITIES     | 7,550,241   | 137,432    | 1.8202%  | 1.16%      |
| C | COMM. & INDUST. EQUIP.     | 11,832,813  | 215,171    | 1.8184%  | 1.82%      |
| D | AGRIC. MACH. & EQUIP.      | 19,923,101  | 329,926    | 1.6560%  | 2.79%      |
| Е | AG-OUTBLDG & FARMSITE LAND | 9,617,885   | 158,553    | 1.6485%  | 1.34%      |
| F | AGRICULTURAL LAND          | 388,748,440 | 6,407,696  | 1.6483%  | 54.10%     |
| G | COMM., INDUST., &MINERAL   | 28,313,170  | 561,087    | 1.9817%  | 4.74%      |
| Н | RESIDENTIAL **             | 200,838,680 | 3,910,261  | 1.9470%  | 33.01%     |
|   |                            |             |            |          |            |
|   | NEMAHA COUNTY              | 674,239,985 | 11,844,586 | 1.7567%  | 100.00%    |