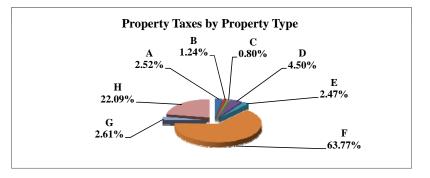

03   | 1.17%      |
| C | COMM. & INDUST. EQUIP.     | 2,811,747   | 0.65%      |
| D | AGRIC. MACH. & EQUIP.      | 20,160,591  | 4.70%      |
| Е | AG-OUTBLDG & FARMSITE LAND | 11,071,220  | 2.58%      |
| F | AGRICULTURAL LAND          | 285,394,970 | 66.47%     |
| G | COMM., INDUST., &MINERAL   | 8,561,700   | 1.99%      |
| Н | RESIDENTIAL **             | 85,100,990  | 19.82%     |
|   |                            |             |            |
|   | SHERMAN COUNTY             | 429,374,369 | 100.00%    |

 $<sup>\</sup>ensuremath{^{**}}$  Residential includes ag-dwelling & farm home site land.

## 82 SHERMAN COUNTY

#### 2010 Levels of Value

| Residential:      | 98% |
|-------------------|-----|
| Commercial:       | 98% |
| Agricultural:     | 69% |
| Ag Special Value: |     |







|                                                                                                                                                                                                                                                                                                                                                                                                                                                                                                                                                                                                                                                                                                        |