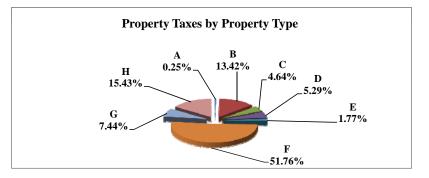

|   |                            | 2010        | 2010       | Average  | Taxes      |
|---|----------------------------|-------------|------------|----------|------------|
|   | Property Type:             | VALUE       | TAXES      | Tax Rate | % of Total |
| Α | RAILROADS                  | 7,415,655   | 124,460    | 1.6783%  | 1.05%      |
| В | PUBLIC SERVIC ENTITIES     | 7,550,241   | 137,432    | 1.8202%  | 1.16%      |
| C | COMM. & INDUST. EQUIP.     | 11,832,813  | 215,171    | 1.8184%  | 1.82%      |
| D | AGRIC. MACH. & EQUIP.      | 19,923,101  | 329,926    | 1.6560%  | 2.79%      |
| Е | AG-OUTBLDG & FARMSITE LAND | 9,617,885   | 158,553    | 1.6485%  | 1.34%      |
| F | AGRICULTURAL LAND          | 388,748,440 | 6,407,696  | 1.6483%  | 54.10%     |
| G | COMM., INDUST., &MINERAL   | 28,313,170  | 561,087    | 1.9817%  | 4.74%      |
| Н | RESIDENTIAL **             | 200,838,680 | 3,910,261  | 1.9470%  | 33.01%     |
|   |                            |             |            |          |            |
|   | NEMAHA COUNTY              | 674,239,985 | 11,844,586 | 1.7567%  | 100.00%    |