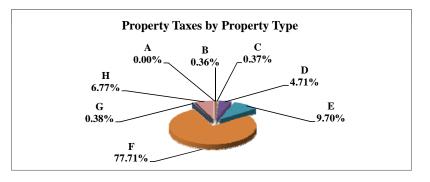

|   |                            | 2010        | 2010       | Average  | Taxes      |
|---|----------------------------|-------------|------------|----------|------------|
|   | Property Type:             | VALUE       | TAXES      | Tax Rate | % of Total |
| Α | RAILROADS                  | 7,415,655   | 124,460    | 1.6783%  | 1.05%      |
| В | PUBLIC SERVIC ENTITIES     | 7,550,241   | 137,432    | 1.8202%  | 1.16%      |
| C | COMM. & INDUST. EQUIP.     | 11,832,813  | 215,171    | 1.8184%  | 1.82%      |
| D | AGRIC. MACH. & EQUIP.      | 19,923,101  | 329,926    | 1.6560%  | 2.79%      |
| Е | AG-OUTBLDG & FARMSITE LAND | 9,617,885   | 158,553    | 1.6485%  | 1.34%      |
| F | AGRICULTURAL LAND          | 388,748,440 | 6,407,696  | 1.6483%  | 54.10%     |
| G | COMM., INDUST., &MINERAL   | 28,313,170  | 561,087    | 1.9817%  | 4.74%      |
| Н | RESIDENTIAL **             | 200,838,680 | 3,910,261  | 1.9470%  | 33.01%     |
|   |                            |             |            |          |            |
|   | NEMAHA COUNTY              | 674,239,985 | 11,844,586 | 1.7567%  | 100.00%    |