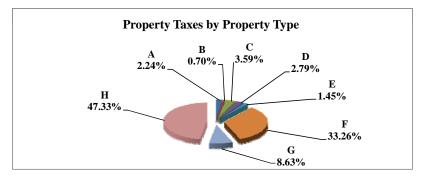

|   |                            | 2010        | 2010       | Average  | Taxes      |
|---|----------------------------|-------------|------------|----------|------------|
|   | Property Type:             | VALUE       | TAXES      | Tax Rate | % of Total |
| Α | RAILROADS                  | 7,415,655   | 124,460    | 1.6783%  | 1.05%      |
| В | PUBLIC SERVIC ENTITIES     | 7,550,241   | 137,432    | 1.8202%  | 1.16%      |
| C | COMM. & INDUST. EQUIP.     | 11,832,813  | 215,171    | 1.8184%  | 1.82%      |
| D | AGRIC. MACH. & EQUIP.      | 19,923,101  | 329,926    | 1.6560%  | 2.79%      |
| Е | AG-OUTBLDG & FARMSITE LAND | 9,617,885   | 158,553    | 1.6485%  | 1.34%      |
| F | AGRICULTURAL LAND          | 388,748,440 | 6,407,696  | 1.6483%  | 54.10%     |
| G | COMM., INDUST., &MINERAL   | 28,313,170  | 561,087    | 1.9817%  | 4.74%      |
| Н | RESIDENTIAL **             | 200,838,680 | 3,910,261  | 1.9470%  | 33.01%     |
|   |                            |             |            |          |            |
|   | NEMAHA COUNTY              | 674,239,985 | 11,844,586 | 1.7567%  | 100.00%    |