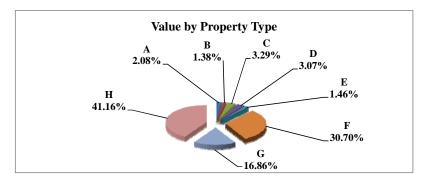

|   |                            | 2010        | Value      |
|---|----------------------------|-------------|------------|
|   | Property Type:             | VALUE       | % of Total |
| Α | RAILROADS                  | 7,415,655   | 1.10%      |
| В | PUBLIC SERVIC ENTITIES     | 7,550,241   | 1.12%      |
| С | COMM. & INDUST. EQUIP.     | 11,832,813  | 1.75%      |
| D | AGRIC. MACH. & EQUIP.      | 19,923,101  | 2.95%      |
| Е | AG-OUTBLDG & FARMSITE LAND | 9,617,885   | 1.43%      |
| F | AGRICULTURAL LAND          | 388,748,440 | 57.66%     |
| G | COMM., INDUST., &MINERAL   | 28,313,170  | 4.20%      |
| Н | RESIDENTIAL **             | 200,838,680 | 29.79%     |
|   |                            |             |            |
|   | NEMAHA COUNTY              | 674,239,985 | 100.00%    |