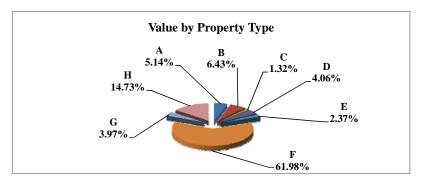

|   |                            | 2010        | Value      |
|---|----------------------------|-------------|------------|
|   | Property Type:             | VALUE       | % of Total |
| Α | RAILROADS                  | 7,415,655   | 1.10%      |
| В | PUBLIC SERVIC ENTITIES     | 7,550,241   | 1.12%      |
| С | COMM. & INDUST. EQUIP.     | 11,832,813  | 1.75%      |
| D | AGRIC. MACH. & EQUIP.      | 19,923,101  | 2.95%      |
| Е | AG-OUTBLDG & FARMSITE LAND | 9,617,885   | 1.43%      |
| F | AGRICULTURAL LAND          | 388,748,440 | 57.66%     |
| G | COMM., INDUST., &MINERAL   | 28,313,170  | 4.20%      |
| Н | RESIDENTIAL **             | 200,838,680 | 29.79%     |
|   |                            |             |            |
|   | NEMAHA COUNTY              | 674,239,985 | 100.00%    |