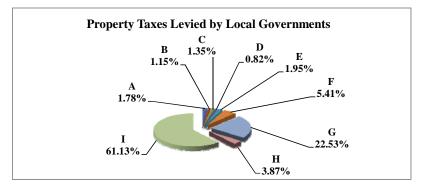

(see Table 20 records/acres)

|   |                     | 2010        | 2010       | Average  | Taxes      |
|---|---------------------|-------------|------------|----------|------------|
|   | Taxing Subdivision: | VALUE       | TAXES      | Tax Rate | % of Total |
| Α | TOWNSHIPS           | 0           | 0          |          | 0.00%      |
| В | MISCELLANEOUS DIST. | 674,239,985 | 44,049     | 0.0065%  | 0.37%      |
| С | FIRE DISTRICTS      | 513,666,858 | 192,289    | 0.0374%  | 1.62%      |
| D | EDUC. SERV. UNIT    | 674,239,985 | 289,236    | 0.0429%  | 2.44%      |
| Е | NAT. RESOURCE DIST. | 674,239,985 | 289,337    | 0.0429%  | 2.44%      |
| F | COMMUNITY COLLEGE   | 674,239,985 | 404,547    | 0.0600%  | 3.42%      |
| G | COUNTY              | 674,239,985 | 2,538,220  | 0.3765%  | 21.43%     |
| Н | CITY OR VILLAGE     | 153,785,162 | 766,679    | 0.4985%  | 6.47%      |
| I | SCHOOL DISTRICTS    | 674,239,982 | 7,320,230  | 1.0857%  | 61.80%     |
|   |                     |             |            |          |            |
|   | NEMAHA COUNTY       | 674,239,985 | 11,844,586 | 1.7567%  | 100.00%    |