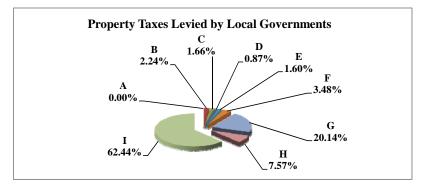

(see Table 20 records/acres)

|   |                     | 2010        | 2010       | Average  | Taxes      |
|---|---------------------|-------------|------------|----------|------------|
|   | Taxing Subdivision: | VALUE       | TAXES      | Tax Rate | % of Total |
| Α | TOWNSHIPS           | 0           | 0          |          | 0.00%      |
| В | MISCELLANEOUS DIST. | 674,239,985 | 44,049     | 0.0065%  | 0.37%      |
| С | FIRE DISTRICTS      | 513,666,858 | 192,289    | 0.0374%  | 1.62%      |
| D | EDUC. SERV. UNIT    | 674,239,985 | 289,236    | 0.0429%  | 2.44%      |
| Е | NAT. RESOURCE DIST. | 674,239,985 | 289,337    | 0.0429%  | 2.44%      |
| F | COMMUNITY COLLEGE   | 674,239,985 | 404,547    | 0.0600%  | 3.42%      |
| G | COUNTY              | 674,239,985 | 2,538,220  | 0.3765%  | 21.43%     |
| Н | CITY OR VILLAGE     | 153,785,162 | 766,679    | 0.4985%  | 6.47%      |
| I | SCHOOL DISTRICTS    | 674,239,982 | 7,320,230  | 1.0857%  | 61.80%     |
|   |                     |             |            |          |            |
|   | NEMAHA COUNTY       | 674,239,985 | 11,844,586 | 1.7567%  | 100.00%    |