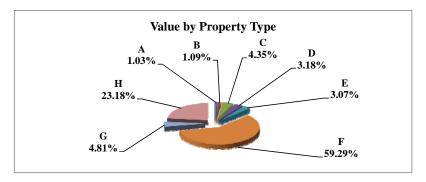

|   |                            | 2010        | Value      |
|---|----------------------------|-------------|------------|
|   | Property Type:             | VALUE       | % of Total |
| Α | RAILROADS                  | 7,415,655   | 1.10%      |
| В | PUBLIC SERVIC ENTITIES     | 7,550,241   | 1.12%      |
| С | COMM. & INDUST. EQUIP.     | 11,832,813  | 1.75%      |
| D | AGRIC. MACH. & EQUIP.      | 19,923,101  | 2.95%      |
| Е | AG-OUTBLDG & FARMSITE LAND | 9,617,885   | 1.43%      |
| F | AGRICULTURAL LAND          | 388,748,440 | 57.66%     |
| G | COMM., INDUST., &MINERAL   | 28,313,170  | 4.20%      |
| Н | RESIDENTIAL **             | 200,838,680 | 29.79%     |
|   |                            |             |            |
|   | NEMAHA COUNTY              | 674,239,985 | 100.00%    |