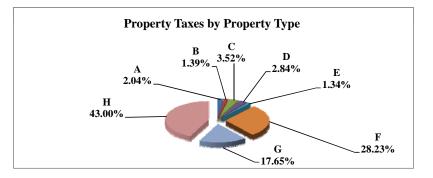

|   |                            | 2010        | 2010       | Average  | Taxes      |
|---|----------------------------|-------------|------------|----------|------------|
|   | Property Type:             | VALUE       | TAXES      | Tax Rate | % of Total |
| Α | RAILROADS                  | 7,415,655   | 124,460    | 1.6783%  | 1.05%      |
| В | PUBLIC SERVIC ENTITIES     | 7,550,241   | 137,432    | 1.8202%  | 1.16%      |
| C | COMM. & INDUST. EQUIP.     | 11,832,813  | 215,171    | 1.8184%  | 1.82%      |
| D | AGRIC. MACH. & EQUIP.      | 19,923,101  | 329,926    | 1.6560%  | 2.79%      |
| Е | AG-OUTBLDG & FARMSITE LAND | 9,617,885   | 158,553    | 1.6485%  | 1.34%      |
| F | AGRICULTURAL LAND          | 388,748,440 | 6,407,696  | 1.6483%  | 54.10%     |
| G | COMM., INDUST., &MINERAL   | 28,313,170  | 561,087    | 1.9817%  | 4.74%      |
| Н | RESIDENTIAL **             | 200,838,680 | 3,910,261  | 1.9470%  | 33.01%     |
|   |                            |             |            |          |            |
|   | NEMAHA COUNTY              | 674,239,985 | 11,844,586 | 1.7567%  | 100.00%    |