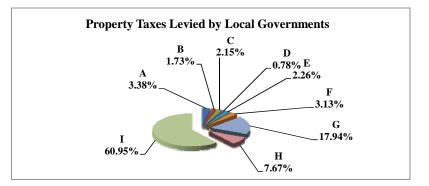

(see Table 20 records/acres)

|   |                     | 2010        | 2010       | Average  | Taxes      |
|---|---------------------|-------------|------------|----------|------------|
|   | Taxing Subdivision: | VALUE       | TAXES      | Tax Rate | % of Total |
| Α | TOWNSHIPS           | 0           | 0          |          | 0.00%      |
| В | MISCELLANEOUS DIST. | 674,239,985 | 44,049     | 0.0065%  | 0.37%      |
| С | FIRE DISTRICTS      | 513,666,858 | 192,289    | 0.0374%  | 1.62%      |
| D | EDUC. SERV. UNIT    | 674,239,985 | 289,236    | 0.0429%  | 2.44%      |
| Е | NAT. RESOURCE DIST. | 674,239,985 | 289,337    | 0.0429%  | 2.44%      |
| F | COMMUNITY COLLEGE   | 674,239,985 | 404,547    | 0.0600%  | 3.42%      |
| G | COUNTY              | 674,239,985 | 2,538,220  | 0.3765%  | 21.43%     |
| Н | CITY OR VILLAGE     | 153,785,162 | 766,679    | 0.4985%  | 6.47%      |
| I | SCHOOL DISTRICTS    | 674,239,982 | 7,320,230  | 1.0857%  | 61.80%     |
|   |                     |             |            |          |            |
|   | NEMAHA COUNTY       | 674,239,985 | 11,844,586 | 1.7567%  | 100.00%    |