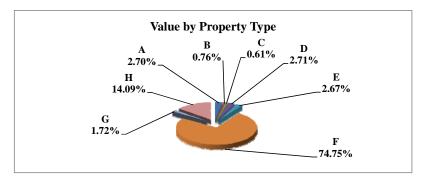

|   |                            | 2010        | Value      |
|---|----------------------------|-------------|------------|
|   | Property Type:             | VALUE       | % of Total |
| Α | RAILROADS                  | 7,415,655   | 1.10%      |
| В | PUBLIC SERVIC ENTITIES     | 7,550,241   | 1.12%      |
| С | COMM. & INDUST. EQUIP.     | 11,832,813  | 1.75%      |
| D | AGRIC. MACH. & EQUIP.      | 19,923,101  | 2.95%      |
| Е | AG-OUTBLDG & FARMSITE LAND | 9,617,885   | 1.43%      |
| F | AGRICULTURAL LAND          | 388,748,440 | 57.66%     |
| G | COMM., INDUST., &MINERAL   | 28,313,170  | 4.20%      |
| Н | RESIDENTIAL **             | 200,838,680 | 29.79%     |
|   |                            |             |            |
|   | NEMAHA COUNTY              | 674,239,985 | 100.00%    |