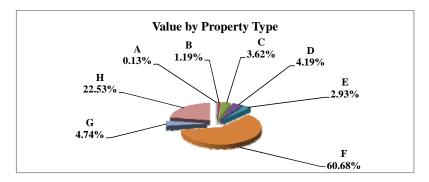

|   |                            | 2010        | Value      |
|---|----------------------------|-------------|------------|
|   | Property Type:             | VALUE       | % of Total |
| Α | RAILROADS                  | 7,415,655   | 1.10%      |
| В | PUBLIC SERVIC ENTITIES     | 7,550,241   | 1.12%      |
| С | COMM. & INDUST. EQUIP.     | 11,832,813  | 1.75%      |
| D | AGRIC. MACH. & EQUIP.      | 19,923,101  | 2.95%      |
| Е | AG-OUTBLDG & FARMSITE LAND | 9,617,885   | 1.43%      |
| F | AGRICULTURAL LAND          | 388,748,440 | 57.66%     |
| G | COMM., INDUST., &MINERAL   | 28,313,170  | 4.20%      |
| Н | RESIDENTIAL **             | 200,838,680 | 29.79%     |
|   |                            |             |            |
|   | NEMAHA COUNTY              | 674,239,985 | 100.00%    |