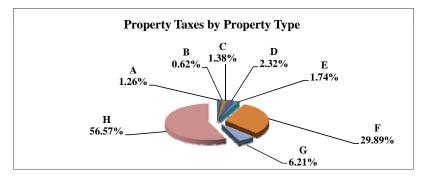

|   |                            | 2010        | 2010       | Average  | Taxes      |
|---|----------------------------|-------------|------------|----------|------------|
|   | Property Type:             | VALUE       | TAXES      | Tax Rate | % of Total |
| Α | RAILROADS                  | 7,415,655   | 124,460    | 1.6783%  | 1.05%      |
| В | PUBLIC SERVIC ENTITIES     | 7,550,241   | 137,432    | 1.8202%  | 1.16%      |
| C | COMM. & INDUST. EQUIP.     | 11,832,813  | 215,171    | 1.8184%  | 1.82%      |
| D | AGRIC. MACH. & EQUIP.      | 19,923,101  | 329,926    | 1.6560%  | 2.79%      |
| Е | AG-OUTBLDG & FARMSITE LAND | 9,617,885   | 158,553    | 1.6485%  | 1.34%      |
| F | AGRICULTURAL LAND          | 388,748,440 | 6,407,696  | 1.6483%  | 54.10%     |
| G | COMM., INDUST., &MINERAL   | 28,313,170  | 561,087    | 1.9817%  | 4.74%      |
| Н | RESIDENTIAL **             | 200,838,680 | 3,910,261  | 1.9470%  | 33.01%     |
|   |                            |             |            |          |            |
|   | NEMAHA COUNTY              | 674,239,985 | 11,844,586 | 1.7567%  | 100.00%    |