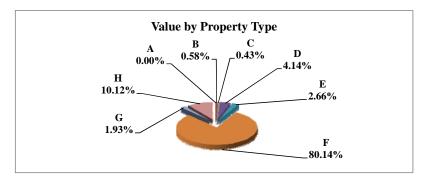

|   |                            | 2010        | Value      |
|---|----------------------------|-------------|------------|
|   | Property Type:             | VALUE       | % of Total |
| Α | RAILROADS                  | 7,415,655   | 1.10%      |
| В | PUBLIC SERVIC ENTITIES     | 7,550,241   | 1.12%      |
| С | COMM. & INDUST. EQUIP.     | 11,832,813  | 1.75%      |
| D | AGRIC. MACH. & EQUIP.      | 19,923,101  | 2.95%      |
| Е | AG-OUTBLDG & FARMSITE LAND | 9,617,885   | 1.43%      |
| F | AGRICULTURAL LAND          | 388,748,440 | 57.66%     |
| G | COMM., INDUST., &MINERAL   | 28,313,170  | 4.20%      |
| Н | RESIDENTIAL **             | 200,838,680 | 29.79%     |
|   |                            |             |            |
|   | NEMAHA COUNTY              | 674,239,985 | 100.00%    |