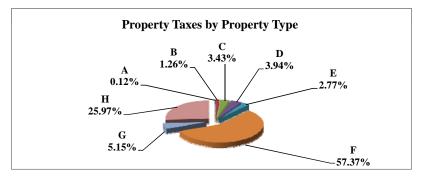

,516    | 1.19%      |
| С | COMM. & INDUST. EQUIP.     | 36,629,549    | 3.62%      |
| D | AGRIC. MACH. & EQUIP.      | 42,380,413    | 4.19%      |
| Е | AG-OUTBLDG & FARMSITE LAND | 29,680,590    | 2.93%      |
| F | AGRICULTURAL LAND          | 614,065,325   | 60.68%     |
| G | COMM., INDUST., &MINERAL   | 47,946,295    | 4.74%      |
| Н | RESIDENTIAL **             | 227,993,045   | 22.53%     |
|   |                            |               |            |
|   | PIERCE COUNTY              | 1,012,022,984 | 100.00%    |

<sup>\*\*</sup> Residential includes ag-dwelling & farm home site land.

### 70 PIERCE COUNTY

### 2010 Levels of Value

| Residential:      | 96% |
|-------------------|-----|
| Commercial:       | 96% |
| Agricultural:     | 70% |
| Ag Special Value: |     |







|                                                                                                                                                                                                                                                                                                                                                                                                                                                                                                                                                                                                                                                                                |                                                                                                                                   | 2009