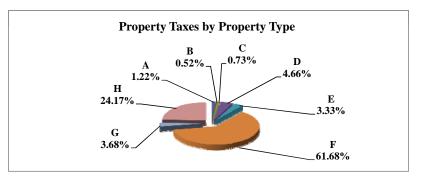

|   |                            | 2010        | 2010       | Average  | Taxes      |
|---|----------------------------|-------------|------------|----------|------------|
|   | Property Type:             | VALUE       | TAXES      | Tax Rate | % of Total |
| Α | RAILROADS                  | 7,415,655   | 124,460    | 1.6783%  | 1.05%      |
| В | PUBLIC SERVIC ENTITIES     | 7,550,241   | 137,432    | 1.8202%  | 1.16%      |
| C | COMM. & INDUST. EQUIP.     | 11,832,813  | 215,171    | 1.8184%  | 1.82%      |
| D | AGRIC. MACH. & EQUIP.      | 19,923,101  | 329,926    | 1.6560%  | 2.79%      |
| Е | AG-OUTBLDG & FARMSITE LAND | 9,617,885   | 158,553    | 1.6485%  | 1.34%      |
| F | AGRICULTURAL LAND          | 388,748,440 | 6,407,696  | 1.6483%  | 54.10%     |
| G | COMM., INDUST., &MINERAL   | 28,313,170  | 561,087    | 1.9817%  | 4.74%      |
| Н | RESIDENTIAL **             | 200,838,680 | 3,910,261  | 1.9470%  | 33.01%     |
|   |                            |             |            |          |            |
|   | NEMAHA COUNTY              | 674,239,985 | 11,844,586 | 1.7567%  | 100.00%    |