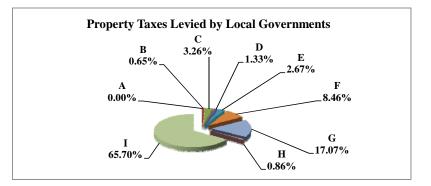

(see Table 20 records/acres)

|   |                     | 2010        | 2010       | Average  | Taxes      |
|---|---------------------|-------------|------------|----------|------------|
|   | Taxing Subdivision: | VALUE       | TAXES      | Tax Rate | % of Total |
| Α | TOWNSHIPS           | 0           | 0          |          | 0.00%      |
| В | MISCELLANEOUS DIST. | 674,239,985 | 44,049     | 0.0065%  | 0.37%      |
| С | FIRE DISTRICTS      | 513,666,858 | 192,289    | 0.0374%  | 1.62%      |
| D | EDUC. SERV. UNIT    | 674,239,985 | 289,236    | 0.0429%  | 2.44%      |
| Е | NAT. RESOURCE DIST. | 674,239,985 | 289,337    | 0.0429%  | 2.44%      |
| F | COMMUNITY COLLEGE   | 674,239,985 | 404,547    | 0.0600%  | 3.42%      |
| G | COUNTY              | 674,239,985 | 2,538,220  | 0.3765%  | 21.43%     |
| Н | CITY OR VILLAGE     | 153,785,162 | 766,679    | 0.4985%  | 6.47%      |
| I | SCHOOL DISTRICTS    | 674,239,982 | 7,320,230  | 1.0857%  | 61.80%     |
|   |                     |             |            |          |            |
|   | NEMAHA COUNTY       | 674,239,985 | 11,844,586 | 1.7567%  | 100.00%    |