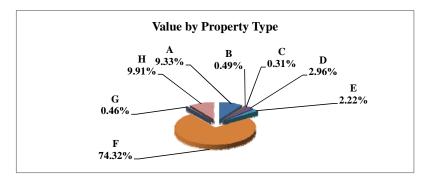

|   |                            | 2010        | Value      |
|---|----------------------------|-------------|------------|
|   | Property Type:             | VALUE       | % of Total |
| Α | RAILROADS                  | 7,415,655   | 1.10%      |
| В | PUBLIC SERVIC ENTITIES     | 7,550,241   | 1.12%      |
| С | COMM. & INDUST. EQUIP.     | 11,832,813  | 1.75%      |
| D | AGRIC. MACH. & EQUIP.      | 19,923,101  | 2.95%      |
| Е | AG-OUTBLDG & FARMSITE LAND | 9,617,885   | 1.43%      |
| F | AGRICULTURAL LAND          | 388,748,440 | 57.66%     |
| G | COMM., INDUST., &MINERAL   | 28,313,170  | 4.20%      |
| Н | RESIDENTIAL **             | 200,838,680 | 29.79%     |
|   |                            |             |            |
|   | NEMAHA COUNTY              | 674,239,985 | 100.00%    |