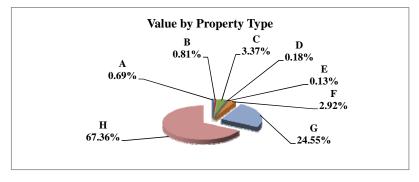

|   |                            | 2010          | Value      |
|---|----------------------------|---------------|------------|
|   | Property Type:             | VALUE         | % of Total |
| Α | RAILROADS                  | 14,535,834    | 0.75%      |
| В | PUBLIC SERVIC ENTITIES     | 110,950,734   | 5.75%      |
| C | COMM. & INDUST. EQUIP.     | 55,081,583    | 2.85%      |
| D | AGRIC. MACH. & EQUIP.      | 37,305,831    | 1.93%      |
| Е | AG-OUTBLDG & FARMSITE LAND | 32,179,485    | 1.67%      |
| F | AGRICULTURAL LAND          | 711,935,845   | 36.87%     |
| G | COMM., INDUST., &MINERAL   | 169,846,390   | 8.80%      |
| Н | RESIDENTIAL **             | 798,982,585   | 41.38%     |
|   |                            |               |            |
|   | GAGE COUNTY                | 1,930,818,287 | 100.00%    |