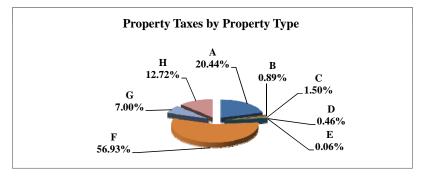

|   |                            | 2010          | 2010       | Average  | Taxes      |
|---|----------------------------|---------------|------------|----------|------------|
|   | Property Type:             | VALUE         | TAXES      | Tax Rate | % of Total |
| Α | RAILROADS                  | 14,535,834    | 262,352    | 1.8049%  | 0.73%      |
| В | PUBLIC SERVIC ENTITIES     | 110,950,734   | 1,777,641  | 1.6022%  | 4.98%      |
| C | COMM. & INDUST. EQUIP.     | 55,081,583    | 1,021,596  | 1.8547%  | 2.86%      |
| D | AGRIC. MACH. & EQUIP.      | 37,305,831    | 646,271    | 1.7324%  | 1.81%      |
| Е | AG-OUTBLDG & FARMSITE LAND | 32,179,485    | 556,367    | 1.7289%  | 1.56%      |
| F | AGRICULTURAL LAND          | 711,935,845   | 12,245,196 | 1.7200%  | 34.29%     |
| G | COMM., INDUST., &MINERAL   | 169,846,390   | 3,403,444  | 2.0038%  | 9.53%      |
| Н | RESIDENTIAL **             | 798,982,585   | 15,799,884 | 1.9775%  | 44.24%     |
|   |                            |               |            |          |            |
|   | GAGE COUNTY                | 1,930,818,287 | 35,712,750 | 1.8496%  | 100.00%    |