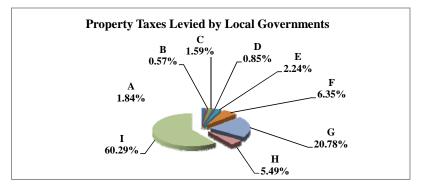

(see Table 20 records/acres)

|   |                     | 2010          | 2010       | Average  | Taxes      |
|---|---------------------|---------------|------------|----------|------------|
|   | Taxing Subdivision: | VALUE         | TAXES      | Tax Rate | % of Total |
| A | TOWNSHIPS           | 1,385,060,284 | 723,230    | 0.0522%  | 2.03%      |
| В | MISCELLANEOUS DIST. | 4,407,394,578 | 346,656    | 0.0079%  | 0.97%      |
| С | FIRE DISTRICTS      | 1,259,840,279 | 394,175    | 0.0313%  | 1.10%      |
| D | EDUC. SERV. UNIT    | 1,930,818,287 | 501,627    | 0.0260%  | 1.40%      |
| Е | NAT. RESOURCE DIST. | 1,930,818,287 | 749,199    | 0.0388%  | 2.10%      |
| F | COMMUNITY COLLEGE   | 1,930,818,290 | 1,158,498  | 0.0600%  | 3.24%      |
| G | COUNTY              | 1,930,818,287 | 7,915,919  | 0.4100%  | 22.17%     |
| Н | CITY OR VILLAGE     | 677,215,402   | 2,442,381  | 0.3607%  | 6.84%      |
| I | SCHOOL DISTRICTS    | 1,930,818,287 | 21,481,065 | 1.1125%  | 60.15%     |
|   | GAGE COUNTY         | 1,930,818,287 | 35,712,750 | 1.8496%  | 100.00%    |