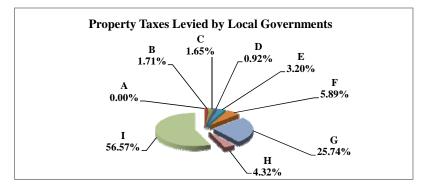

(see Table 20 records/acres)

|   |                     | 2010          | 2010       | Average  | Taxes      |
|---|---------------------|---------------|------------|----------|------------|
|   | Taxing Subdivision: | VALUE         | TAXES      | Tax Rate | % of Total |
| A | TOWNSHIPS           | 1,385,060,284 | 723,230    | 0.0522%  | 2.03%      |
| В | MISCELLANEOUS DIST. | 4,407,394,578 | 346,656    | 0.0079%  | 0.97%      |
| С | FIRE DISTRICTS      | 1,259,840,279 | 394,175    | 0.0313%  | 1.10%      |
| D | EDUC. SERV. UNIT    | 1,930,818,287 | 501,627    | 0.0260%  | 1.40%      |
| Е | NAT. RESOURCE DIST. | 1,930,818,287 | 749,199    | 0.0388%  | 2.10%      |
| F | COMMUNITY COLLEGE   | 1,930,818,290 | 1,158,498  | 0.0600%  | 3.24%      |
| G | COUNTY              | 1,930,818,287 | 7,915,919  | 0.4100%  | 22.17%     |
| Н | CITY OR VILLAGE     | 677,215,402   | 2,442,381  | 0.3607%  | 6.84%      |
| I | SCHOOL DISTRICTS    | 1,930,818,287 | 21,481,065 | 1.1125%  | 60.15%     |
|   | GAGE COUNTY         | 1,930,818,287 | 35,712,750 | 1.8496%  | 100.00%    |