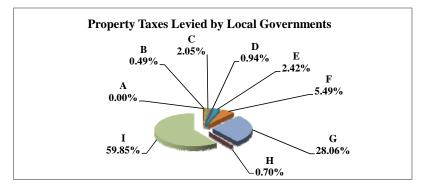

(see Table 20 records/acres)

|   |                     | 2010          | 2010       | Average  | Taxes      |
|---|---------------------|---------------|------------|----------|------------|
|   | Taxing Subdivision: | VALUE         | TAXES      | Tax Rate | % of Total |
| A | TOWNSHIPS           | 1,385,060,284 | 723,230    | 0.0522%  | 2.03%      |
| В | MISCELLANEOUS DIST. | 4,407,394,578 | 346,656    | 0.0079%  | 0.97%      |
| С | FIRE DISTRICTS      | 1,259,840,279 | 394,175    | 0.0313%  | 1.10%      |
| D | EDUC. SERV. UNIT    | 1,930,818,287 | 501,627    | 0.0260%  | 1.40%      |
| Е | NAT. RESOURCE DIST. | 1,930,818,287 | 749,199    | 0.0388%  | 2.10%      |
| F | COMMUNITY COLLEGE   | 1,930,818,290 | 1,158,498  | 0.0600%  | 3.24%      |
| G | COUNTY              | 1,930,818,287 | 7,915,919  | 0.4100%  | 22.17%     |
| Н | CITY OR VILLAGE     | 677,215,402   | 2,442,381  | 0.3607%  | 6.84%      |
| I | SCHOOL DISTRICTS    | 1,930,818,287 | 21,481,065 | 1.1125%  | 60.15%     |
|   | GAGE COUNTY         | 1,930,818,287 | 35,712,750 | 1.8496%  | 100.00%    |