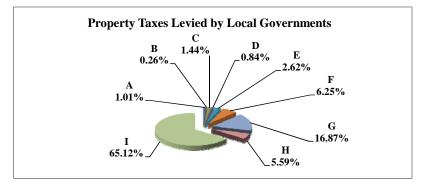

(see Table 20 records/acres)

|   |                     | 2010          | 2010       | Average  | Taxes      |
|---|---------------------|---------------|------------|----------|------------|
|   | Taxing Subdivision: | VALUE         | TAXES      | Tax Rate | % of Total |
| A | TOWNSHIPS           | 1,385,060,284 | 723,230    | 0.0522%  | 2.03%      |
| В | MISCELLANEOUS DIST. | 4,407,394,578 | 346,656    | 0.0079%  | 0.97%      |
| С | FIRE DISTRICTS      | 1,259,840,279 | 394,175    | 0.0313%  | 1.10%      |
| D | EDUC. SERV. UNIT    | 1,930,818,287 | 501,627    | 0.0260%  | 1.40%      |
| Е | NAT. RESOURCE DIST. | 1,930,818,287 | 749,199    | 0.0388%  | 2.10%      |
| F | COMMUNITY COLLEGE   | 1,930,818,290 | 1,158,498  | 0.0600%  | 3.24%      |
| G | COUNTY              | 1,930,818,287 | 7,915,919  | 0.4100%  | 22.17%     |
| Н | CITY OR VILLAGE     | 677,215,402   | 2,442,381  | 0.3607%  | 6.84%      |
| I | SCHOOL DISTRICTS    | 1,930,818,287 | 21,481,065 | 1.1125%  | 60.15%     |
|   | GAGE COUNTY         | 1,930,818,287 | 35,712,750 | 1.8496%  | 100.00%    |