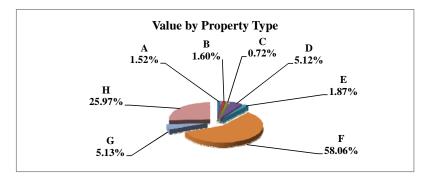

|   |                            | 2010          | Value      |
|---|----------------------------|---------------|------------|
|   | Property Type:             | VALUE         | % of Total |
| Α | RAILROADS                  | 14,535,834    | 0.75%      |
| В | PUBLIC SERVIC ENTITIES     | 110,950,734   | 5.75%      |
| C | COMM. & INDUST. EQUIP.     | 55,081,583    | 2.85%      |
| D | AGRIC. MACH. & EQUIP.      | 37,305,831    | 1.93%      |
| Е | AG-OUTBLDG & FARMSITE LAND | 32,179,485    | 1.67%      |
| F | AGRICULTURAL LAND          | 711,935,845   | 36.87%     |
| G | COMM., INDUST., &MINERAL   | 169,846,390   | 8.80%      |
| Н | RESIDENTIAL **             | 798,982,585   | 41.38%     |
|   |                            |               |            |
|   | GAGE COUNTY                | 1,930,818,287 | 100.00%    |