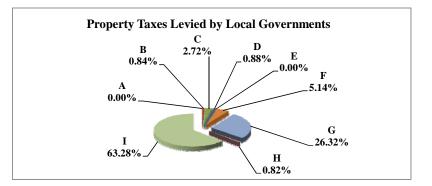

(see Table 20 records/acres)

|   |                     | 2010          | 2010       | Average  | Taxes      |
|---|---------------------|---------------|------------|----------|------------|
|   | Taxing Subdivision: | VALUE         | TAXES      | Tax Rate | % of Total |
| A | TOWNSHIPS           | 1,385,060,284 | 723,230    | 0.0522%  | 2.03%      |
| В | MISCELLANEOUS DIST. | 4,407,394,578 | 346,656    | 0.0079%  | 0.97%      |
| С | FIRE DISTRICTS      | 1,259,840,279 | 394,175    | 0.0313%  | 1.10%      |
| D | EDUC. SERV. UNIT    | 1,930,818,287 | 501,627    | 0.0260%  | 1.40%      |
| Е | NAT. RESOURCE DIST. | 1,930,818,287 | 749,199    | 0.0388%  | 2.10%      |
| F | COMMUNITY COLLEGE   | 1,930,818,290 | 1,158,498  | 0.0600%  | 3.24%      |
| G | COUNTY              | 1,930,818,287 | 7,915,919  | 0.4100%  | 22.17%     |
| Н | CITY OR VILLAGE     | 677,215,402   | 2,442,381  | 0.3607%  | 6.84%      |
| I | SCHOOL DISTRICTS    | 1,930,818,287 | 21,481,065 | 1.1125%  | 60.15%     |
|   | GAGE COUNTY         | 1,930,818,287 | 35,712,750 | 1.8496%  | 100.00%    |