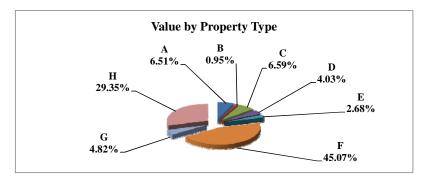

|   |                            | 2010          | Value      |
|---|----------------------------|---------------|------------|
|   | Property Type:             | VALUE         | % of Total |
| Α | RAILROADS                  | 14,535,834    | 0.75%      |
| В | PUBLIC SERVIC ENTITIES     | 110,950,734   | 5.75%      |
| C | COMM. & INDUST. EQUIP.     | 55,081,583    | 2.85%      |
| D | AGRIC. MACH. & EQUIP.      | 37,305,831    | 1.93%      |
| Е | AG-OUTBLDG & FARMSITE LAND | 32,179,485    | 1.67%      |
| F | AGRICULTURAL LAND          | 711,935,845   | 36.87%     |
| G | COMM., INDUST., &MINERAL   | 169,846,390   | 8.80%      |
| Н | RESIDENTIAL **             | 798,982,585   | 41.38%     |
|   |                            |               |            |
|   | GAGE COUNTY                | 1,930,818,287 | 100.00%    |

<sup>\*\*</sup> Residential includes ag-dwelling & farm home site land.