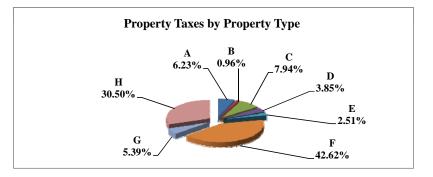

|   |                            | 2010          | 2010       | Average  | Taxes      |
|---|----------------------------|---------------|------------|----------|------------|
|   | Property Type:             | VALUE         | TAXES      | Tax Rate | % of Total |
| Α | RAILROADS                  | 14,535,834    | 262,352    | 1.8049%  | 0.73%      |
| В | PUBLIC SERVIC ENTITIES     | 110,950,734   | 1,777,641  | 1.6022%  | 4.98%      |
| C | COMM. & INDUST. EQUIP.     | 55,081,583    | 1,021,596  | 1.8547%  | 2.86%      |
| D | AGRIC. MACH. & EQUIP.      | 37,305,831    | 646,271    | 1.7324%  | 1.81%      |
| Е | AG-OUTBLDG & FARMSITE LAND | 32,179,485    | 556,367    | 1.7289%  | 1.56%      |
| F | AGRICULTURAL LAND          | 711,935,845   | 12,245,196 | 1.7200%  | 34.29%     |
| G | COMM., INDUST., &MINERAL   | 169,846,390   | 3,403,444  | 2.0038%  | 9.53%      |
| Н | RESIDENTIAL **             | 798,982,585   | 15,799,884 | 1.9775%  | 44.24%     |
|   |                            |               |            |          |            |
|   | GAGE COUNTY                | 1,930,818,287 | 35,712,750 | 1.8496%  | 100.00%    |