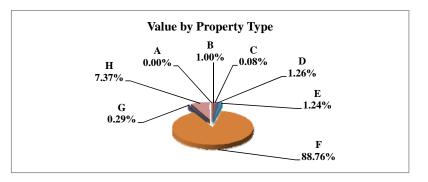

(see Table 20 records/acres)

|   |                     | 2010          | 2010       | Average  | Taxes      |
|---|---------------------|---------------|------------|----------|------------|
|   | Taxing Subdivision: | VALUE         | TAXES      | Tax Rate | % of Total |
| A | TOWNSHIPS           | 1,385,060,284 | 723,230    | 0.0522%  | 2.03%      |
| В | MISCELLANEOUS DIST. | 4,407,394,578 | 346,656    | 0.0079%  | 0.97%      |
| С | FIRE DISTRICTS      | 1,259,840,279 | 394,175    | 0.0313%  | 1.10%      |
| D | EDUC. SERV. UNIT    | 1,930,818,287 | 501,627    | 0.0260%  | 1.40%      |
| Е | NAT. RESOURCE DIST. | 1,930,818,287 | 749,199    | 0.0388%  | 2.10%      |
| F | COMMUNITY COLLEGE   | 1,930,818,290 | 1,158,498  | 0.0600%  | 3.24%      |
| G | COUNTY              | 1,930,818,287 | 7,915,919  | 0.4100%  | 22.17%     |
| Н | CITY OR VILLAGE     | 677,215,402   | 2,442,381  | 0.3607%  | 6.84%      |
| I | SCHOOL DISTRICTS    | 1,930,818,287 | 21,481,065 | 1.1125%  | 60.15%     |
|   | GAGE COUNTY         | 1,930,818,287 | 35,712,750 | 1.8496%  | 100.00%    |