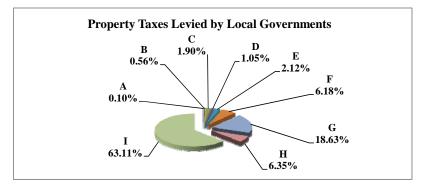

(see Table 20 records/acres)

|   |                     | 2010          | 2010       | Average  | Taxes      |
|---|---------------------|---------------|------------|----------|------------|
|   | Taxing Subdivision: | VALUE         | TAXES      | Tax Rate | % of Total |
| A | TOWNSHIPS           | 1,385,060,284 | 723,230    | 0.0522%  | 2.03%      |
| В | MISCELLANEOUS DIST. | 4,407,394,578 | 346,656    | 0.0079%  | 0.97%      |
| С | FIRE DISTRICTS      | 1,259,840,279 | 394,175    | 0.0313%  | 1.10%      |
| D | EDUC. SERV. UNIT    | 1,930,818,287 | 501,627    | 0.0260%  | 1.40%      |
| Е | NAT. RESOURCE DIST. | 1,930,818,287 | 749,199    | 0.0388%  | 2.10%      |
| F | COMMUNITY COLLEGE   | 1,930,818,290 | 1,158,498  | 0.0600%  | 3.24%      |
| G | COUNTY              | 1,930,818,287 | 7,915,919  | 0.4100%  | 22.17%     |
| Н | CITY OR VILLAGE     | 677,215,402   | 2,442,381  | 0.3607%  | 6.84%      |
| I | SCHOOL DISTRICTS    | 1,930,818,287 | 21,481,065 | 1.1125%  | 60.15%     |
|   | GAGE COUNTY         | 1,930,818,287 | 35,712,750 | 1.8496%  | 100.00%    |