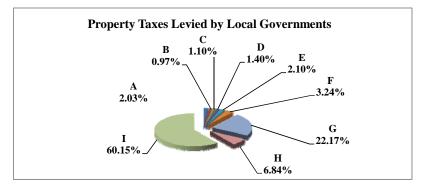

(see Table 20 records/acres)

|   |                     | 2010          | 2010       | Average  | Taxes      |
|---|---------------------|---------------|------------|----------|------------|
|   | Taxing Subdivision: | VALUE         | TAXES      | Tax Rate | % of Total |
| A | TOWNSHIPS           | 1,385,060,284 | 723,230    | 0.0522%  | 2.03%      |
| В | MISCELLANEOUS DIST. | 4,407,394,578 | 346,656    | 0.0079%  | 0.97%      |
| С | FIRE DISTRICTS      | 1,259,840,279 | 394,175    | 0.0313%  | 1.10%      |
| D | EDUC. SERV. UNIT    | 1,930,818,287 | 501,627    | 0.0260%  | 1.40%      |
| Е | NAT. RESOURCE DIST. | 1,930,818,287 | 749,199    | 0.0388%  | 2.10%      |
| F | COMMUNITY COLLEGE   | 1,930,818,290 | 1,158,498  | 0.0600%  | 3.24%      |
| G | COUNTY              | 1,930,818,287 | 7,915,919  | 0.4100%  | 22.17%     |
| Н | CITY OR VILLAGE     | 677,215,402   | 2,442,381  | 0.3607%  | 6.84%      |
| I | SCHOOL DISTRICTS    | 1,930,818,287 | 21,481,065 | 1.1125%  | 60.15%     |
|   | GAGE COUNTY         | 1,930,818,287 | 35,712,750 | 1.8496%  | 100.00%    |