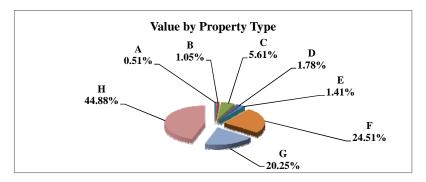

|   |                            | 2010          | Value      |
|---|----------------------------|---------------|------------|
|   | Property Type:             | VALUE         | % of Total |
| Α | RAILROADS                  | 14,535,834    | 0.75%      |
| В | PUBLIC SERVIC ENTITIES     | 110,950,734   | 5.75%      |
| C | COMM. & INDUST. EQUIP.     | 55,081,583    | 2.85%      |
| D | AGRIC. MACH. & EQUIP.      | 37,305,831    | 1.93%      |
| Е | AG-OUTBLDG & FARMSITE LAND | 32,179,485    | 1.67%      |
| F | AGRICULTURAL LAND          | 711,935,845   | 36.87%     |
| G | COMM., INDUST., &MINERAL   | 169,846,390   | 8.80%      |
| Н | RESIDENTIAL **             | 798,982,585   | 41.38%     |
|   |                            |               |            |
|   | GAGE COUNTY                | 1,930,818,287 | 100.00%    |