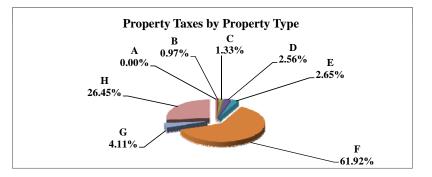

|   |                            | 2010          | 2010       | Average  | Taxes      |
|---|----------------------------|---------------|------------|----------|------------|
|   | Property Type:             | VALUE         | TAXES      | Tax Rate | % of Total |
| Α | RAILROADS                  | 14,535,834    | 262,352    | 1.8049%  | 0.73%      |
| В | PUBLIC SERVIC ENTITIES     | 110,950,734   | 1,777,641  | 1.6022%  | 4.98%      |
| C | COMM. & INDUST. EQUIP.     | 55,081,583    | 1,021,596  | 1.8547%  | 2.86%      |
| D | AGRIC. MACH. & EQUIP.      | 37,305,831    | 646,271    | 1.7324%  | 1.81%      |
| Е | AG-OUTBLDG & FARMSITE LAND | 32,179,485    | 556,367    | 1.7289%  | 1.56%      |
| F | AGRICULTURAL LAND          | 711,935,845   | 12,245,196 | 1.7200%  | 34.29%     |
| G | COMM., INDUST., &MINERAL   | 169,846,390   | 3,403,444  | 2.0038%  | 9.53%      |
| Н | RESIDENTIAL **             | 798,982,585   | 15,799,884 | 1.9775%  | 44.24%     |
|   |                            |               |            |          |            |
|   | GAGE COUNTY                | 1,930,818,287 | 35,712,750 | 1.8496%  | 100.00%    |