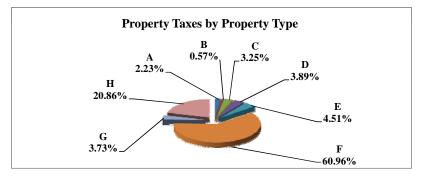

|   |                            | 2010          | 2010       | Average  | Taxes      |
|---|----------------------------|---------------|------------|----------|------------|
|   | Property Type:             | VALUE         | TAXES      | Tax Rate | % of Total |
| Α | RAILROADS                  | 14,535,834    | 262,352    | 1.8049%  | 0.73%      |
| В | PUBLIC SERVIC ENTITIES     | 110,950,734   | 1,777,641  | 1.6022%  | 4.98%      |
| C | COMM. & INDUST. EQUIP.     | 55,081,583    | 1,021,596  | 1.8547%  | 2.86%      |
| D | AGRIC. MACH. & EQUIP.      | 37,305,831    | 646,271    | 1.7324%  | 1.81%      |
| Е | AG-OUTBLDG & FARMSITE LAND | 32,179,485    | 556,367    | 1.7289%  | 1.56%      |
| F | AGRICULTURAL LAND          | 711,935,845   | 12,245,196 | 1.7200%  | 34.29%     |
| G | COMM., INDUST., &MINERAL   | 169,846,390   | 3,403,444  | 2.0038%  | 9.53%      |
| Н | RESIDENTIAL **             | 798,982,585   | 15,799,884 | 1.9775%  | 44.24%     |
|   |                            |               |            |          |            |
|   | GAGE COUNTY                | 1,930,818,287 | 35,712,750 | 1.8496%  | 100.00%    |