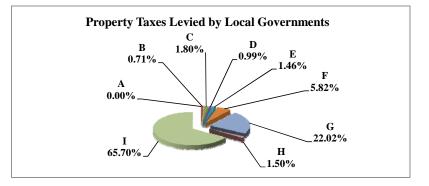

(see Table 20 records/acres)

|   |                     | 2010          | 2010       | Average  | Taxes      |
|---|---------------------|---------------|------------|----------|------------|
|   | Taxing Subdivision: | VALUE         | TAXES      | Tax Rate | % of Total |
| A | TOWNSHIPS           | 1,385,060,284 | 723,230    | 0.0522%  | 2.03%      |
| В | MISCELLANEOUS DIST. | 4,407,394,578 | 346,656    | 0.0079%  | 0.97%      |
| С | FIRE DISTRICTS      | 1,259,840,279 | 394,175    | 0.0313%  | 1.10%      |
| D | EDUC. SERV. UNIT    | 1,930,818,287 | 501,627    | 0.0260%  | 1.40%      |
| Е | NAT. RESOURCE DIST. | 1,930,818,287 | 749,199    | 0.0388%  | 2.10%      |
| F | COMMUNITY COLLEGE   | 1,930,818,290 | 1,158,498  | 0.0600%  | 3.24%      |
| G | COUNTY              | 1,930,818,287 | 7,915,919  | 0.4100%  | 22.17%     |
| Н | CITY OR VILLAGE     | 677,215,402   | 2,442,381  | 0.3607%  | 6.84%      |
| I | SCHOOL DISTRICTS    | 1,930,818,287 | 21,481,065 | 1.1125%  | 60.15%     |
|   | GAGE COUNTY         | 1,930,818,287 | 35,712,750 | 1.8496%  | 100.00%    |