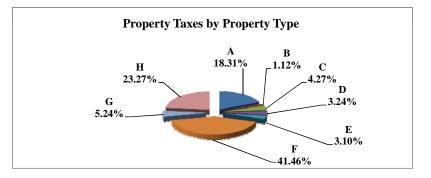

|   |                            | 2010          | 2010       | Average  | Taxes      |
|---|----------------------------|---------------|------------|----------|------------|
|   | Property Type:             | VALUE         | TAXES      | Tax Rate | % of Total |
| Α | RAILROADS                  | 14,535,834    | 262,352    | 1.8049%  | 0.73%      |
| В | PUBLIC SERVIC ENTITIES     | 110,950,734   | 1,777,641  | 1.6022%  | 4.98%      |
| C | COMM. & INDUST. EQUIP.     | 55,081,583    | 1,021,596  | 1.8547%  | 2.86%      |
| D | AGRIC. MACH. & EQUIP.      | 37,305,831    | 646,271    | 1.7324%  | 1.81%      |
| Е | AG-OUTBLDG & FARMSITE LAND | 32,179,485    | 556,367    | 1.7289%  | 1.56%      |
| F | AGRICULTURAL LAND          | 711,935,845   | 12,245,196 | 1.7200%  | 34.29%     |
| G | COMM., INDUST., &MINERAL   | 169,846,390   | 3,403,444  | 2.0038%  | 9.53%      |
| Н | RESIDENTIAL **             | 798,982,585   | 15,799,884 | 1.9775%  | 44.24%     |
|   |                            |               |            |          |            |
|   | GAGE COUNTY                | 1,930,818,287 | 35,712,750 | 1.8496%  | 100.00%    |