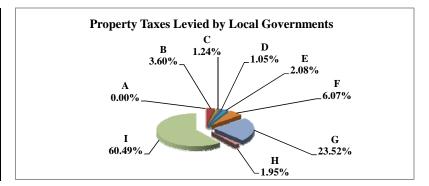

(see Table 20 records/acres)

|   |                     | 2010          | 2010       | Average  | Taxes      |
|---|---------------------|---------------|------------|----------|------------|
|   | Taxing Subdivision: | VALUE         | TAXES      | Tax Rate | % of Total |
| A | TOWNSHIPS           | 1,385,060,284 | 723,230    | 0.0522%  | 2.03%      |
| В | MISCELLANEOUS DIST. | 4,407,394,578 | 346,656    | 0.0079%  | 0.97%      |
| С | FIRE DISTRICTS      | 1,259,840,279 | 394,175    | 0.0313%  | 1.10%      |
| D | EDUC. SERV. UNIT    | 1,930,818,287 | 501,627    | 0.0260%  | 1.40%      |
| Е | NAT. RESOURCE DIST. | 1,930,818,287 | 749,199    | 0.0388%  | 2.10%      |
| F | COMMUNITY COLLEGE   | 1,930,818,290 | 1,158,498  | 0.0600%  | 3.24%      |
| G | COUNTY              | 1,930,818,287 | 7,915,919  | 0.4100%  | 22.17%     |
| Н | CITY OR VILLAGE     | 677,215,402   | 2,442,381  | 0.3607%  | 6.84%      |
| I | SCHOOL DISTRICTS    | 1,930,818,287 | 21,481,065 | 1.1125%  | 60.15%     |
|   | GAGE COUNTY         | 1,930,818,287 | 35,712,750 | 1.8496%  | 100.00%    |