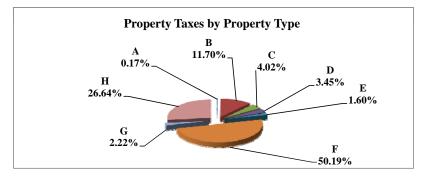

|   |                            | 2010          | 2010       | Average  | Taxes      |
|---|----------------------------|---------------|------------|----------|------------|
|   | Property Type:             | VALUE         | TAXES      | Tax Rate | % of Total |
| Α | RAILROADS                  | 14,535,834    | 262,352    | 1.8049%  | 0.73%      |
| В | PUBLIC SERVIC ENTITIES     | 110,950,734   | 1,777,641  | 1.6022%  | 4.98%      |
| C | COMM. & INDUST. EQUIP.     | 55,081,583    | 1,021,596  | 1.8547%  | 2.86%      |
| D | AGRIC. MACH. & EQUIP.      | 37,305,831    | 646,271    | 1.7324%  | 1.81%      |
| Е | AG-OUTBLDG & FARMSITE LAND | 32,179,485    | 556,367    | 1.7289%  | 1.56%      |
| F | AGRICULTURAL LAND          | 711,935,845   | 12,245,196 | 1.7200%  | 34.29%     |
| G | COMM., INDUST., &MINERAL   | 169,846,390   | 3,403,444  | 2.0038%  | 9.53%      |
| Н | RESIDENTIAL **             | 798,982,585   | 15,799,884 | 1.9775%  | 44.24%     |
|   |                            |               |            |          |            |
|   | GAGE COUNTY                | 1,930,818,287 | 35,712,750 | 1.8496%  | 100.00%    |

<sup>\*\*</sup> Residential includes ag-dwelling & farm home site land.