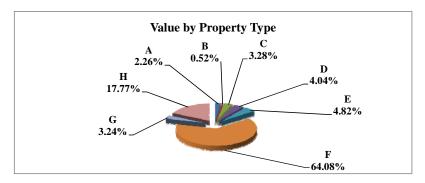

|   |                            | 2010          | Value      |
|---|----------------------------|---------------|------------|
|   | Property Type:             | VALUE         | % of Total |
| Α | RAILROADS                  | 14,535,834    | 0.75%      |
| В | PUBLIC SERVIC ENTITIES     | 110,950,734   | 5.75%      |
| C | COMM. & INDUST. EQUIP.     | 55,081,583    | 2.85%      |
| D | AGRIC. MACH. & EQUIP.      | 37,305,831    | 1.93%      |
| Е | AG-OUTBLDG & FARMSITE LAND | 32,179,485    | 1.67%      |
| F | AGRICULTURAL LAND          | 711,935,845   | 36.87%     |
| G | COMM., INDUST., &MINERAL   | 169,846,390   | 8.80%      |
| Н | RESIDENTIAL **             | 798,982,585   | 41.38%     |
|   |                            |               |            |
|   | GAGE COUNTY                | 1,930,818,287 | 100.00%    |