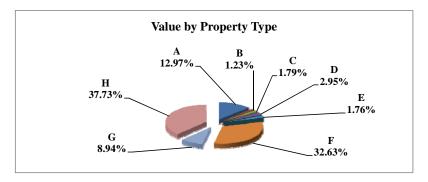

|   |                            | 2010          | Value      |
|---|----------------------------|---------------|------------|
|   | Property Type:             | VALUE         | % of Total |
| Α | RAILROADS                  | 14,535,834    | 0.75%      |
| В | PUBLIC SERVIC ENTITIES     | 110,950,734   | 5.75%      |
| C | COMM. & INDUST. EQUIP.     | 55,081,583    | 2.85%      |
| D | AGRIC. MACH. & EQUIP.      | 37,305,831    | 1.93%      |
| Е | AG-OUTBLDG & FARMSITE LAND | 32,179,485    | 1.67%      |
| F | AGRICULTURAL LAND          | 711,935,845   | 36.87%     |
| G | COMM., INDUST., &MINERAL   | 169,846,390   | 8.80%      |
| Н | RESIDENTIAL **             | 798,982,585   | 41.38%     |
|   |                            |               |            |
|   | GAGE COUNTY                | 1,930,818,287 | 100.00%    |