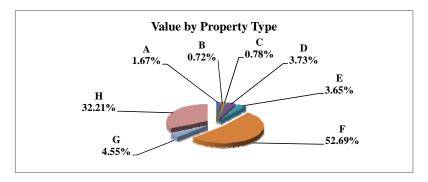

|   |                            | 2010          | Value      |
|---|----------------------------|---------------|------------|
|   | Property Type:             | VALUE         | % of Total |
| Α | RAILROADS                  | 14,535,834    | 0.75%      |
| В | PUBLIC SERVIC ENTITIES     | 110,950,734   | 5.75%      |
| C | COMM. & INDUST. EQUIP.     | 55,081,583    | 2.85%      |
| D | AGRIC. MACH. & EQUIP.      | 37,305,831    | 1.93%      |
| Е | AG-OUTBLDG & FARMSITE LAND | 32,179,485    | 1.67%      |
| F | AGRICULTURAL LAND          | 711,935,845   | 36.87%     |
| G | COMM., INDUST., &MINERAL   | 169,846,390   | 8.80%      |
| Н | RESIDENTIAL **             | 798,982,585   | 41.38%     |
|   |                            |               |            |
|   | GAGE COUNTY                | 1,930,818,287 | 100.00%    |