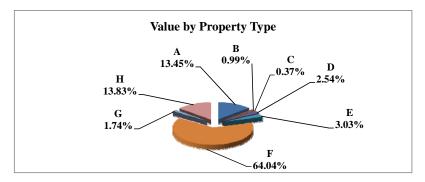

|   |                            | 2010          | Value      |
|---|----------------------------|---------------|------------|
|   | Property Type:             | VALUE         | % of Total |
| Α | RAILROADS                  | 14,535,834    | 0.75%      |
| В | PUBLIC SERVIC ENTITIES     | 110,950,734   | 5.75%      |
| C | COMM. & INDUST. EQUIP.     | 55,081,583    | 2.85%      |
| D | AGRIC. MACH. & EQUIP.      | 37,305,831    | 1.93%      |
| Е | AG-OUTBLDG & FARMSITE LAND | 32,179,485    | 1.67%      |
| F | AGRICULTURAL LAND          | 711,935,845   | 36.87%     |
| G | COMM., INDUST., &MINERAL   | 169,846,390   | 8.80%      |
| Н | RESIDENTIAL **             | 798,982,585   | 41.38%     |
|   |                            |               |            |
|   | GAGE COUNTY                | 1,930,818,287 | 100.00%    |