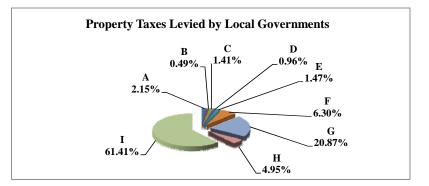

(see Table 20 records/acres)

|   |                     | 2010          | 2010       | Average  | Taxes      |
|---|---------------------|---------------|------------|----------|------------|
|   | Taxing Subdivision: | VALUE         | TAXES      | Tax Rate | % of Total |
| A | TOWNSHIPS           | 1,385,060,284 | 723,230    | 0.0522%  | 2.03%      |
| В | MISCELLANEOUS DIST. | 4,407,394,578 | 346,656    | 0.0079%  | 0.97%      |
| С | FIRE DISTRICTS      | 1,259,840,279 | 394,175    | 0.0313%  | 1.10%      |
| D | EDUC. SERV. UNIT    | 1,930,818,287 | 501,627    | 0.0260%  | 1.40%      |
| Е | NAT. RESOURCE DIST. | 1,930,818,287 | 749,199    | 0.0388%  | 2.10%      |
| F | COMMUNITY COLLEGE   | 1,930,818,290 | 1,158,498  | 0.0600%  | 3.24%      |
| G | COUNTY              | 1,930,818,287 | 7,915,919  | 0.4100%  | 22.17%     |
| Н | CITY OR VILLAGE     | 677,215,402   | 2,442,381  | 0.3607%  | 6.84%      |
| I | SCHOOL DISTRICTS    | 1,930,818,287 | 21,481,065 | 1.1125%  | 60.15%     |
|   | GAGE COUNTY         | 1,930,818,287 | 35,712,750 | 1.8496%  | 100.00%    |