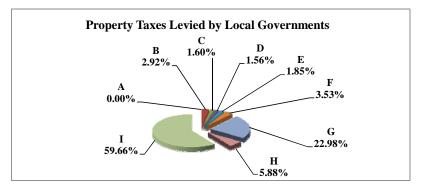

(see Table 20 records/acres)

|   |                     | 2010          | 2010       | Average  | Taxes      |
|---|---------------------|---------------|------------|----------|------------|
|   | Taxing Subdivision: | VALUE         | TAXES      | Tax Rate | % of Total |
| A | TOWNSHIPS           | 1,385,060,284 | 723,230    | 0.0522%  | 2.03%      |
| В | MISCELLANEOUS DIST. | 4,407,394,578 | 346,656    | 0.0079%  | 0.97%      |
| С | FIRE DISTRICTS      | 1,259,840,279 | 394,175    | 0.0313%  | 1.10%      |
| D | EDUC. SERV. UNIT    | 1,930,818,287 | 501,627    | 0.0260%  | 1.40%      |
| Е | NAT. RESOURCE DIST. | 1,930,818,287 | 749,199    | 0.0388%  | 2.10%      |
| F | COMMUNITY COLLEGE   | 1,930,818,290 | 1,158,498  | 0.0600%  | 3.24%      |
| G | COUNTY              | 1,930,818,287 | 7,915,919  | 0.4100%  | 22.17%     |
| Н | CITY OR VILLAGE     | 677,215,402   | 2,442,381  | 0.3607%  | 6.84%      |
| I | SCHOOL DISTRICTS    | 1,930,818,287 | 21,481,065 | 1.1125%  | 60.15%     |
|   | GAGE COUNTY         | 1,930,818,287 | 35,712,750 | 1.8496%  | 100.00%    |