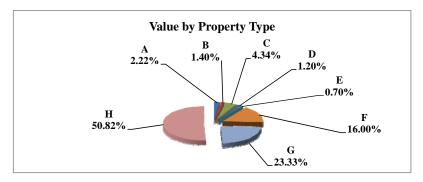

|   |                            | 2010          | Value      |
|---|----------------------------|---------------|------------|
|   | Property Type:             | VALUE         | % of Total |
| Α | RAILROADS                  | 14,535,834    | 0.75%      |
| В | PUBLIC SERVIC ENTITIES     | 110,950,734   | 5.75%      |
| C | COMM. & INDUST. EQUIP.     | 55,081,583    | 2.85%      |
| D | AGRIC. MACH. & EQUIP.      | 37,305,831    | 1.93%      |
| Е | AG-OUTBLDG & FARMSITE LAND | 32,179,485    | 1.67%      |
| F | AGRICULTURAL LAND          | 711,935,845   | 36.87%     |
| G | COMM., INDUST., &MINERAL   | 169,846,390   | 8.80%      |
| Н | RESIDENTIAL **             | 798,982,585   | 41.38%     |
|   |                            |               |            |
|   | GAGE COUNTY                | 1,930,818,287 | 100.00%    |