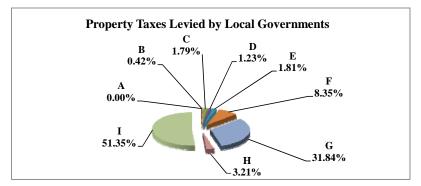

(see Table 20 records/acres)

|   |                     | 2010          | 2010       | Average  | Taxes      |
|---|---------------------|---------------|------------|----------|------------|
|   | Taxing Subdivision: | VALUE         | TAXES      | Tax Rate | % of Total |
| A | TOWNSHIPS           | 1,385,060,284 | 723,230    | 0.0522%  | 2.03%      |
| В | MISCELLANEOUS DIST. | 4,407,394,578 | 346,656    | 0.0079%  | 0.97%      |
| С | FIRE DISTRICTS      | 1,259,840,279 | 394,175    | 0.0313%  | 1.10%      |
| D | EDUC. SERV. UNIT    | 1,930,818,287 | 501,627    | 0.0260%  | 1.40%      |
| Е | NAT. RESOURCE DIST. | 1,930,818,287 | 749,199    | 0.0388%  | 2.10%      |
| F | COMMUNITY COLLEGE   | 1,930,818,290 | 1,158,498  | 0.0600%  | 3.24%      |
| G | COUNTY              | 1,930,818,287 | 7,915,919  | 0.4100%  | 22.17%     |
| Н | CITY OR VILLAGE     | 677,215,402   | 2,442,381  | 0.3607%  | 6.84%      |
| I | SCHOOL DISTRICTS    | 1,930,818,287 | 21,481,065 | 1.1125%  | 60.15%     |
|   | GAGE COUNTY         | 1,930,818,287 | 35,712,750 | 1.8496%  | 100.00%    |