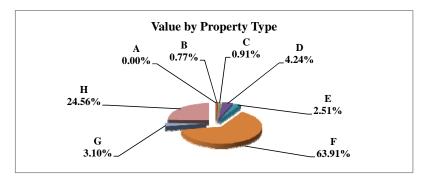

|   |                            | 2010          | Value      |
|---|----------------------------|---------------|------------|
|   | Property Type:             | VALUE         | % of Total |
| Α | RAILROADS                  | 14,535,834    | 0.75%      |
| В | PUBLIC SERVIC ENTITIES     | 110,950,734   | 5.75%      |
| C | COMM. & INDUST. EQUIP.     | 55,081,583    | 2.85%      |
| D | AGRIC. MACH. & EQUIP.      | 37,305,831    | 1.93%      |
| Е | AG-OUTBLDG & FARMSITE LAND | 32,179,485    | 1.67%      |
| F | AGRICULTURAL LAND          | 711,935,845   | 36.87%     |
| G | COMM., INDUST., &MINERAL   | 169,846,390   | 8.80%      |
| Н | RESIDENTIAL **             | 798,982,585   | 41.38%     |
|   |                            |               |            |
|   | GAGE COUNTY                | 1,930,818,287 | 100.00%    |