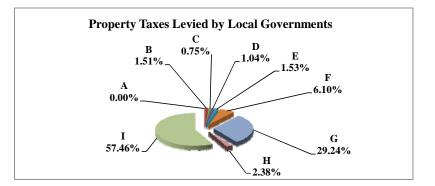

(see Table 20 records/acres)

|   |                     | 2010          | 2010       | Average  | Taxes      |
|---|---------------------|---------------|------------|----------|------------|
|   | Taxing Subdivision: | VALUE         | TAXES      | Tax Rate | % of Total |
| A | TOWNSHIPS           | 1,385,060,284 | 723,230    | 0.0522%  | 2.03%      |
| В | MISCELLANEOUS DIST. | 4,407,394,578 | 346,656    | 0.0079%  | 0.97%      |
| С | FIRE DISTRICTS      | 1,259,840,279 | 394,175    | 0.0313%  | 1.10%      |
| D | EDUC. SERV. UNIT    | 1,930,818,287 | 501,627    | 0.0260%  | 1.40%      |
| Е | NAT. RESOURCE DIST. | 1,930,818,287 | 749,199    | 0.0388%  | 2.10%      |
| F | COMMUNITY COLLEGE   | 1,930,818,290 | 1,158,498  | 0.0600%  | 3.24%      |
| G | COUNTY              | 1,930,818,287 | 7,915,919  | 0.4100%  | 22.17%     |
| Н | CITY OR VILLAGE     | 677,215,402   | 2,442,381  | 0.3607%  | 6.84%      |
| I | SCHOOL DISTRICTS    | 1,930,818,287 | 21,481,065 | 1.1125%  | 60.15%     |
|   | GAGE COUNTY         | 1,930,818,287 | 35,712,750 | 1.8496%  | 100.00%    |