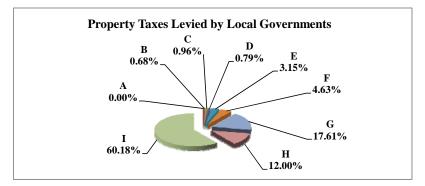

(see Table 20 records/acres)

|   |                     | 2010          | 2010       | Average  | Taxes      |
|---|---------------------|---------------|------------|----------|------------|
|   | Taxing Subdivision: | VALUE         | TAXES      | Tax Rate | % of Total |
| A | TOWNSHIPS           | 1,385,060,284 | 723,230    | 0.0522%  | 2.03%      |
| В | MISCELLANEOUS DIST. | 4,407,394,578 | 346,656    | 0.0079%  | 0.97%      |
| С | FIRE DISTRICTS      | 1,259,840,279 | 394,175    | 0.0313%  | 1.10%      |
| D | EDUC. SERV. UNIT    | 1,930,818,287 | 501,627    | 0.0260%  | 1.40%      |
| Е | NAT. RESOURCE DIST. | 1,930,818,287 | 749,199    | 0.0388%  | 2.10%      |
| F | COMMUNITY COLLEGE   | 1,930,818,290 | 1,158,498  | 0.0600%  | 3.24%      |
| G | COUNTY              | 1,930,818,287 | 7,915,919  | 0.4100%  | 22.17%     |
| Н | CITY OR VILLAGE     | 677,215,402   | 2,442,381  | 0.3607%  | 6.84%      |
| I | SCHOOL DISTRICTS    | 1,930,818,287 | 21,481,065 | 1.1125%  | 60.15%     |
|   | GAGE COUNTY         | 1,930,818,287 | 35,712,750 | 1.8496%  | 100.00%    |