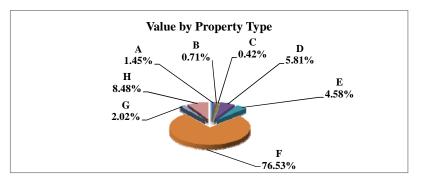

|   |                            | 2010          | Value      |
|---|----------------------------|---------------|------------|
|   | Property Type:             | VALUE         | % of Total |
| Α | RAILROADS                  | 14,535,834    | 0.75%      |
| В | PUBLIC SERVIC ENTITIES     | 110,950,734   | 5.75%      |
| C | COMM. & INDUST. EQUIP.     | 55,081,583    | 2.85%      |
| D | AGRIC. MACH. & EQUIP.      | 37,305,831    | 1.93%      |
| Е | AG-OUTBLDG & FARMSITE LAND | 32,179,485    | 1.67%      |
| F | AGRICULTURAL LAND          | 711,935,845   | 36.87%     |
| G | COMM., INDUST., &MINERAL   | 169,846,390   | 8.80%      |
| Н | RESIDENTIAL **             | 798,982,585   | 41.38%     |
|   |                            |               |            |
|   | GAGE COUNTY                | 1,930,818,287 | 100.00%    |