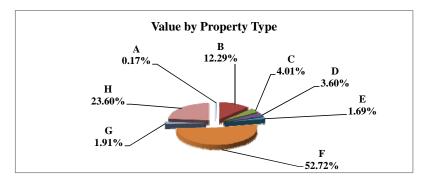

|   |                            | 2010          | Value      |
|---|----------------------------|---------------|------------|
|   | Property Type:             | VALUE         | % of Total |
| Α | RAILROADS                  | 14,535,834    | 0.75%      |
| В | PUBLIC SERVIC ENTITIES     | 110,950,734   | 5.75%      |
| C | COMM. & INDUST. EQUIP.     | 55,081,583    | 2.85%      |
| D | AGRIC. MACH. & EQUIP.      | 37,305,831    | 1.93%      |
| Е | AG-OUTBLDG & FARMSITE LAND | 32,179,485    | 1.67%      |
| F | AGRICULTURAL LAND          | 711,935,845   | 36.87%     |
| G | COMM., INDUST., &MINERAL   | 169,846,390   | 8.80%      |
| Н | RESIDENTIAL **             | 798,982,585   | 41.38%     |
|   |                            |               |            |
|   | GAGE COUNTY                | 1,930,818,287 | 100.00%    |

<sup>\*\*</sup> Residential includes ag-dwelling & farm home site land.