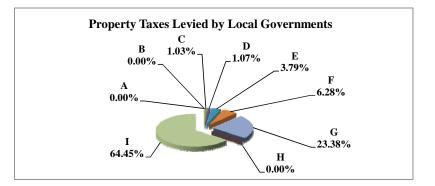

(see Table 20 records/acres)

|   |                     | 2010          | 2010       | Average  | Taxes      |
|---|---------------------|---------------|------------|----------|------------|
|   | Taxing Subdivision: | VALUE         | TAXES      | Tax Rate | % of Total |
| A | TOWNSHIPS           | 1,385,060,284 | 723,230    | 0.0522%  | 2.03%      |
| В | MISCELLANEOUS DIST. | 4,407,394,578 | 346,656    | 0.0079%  | 0.97%      |
| С | FIRE DISTRICTS      | 1,259,840,279 | 394,175    | 0.0313%  | 1.10%      |
| D | EDUC. SERV. UNIT    | 1,930,818,287 | 501,627    | 0.0260%  | 1.40%      |
| Е | NAT. RESOURCE DIST. | 1,930,818,287 | 749,199    | 0.0388%  | 2.10%      |
| F | COMMUNITY COLLEGE   | 1,930,818,290 | 1,158,498  | 0.0600%  | 3.24%      |
| G | COUNTY              | 1,930,818,287 | 7,915,919  | 0.4100%  | 22.17%     |
| Н | CITY OR VILLAGE     | 677,215,402   | 2,442,381  | 0.3607%  | 6.84%      |
| I | SCHOOL DISTRICTS    | 1,930,818,287 | 21,481,065 | 1.1125%  | 60.15%     |
|   | GAGE COUNTY         | 1,930,818,287 | 35,712,750 | 1.8496%  | 100.00%    |