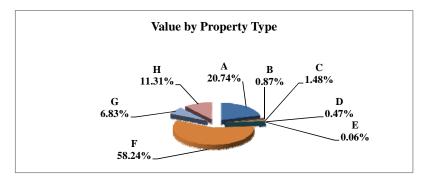

|   |                            | 2010          | Value      |
|---|----------------------------|---------------|------------|
|   | Property Type:             | VALUE         | % of Total |
| Α | RAILROADS                  | 14,535,834    | 0.75%      |
| В | PUBLIC SERVIC ENTITIES     | 110,950,734   | 5.75%      |
| C | COMM. & INDUST. EQUIP.     | 55,081,583    | 2.85%      |
| D | AGRIC. MACH. & EQUIP.      | 37,305,831    | 1.93%      |
| Е | AG-OUTBLDG & FARMSITE LAND | 32,179,485    | 1.67%      |
| F | AGRICULTURAL LAND          | 711,935,845   | 36.87%     |
| G | COMM., INDUST., &MINERAL   | 169,846,390   | 8.80%      |
| Н | RESIDENTIAL **             | 798,982,585   | 41.38%     |
|   |                            |               |            |
|   | GAGE COUNTY                | 1,930,818,287 | 100.00%    |