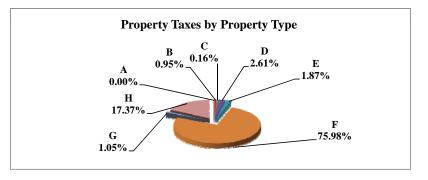

|   |                            | 2010          | 2010       | Average  | Taxes      |
|---|----------------------------|---------------|------------|----------|------------|
|   | Property Type:             | VALUE         | TAXES      | Tax Rate | % of Total |
| Α | RAILROADS                  | 14,535,834    | 262,352    | 1.8049%  | 0.73%      |
| В | PUBLIC SERVIC ENTITIES     | 110,950,734   | 1,777,641  | 1.6022%  | 4.98%      |
| C | COMM. & INDUST. EQUIP.     | 55,081,583    | 1,021,596  | 1.8547%  | 2.86%      |
| D | AGRIC. MACH. & EQUIP.      | 37,305,831    | 646,271    | 1.7324%  | 1.81%      |
| Е | AG-OUTBLDG & FARMSITE LAND | 32,179,485    | 556,367    | 1.7289%  | 1.56%      |
| F | AGRICULTURAL LAND          | 711,935,845   | 12,245,196 | 1.7200%  | 34.29%     |
| G | COMM., INDUST., &MINERAL   | 169,846,390   | 3,403,444  | 2.0038%  | 9.53%      |
| Н | RESIDENTIAL **             | 798,982,585   | 15,799,884 | 1.9775%  | 44.24%     |
|   |                            |               |            |          |            |
|   | GAGE COUNTY                | 1,930,818,287 | 35,712,750 | 1.8496%  | 100.00%    |