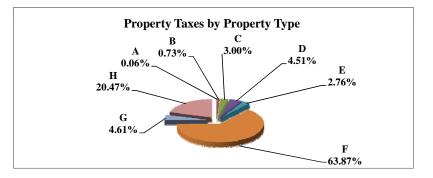

|   |                            | 2010          | 2010       | Average  | Taxes      |
|---|----------------------------|---------------|------------|----------|------------|
|   | Property Type:             | VALUE         | TAXES      | Tax Rate | % of Total |
| Α | RAILROADS                  | 14,535,834    | 262,352    | 1.8049%  | 0.73%      |
| В | PUBLIC SERVIC ENTITIES     | 110,950,734   | 1,777,641  | 1.6022%  | 4.98%      |
| C | COMM. & INDUST. EQUIP.     | 55,081,583    | 1,021,596  | 1.8547%  | 2.86%      |
| D | AGRIC. MACH. & EQUIP.      | 37,305,831    | 646,271    | 1.7324%  | 1.81%      |
| Е | AG-OUTBLDG & FARMSITE LAND | 32,179,485    | 556,367    | 1.7289%  | 1.56%      |
| F | AGRICULTURAL LAND          | 711,935,845   | 12,245,196 | 1.7200%  | 34.29%     |
| G | COMM., INDUST., &MINERAL   | 169,846,390   | 3,403,444  | 2.0038%  | 9.53%      |
| Н | RESIDENTIAL **             | 798,982,585   | 15,799,884 | 1.9775%  | 44.24%     |
|   |                            |               |            |          |            |
|   | GAGE COUNTY                | 1,930,818,287 | 35,712,750 | 1.8496%  | 100.00%    |