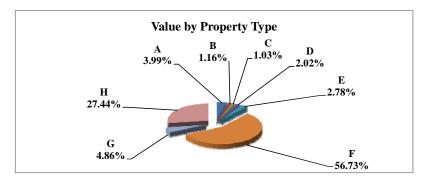

|   |                            | 2010          | Value      |
|---|----------------------------|---------------|------------|
|   | Property Type:             | VALUE         | % of Total |
| Α | RAILROADS                  | 14,535,834    | 0.75%      |
| В | PUBLIC SERVIC ENTITIES     | 110,950,734   | 5.75%      |
| C | COMM. & INDUST. EQUIP.     | 55,081,583    | 2.85%      |
| D | AGRIC. MACH. & EQUIP.      | 37,305,831    | 1.93%      |
| Е | AG-OUTBLDG & FARMSITE LAND | 32,179,485    | 1.67%      |
| F | AGRICULTURAL LAND          | 711,935,845   | 36.87%     |
| G | COMM., INDUST., &MINERAL   | 169,846,390   | 8.80%      |
| Н | RESIDENTIAL **             | 798,982,585   | 41.38%     |
|   |                            |               |            |
|   | GAGE COUNTY                | 1,930,818,287 | 100.00%    |

<sup>\*\*</sup> Residential includes ag-dwelling & farm home site land.