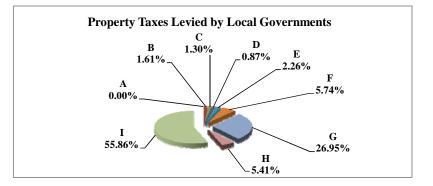

(see Table 20 records/acres)

|   |                     | 2010          | 2010       | Average  | Taxes      |
|---|---------------------|---------------|------------|----------|------------|
|   | Taxing Subdivision: | VALUE         | TAXES      | Tax Rate | % of Total |
| A | TOWNSHIPS           | 1,385,060,284 | 723,230    | 0.0522%  | 2.03%      |
| В | MISCELLANEOUS DIST. | 4,407,394,578 | 346,656    | 0.0079%  | 0.97%      |
| С | FIRE DISTRICTS      | 1,259,840,279 | 394,175    | 0.0313%  | 1.10%      |
| D | EDUC. SERV. UNIT    | 1,930,818,287 | 501,627    | 0.0260%  | 1.40%      |
| Е | NAT. RESOURCE DIST. | 1,930,818,287 | 749,199    | 0.0388%  | 2.10%      |
| F | COMMUNITY COLLEGE   | 1,930,818,290 | 1,158,498  | 0.0600%  | 3.24%      |
| G | COUNTY              | 1,930,818,287 | 7,915,919  | 0.4100%  | 22.17%     |
| Н | CITY OR VILLAGE     | 677,215,402   | 2,442,381  | 0.3607%  | 6.84%      |
| I | SCHOOL DISTRICTS    | 1,930,818,287 | 21,481,065 | 1.1125%  | 60.15%     |
|   | GAGE COUNTY         | 1,930,818,287 | 35,712,750 | 1.8496%  | 100.00%    |