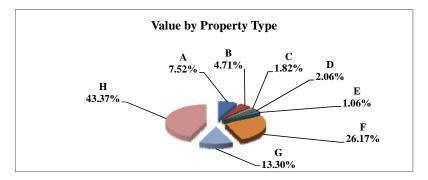

|   |                            | 2010          | Value      |
|---|----------------------------|---------------|------------|
|   | Property Type:             | VALUE         | % of Total |
| Α | RAILROADS                  | 14,535,834    | 0.75%      |
| В | PUBLIC SERVIC ENTITIES     | 110,950,734   | 5.75%      |
| C | COMM. & INDUST. EQUIP.     | 55,081,583    | 2.85%      |
| D | AGRIC. MACH. & EQUIP.      | 37,305,831    | 1.93%      |
| Е | AG-OUTBLDG & FARMSITE LAND | 32,179,485    | 1.67%      |
| F | AGRICULTURAL LAND          | 711,935,845   | 36.87%     |
| G | COMM., INDUST., &MINERAL   | 169,846,390   | 8.80%      |
| Н | RESIDENTIAL **             | 798,982,585   | 41.38%     |
|   |                            |               |            |
|   | GAGE COUNTY                | 1,930,818,287 | 100.00%    |