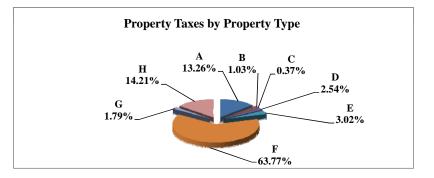

|   |                            | 2010          | 2010       | Average  | Taxes      |
|---|----------------------------|---------------|------------|----------|------------|
|   | Property Type:             | VALUE         | TAXES      | Tax Rate | % of Total |
| Α | RAILROADS                  | 14,535,834    | 262,352    | 1.8049%  | 0.73%      |
| В | PUBLIC SERVIC ENTITIES     | 110,950,734   | 1,777,641  | 1.6022%  | 4.98%      |
| C | COMM. & INDUST. EQUIP.     | 55,081,583    | 1,021,596  | 1.8547%  | 2.86%      |
| D | AGRIC. MACH. & EQUIP.      | 37,305,831    | 646,271    | 1.7324%  | 1.81%      |
| Е | AG-OUTBLDG & FARMSITE LAND | 32,179,485    | 556,367    | 1.7289%  | 1.56%      |
| F | AGRICULTURAL LAND          | 711,935,845   | 12,245,196 | 1.7200%  | 34.29%     |
| G | COMM., INDUST., &MINERAL   | 169,846,390   | 3,403,444  | 2.0038%  | 9.53%      |
| Н | RESIDENTIAL **             | 798,982,585   | 15,799,884 | 1.9775%  | 44.24%     |
|   |                            |               |            |          |            |
|   | GAGE COUNTY                | 1,930,818,287 | 35,712,750 | 1.8496%  | 100.00%    |