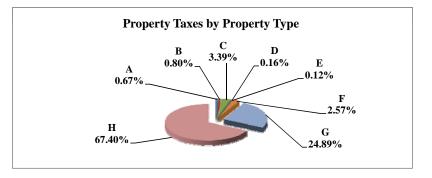

|   |                            | 2010          | 2010       | Average  | Taxes      |
|---|----------------------------|---------------|------------|----------|------------|
|   | Property Type:             | VALUE         | TAXES      | Tax Rate | % of Total |
| Α | RAILROADS                  | 14,535,834    | 262,352    | 1.8049%  | 0.73%      |
| В | PUBLIC SERVIC ENTITIES     | 110,950,734   | 1,777,641  | 1.6022%  | 4.98%      |
| C | COMM. & INDUST. EQUIP.     | 55,081,583    | 1,021,596  | 1.8547%  | 2.86%      |
| D | AGRIC. MACH. & EQUIP.      | 37,305,831    | 646,271    | 1.7324%  | 1.81%      |
| Е | AG-OUTBLDG & FARMSITE LAND | 32,179,485    | 556,367    | 1.7289%  | 1.56%      |
| F | AGRICULTURAL LAND          | 711,935,845   | 12,245,196 | 1.7200%  | 34.29%     |
| G | COMM., INDUST., &MINERAL   | 169,846,390   | 3,403,444  | 2.0038%  | 9.53%      |
| Н | RESIDENTIAL **             | 798,982,585   | 15,799,884 | 1.9775%  | 44.24%     |
|   |                            |               |            |          |            |
|   | GAGE COUNTY                | 1,930,818,287 | 35,712,750 | 1.8496%  | 100.00%    |