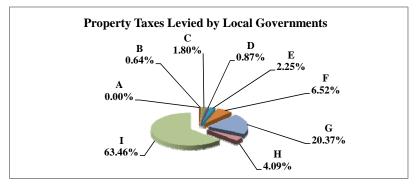

(see Table 20 records/acres)

|   |                     | 2010          | 2010       | Average  | Taxes      |
|---|---------------------|---------------|------------|----------|------------|
|   | Taxing Subdivision: | VALUE         | TAXES      | Tax Rate | % of Total |
| A | TOWNSHIPS           | 1,385,060,284 | 723,230    | 0.0522%  | 2.03%      |
| В | MISCELLANEOUS DIST. | 4,407,394,578 | 346,656    | 0.0079%  | 0.97%      |
| С | FIRE DISTRICTS      | 1,259,840,279 | 394,175    | 0.0313%  | 1.10%      |
| D | EDUC. SERV. UNIT    | 1,930,818,287 | 501,627    | 0.0260%  | 1.40%      |
| Е | NAT. RESOURCE DIST. | 1,930,818,287 | 749,199    | 0.0388%  | 2.10%      |
| F | COMMUNITY COLLEGE   | 1,930,818,290 | 1,158,498  | 0.0600%  | 3.24%      |
| G | COUNTY              | 1,930,818,287 | 7,915,919  | 0.4100%  | 22.17%     |
| Н | CITY OR VILLAGE     | 677,215,402   | 2,442,381  | 0.3607%  | 6.84%      |
| I | SCHOOL DISTRICTS    | 1,930,818,287 | 21,481,065 | 1.1125%  | 60.15%     |
|   | GAGE COUNTY         | 1,930,818,287 | 35,712,750 | 1.8496%  | 100.00%    |