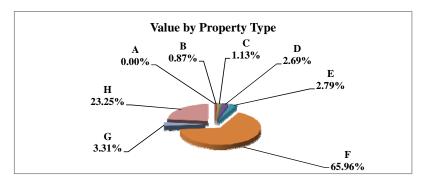

|   |                            | 2010          | Value      |
|---|----------------------------|---------------|------------|
|   | Property Type:             | VALUE         | % of Total |
| Α | RAILROADS                  | 14,535,834    | 0.75%      |
| В | PUBLIC SERVIC ENTITIES     | 110,950,734   | 5.75%      |
| C | COMM. & INDUST. EQUIP.     | 55,081,583    | 2.85%      |
| D | AGRIC. MACH. & EQUIP.      | 37,305,831    | 1.93%      |
| Е | AG-OUTBLDG & FARMSITE LAND | 32,179,485    | 1.67%      |
| F | AGRICULTURAL LAND          | 711,935,845   | 36.87%     |
| G | COMM., INDUST., &MINERAL   | 169,846,390   | 8.80%      |
| Н | RESIDENTIAL **             | 798,982,585   | 41.38%     |
|   |                            |               |            |
|   | GAGE COUNTY                | 1,930,818,287 | 100.00%    |

<sup>\*\*</sup> Residential includes ag-dwelling & farm home site land.