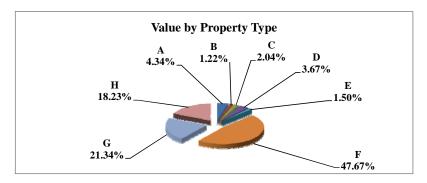

|   |                            | 2010          | Value      |
|---|----------------------------|---------------|------------|
|   | Property Type:             | VALUE         | % of Total |
| Α | RAILROADS                  | 14,535,834    | 0.75%      |
| В | PUBLIC SERVIC ENTITIES     | 110,950,734   | 5.75%      |
| C | COMM. & INDUST. EQUIP.     | 55,081,583    | 2.85%      |
| D | AGRIC. MACH. & EQUIP.      | 37,305,831    | 1.93%      |
| Е | AG-OUTBLDG & FARMSITE LAND | 32,179,485    | 1.67%      |
| F | AGRICULTURAL LAND          | 711,935,845   | 36.87%     |
| G | COMM., INDUST., &MINERAL   | 169,846,390   | 8.80%      |
| Н | RESIDENTIAL **             | 798,982,585   | 41.38%     |
|   |                            |               |            |
|   | GAGE COUNTY                | 1,930,818,287 | 100.00%    |