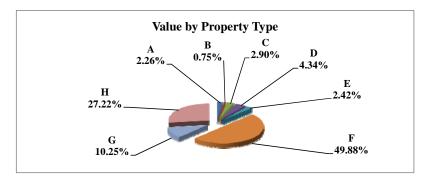

|   |                            | 2010          | Value      |
|---|----------------------------|---------------|------------|
|   | Property Type:             | VALUE         | % of Total |
| Α | RAILROADS                  | 14,535,834    | 0.75%      |
| В | PUBLIC SERVIC ENTITIES     | 110,950,734   | 5.75%      |
| C | COMM. & INDUST. EQUIP.     | 55,081,583    | 2.85%      |
| D | AGRIC. MACH. & EQUIP.      | 37,305,831    | 1.93%      |
| Е | AG-OUTBLDG & FARMSITE LAND | 32,179,485    | 1.67%      |
| F | AGRICULTURAL LAND          | 711,935,845   | 36.87%     |
| G | COMM., INDUST., &MINERAL   | 169,846,390   | 8.80%      |
| Н | RESIDENTIAL **             | 798,982,585   | 41.38%     |
|   |                            |               |            |
|   | GAGE COUNTY                | 1,930,818,287 | 100.00%    |