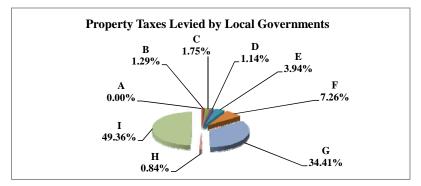

(see Table 20 records/acres)

|   |                     | 2010          | 2010       | Average  | Taxes      |
|---|---------------------|---------------|------------|----------|------------|
|   | Taxing Subdivision: | VALUE         | TAXES      | Tax Rate | % of Total |
| A | TOWNSHIPS           | 1,385,060,284 | 723,230    | 0.0522%  | 2.03%      |
| В | MISCELLANEOUS DIST. | 4,407,394,578 | 346,656    | 0.0079%  | 0.97%      |
| С | FIRE DISTRICTS      | 1,259,840,279 | 394,175    | 0.0313%  | 1.10%      |
| D | EDUC. SERV. UNIT    | 1,930,818,287 | 501,627    | 0.0260%  | 1.40%      |
| Е | NAT. RESOURCE DIST. | 1,930,818,287 | 749,199    | 0.0388%  | 2.10%      |
| F | COMMUNITY COLLEGE   | 1,930,818,290 | 1,158,498  | 0.0600%  | 3.24%      |
| G | COUNTY              | 1,930,818,287 | 7,915,919  | 0.4100%  | 22.17%     |
| Н | CITY OR VILLAGE     | 677,215,402   | 2,442,381  | 0.3607%  | 6.84%      |
| I | SCHOOL DISTRICTS    | 1,930,818,287 | 21,481,065 | 1.1125%  | 60.15%     |
|   | GAGE COUNTY         | 1,930,818,287 | 35,712,750 | 1.8496%  | 100.00%    |