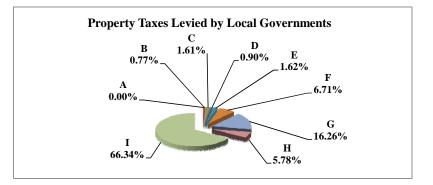

(see Table 20 records/acres)

|   |                     | 2010          | 2010       | Average  | Taxes      |
|---|---------------------|---------------|------------|----------|------------|
|   | Taxing Subdivision: | VALUE         | TAXES      | Tax Rate | % of Total |
| A | TOWNSHIPS           | 1,385,060,284 | 723,230    | 0.0522%  | 2.03%      |
| В | MISCELLANEOUS DIST. | 4,407,394,578 | 346,656    | 0.0079%  | 0.97%      |
| С | FIRE DISTRICTS      | 1,259,840,279 | 394,175    | 0.0313%  | 1.10%      |
| D | EDUC. SERV. UNIT    | 1,930,818,287 | 501,627    | 0.0260%  | 1.40%      |
| Е | NAT. RESOURCE DIST. | 1,930,818,287 | 749,199    | 0.0388%  | 2.10%      |
| F | COMMUNITY COLLEGE   | 1,930,818,290 | 1,158,498  | 0.0600%  | 3.24%      |
| G | COUNTY              | 1,930,818,287 | 7,915,919  | 0.4100%  | 22.17%     |
| Н | CITY OR VILLAGE     | 677,215,402   | 2,442,381  | 0.3607%  | 6.84%      |
| I | SCHOOL DISTRICTS    | 1,930,818,287 | 21,481,065 | 1.1125%  | 60.15%     |
|   | GAGE COUNTY         | 1,930,818,287 | 35,712,750 | 1.8496%  | 100.00%    |