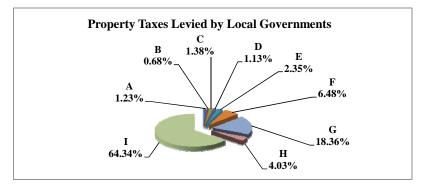

(see Table 20 records/acres)

|   |                     | 2010          | 2010       | Average  | Taxes      |
|---|---------------------|---------------|------------|----------|------------|
|   | Taxing Subdivision: | VALUE         | TAXES      | Tax Rate | % of Total |
| A | TOWNSHIPS           | 1,385,060,284 | 723,230    | 0.0522%  | 2.03%      |
| В | MISCELLANEOUS DIST. | 4,407,394,578 | 346,656    | 0.0079%  | 0.97%      |
| С | FIRE DISTRICTS      | 1,259,840,279 | 394,175    | 0.0313%  | 1.10%      |
| D | EDUC. SERV. UNIT    | 1,930,818,287 | 501,627    | 0.0260%  | 1.40%      |
| Е | NAT. RESOURCE DIST. | 1,930,818,287 | 749,199    | 0.0388%  | 2.10%      |
| F | COMMUNITY COLLEGE   | 1,930,818,290 | 1,158,498  | 0.0600%  | 3.24%      |
| G | COUNTY              | 1,930,818,287 | 7,915,919  | 0.4100%  | 22.17%     |
| Н | CITY OR VILLAGE     | 677,215,402   | 2,442,381  | 0.3607%  | 6.84%      |
| I | SCHOOL DISTRICTS    | 1,930,818,287 | 21,481,065 | 1.1125%  | 60.15%     |
|   | GAGE COUNTY         | 1,930,818,287 | 35,712,750 | 1.8496%  | 100.00%    |