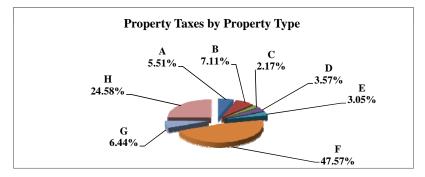

|   |                            | 2010          | 2010       | Average  | Taxes      |
|---|----------------------------|---------------|------------|----------|------------|
|   | Property Type:             | VALUE         | TAXES      | Tax Rate | % of Total |
| Α | RAILROADS                  | 14,535,834    | 262,352    | 1.8049%  | 0.73%      |
| В | PUBLIC SERVIC ENTITIES     | 110,950,734   | 1,777,641  | 1.6022%  | 4.98%      |
| C | COMM. & INDUST. EQUIP.     | 55,081,583    | 1,021,596  | 1.8547%  | 2.86%      |
| D | AGRIC. MACH. & EQUIP.      | 37,305,831    | 646,271    | 1.7324%  | 1.81%      |
| Е | AG-OUTBLDG & FARMSITE LAND | 32,179,485    | 556,367    | 1.7289%  | 1.56%      |
| F | AGRICULTURAL LAND          | 711,935,845   | 12,245,196 | 1.7200%  | 34.29%     |
| G | COMM., INDUST., &MINERAL   | 169,846,390   | 3,403,444  | 2.0038%  | 9.53%      |
| Н | RESIDENTIAL **             | 798,982,585   | 15,799,884 | 1.9775%  | 44.24%     |
|   |                            |               |            |          |            |
|   | GAGE COUNTY                | 1,930,818,287 | 35,712,750 | 1.8496%  | 100.00%    |