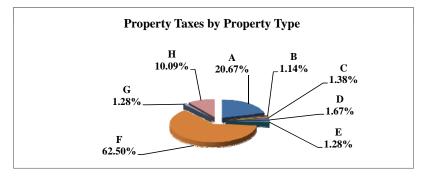

|   |                            | 2010          | 2010       | Average  | Taxes      |
|---|----------------------------|---------------|------------|----------|------------|
|   | Property Type:             | VALUE         | TAXES      | Tax Rate | % of Total |
| Α | RAILROADS                  | 14,535,834    | 262,352    | 1.8049%  | 0.73%      |
| В | PUBLIC SERVIC ENTITIES     | 110,950,734   | 1,777,641  | 1.6022%  | 4.98%      |
| C | COMM. & INDUST. EQUIP.     | 55,081,583    | 1,021,596  | 1.8547%  | 2.86%      |
| D | AGRIC. MACH. & EQUIP.      | 37,305,831    | 646,271    | 1.7324%  | 1.81%      |
| Е | AG-OUTBLDG & FARMSITE LAND | 32,179,485    | 556,367    | 1.7289%  | 1.56%      |
| F | AGRICULTURAL LAND          | 711,935,845   | 12,245,196 | 1.7200%  | 34.29%     |
| G | COMM., INDUST., &MINERAL   | 169,846,390   | 3,403,444  | 2.0038%  | 9.53%      |
| Н | RESIDENTIAL **             | 798,982,585   | 15,799,884 | 1.9775%  | 44.24%     |
|   |                            |               |            |          |            |
|   | GAGE COUNTY                | 1,930,818,287 | 35,712,750 | 1.8496%  | 100.00%    |