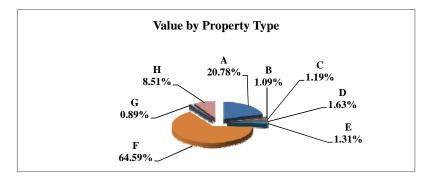

|   |                            | 2010          | Value      |
|---|----------------------------|---------------|------------|
|   | Property Type:             | VALUE         | % of Total |
| Α | RAILROADS                  | 14,535,834    | 0.75%      |
| В | PUBLIC SERVIC ENTITIES     | 110,950,734   | 5.75%      |
| C | COMM. & INDUST. EQUIP.     | 55,081,583    | 2.85%      |
| D | AGRIC. MACH. & EQUIP.      | 37,305,831    | 1.93%      |
| Е | AG-OUTBLDG & FARMSITE LAND | 32,179,485    | 1.67%      |
| F | AGRICULTURAL LAND          | 711,935,845   | 36.87%     |
| G | COMM., INDUST., &MINERAL   | 169,846,390   | 8.80%      |
| Н | RESIDENTIAL **             | 798,982,585   | 41.38%     |
|   |                            |               |            |
|   | GAGE COUNTY                | 1,930,818,287 | 100.00%    |