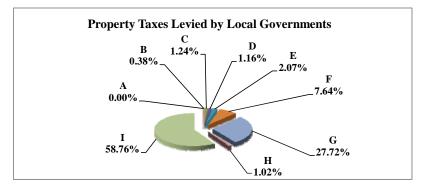

(see Table 20 records/acres)

|   |                     | 2010          | 2010       | Average  | Taxes      |
|---|---------------------|---------------|------------|----------|------------|
|   | Taxing Subdivision: | VALUE         | TAXES      | Tax Rate | % of Total |
| A | TOWNSHIPS           | 1,385,060,284 | 723,230    | 0.0522%  | 2.03%      |
| В | MISCELLANEOUS DIST. | 4,407,394,578 | 346,656    | 0.0079%  | 0.97%      |
| С | FIRE DISTRICTS      | 1,259,840,279 | 394,175    | 0.0313%  | 1.10%      |
| D | EDUC. SERV. UNIT    | 1,930,818,287 | 501,627    | 0.0260%  | 1.40%      |
| Е | NAT. RESOURCE DIST. | 1,930,818,287 | 749,199    | 0.0388%  | 2.10%      |
| F | COMMUNITY COLLEGE   | 1,930,818,290 | 1,158,498  | 0.0600%  | 3.24%      |
| G | COUNTY              | 1,930,818,287 | 7,915,919  | 0.4100%  | 22.17%     |
| Н | CITY OR VILLAGE     | 677,215,402   | 2,442,381  | 0.3607%  | 6.84%      |
| I | SCHOOL DISTRICTS    | 1,930,818,287 | 21,481,065 | 1.1125%  | 60.15%     |
|   | GAGE COUNTY         | 1,930,818,287 | 35,712,750 | 1.8496%  | 100.00%    |