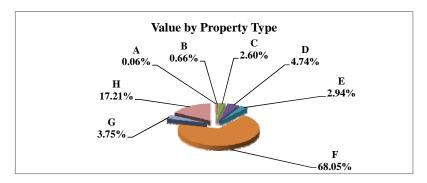

|   |                            | 2010          | Value      |
|---|----------------------------|---------------|------------|
|   | Property Type:             | VALUE         | % of Total |
| Α | RAILROADS                  | 14,535,834    | 0.75%      |
| В | PUBLIC SERVIC ENTITIES     | 110,950,734   | 5.75%      |
| C | COMM. & INDUST. EQUIP.     | 55,081,583    | 2.85%      |
| D | AGRIC. MACH. & EQUIP.      | 37,305,831    | 1.93%      |
| Е | AG-OUTBLDG & FARMSITE LAND | 32,179,485    | 1.67%      |
| F | AGRICULTURAL LAND          | 711,935,845   | 36.87%     |
| G | COMM., INDUST., &MINERAL   | 169,846,390   | 8.80%      |
| Н | RESIDENTIAL **             | 798,982,585   | 41.38%     |
|   |                            |               |            |
|   | GAGE COUNTY                | 1,930,818,287 | 100.00%    |