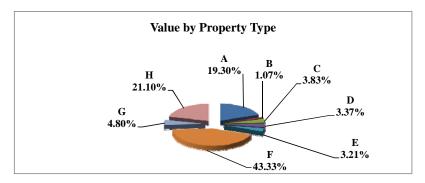

|   |                            | 2010          | Value      |
|---|----------------------------|---------------|------------|
|   | Property Type:             | VALUE         | % of Total |
| Α | RAILROADS                  | 14,535,834    | 0.75%      |
| В | PUBLIC SERVIC ENTITIES     | 110,950,734   | 5.75%      |
| C | COMM. & INDUST. EQUIP.     | 55,081,583    | 2.85%      |
| D | AGRIC. MACH. & EQUIP.      | 37,305,831    | 1.93%      |
| Е | AG-OUTBLDG & FARMSITE LAND | 32,179,485    | 1.67%      |
| F | AGRICULTURAL LAND          | 711,935,845   | 36.87%     |
| G | COMM., INDUST., &MINERAL   | 169,846,390   | 8.80%      |
| Н | RESIDENTIAL **             | 798,982,585   | 41.38%     |
|   |                            |               |            |
|   | GAGE COUNTY                | 1,930,818,287 | 100.00%    |