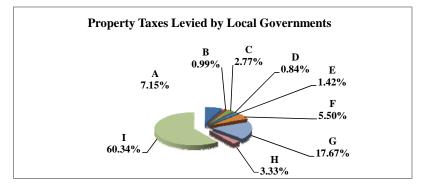

(see Table 20 records/acres)

|   |                     | 2010          | 2010       | Average  | Taxes      |
|---|---------------------|---------------|------------|----------|------------|
|   | Taxing Subdivision: | VALUE         | TAXES      | Tax Rate | % of Total |
| A | TOWNSHIPS           | 1,385,060,284 | 723,230    | 0.0522%  | 2.03%      |
| В | MISCELLANEOUS DIST. | 4,407,394,578 | 346,656    | 0.0079%  | 0.97%      |
| С | FIRE DISTRICTS      | 1,259,840,279 | 394,175    | 0.0313%  | 1.10%      |
| D | EDUC. SERV. UNIT    | 1,930,818,287 | 501,627    | 0.0260%  | 1.40%      |
| Е | NAT. RESOURCE DIST. | 1,930,818,287 | 749,199    | 0.0388%  | 2.10%      |
| F | COMMUNITY COLLEGE   | 1,930,818,290 | 1,158,498  | 0.0600%  | 3.24%      |
| G | COUNTY              | 1,930,818,287 | 7,915,919  | 0.4100%  | 22.17%     |
| Н | CITY OR VILLAGE     | 677,215,402   | 2,442,381  | 0.3607%  | 6.84%      |
| I | SCHOOL DISTRICTS    | 1,930,818,287 | 21,481,065 | 1.1125%  | 60.15%     |
|   | GAGE COUNTY         | 1,930,818,287 | 35,712,750 | 1.8496%  | 100.00%    |