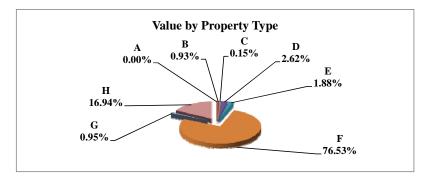

|   |                            | 2010          | Value      |
|---|----------------------------|---------------|------------|
|   | Property Type:             | VALUE         | % of Total |
| Α | RAILROADS                  | 14,535,834    | 0.75%      |
| В | PUBLIC SERVIC ENTITIES     | 110,950,734   | 5.75%      |
| C | COMM. & INDUST. EQUIP.     | 55,081,583    | 2.85%      |
| D | AGRIC. MACH. & EQUIP.      | 37,305,831    | 1.93%      |
| Е | AG-OUTBLDG & FARMSITE LAND | 32,179,485    | 1.67%      |
| F | AGRICULTURAL LAND          | 711,935,845   | 36.87%     |
| G | COMM., INDUST., &MINERAL   | 169,846,390   | 8.80%      |
| Н | RESIDENTIAL **             | 798,982,585   | 41.38%     |
|   |                            |               |            |
|   | GAGE COUNTY                | 1,930,818,287 | 100.00%    |