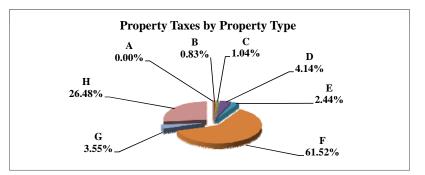

|   |                            | 2010          | 2010       | Average  | Taxes      |
|---|----------------------------|---------------|------------|----------|------------|
|   | Property Type:             | VALUE         | TAXES      | Tax Rate | % of Total |
| Α | RAILROADS                  | 14,535,834    | 262,352    | 1.8049%  | 0.73%      |
| В | PUBLIC SERVIC ENTITIES     | 110,950,734   | 1,777,641  | 1.6022%  | 4.98%      |
| C | COMM. & INDUST. EQUIP.     | 55,081,583    | 1,021,596  | 1.8547%  | 2.86%      |
| D | AGRIC. MACH. & EQUIP.      | 37,305,831    | 646,271    | 1.7324%  | 1.81%      |
| Е | AG-OUTBLDG & FARMSITE LAND | 32,179,485    | 556,367    | 1.7289%  | 1.56%      |
| F | AGRICULTURAL LAND          | 711,935,845   | 12,245,196 | 1.7200%  | 34.29%     |
| G | COMM., INDUST., &MINERAL   | 169,846,390   | 3,403,444  | 2.0038%  | 9.53%      |
| Н | RESIDENTIAL **             | 798,982,585   | 15,799,884 | 1.9775%  | 44.24%     |
|   |                            |               |            |          |            |
|   | GAGE COUNTY                | 1,930,818,287 | 35,712,750 | 1.8496%  | 100.00%    |