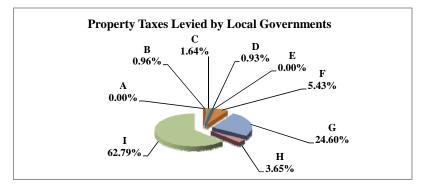

(see Table 20 records/acres)

|   |                     | 2010          | 2010       | Average  | Taxes      |
|---|---------------------|---------------|------------|----------|------------|
|   | Taxing Subdivision: | VALUE         | TAXES      | Tax Rate | % of Total |
| A | TOWNSHIPS           | 1,385,060,284 | 723,230    | 0.0522%  | 2.03%      |
| В | MISCELLANEOUS DIST. | 4,407,394,578 | 346,656    | 0.0079%  | 0.97%      |
| С | FIRE DISTRICTS      | 1,259,840,279 | 394,175    | 0.0313%  | 1.10%      |
| D | EDUC. SERV. UNIT    | 1,930,818,287 | 501,627    | 0.0260%  | 1.40%      |
| Е | NAT. RESOURCE DIST. | 1,930,818,287 | 749,199    | 0.0388%  | 2.10%      |
| F | COMMUNITY COLLEGE   | 1,930,818,290 | 1,158,498  | 0.0600%  | 3.24%      |
| G | COUNTY              | 1,930,818,287 | 7,915,919  | 0.4100%  | 22.17%     |
| Н | CITY OR VILLAGE     | 677,215,402   | 2,442,381  | 0.3607%  | 6.84%      |
| I | SCHOOL DISTRICTS    | 1,930,818,287 | 21,481,065 | 1.1125%  | 60.15%     |
|   | GAGE COUNTY         | 1,930,818,287 | 35,712,750 | 1.8496%  | 100.00%    |