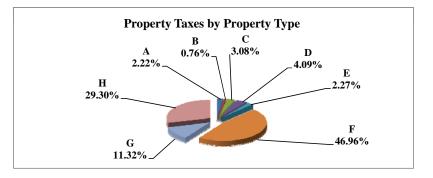

|   |                            | 2010          | 2010       | Average  | Taxes      |
|---|----------------------------|---------------|------------|----------|------------|
|   | Property Type:             | VALUE         | TAXES      | Tax Rate | % of Total |
| Α | RAILROADS                  | 14,535,834    | 262,352    | 1.8049%  | 0.73%      |
| В | PUBLIC SERVIC ENTITIES     | 110,950,734   | 1,777,641  | 1.6022%  | 4.98%      |
| C | COMM. & INDUST. EQUIP.     | 55,081,583    | 1,021,596  | 1.8547%  | 2.86%      |
| D | AGRIC. MACH. & EQUIP.      | 37,305,831    | 646,271    | 1.7324%  | 1.81%      |
| Е | AG-OUTBLDG & FARMSITE LAND | 32,179,485    | 556,367    | 1.7289%  | 1.56%      |
| F | AGRICULTURAL LAND          | 711,935,845   | 12,245,196 | 1.7200%  | 34.29%     |
| G | COMM., INDUST., &MINERAL   | 169,846,390   | 3,403,444  | 2.0038%  | 9.53%      |
| Н | RESIDENTIAL **             | 798,982,585   | 15,799,884 | 1.9775%  | 44.24%     |
|   |                            |               |            |          |            |
|   | GAGE COUNTY                | 1,930,818,287 | 35,712,750 | 1.8496%  | 100.00%    |