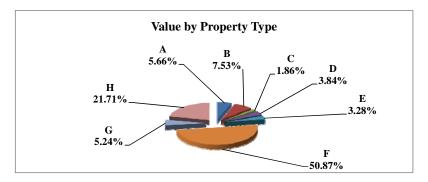

|   |                            | 2010          | Value      |
|---|----------------------------|---------------|------------|
|   | Property Type:             | VALUE         | % of Total |
| Α | RAILROADS                  | 14,535,834    | 0.75%      |
| В | PUBLIC SERVIC ENTITIES     | 110,950,734   | 5.75%      |
| C | COMM. & INDUST. EQUIP.     | 55,081,583    | 2.85%      |
| D | AGRIC. MACH. & EQUIP.      | 37,305,831    | 1.93%      |
| Е | AG-OUTBLDG & FARMSITE LAND | 32,179,485    | 1.67%      |
| F | AGRICULTURAL LAND          | 711,935,845   | 36.87%     |
| G | COMM., INDUST., &MINERAL   | 169,846,390   | 8.80%      |
| Н | RESIDENTIAL **             | 798,982,585   | 41.38%     |
|   |                            |               |            |
|   | GAGE COUNTY                | 1,930,818,287 | 100.00%    |

<sup>\*\*</sup> Residential includes ag-dwelling & farm home site land.