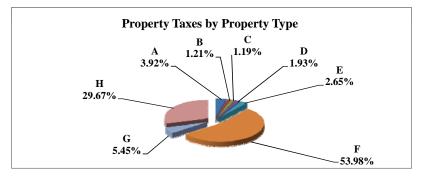

|   |                            | 2010          | 2010       | Average  | Taxes      |
|---|----------------------------|---------------|------------|----------|------------|
|   | Property Type:             | VALUE         | TAXES      | Tax Rate | % of Total |
| Α | RAILROADS                  | 14,535,834    | 262,352    | 1.8049%  | 0.73%      |
| В | PUBLIC SERVIC ENTITIES     | 110,950,734   | 1,777,641  | 1.6022%  | 4.98%      |
| C | COMM. & INDUST. EQUIP.     | 55,081,583    | 1,021,596  | 1.8547%  | 2.86%      |
| D | AGRIC. MACH. & EQUIP.      | 37,305,831    | 646,271    | 1.7324%  | 1.81%      |
| Е | AG-OUTBLDG & FARMSITE LAND | 32,179,485    | 556,367    | 1.7289%  | 1.56%      |
| F | AGRICULTURAL LAND          | 711,935,845   | 12,245,196 | 1.7200%  | 34.29%     |
| G | COMM., INDUST., &MINERAL   | 169,846,390   | 3,403,444  | 2.0038%  | 9.53%      |
| Н | RESIDENTIAL **             | 798,982,585   | 15,799,884 | 1.9775%  | 44.24%     |
|   |                            |               |            |          |            |
|   | GAGE COUNTY                | 1,930,818,287 | 35,712,750 | 1.8496%  | 100.00%    |