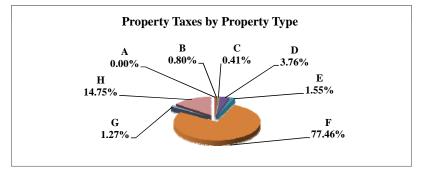

|   |                            | 2010          | 2010       | Average  | Taxes      |
|---|----------------------------|---------------|------------|----------|------------|
|   | Property Type:             | VALUE         | TAXES      | Tax Rate | % of Total |
| Α | RAILROADS                  | 14,535,834    | 262,352    | 1.8049%  | 0.73%      |
| В | PUBLIC SERVIC ENTITIES     | 110,950,734   | 1,777,641  | 1.6022%  | 4.98%      |
| C | COMM. & INDUST. EQUIP.     | 55,081,583    | 1,021,596  | 1.8547%  | 2.86%      |
| D | AGRIC. MACH. & EQUIP.      | 37,305,831    | 646,271    | 1.7324%  | 1.81%      |
| Е | AG-OUTBLDG & FARMSITE LAND | 32,179,485    | 556,367    | 1.7289%  | 1.56%      |
| F | AGRICULTURAL LAND          | 711,935,845   | 12,245,196 | 1.7200%  | 34.29%     |
| G | COMM., INDUST., &MINERAL   | 169,846,390   | 3,403,444  | 2.0038%  | 9.53%      |
| Н | RESIDENTIAL **             | 798,982,585   | 15,799,884 | 1.9775%  | 44.24%     |
|   |                            |               |            |          |            |
|   | GAGE COUNTY                | 1,930,818,287 | 35,712,750 | 1.8496%  | 100.00%    |