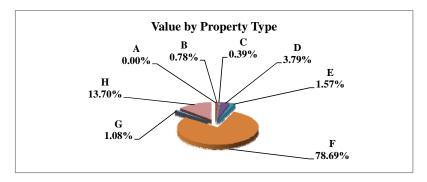

|   |                            | 2010          | Value      |
|---|----------------------------|---------------|------------|
|   | Property Type:             | VALUE         | % of Total |
| Α | RAILROADS                  | 14,535,834    | 0.75%      |
| В | PUBLIC SERVIC ENTITIES     | 110,950,734   | 5.75%      |
| C | COMM. & INDUST. EQUIP.     | 55,081,583    | 2.85%      |
| D | AGRIC. MACH. & EQUIP.      | 37,305,831    | 1.93%      |
| Е | AG-OUTBLDG & FARMSITE LAND | 32,179,485    | 1.67%      |
| F | AGRICULTURAL LAND          | 711,935,845   | 36.87%     |
| G | COMM., INDUST., &MINERAL   | 169,846,390   | 8.80%      |
| Н | RESIDENTIAL **             | 798,982,585   | 41.38%     |
|   |                            |               |            |
|   | GAGE COUNTY                | 1,930,818,287 | 100.00%    |