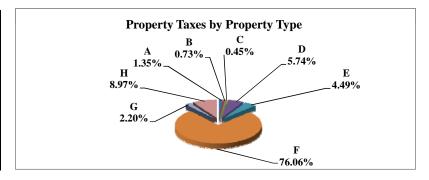

|   |                            | 2010          | 2010       | Average  | Taxes      |
|---|----------------------------|---------------|------------|----------|------------|
|   | Property Type:             | VALUE         | TAXES      | Tax Rate | % of Total |
| Α | RAILROADS                  | 14,535,834    | 262,352    | 1.8049%  | 0.73%      |
| В | PUBLIC SERVIC ENTITIES     | 110,950,734   | 1,777,641  | 1.6022%  | 4.98%      |
| C | COMM. & INDUST. EQUIP.     | 55,081,583    | 1,021,596  | 1.8547%  | 2.86%      |
| D | AGRIC. MACH. & EQUIP.      | 37,305,831    | 646,271    | 1.7324%  | 1.81%      |
| Е | AG-OUTBLDG & FARMSITE LAND | 32,179,485    | 556,367    | 1.7289%  | 1.56%      |
| F | AGRICULTURAL LAND          | 711,935,845   | 12,245,196 | 1.7200%  | 34.29%     |
| G | COMM., INDUST., &MINERAL   | 169,846,390   | 3,403,444  | 2.0038%  | 9.53%      |
| Н | RESIDENTIAL **             | 798,982,585   | 15,799,884 | 1.9775%  | 44.24%     |
|   |                            |               |            |          |            |
|   | GAGE COUNTY                | 1,930,818,287 | 35,712,750 | 1.8496%  | 100.00%    |