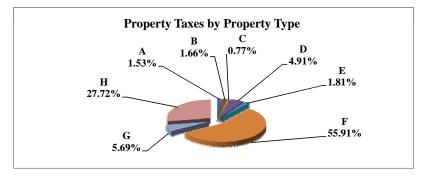

|   |                            | 2010          | 2010       | Average  | Taxes      |
|---|----------------------------|---------------|------------|----------|------------|
|   | Property Type:             | VALUE         | TAXES      | Tax Rate | % of Total |
| Α | RAILROADS                  | 14,535,834    | 262,352    | 1.8049%  | 0.73%      |
| В | PUBLIC SERVIC ENTITIES     | 110,950,734   | 1,777,641  | 1.6022%  | 4.98%      |
| C | COMM. & INDUST. EQUIP.     | 55,081,583    | 1,021,596  | 1.8547%  | 2.86%      |
| D | AGRIC. MACH. & EQUIP.      | 37,305,831    | 646,271    | 1.7324%  | 1.81%      |
| Е | AG-OUTBLDG & FARMSITE LAND | 32,179,485    | 556,367    | 1.7289%  | 1.56%      |
| F | AGRICULTURAL LAND          | 711,935,845   | 12,245,196 | 1.7200%  | 34.29%     |
| G | COMM., INDUST., &MINERAL   | 169,846,390   | 3,403,444  | 2.0038%  | 9.53%      |
| Н | RESIDENTIAL **             | 798,982,585   | 15,799,884 | 1.9775%  | 44.24%     |
|   |                            |               |            |          |            |
|   | GAGE COUNTY                | 1,930,818,287 | 35,712,750 | 1.8496%  | 100.00%    |