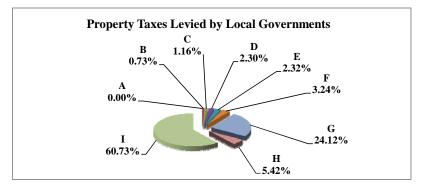

(see Table 20 records/acres)

|   |                     | 2010          | 2010       | Average  | Taxes      |
|---|---------------------|---------------|------------|----------|------------|
|   | Taxing Subdivision: | VALUE         | TAXES      | Tax Rate | % of Total |
| A | TOWNSHIPS           | 1,385,060,284 | 723,230    | 0.0522%  | 2.03%      |
| В | MISCELLANEOUS DIST. | 4,407,394,578 | 346,656    | 0.0079%  | 0.97%      |
| С | FIRE DISTRICTS      | 1,259,840,279 | 394,175    | 0.0313%  | 1.10%      |
| D | EDUC. SERV. UNIT    | 1,930,818,287 | 501,627    | 0.0260%  | 1.40%      |
| Е | NAT. RESOURCE DIST. | 1,930,818,287 | 749,199    | 0.0388%  | 2.10%      |
| F | COMMUNITY COLLEGE   | 1,930,818,290 | 1,158,498  | 0.0600%  | 3.24%      |
| G | COUNTY              | 1,930,818,287 | 7,915,919  | 0.4100%  | 22.17%     |
| Н | CITY OR VILLAGE     | 677,215,402   | 2,442,381  | 0.3607%  | 6.84%      |
| I | SCHOOL DISTRICTS    | 1,930,818,287 | 21,481,065 | 1.1125%  | 60.15%     |
|   | GAGE COUNTY         | 1,930,818,287 | 35,712,750 | 1.8496%  | 100.00%    |