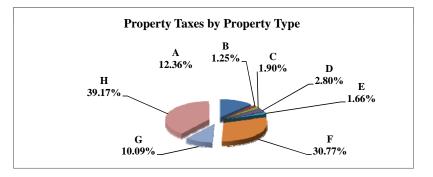

|   |                            | 2010          | 2010       | Average  | Taxes      |
|---|----------------------------|---------------|------------|----------|------------|
|   | Property Type:             | VALUE         | TAXES      | Tax Rate | % of Total |
| Α | RAILROADS                  | 14,535,834    | 262,352    | 1.8049%  | 0.73%      |
| В | PUBLIC SERVIC ENTITIES     | 110,950,734   | 1,777,641  | 1.6022%  | 4.98%      |
| C | COMM. & INDUST. EQUIP.     | 55,081,583    | 1,021,596  | 1.8547%  | 2.86%      |
| D | AGRIC. MACH. & EQUIP.      | 37,305,831    | 646,271    | 1.7324%  | 1.81%      |
| Е | AG-OUTBLDG & FARMSITE LAND | 32,179,485    | 556,367    | 1.7289%  | 1.56%      |
| F | AGRICULTURAL LAND          | 711,935,845   | 12,245,196 | 1.7200%  | 34.29%     |
| G | COMM., INDUST., &MINERAL   | 169,846,390   | 3,403,444  | 2.0038%  | 9.53%      |
| Н | RESIDENTIAL **             | 798,982,585   | 15,799,884 | 1.9775%  | 44.24%     |
|   |                            |               |            |          |            |
|   | GAGE COUNTY                | 1,930,818,287 | 35,712,750 | 1.8496%  | 100.00%    |