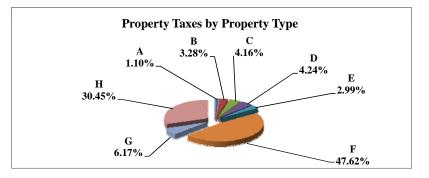

|   |                            | 2010          | 2010       | Average  | Taxes      |
|---|----------------------------|---------------|------------|----------|------------|
|   | Property Type:             | VALUE         | TAXES      | Tax Rate | % of Total |
| Α | RAILROADS                  | 14,535,834    | 262,352    | 1.8049%  | 0.73%      |
| В | PUBLIC SERVIC ENTITIES     | 110,950,734   | 1,777,641  | 1.6022%  | 4.98%      |
| C | COMM. & INDUST. EQUIP.     | 55,081,583    | 1,021,596  | 1.8547%  | 2.86%      |
| D | AGRIC. MACH. & EQUIP.      | 37,305,831    | 646,271    | 1.7324%  | 1.81%      |
| Е | AG-OUTBLDG & FARMSITE LAND | 32,179,485    | 556,367    | 1.7289%  | 1.56%      |
| F | AGRICULTURAL LAND          | 711,935,845   | 12,245,196 | 1.7200%  | 34.29%     |
| G | COMM., INDUST., &MINERAL   | 169,846,390   | 3,403,444  | 2.0038%  | 9.53%      |
| Н | RESIDENTIAL **             | 798,982,585   | 15,799,884 | 1.9775%  | 44.24%     |
|   |                            |               |            |          |            |
|   | GAGE COUNTY                | 1,930,818,287 | 35,712,750 | 1.8496%  | 100.00%    |