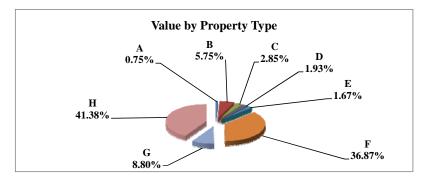

|   |                            | 2010          | Value      |
|---|----------------------------|---------------|------------|
|   | Property Type:             | VALUE         | % of Total |
| Α | RAILROADS                  | 14,535,834    | 0.75%      |
| В | PUBLIC SERVIC ENTITIES     | 110,950,734   | 5.75%      |
| C | COMM. & INDUST. EQUIP.     | 55,081,583    | 2.85%      |
| D | AGRIC. MACH. & EQUIP.      | 37,305,831    | 1.93%      |
| Е | AG-OUTBLDG & FARMSITE LAND | 32,179,485    | 1.67%      |
| F | AGRICULTURAL LAND          | 711,935,845   | 36.87%     |
| G | COMM., INDUST., &MINERAL   | 169,846,390   | 8.80%      |
| Н | RESIDENTIAL **             | 798,982,585   | 41.38%     |
|   |                            |               |            |
|   | GAGE COUNTY                | 1,930,818,287 | 100.00%    |

<sup>\*\*</sup> Residential includes ag-dwelling & farm home site land.