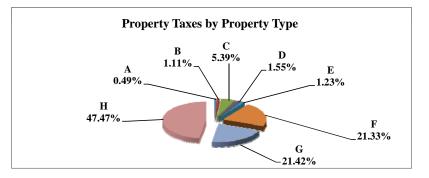

|   |                            | 2010          | 2010       | Average  | Taxes      |
|---|----------------------------|---------------|------------|----------|------------|
|   | Property Type:             | VALUE         | TAXES      | Tax Rate | % of Total |
| Α | RAILROADS                  | 14,535,834    | 262,352    | 1.8049%  | 0.73%      |
| В | PUBLIC SERVIC ENTITIES     | 110,950,734   | 1,777,641  | 1.6022%  | 4.98%      |
| C | COMM. & INDUST. EQUIP.     | 55,081,583    | 1,021,596  | 1.8547%  | 2.86%      |
| D | AGRIC. MACH. & EQUIP.      | 37,305,831    | 646,271    | 1.7324%  | 1.81%      |
| Е | AG-OUTBLDG & FARMSITE LAND | 32,179,485    | 556,367    | 1.7289%  | 1.56%      |
| F | AGRICULTURAL LAND          | 711,935,845   | 12,245,196 | 1.7200%  | 34.29%     |
| G | COMM., INDUST., &MINERAL   | 169,846,390   | 3,403,444  | 2.0038%  | 9.53%      |
| Н | RESIDENTIAL **             | 798,982,585   | 15,799,884 | 1.9775%  | 44.24%     |
|   |                            |               |            |          |            |
|   | GAGE COUNTY                | 1,930,818,287 | 35,712,750 | 1.8496%  | 100.00%    |