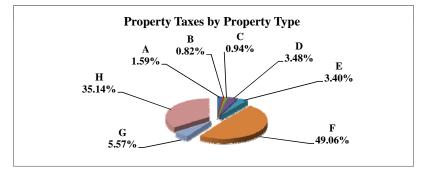

|   |                            | 2010          | 2010       | Average  | Taxes      |
|---|----------------------------|---------------|------------|----------|------------|
|   | Property Type:             | VALUE         | TAXES      | Tax Rate | % of Total |
| Α | RAILROADS                  | 14,535,834    | 262,352    | 1.8049%  | 0.73%      |
| В | PUBLIC SERVIC ENTITIES     | 110,950,734   | 1,777,641  | 1.6022%  | 4.98%      |
| C | COMM. & INDUST. EQUIP.     | 55,081,583    | 1,021,596  | 1.8547%  | 2.86%      |
| D | AGRIC. MACH. & EQUIP.      | 37,305,831    | 646,271    | 1.7324%  | 1.81%      |
| Е | AG-OUTBLDG & FARMSITE LAND | 32,179,485    | 556,367    | 1.7289%  | 1.56%      |
| F | AGRICULTURAL LAND          | 711,935,845   | 12,245,196 | 1.7200%  | 34.29%     |
| G | COMM., INDUST., &MINERAL   | 169,846,390   | 3,403,444  | 2.0038%  | 9.53%      |
| Н | RESIDENTIAL **             | 798,982,585   | 15,799,884 | 1.9775%  | 44.24%     |
|   |                            |               |            |          |            |
|   | GAGE COUNTY                | 1,930,818,287 | 35,712,750 | 1.8496%  | 100.00%    |