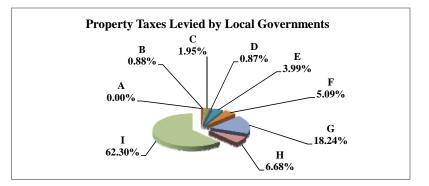

(see Table 20 records/acres)

|   |                     | 2010          | 2010       | Average  | Taxes      |
|---|---------------------|---------------|------------|----------|------------|
|   | Taxing Subdivision: | VALUE         | TAXES      | Tax Rate | % of Total |
| A | TOWNSHIPS           | 1,385,060,284 | 723,230    | 0.0522%  | 2.03%      |
| В | MISCELLANEOUS DIST. | 4,407,394,578 | 346,656    | 0.0079%  | 0.97%      |
| С | FIRE DISTRICTS      | 1,259,840,279 | 394,175    | 0.0313%  | 1.10%      |
| D | EDUC. SERV. UNIT    | 1,930,818,287 | 501,627    | 0.0260%  | 1.40%      |
| Е | NAT. RESOURCE DIST. | 1,930,818,287 | 749,199    | 0.0388%  | 2.10%      |
| F | COMMUNITY COLLEGE   | 1,930,818,290 | 1,158,498  | 0.0600%  | 3.24%      |
| G | COUNTY              | 1,930,818,287 | 7,915,919  | 0.4100%  | 22.17%     |
| Н | CITY OR VILLAGE     | 677,215,402   | 2,442,381  | 0.3607%  | 6.84%      |
| I | SCHOOL DISTRICTS    | 1,930,818,287 | 21,481,065 | 1.1125%  | 60.15%     |
|   | GAGE COUNTY         | 1,930,818,287 | 35,712,750 | 1.8496%  | 100.00%    |