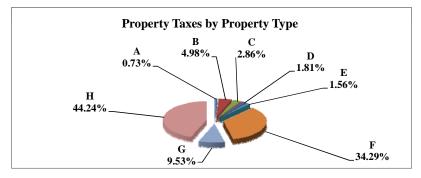

|   |                            | 2010          | 2010       | Average  | Taxes      |
|---|----------------------------|---------------|------------|----------|------------|
|   | Property Type:             | VALUE         | TAXES      | Tax Rate | % of Total |
| Α | RAILROADS                  | 14,535,834    | 262,352    | 1.8049%  | 0.73%      |
| В | PUBLIC SERVIC ENTITIES     | 110,950,734   | 1,777,641  | 1.6022%  | 4.98%      |
| C | COMM. & INDUST. EQUIP.     | 55,081,583    | 1,021,596  | 1.8547%  | 2.86%      |
| D | AGRIC. MACH. & EQUIP.      | 37,305,831    | 646,271    | 1.7324%  | 1.81%      |
| Е | AG-OUTBLDG & FARMSITE LAND | 32,179,485    | 556,367    | 1.7289%  | 1.56%      |
| F | AGRICULTURAL LAND          | 711,935,845   | 12,245,196 | 1.7200%  | 34.29%     |
| G | COMM., INDUST., &MINERAL   | 169,846,390   | 3,403,444  | 2.0038%  | 9.53%      |
| Н | RESIDENTIAL **             | 798,982,585   | 15,799,884 | 1.9775%  | 44.24%     |
|   |                            |               |            |          |            |
|   | GAGE COUNTY                | 1,930,818,287 | 35,712,750 | 1.8496%  | 100.00%    |

<sup>\*\*</sup> Residential includes ag-dwelling & farm home site land.