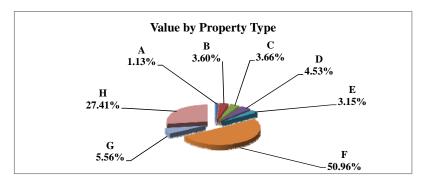

|   |                            | 2010          | Value      |
|---|----------------------------|---------------|------------|
|   | Property Type:             | VALUE         | % of Total |
| Α | RAILROADS                  | 14,535,834    | 0.75%      |
| В | PUBLIC SERVIC ENTITIES     | 110,950,734   | 5.75%      |
| C | COMM. & INDUST. EQUIP.     | 55,081,583    | 2.85%      |
| D | AGRIC. MACH. & EQUIP.      | 37,305,831    | 1.93%      |
| Е | AG-OUTBLDG & FARMSITE LAND | 32,179,485    | 1.67%      |
| F | AGRICULTURAL LAND          | 711,935,845   | 36.87%     |
| G | COMM., INDUST., &MINERAL   | 169,846,390   | 8.80%      |
| Н | RESIDENTIAL **             | 798,982,585   | 41.38%     |
|   |                            |               |            |
|   | GAGE COUNTY                | 1,930,818,287 | 100.00%    |