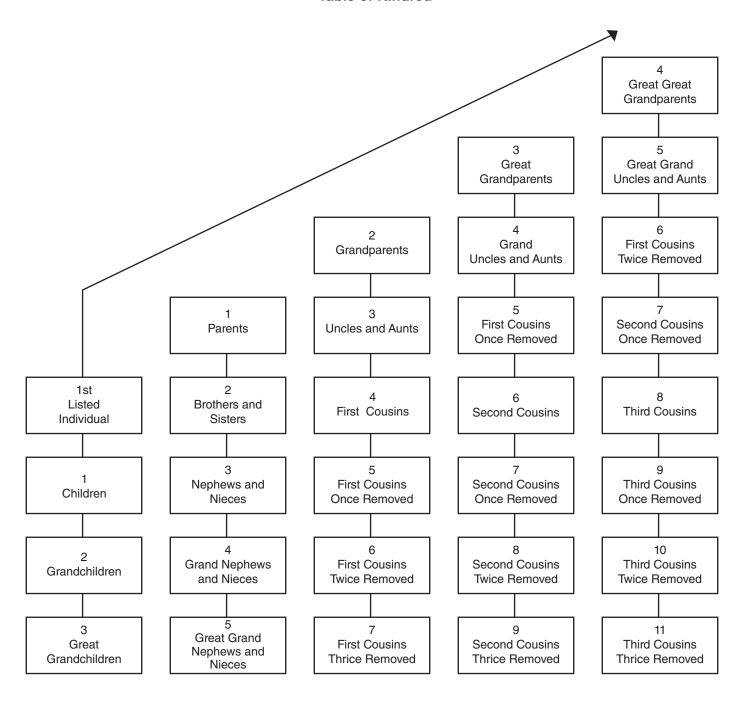

## **Certificate of Exemption – Documentary Stamp Tax**

• Documentary Stamp Tax - Neb. Rev. Stat. § 76-902(5)(b)

| Is the conveyance between members of a family and a cormembers of the same family or a partnership or limited lia owned by members of the same family family, and all shar of the partnership or limited liability company are family the fourth degree of kindred? | ability company where all interest is reholders of the corporation or members members related to one another within | ☐ Yes ☐ No                                                            |  |
|---------------------------------------------------------------------------------------------------------------------------------------------------------------------------------------------------------------------------------------------------------------------|---------------------------------------------------------------------------------------------------------------------|-----------------------------------------------------------------------|--|
| If No, is conveyance between two family entities where all owned by members of the same family and all owners are within the fourth degree of kindred?                                                                                                              | family members related to one another                                                                               | ☐ Yes ☐ No                                                            |  |
| <b>Note</b> : An entity, as Grantor or Grantee, whose stock or another entity is not eligible for this exemption.                                                                                                                                                   | interest is owned in whole or in part by                                                                            |                                                                       |  |
| Grantors (If entity, provide name of entity and list all members in table below.                                                                                                                                                                                    | If individuals, list all in table below.)                                                                           |                                                                       |  |
| Members of Entity or Individuals                                                                                                                                                                                                                                    |                                                                                                                     | Relationship to First Listed Member or Grantor (see Table of Kindred) |  |
|                                                                                                                                                                                                                                                                     |                                                                                                                     |                                                                       |  |
|                                                                                                                                                                                                                                                                     |                                                                                                                     |                                                                       |  |
|                                                                                                                                                                                                                                                                     |                                                                                                                     |                                                                       |  |
|                                                                                                                                                                                                                                                                     |                                                                                                                     |                                                                       |  |
| Grantees (If entity, provide name of entity and list all members in table below                                                                                                                                                                                     | . If individuals, list all in table below.)                                                                         |                                                                       |  |
| Members of Entity or Individuals                                                                                                                                                                                                                                    | Relationship to First Listed Member or Grantor (see Table of Kindred)                                               |                                                                       |  |
|                                                                                                                                                                                                                                                                     |                                                                                                                     |                                                                       |  |
|                                                                                                                                                                                                                                                                     |                                                                                                                     |                                                                       |  |
|                                                                                                                                                                                                                                                                     |                                                                                                                     |                                                                       |  |
|                                                                                                                                                                                                                                                                     |                                                                                                                     |                                                                       |  |
| Under penalties of law, I declare that the information provided details of the conveyance information described above.                                                                                                                                              |                                                                                                                     |                                                                       |  |
| I further certify that documentation that supports this exemption sign                                                                                                                                                                                              | on is available for inspection at any time by the Nebraska Dep                                                      | artment of Revenue.                                                   |  |
| here Grantor or Grantor Representative                                                                                                                                                                                                                              | Title                                                                                                               | Date                                                                  |  |
| Grantee or Grantee Representative                                                                                                                                                                                                                                   | Title                                                                                                               | Date                                                                  |  |

## **Table of Kindred**