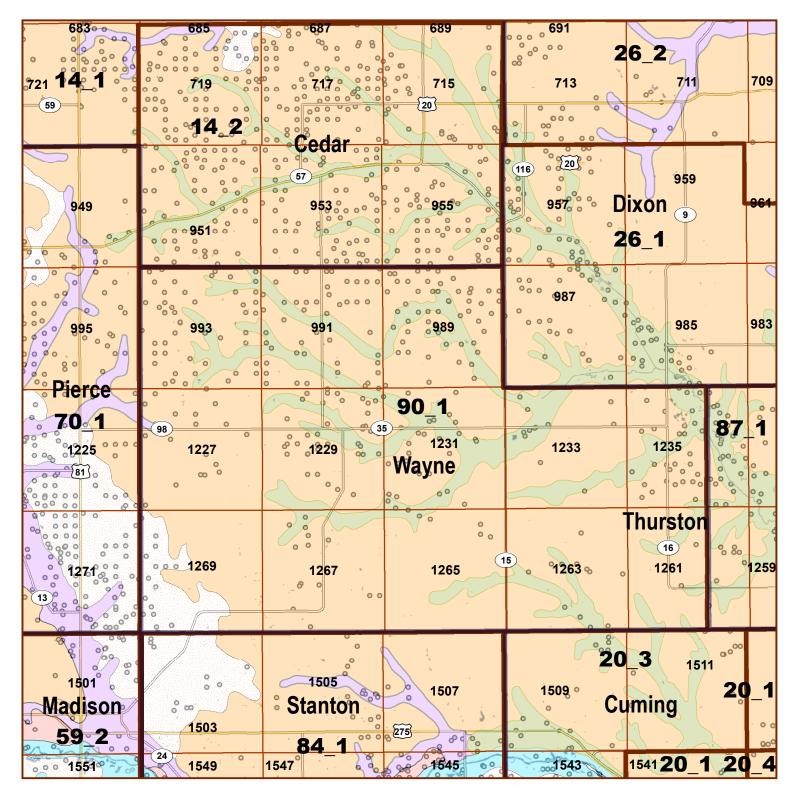

## Legend

County Lines

Market Areas

Geo Codes

Moderately well drained silty soils on uplands and in depressions formed in loess

Moderately well drained silty soils with clayey subsoils on uplands

Well drained silty soils formed in loess on uplands

Well drained silty soils formed in loess and alluvium on stream terraces

Well to somewhat excessively drained loamy soils formed in weathered sandstone and eolian material on uplands

Excessively drained sandy soils formed in alluvium in valleys and eolian sand on uplands in sandhills

Excessively drained sandy soils formed in eolian sands on uplands in sandhills

Somewhat poorly drained soils formed in alluvium on bottom lands

I akes and Ponds

O IrrigationWells

## Wayne County Map