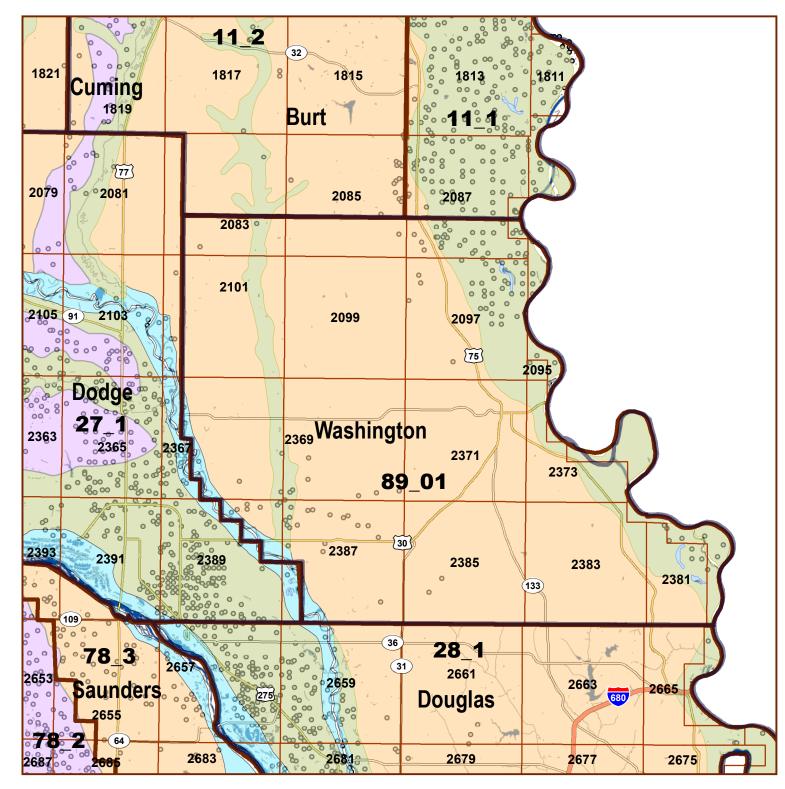

## Legend

County Lines

Market Areas
Geo Codes

Moderately well drained silty soils on uplands and in depressions formed in loess

Moderately well drained silty soils with clayey subsoils on uplands

Well drained silty soils formed in loess on uplands

Well drained silty soils formed in loess and alluvium on stream terraces

Well to somewhat excessively drained loamy soils formed in weathered sandstone and eolian material on uplands

Excessively drained sandy soils formed in alluvium in valleys and eolian sand on uplands in sandhills

Excessively drained sandy soils formed in eolian sands on uplands in sandhills

Somewhat poorly drained soils formed in alluvium on bottom lands

Lakes and Ponds

IrrigationWells

## Washington County Map