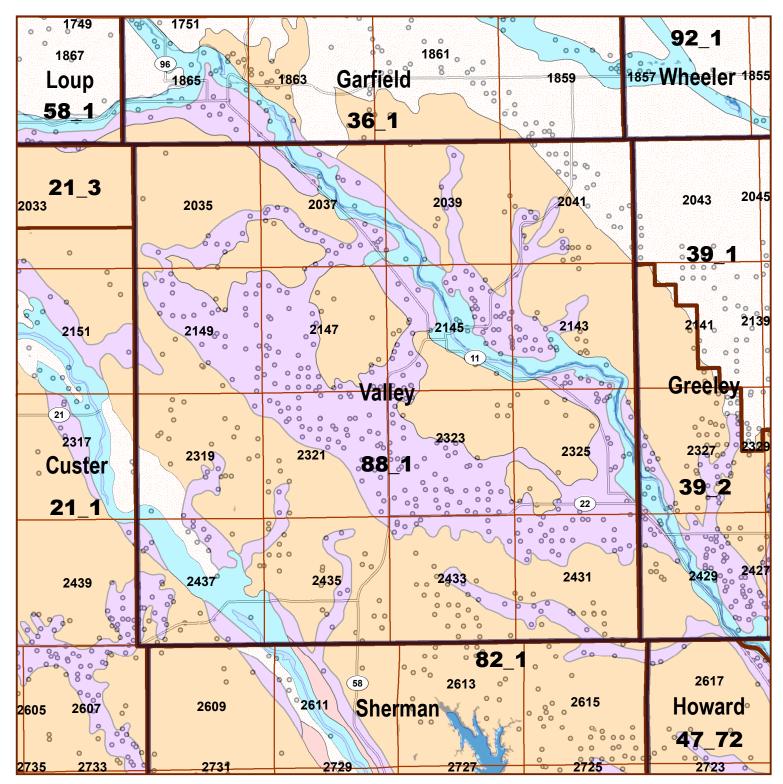

## Legend

County Lines

Market Areas

Market Area

Moderately well drained silty soils on uplands and in depressions formed in loess

Moderately well drained silty soils with clayey subsoils on uplands

Well drained silty soils formed in loess on uplands

Well drained silty soils formed in loess and alluvium on stream terraces

Well to somewhat excessively drained loamy soils formed in weathered sandstone and eolian material on uplands

Excessively drained sandy soils formed in alluvium in valleys and eolian sand on uplands in sandhills

Excessively drained sandy soils formed in eolian sands on uplands in sandhills

Somewhat poorly drained soils formed in alluvium on bottom lands

Lakes and Ponds

IrrigationWells

Valley County Map