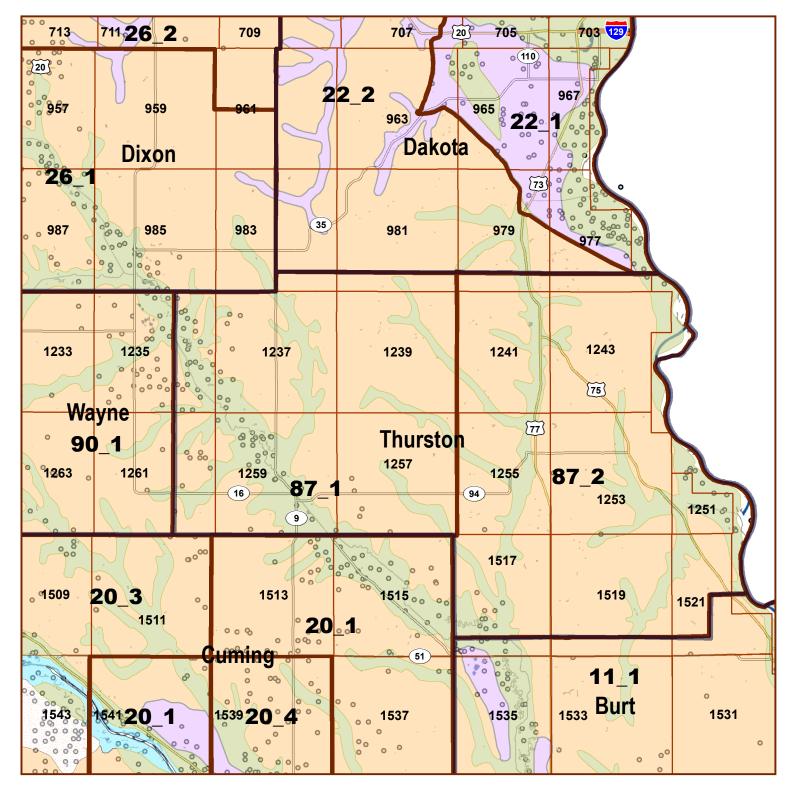

## Legend

County Lines

Market Areas

Geo Codes

Moderately well drained silty soils on uplands and in depressions formed in loess

Moderately well drained silty soils with clayey subsoils on uplands

Well drained silty soils formed in loess on uplands

Well drained silty soils formed in loess and alluvium on stream terraces

Well to somewhat excessively drained loamy soils formed in weathered sandstone and eolian material on uplands

Excessively drained sandy soils formed in alluvium in valleys and eolian sand on uplands in sandhills

Excessively drained sandy soils formed in eolian sands on uplands in sandhills

Somewhat poorly drained soils formed in alluvium on bottom lands

Lakes and Ponds

IrrigationWells

## **Thurston County Map**