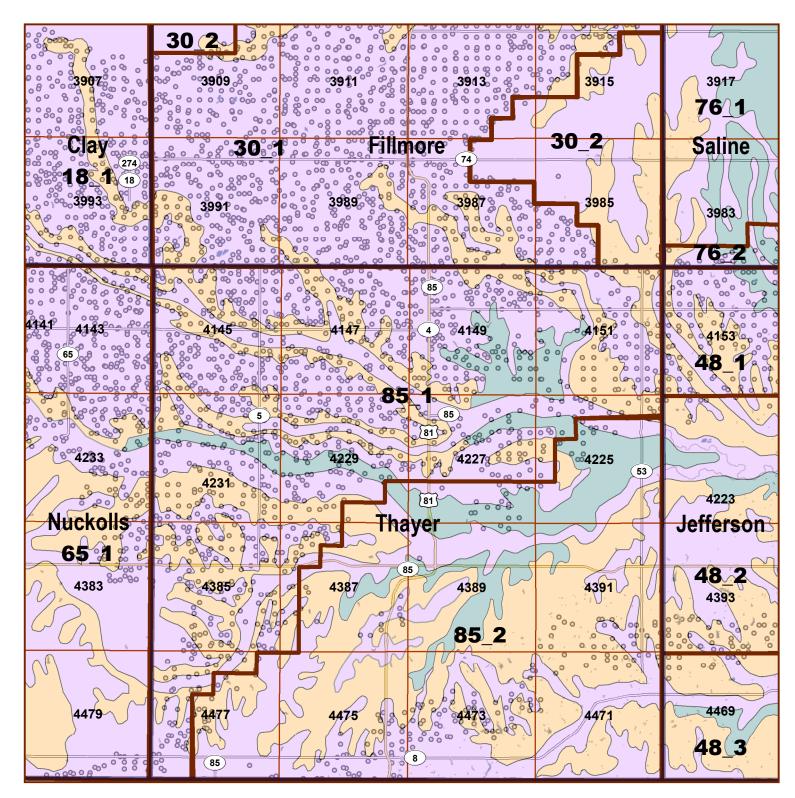

## Legend

County Lines

Market Areas

Geo Codes

Moderately well drained silty soils on uplands and in depressions formed in loess

Moderately well drained silty soils with clayey subsoils on uplands

Well drained silty soils formed in loess on uplands

Well drained silty soils formed in loess and alluvium on stream terraces

Well to somewhat excessively drained loamy soils formed in weathered sandstone and eolian material on uplands

Excessively drained sandy soils formed in alluvium in valleys and eolian sand on uplands in sandhills

Excessively drained sandy soils formed in eolian sands on uplands in sandhills

Somewhat poorly drained soils formed in alluvium on bottom lands

I akes and Ponds

O IrrigationWells

## **Thayer County Map**