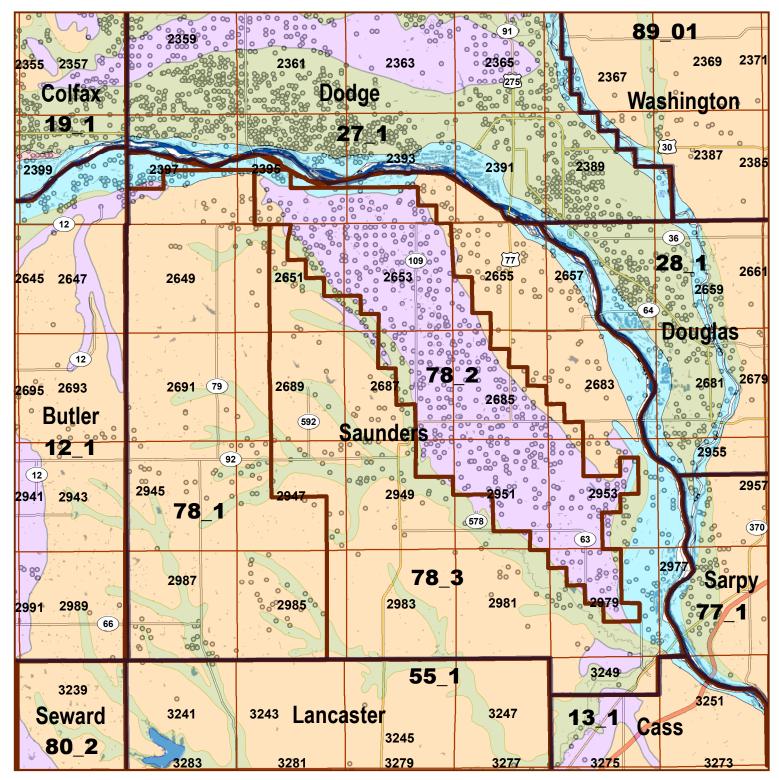

## Legend

County Lines

Market Areas

Moderately well drained silty soils on uplands and in depressions formed in loess

Moderately well drained silty soils with clayey subsoils on uplands

Well drained silty soils formed in loess on uplands

Well drained silty soils formed in loess and alluvium on stream terraces

Well to somewhat excessively drained loamy soils formed in weathered sandstone and eolian material on uplands

Excessively drained sandy soils formed in alluvium in valleys and eolian sand on uplands in sandhills

Excessively drained sandy soils formed in eolian sands on uplands in sandhills

Somewhat poorly drained soils formed in alluvium on bottom lands

Lakes and Ponds

IrrigationWells

Saunders County Map