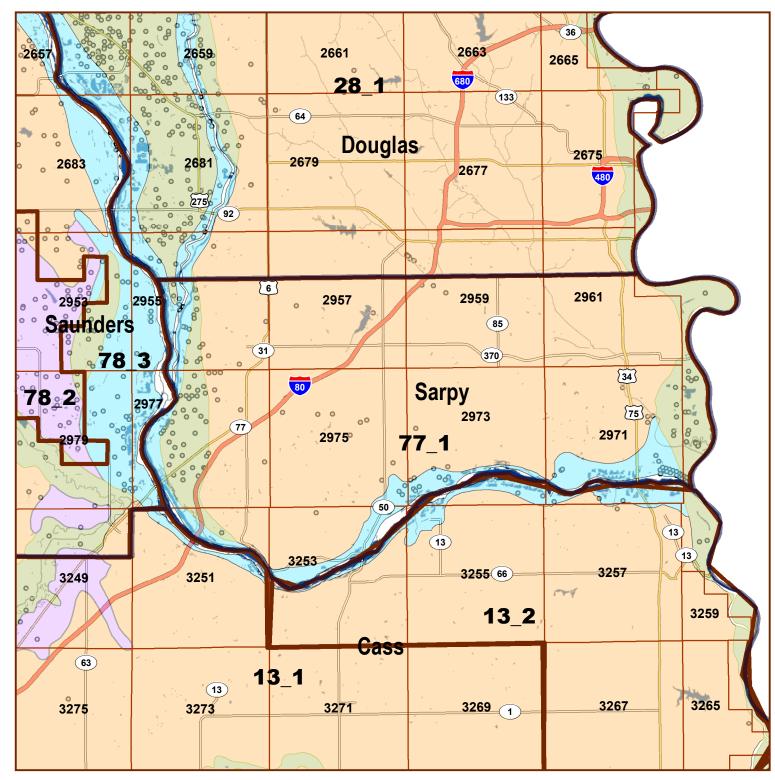

## Legend

County Lines

Market Areas

Geo Codes

Moderately well drained silty soils on uplands and in depressions formed in loess

Moderately well drained silty soils with clayey subsoils on uplands

Well drained silty soils formed in loess on uplands

Well drained silty soils formed in loess and alluvium on stream terraces

Well to somewhat excessively drained loamy soils formed in weathered sandstone and eolian material on uplands

Excessively drained sandy soils formed in alluvium in valleys and eolian sand on uplands in sandhills

Excessively drained sandy soils formed in eolian sands on uplands in sandhills

Somewhat poorly drained soils formed in alluvium on bottom lands

Lakes and Ponds
O IrrigationWells

Sarpy County Map