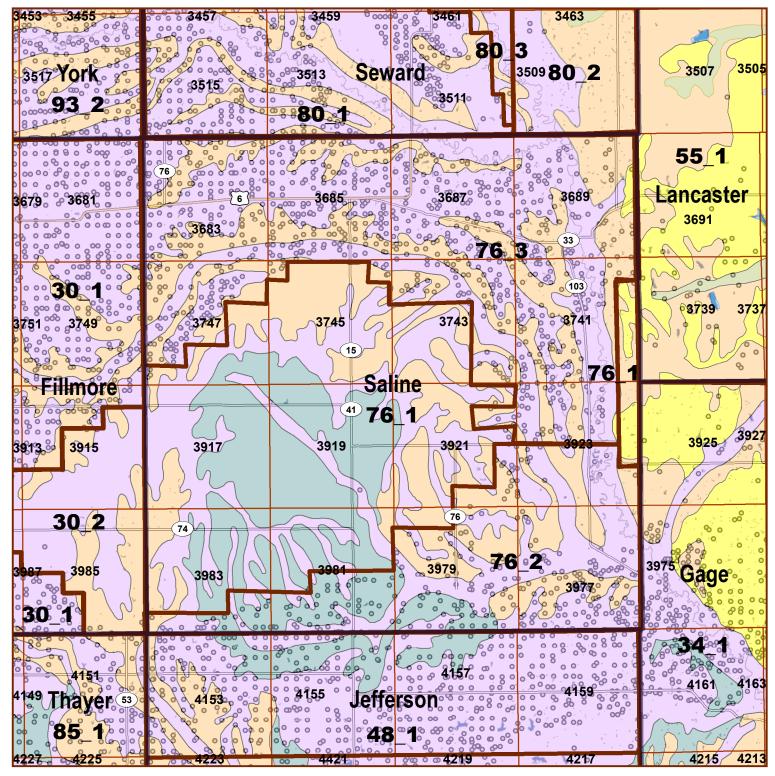

## Legend

County Lines

Market Areas

Moderately well drained silty soils on uplands and in depressions formed in loess

Moderately well drained silty soils with clayey subsoils on uplands

Well drained silty soils formed in loess on uplands

Well drained silty soils formed in loess and alluvium on stream terraces

Well to somewhat excessively drained loamy soils formed in weathered sandstone and eolian material on uplands

Excessively drained sandy soils formed in alluvium in valleys and eolian sand on uplands in sandhills

Excessively drained sandy soils formed in eolian sands on uplands in sandhills

Somewhat poorly drained soils formed in alluvium on bottom lands

Lakes and Ponds

IrrigationWells

## Saline County Map