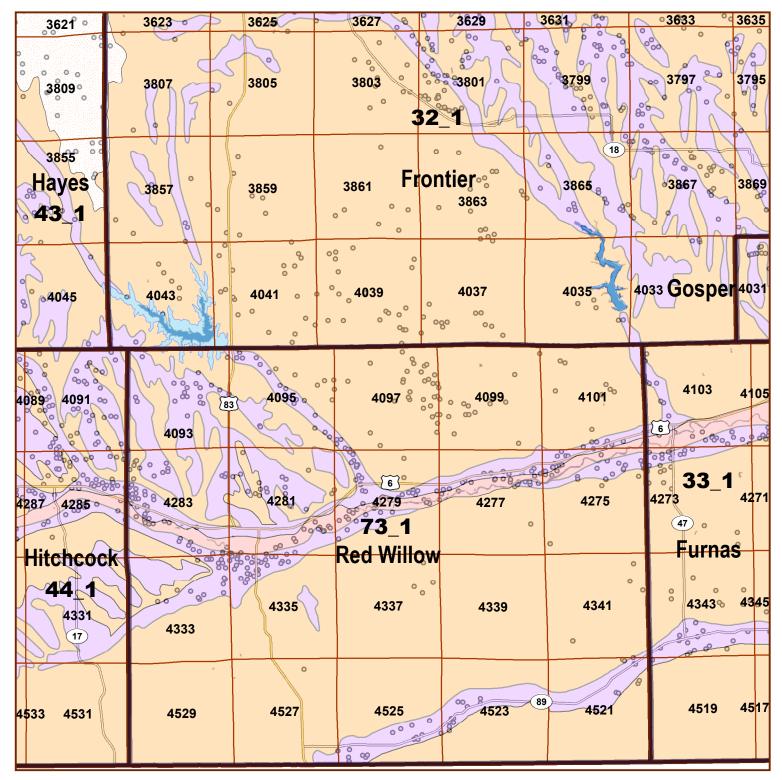

## Legend

County Lines

Market Areas

Market Area

Moderately well drained silty soils on uplands and in depressions formed in loess

Moderately well drained silty soils with clayey subsoils on uplands

Well drained silty soils formed in loess on uplands

Well drained silty soils formed in loess and alluvium on stream terraces

Well to somewhat excessively drained loamy soils formed in weathered sandstone and eolian material on uplands

Excessively drained sandy soils formed in alluvium in valleys and eolian sand on uplands in sandhills

Excessively drained sandy soils formed in eolian sands on uplands in sandhills

Somewhat poorly drained soils formed in alluvium on bottom lands

Lakes and Ponds

IrrigationWells

Red Willow County Map