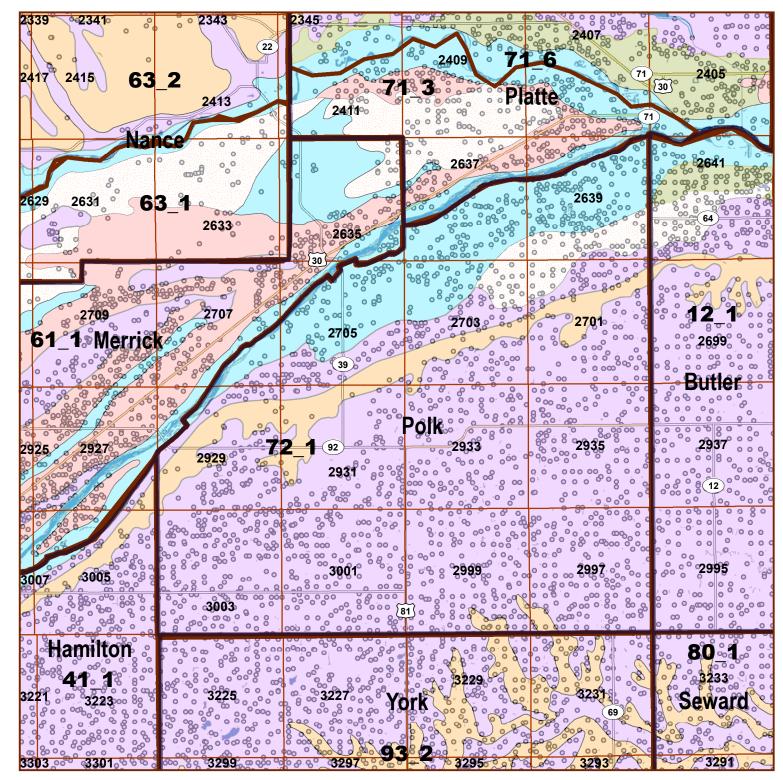

## Legend

- County Lines

  Market Areas
- Warket Area
- Moderately well drained silty soils on uplands and in depressions formed in loess
- Moderately well drained silty soils with clayey subsoils on uplands
- Well drained silty soils formed in loess on uplands
- Well drained sitty soils formed in loess and alluvium on stream terraces
- Well to somewhat excessively drained loamy soils formed in weathered sandstone and eolian material on uplands
- Excessively drained sandy soils formed in alluvium in valleys and eolian sand on uplands in sandhills
- Excessively drained sandy soils formed in eolian sands on uplands in sandhills
- Somewhat poorly drained soils formed in alluvium on bottom lands
- Lakes and Ponds
- IrrigationWells