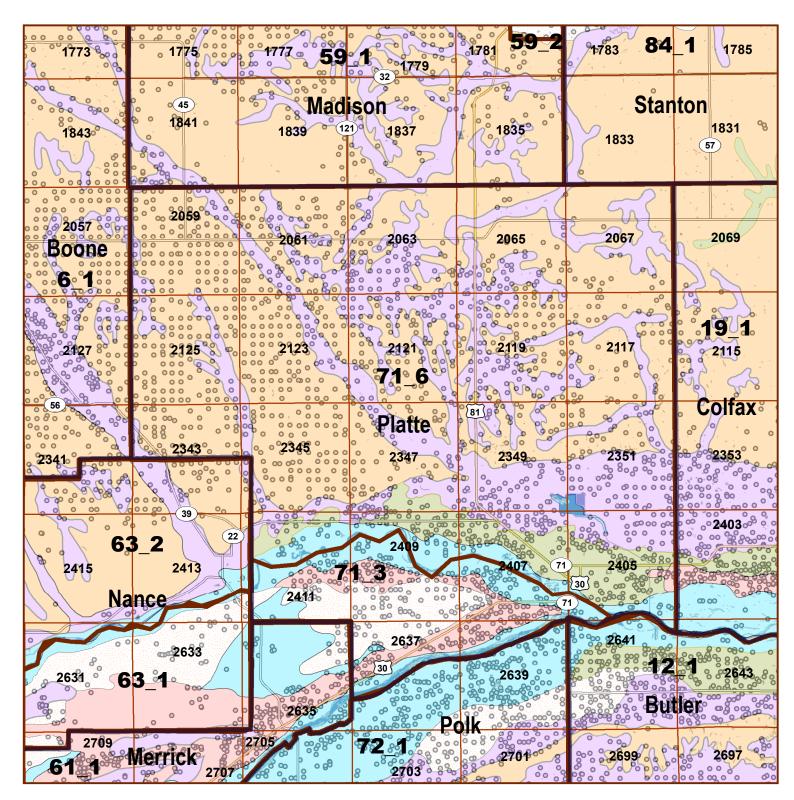

## Legend

County Lines

Market Areas

Geo Codes

Geo Codes

Moderately well drained silty soils on uplands and in depressions formed in loess

Moderately well drained silty soils with clayey subsoils on uplands

Well drained silty soils formed in loess on uplands

Well drained silty soils formed in loess and alluvium on stream terraces

Well to somewhat excessively drained loamy soils formed in weathered sandstone and eolian material on uplands Excessively drained sandy soils formed in alluvium in valleys and eolian sand on uplands in sandhills

Excessively drained sandy soils formed in and/diff in valleys and collari sand of up

Somewhat poorly drained soils formed in alluvium on bottom lands

I akes and Ponds

• IrrigationWells

## Platte County Map