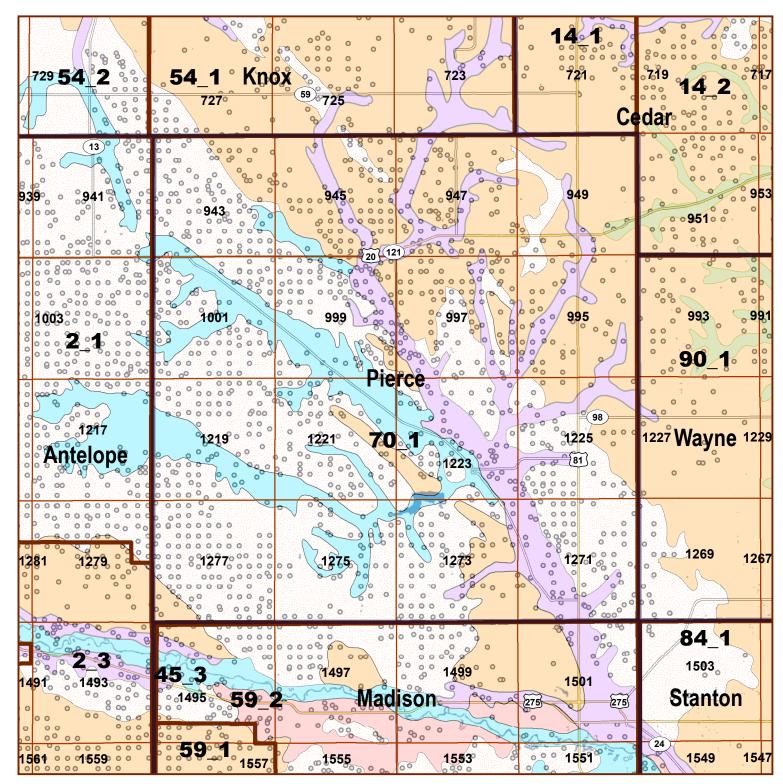

## Legend

County Lines

Market Areas

Geo Codes

Moderately well drained silty soils on uplands and in depressions formed in loess

Moderately well drained silty soils with clayey subsoils on uplands

Well drained silty soils formed in loess on uplands

Well drained silty soils formed in loess and alluvium on stream terraces

Well to somewhat excessively drained loamy soils formed in weathered sandstone and eolian material on uplands

Excessively drained sandy soils formed in alluvium in valleys and eolian sand on uplands in sandhills

Excessively drained sandy soils formed in eolian sands on uplands in sandhills

Somewhat poorly drained soils formed in alluvium on bottom lands

Lakes and Ponds

IrrigationWells