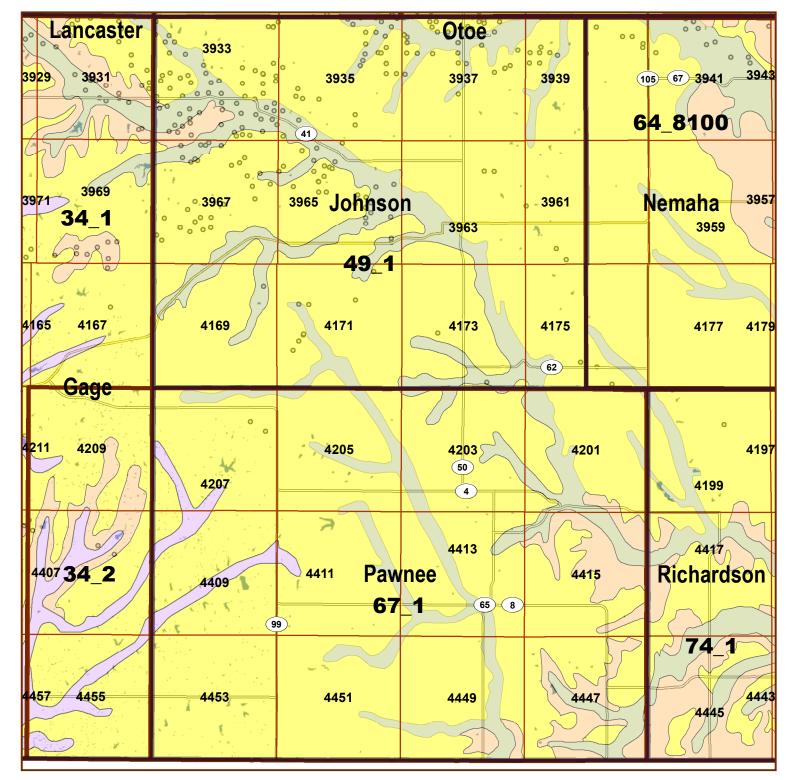

## Legend

County Lines

Market Areas

Geo Codes

Moderately well drained silty soils on uplands and in depressions formed in loess

Moderately well drained silty soils with clayey subsoils on uplands

Well drained silty soils formed in loess on uplands

Well drained silty soils formed in loess and alluvium on stream terraces

Well to somewhat excessively drained loamy soils formed in weathered sandstone and eolian material on uplands

Excessively drained sandy soils formed in alluvium in valleys and eolian sand on uplands in sandhills

Excessively drained sandy soils formed in eolian sands on uplands in sandhills

Somewhat poorly drained soils formed in alluvium on bottom lands

Lakes and Ponds

IrrigationWells