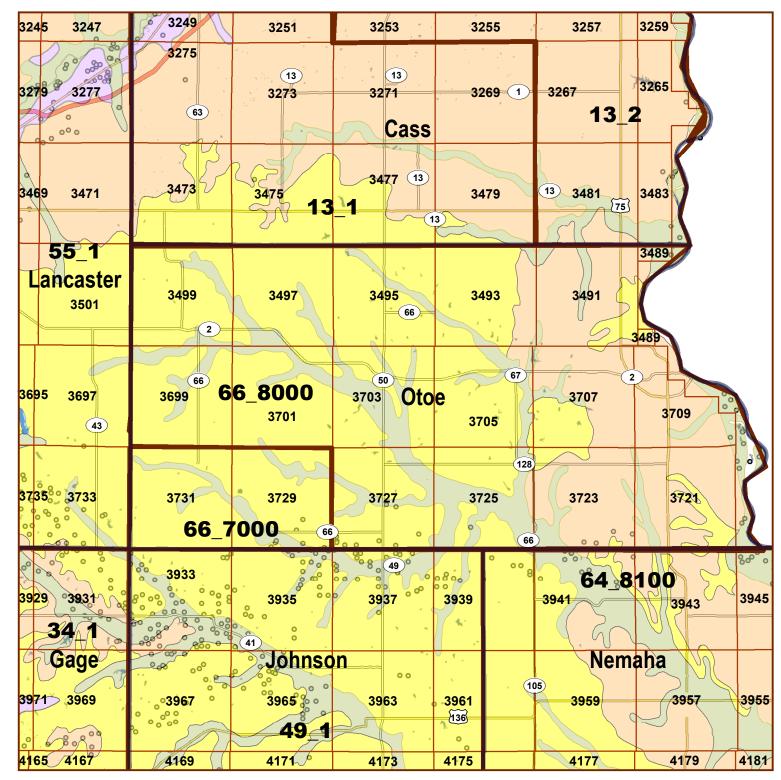

## Legend

County Lines

Market Areas

Geo Codes

Moderately well drained silty soils on uplands and in depressions formed in loess

Moderately well drained silty soils with clayey subsoils on uplands

Well drained silty soils formed in loess on uplands

Well drained silty soils formed in loess and alluvium on stream terraces

Well to somewhat excessively drained loamy soils formed in weathered sandstone and eolian material on uplands

Excessively drained sandy soils formed in alluvium in valleys and eolian sand on uplands in sandhills

Excessively drained sandy soils formed in eolian sands on uplands in sandhills

Somewhat poorly drained soils formed in alluvium on bottom lands

Lakes and Ponds

IrrigationWells

**Otoe County Map** 