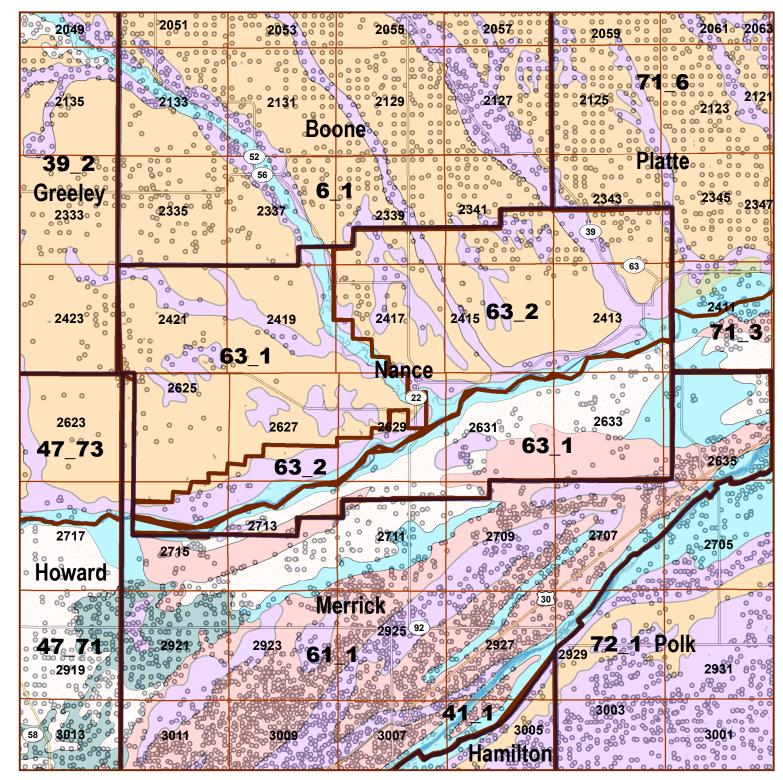

## Legend

County Lines

Market Areas

Moderately well drained silty soils on uplands and in depressions formed in loess

Moderately well drained silty soils with clayey subsoils on uplands

Well drained silty soils formed in loess on uplands

Well drained silty soils formed in loess and alluvium on stream terraces

Well to somewhat excessively drained loamy soils formed in weathered sandstone and eolian material on uplands

Excessively drained sandy soils formed in alluvium in valleys and eolian sand on uplands in sandhills

Excessively drained sandy soils formed in eolian sands on uplands in sandhills

Somewhat poorly drained soils formed in alluvium on bottom lands

Lakes and Ponds

IrrigationWells