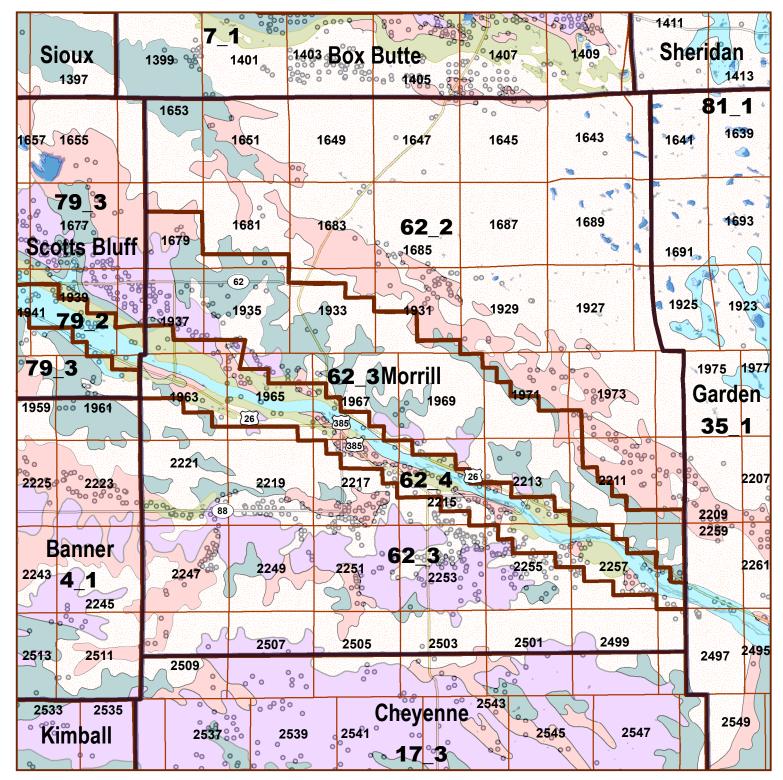

## Legend

County Lines

Market Areas

Geo Codes

Moderately well drained silty soils on uplands and in depressions formed in loess

Moderately well drained silty soils with clayey subsoils on uplands

Well drained silty soils formed in loess on uplands

Well drained silty soils formed in loess and alluvium on stream terraces

Well to somewhat excessively drained loamy soils formed in weathered sandstone and eolian material on uplands

Excessively drained sandy soils formed in alluvium in valleys and eolian sand on uplands in sandhills

Excessively drained sandy soils formed in eolian sands on uplands in sandhills

Somewhat poorly drained soils formed in alluvium on bottom lands

Lakes and Ponds

IrrigationWells