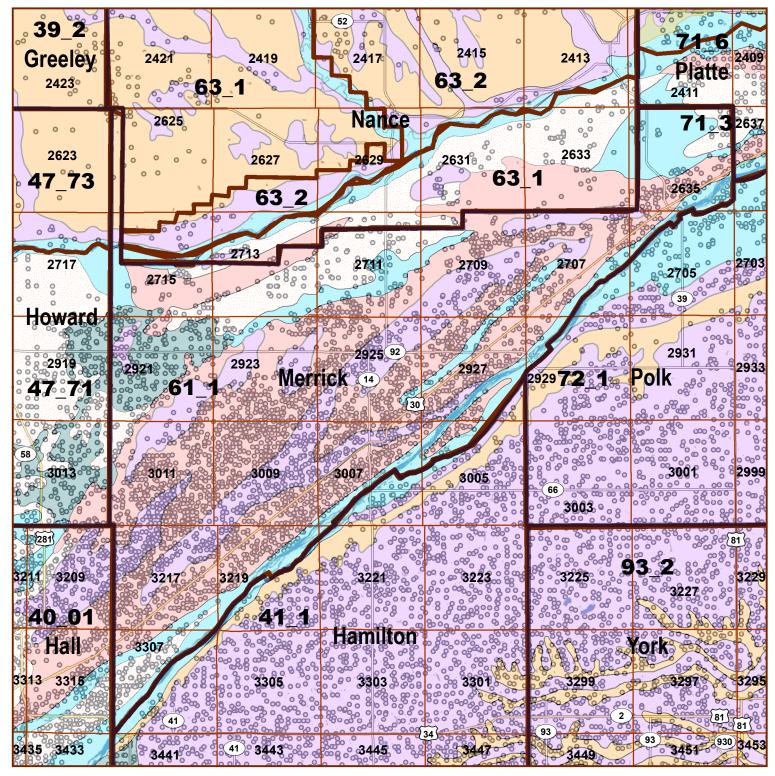

## Legend

County Lines

Market Areas

Moderately well drained silty soils on uplands and in depressions formed in loess

Moderately well drained silty soils with clayey subsoils on uplands

Well drained silty soils formed in loess on uplands

Well drained silty soils formed in loess and alluvium on stream terraces

Well to somewhat excessively drained loamy soils formed in weathered sandstone and eolian material on unlands

Excessively drained sandy soils formed in alluvium in valleys and eolian sand on uplands in sandhills

Excessively drained sandy soils formed in eolian sands on uplands in sandhills

Somewhat poorly drained soils formed in alluvium on bottom lands

Lakes and Ponds

IrrigationWells

## Merrick County Map