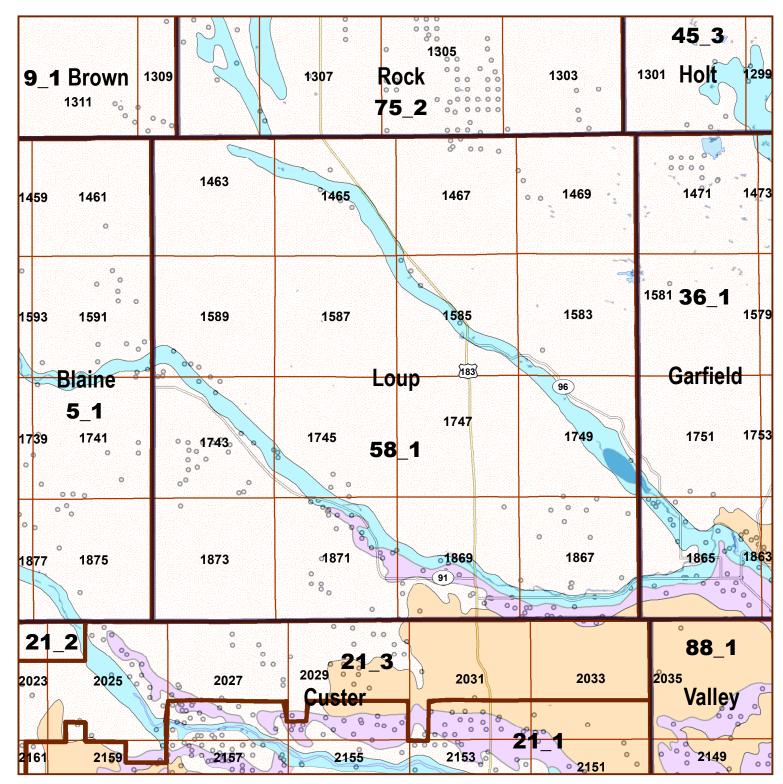

## Legend

County Lines

Market Areas

Geo Codes

Moderately well drained silty soils on uplands and in depressions formed in loess

Moderately well drained silty soils with clayey subsoils on uplands

Well drained silty soils formed in loess on uplands

Well drained silty soils formed in loess and alluvium on stream terraces

Well to somewhat excessively drained loamy soils formed in weathered sandstone and eolian material on uplands

Excessively drained sandy soils formed in alluvium in valleys and eolian sand on uplands in sandhills

Excessively drained sandy soils formed in eolian sands on uplands in sandhills

Somewhat poorly drained soils formed in alluvium on bottom lands

Lakes and Ponds

IrrigationWells

**Loup County Map** 