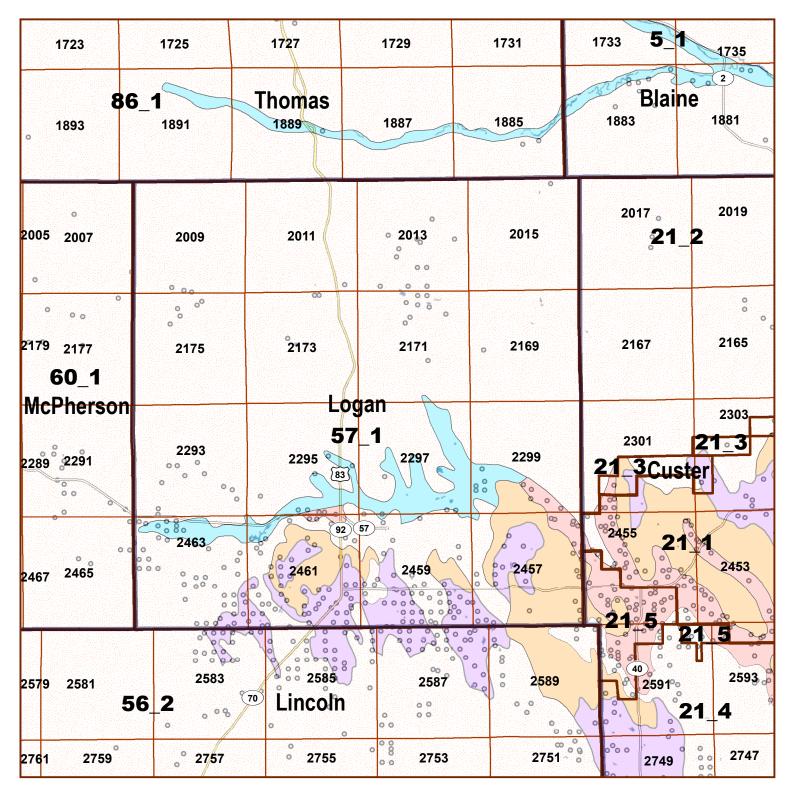

## Legend

County Lines

Geo Codes

Moderately well drained silty soils on uplands and in depressions formed in loess

Moderately well drained silty soils with clayey subsoils on uplands

Well drained silty soils formed in loess on uplands

Well drained silty soils formed in loess and alluvium on stream terraces

Well to somewhat excessively drained loamy soils formed in weathered sandstone and eolian material on uplands

Excessively drained sandy soils formed in alluvium in valleys and eolian sand on uplands in sandhills

Excessively drained sandy soils formed in eolian sands on uplands in sandhills

Somewhat poorly drained soils formed in alluvium on bottom lands

I akes and Ponds

O IrrigationWells

## Logan County Map

Ν