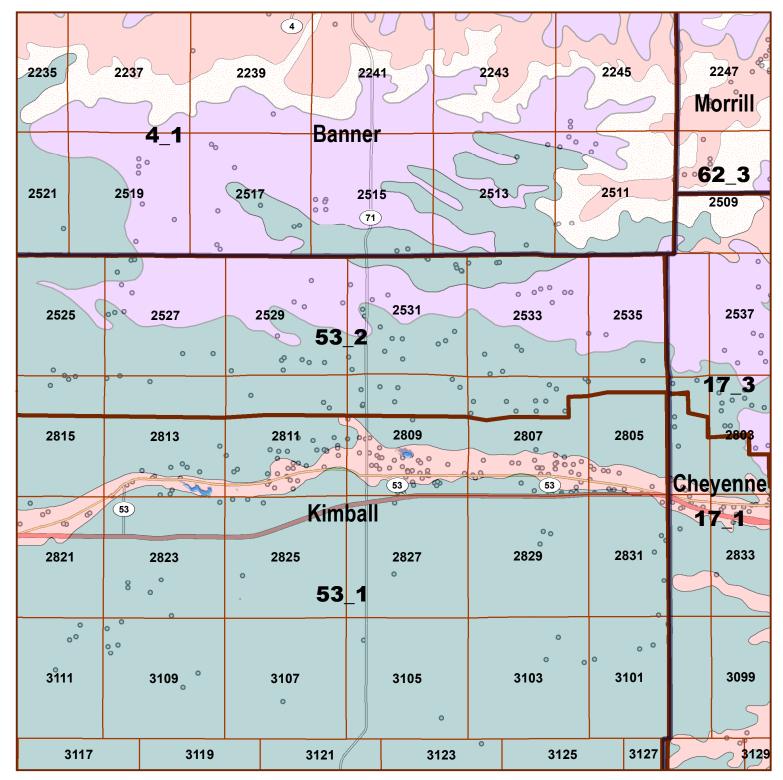

## Legend

County Lines

Market Areas

Geo Codes

Moderately well drained silty soils on uplands and in depressions formed in loess

Moderately well drained silty soils with clayey subsoils on uplands

Well drained silty soils formed in loess on uplands

Well drained silty soils formed in loess and alluvium on stream terraces

Well to somewhat excessively drained loamy soils formed in weathered sandstone and eolian material on uplands

Excessively drained sandy soils formed in alluvium in valleys and eolian sand on uplands in sandhills

Excessively drained sandy soils formed in eolian sands on uplands in sandhills

Somewhat poorly drained soils formed in alluvium on bottom lands

Lakes and Ponds

O IrrigationWells

## **Kimball County Map**