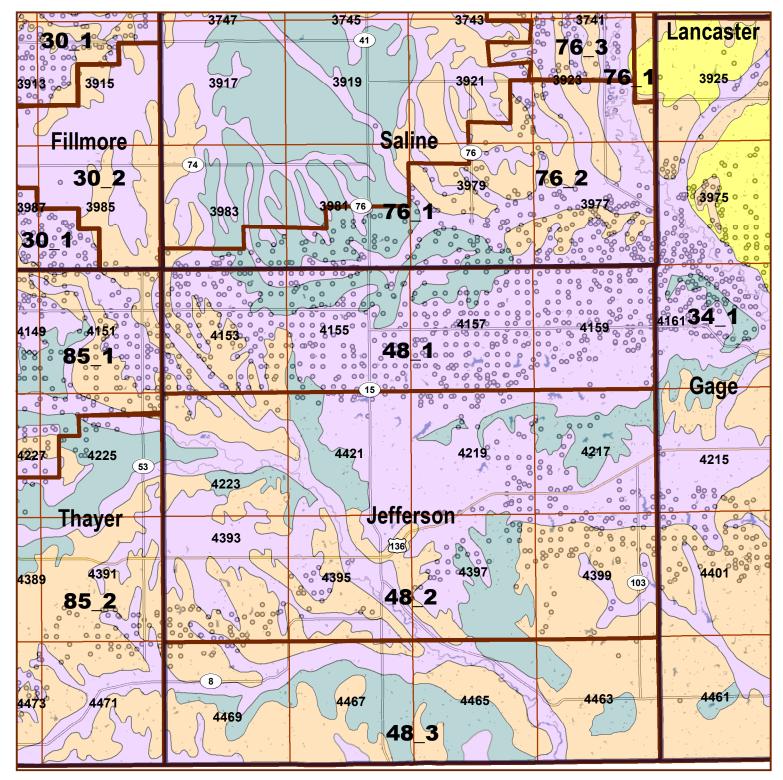

## Legend

County Lines

Market Areas

Geo Codes

Moderately well drained silty soils on uplands and in depressions formed in loess

Moderately well drained silty soils with clayey subsoils on uplands

Well drained silty soils formed in loess on uplands

Well drained silty soils formed in loess and alluvium on stream terraces

Well to somewhat excessively drained loamy soils formed in weathered sandstone and eolian material on uplands

Excessively drained sandy soils formed in alluvium in valleys and eolian sand on uplands in sandhills

Excessively drained sandy soils formed in eolian sands on uplands in sandhills

Somewhat poorly drained soils formed in alluvium on bottom lands

Lakes and Ponds

IrrigationWells

## Jefferson County Map