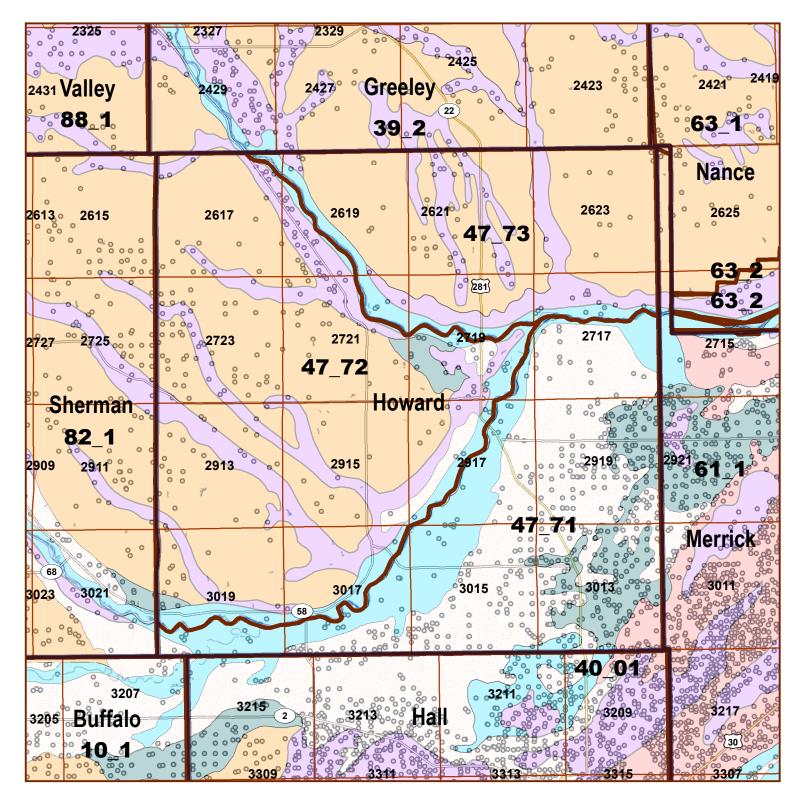

## Legend

County Lines

Market Areas

Geo Codes

Moderately well drained silty soils on uplands and in depressions formed in loess

Moderately well drained sity soils with clayey subsoils on uplands

Well drained silty soils formed in loess on uplands

Well drained silty soils formed in loess and alluvium on stream terraces

Well to somewhat excessively drained loamy soils formed in weathered sandstone and eolian material on uplands

Excessively drained sandy soils formed in alluvium in vallevs and eolian sand on uplands in sandhills

Excessively drained sandy soils formed in eolian sands on uplands in sandhills

Somewhat poorly drained soils formed in alluvium on bottom lands

Lakes and Ponds

O Irrigation Wells

## Howard County Map

N