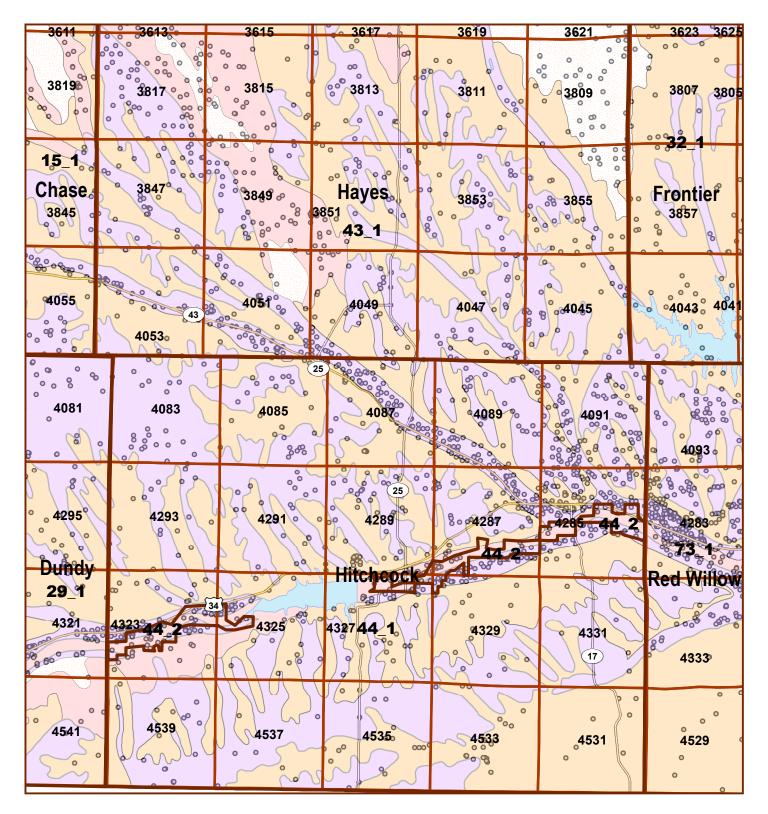

Legend

County Lines Market Areas Geo Codes Moderately well drained silty soils on uplands and in depressions for Moderately well drained silty soils with clayey subsoils on uplands Well drained silty soils formed in loess on uplands Well drained silty soils formed in loess and alluvium on stream terraces Well to somewhat excessively drained loamy soils formed in weathered sandstone and eolian material on uplands Excessively drained sandy soils formed in alluvium in valleys and eolian sand on uplands in sandhills Excessively drained sandy soils formed in eolian sands on uplands in sandhills Somewhat poorly drained soils formed in alluvium on bottom lands Lakes and Ponds Major Roads IrrigationWells

## **Hitchcock County Map**