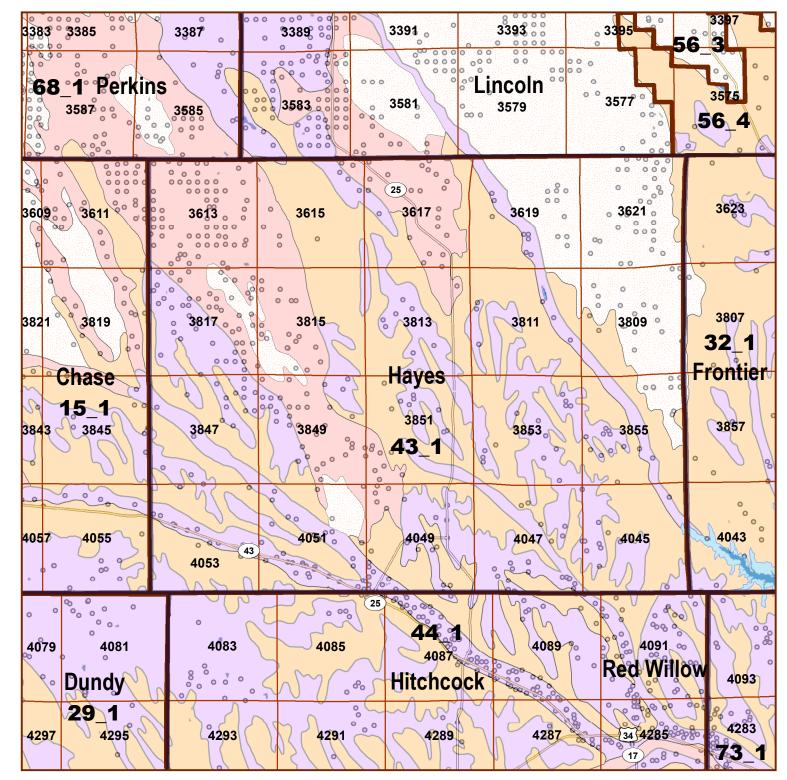

## Legend

County Lines

Market Areas
Geo Codes

Moderately well drained silty soils on uplands and in depressions formed in loess

Moderately well drained silty soils with clayey subsoils on uplands

Well drained silty soils formed in loess on uplands

Well drained silty soils formed in loess and alluvium on stream terraces

Well to somewhat excessively drained loamy soils formed in weathered sandstone and eolian material on uplands

Excessively drained sandy soils formed in alluvium in valleys and eolian sand on uplands in sandhills

Excessively drained sandy soils formed in eolian sands on uplands in sandhills

Somewhat poorly drained soils formed in alluvium on bottom lands

Lakes and Ponds

O IrrigationWells

## Hayes County Map