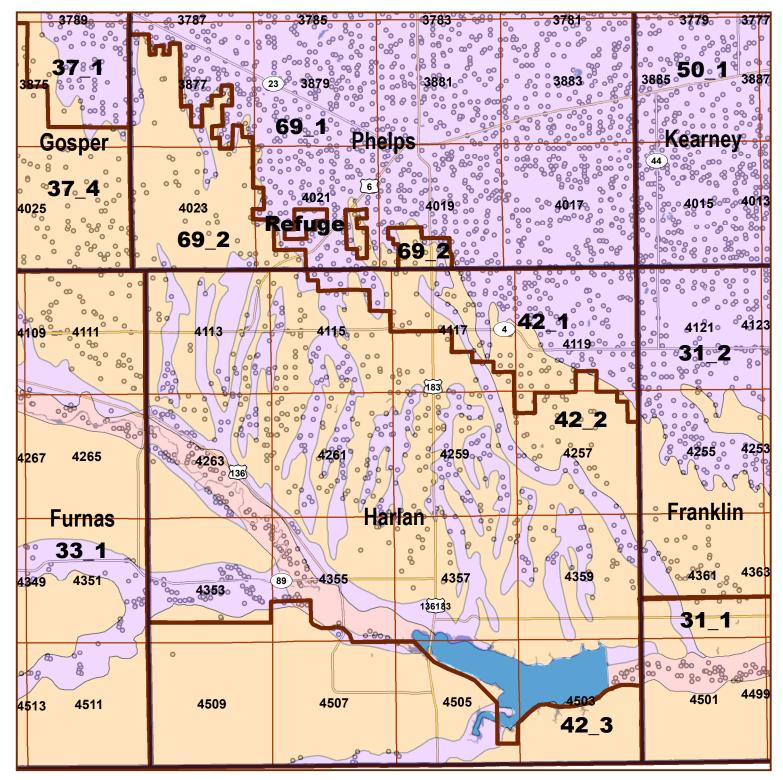

## Legend

County Lines

Market Areas

Moderately well drained silty soils on uplands and in depressions formed in loess

Moderately well drained silty soils with clayey subsoils on uplands

Well drained silty soils formed in loess on uplands

Well drained silty soils formed in loess and alluvium on stream terraces

Well to somewhat excessively drained loamy soils formed in weathered sandstone and eolian material on uplands

Excessively drained sandy soils formed in alluvium in valleys and eolian sand on uplands in sandhills

Excessively drained sandy soils formed in eolian sands on uplands in sandhills

Somewhat poorly drained soils formed in alluvium on bottom lands

Lakes and Ponds

IrrigationWells