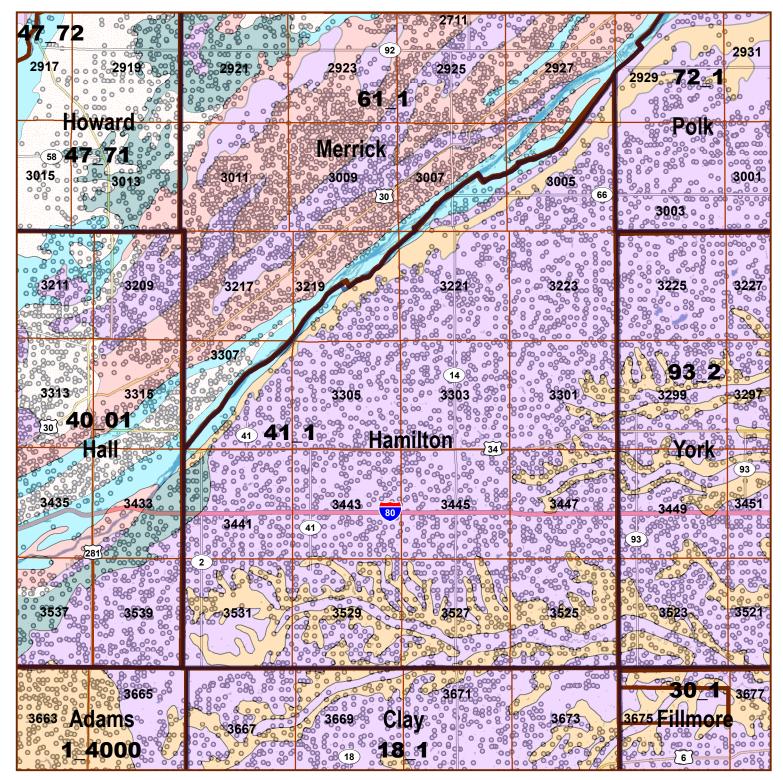

## Legend

County Lines

Market Areas

Moderately well drained silty soils on uplands and in depressions formed in loess

Moderately well drained silty soils with clayey subsoils on uplands

Well drained silty soils formed in loess on upland

Well drained silty soils formed in loess and alluvium on stream terraces

Well to somewhat excessively drained loamy soils formed in weathered sandstone and eolian material on uplands

Excessively drained sandy soils formed in alluvium in valleys and eolian sand on uplands in sandhills

Excessively drained sandy soils formed in eolian sands on uplands in sandhills

Somewhat poorly drained soils formed in alluvium on bottom lands

Lakes and Ponds

IrrigationWells

## **Hamilton County Map**