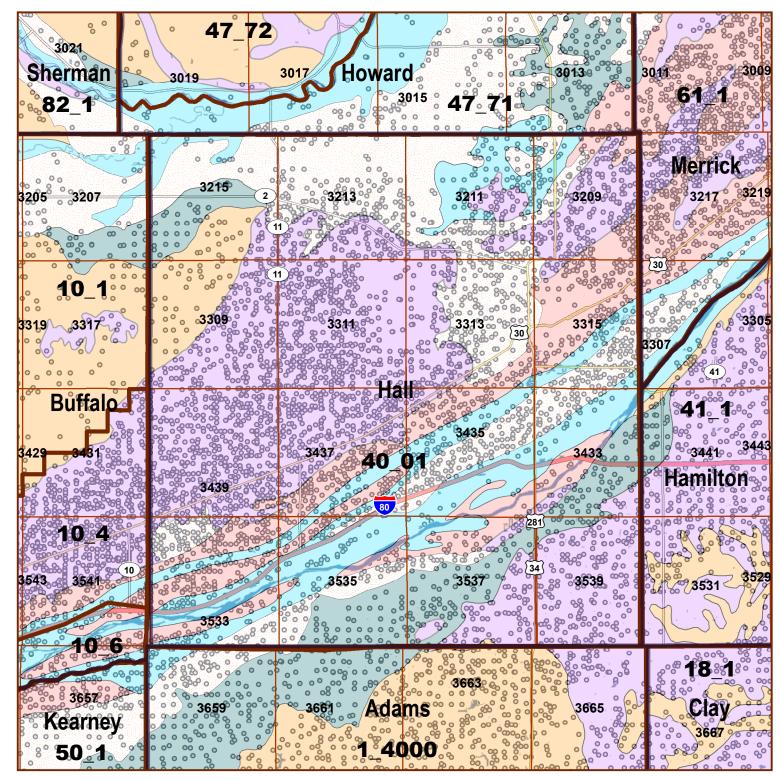

## Legend

County Lines

Market Areas

Moderately well drained silty soils on uplands and in depressions formed in loess

Moderately well drained silty soils with clayey subsoils on uplands

Well drained silty soils formed in loess on upland

Well drained silty soils formed in loess and alluvium on stream terraces

Well to somewhat excessively drained loamy soils formed in weathered sandstone and eolian material on uplands

Excessively drained sandy soils formed in alluvium in valleys and eolian sand on uplands in sandhills

Excessively drained sandy soils formed in eolian sands on uplands in sandhills

Somewhat poorly drained soils formed in alluvium on bottom lands

Lakes and Ponds

IrrigationWells

Hall County Map