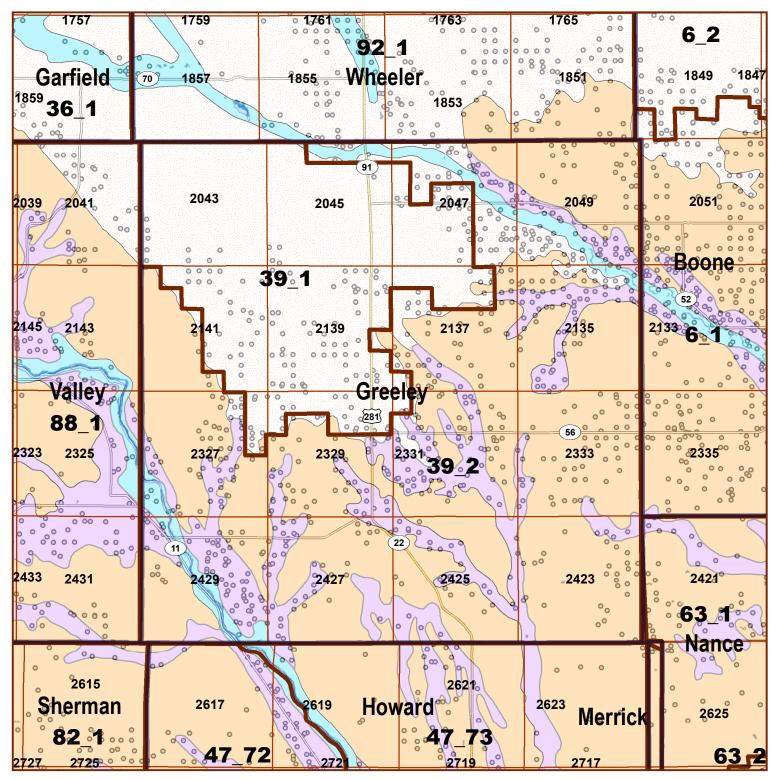

## Legend

- County Lines

  Market Areas
- Warket Area
- Moderately well drained silty soils on uplands and in depressions formed in loess
- Moderately well drained silty soils with clayey subsoils on uplands
- Well drained silty soils formed in loess on uplands
- Well drained silty soils formed in loess and alluvium on stream terraces
- Well to somewhat excessively drained loamy soils formed in weathered sandstone and eolian material on uplands
- Excessively drained sandy soils formed in alluvium in valleys and eolian sand on uplands in sandhills
  - Excessively drained sandy soils formed in eolian sands on uplands in sandhills
- Somewhat poorly drained soils formed in alluvium on bottom lands
- Lakes and Ponds

O IrrigationWells

## **Greeley County Map**