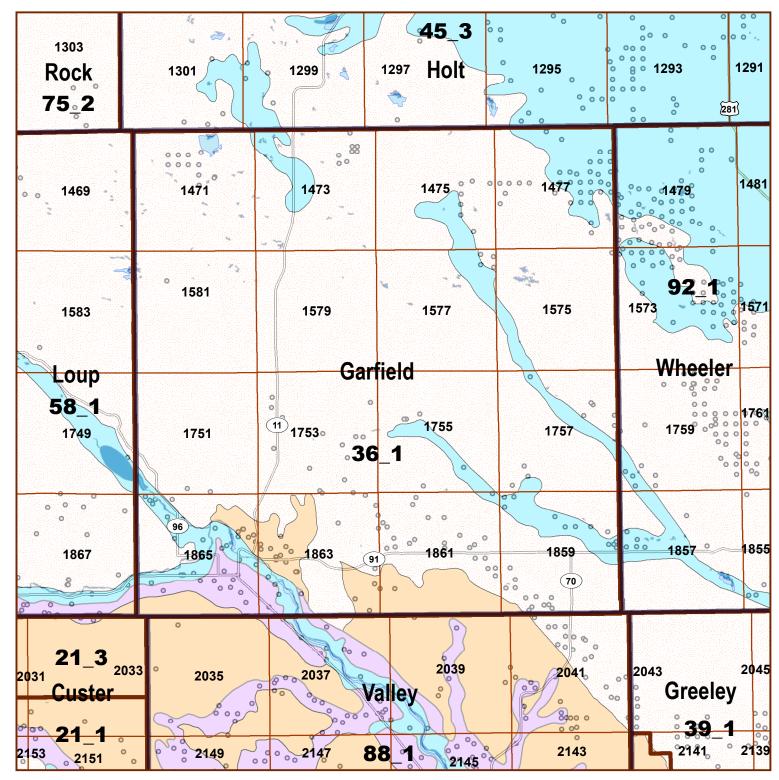

## Legend

County Lines

Market Areas

Geo Codes

Moderately well drained silty soils on uplands and in depressions formed in loess

Moderately well drained silty soils with clayey subsoils on uplands

Well drained silty soils formed in loess on uplands

Well drained silty soils formed in loess and alluvium on stream terraces

Well to somewhat excessively drained loamy soils formed in weathered sandstone and eolian material on uplands

Excessively drained sandy soils formed in alluvium in valleys and eolian sand on uplands in sandhills

Excessively drained sandy soils formed in eolian sands on uplands in sandhills

Somewhat poorly drained soils formed in alluvium on bottom lands

Lakes and Ponds

IrrigationWells

## **Garfield County Map**