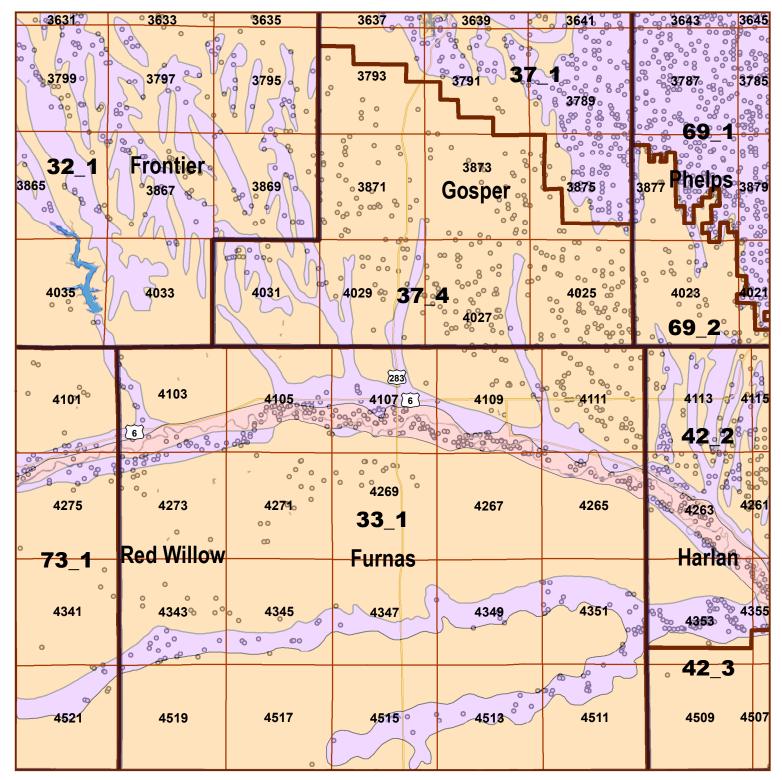

## Legend

County Lines

Market Areas

Geo Codes

Moderately well drained silty soils on uplands and in depressions formed in loess

Moderately well drained silty soils with clayey subsoils on uplands

Well drained silty soils formed in loess on uplands

Well drained silty soils formed in loess and alluvium on stream terraces

Well to somewhat excessively drained loamy soils formed in weathered sandstone and eolian material on uplands

Excessively drained sandy soils formed in alluvium in valleys and eolian sand on uplands in sandhills

Excessively drained sandy soils formed in eolian sands on uplands in sandhills

Somewhat poorly drained soils formed in alluvium on bottom lands

Lakes and Ponds

IrrigationWells