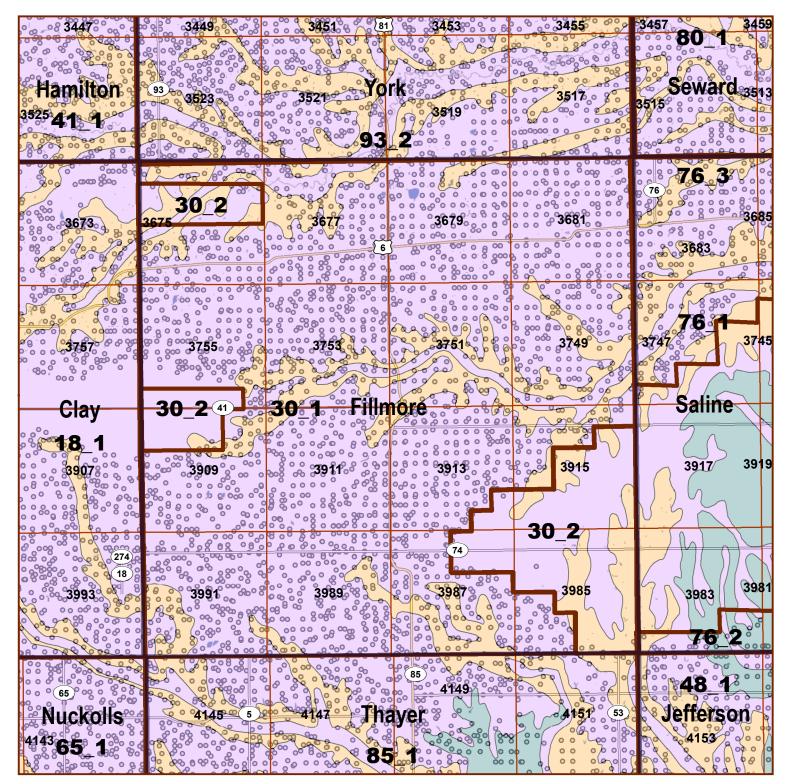

## Legend

County Lines

Market Areas

Moderately well drained silty soils on uplands and in depressions formed in loess

Moderately well drained silty soils with clayey subsoils on uplands

Well drained silty soils formed in loess on uplands

Well drained silty soils formed in loess and alluvium on stream terraces

Well to somewhat excessively drained loamy soils formed in weathered sandstone and eolian material on uplands

Excessively drained sandy soils formed in alluvium in valleys and eolian sand on uplands in sandhills

Excessively drained sandy soils formed in eolian sands on uplands in sandhills

Somewhat poorly drained soils formed in alluvium on bottom lands

Lakes and Ponds

IrrigationWells

## Fillmore County Map