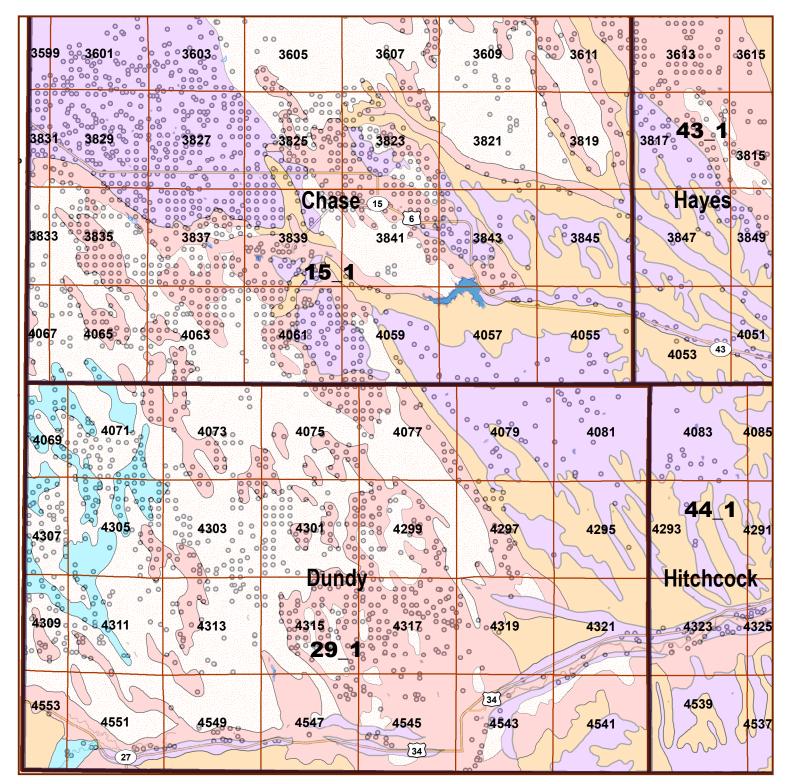

## Legend

County Lines

Market Areas

Moderately well drained silty soils on uplands and in depressions formed in loess

Moderately well drained silty soils with clayey subsoils on uplands

Well drained silty soils formed in loess on uplands

Well drained silty soils formed in loess and alluvium on stream terraces

Well to somewhat excessively drained loamy soils formed in weathered sandstone and eolian material on uplands

Excessively drained sandy soils formed in alluvium in valleys and eolian sand on uplands in sandhills

Excessively drained sandy soils formed in eolian sands on uplands in sandhills

Somewhat poorly drained soils formed in alluvium on bottom lands

Lakes and Ponds

IrrigationWells

## **Dundy County Map**