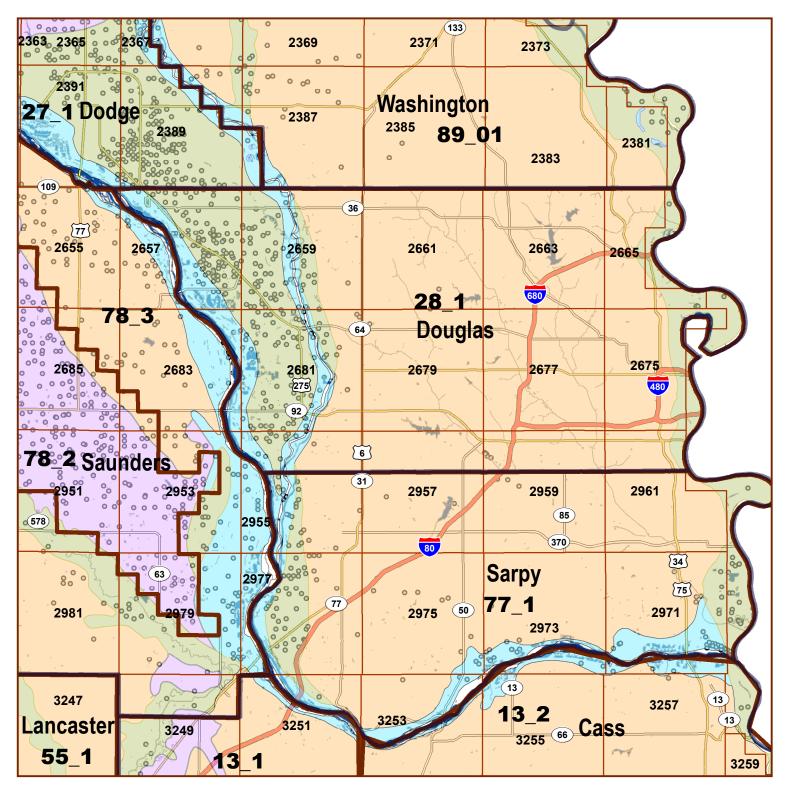

## Legend

County Lines

Market Areas

Geo Codes

Moderately well drained silty soils on uplands and in depressions formed in loess

Moderately well drained silty soils with clayey subsoils on uplands

Well drained silty soils formed in loess on uplands

Well drained silty soils formed in loess and alluvium on stream terraces

Well to somewhat excessively drained loamy soils formed in weathered sandstone and eolian material on uplands

Excessively drained sandy soils formed in alluvium in valleys and eolian sand on uplands in sandhills

Excessively drained sandy soils formed in eolian sands on uplands in sandhills

Somewhat poorly drained soils formed in alluvium on bottom lands

I akes and Ponds

O IrrigationWells

## **Douglas County Map**