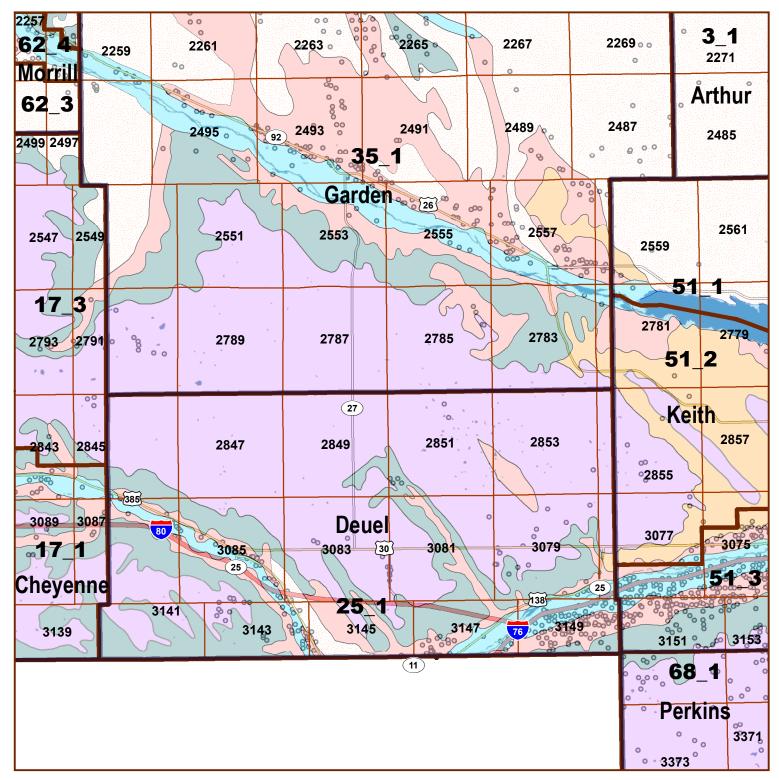

## Legend

County Lines

Market Areas

Geo Codes

Moderately well drained silty soils on uplands and in depressions formed in loess

Moderately well drained silty soils with clayey subsoils on uplands

Well drained silty soils formed in loess on uplands

Well drained sity soils formed in loess and alluvium on stream terraces

Well to somewhat excessively drained loamy soils formed in weathered sandstone and eolian material on uplands

Excessively drained sandy soils formed in alluvium in valleys and eolian sand on uplands in sandhills

Excessively drained sandy soils formed in eolian sands on uplands in sandhills

Somewhat poorly drained soils formed in alluvium on bottom lands

Lakes and Ponds

IrrigationWells

## **Deuel County Map**