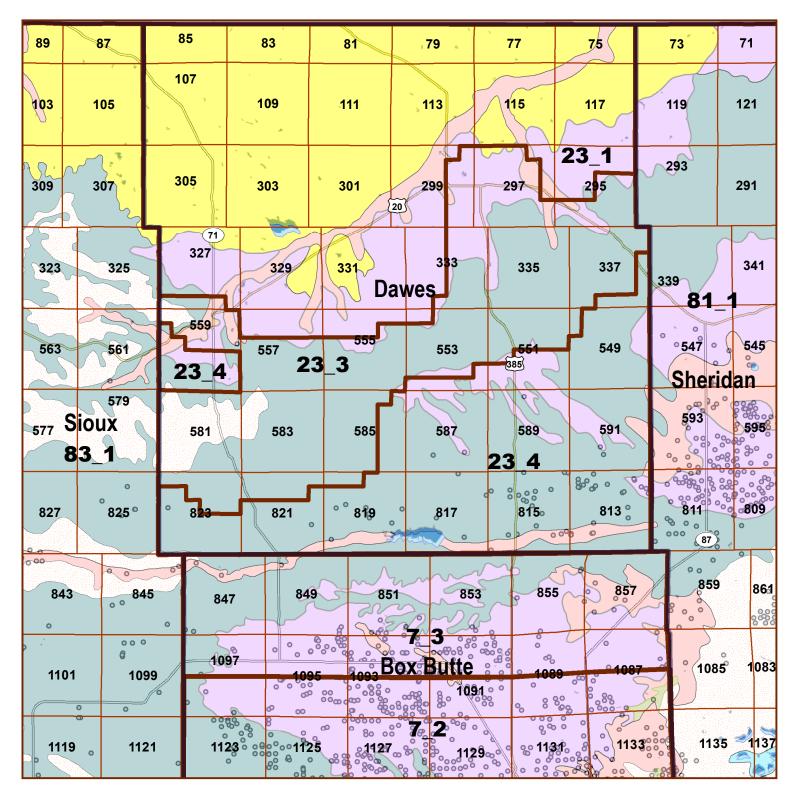

Legend

County Lines

Market Areas

Geo Codes

Moderately well drained silty soils on uplands and in depressions formed in loess

Moderately well drained silty soils with clayey subsoils on uplands Well drained silty soils formed in loess on uplands

Well drained sity soils formed in loess and alluvium on stream terraces

Well to somewhat excessively drained loamy soils formed in weathered sandstone and eolian material on uplands Excessively drained sandy soils formed in alluvium in valleys and eolian sand on uplands in sandhills

Excessively drained sandy soils formed in alluvium in valleys and eolian sand on upl

Excessively drained sandy soils formed in eolian sands on uplands in sandhills

Somewhat poorly drained soils formed in alluvium on bottom lands

Lakes and Ponds

• IrrigationWells

## **Dawes County Map**