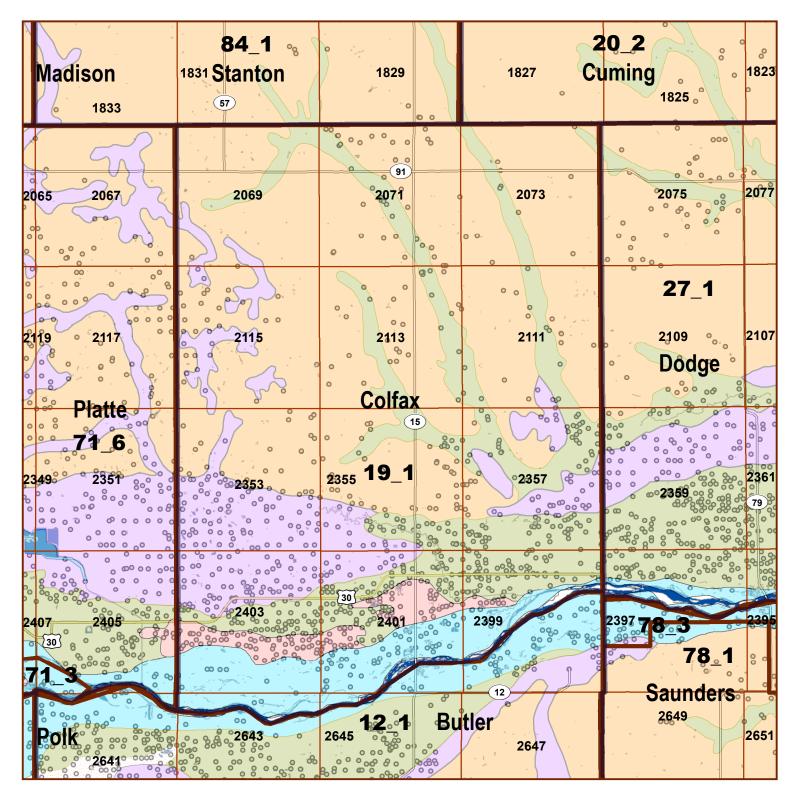

## **Colfax County Map**

## Legend

County Lines

Market Areas

Geo Codes

Moderately well drained silty soils on uplands and in depressions formed in loess

Moderately well drained silty soils with clayey subsoils on uplands

Well drained silty soils formed in loess on uplands

Well drained silty soils formed in loess and alluvium on stream terraces

Well to somewhat excessively drained loamy soils formed in weathered sandstone and eolian material on uplands

Excessively drained sandy soils formed in alluvium in valleys and eolian sand on uplands in sandhills

Excessively drained sandy soils formed in eolian sands on uplands in sandhills

Somewhat poorly drained soils formed in alluvium on bottom lands

I akes and Ponds

O IrrigationWells