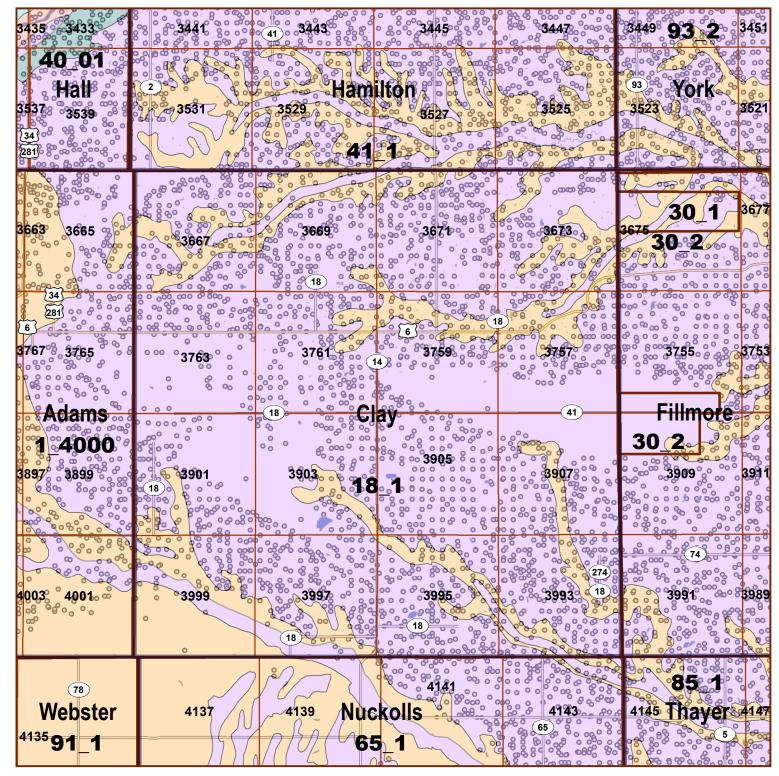

## Legend

County Lines

Market Areas

Moderately well drained silty soils on uplands and

Moderately well drained silty soils on uplands and in depressions formed in loes

Moderately well drained silty soils with clayey subsoils on uplands

Well drained silty soils formed in loess on upland

Well drained silty soils formed in loess and alluvium on stream terraces

Well to somewhat excessively drained loamy soils formed in weathered sandstone and edian material on unlands

Excessively drained sandy soils formed in alluvium in valleys and eolian sand on uplands in sandhills

Excessively drained sandy soils formed in eolian sands on uplands in sandhills

Somewhat poorly drained soils formed in alluvium on bottom lands

Lakes and Ponds

IrrigationWells

## Clay County Map