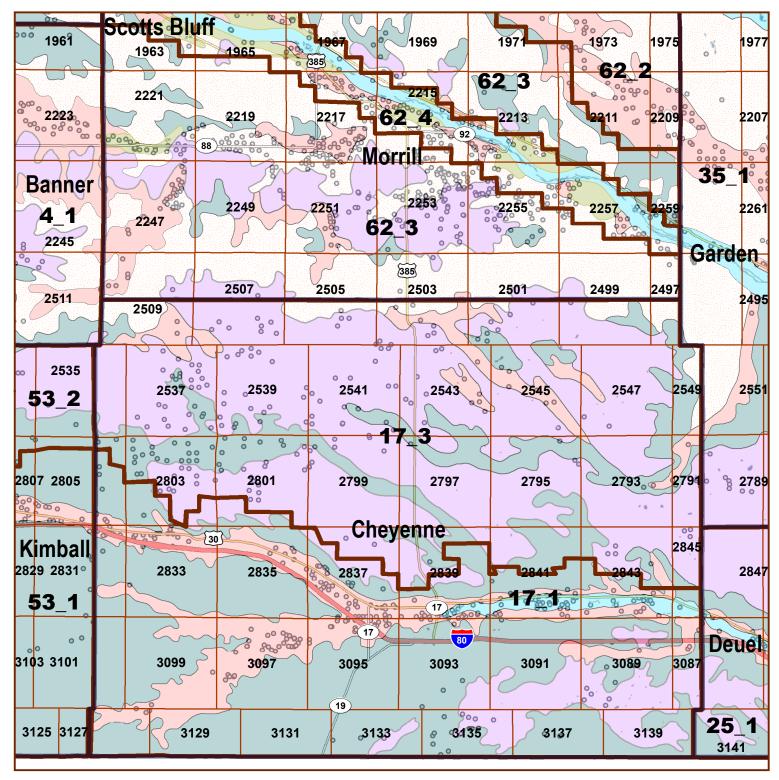

## Legend

County Lines

Market Areas

Geo Codes

Moderately well drained silty soils on uplands and in depressions formed in loess

Moderately well drained silty soils with clayey subsoils on uplands

Well drained silty soils formed in loess on uplands

Well drained silty soils formed in loess and alluvium on stream terraces

Well to somewhat excessively drained loamy soils formed in weathered sandstone and eolian material on uplands

Excessively drained sandy soils formed in alluvium in valleys and eolian sand on uplands in sandhills

Excessively drained sandy soils formed in eolian sands on uplands in sandhills

Somewhat poorly drained soils formed in alluvium on bottom lands

I akes and Ponds

IrrigationWells

## **Cheyenne County Map**