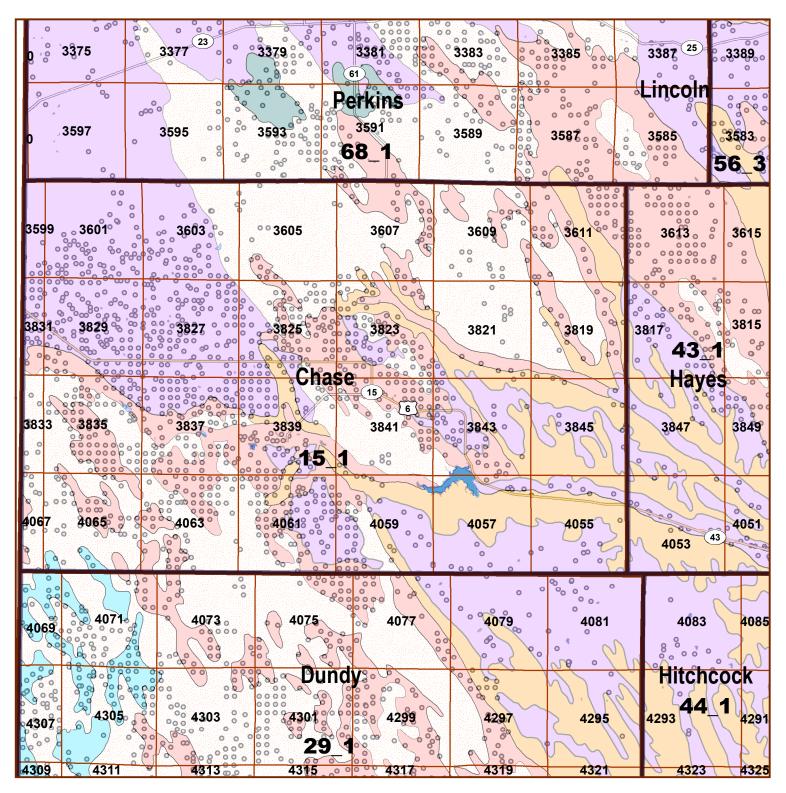

## Legend

County Lines

Market Areas

Geo Codes

Moderately well drained silty soils on uplands and in depressions formed in loess

Moderately well drained silty soils with clayey subsoils on uplands

Well drained silty soils formed in loess on uplands

Well drained silty soils formed in loess and alluvium on stream terraces

Well to somewhat excessively drained loamy soils formed in weathered sandstone and eolian material on uplands

Excessively drained sandy soils formed in alluvium in valleys and eolian sand on uplands in sandhills

Excessively drained sandy soils formed in eolian sands on uplands in sandhills

Somewhat poorly drained soils formed in alluvium on bottom lands

Lakes and Ponds

• IrrigationWells

## **Chase County Map**