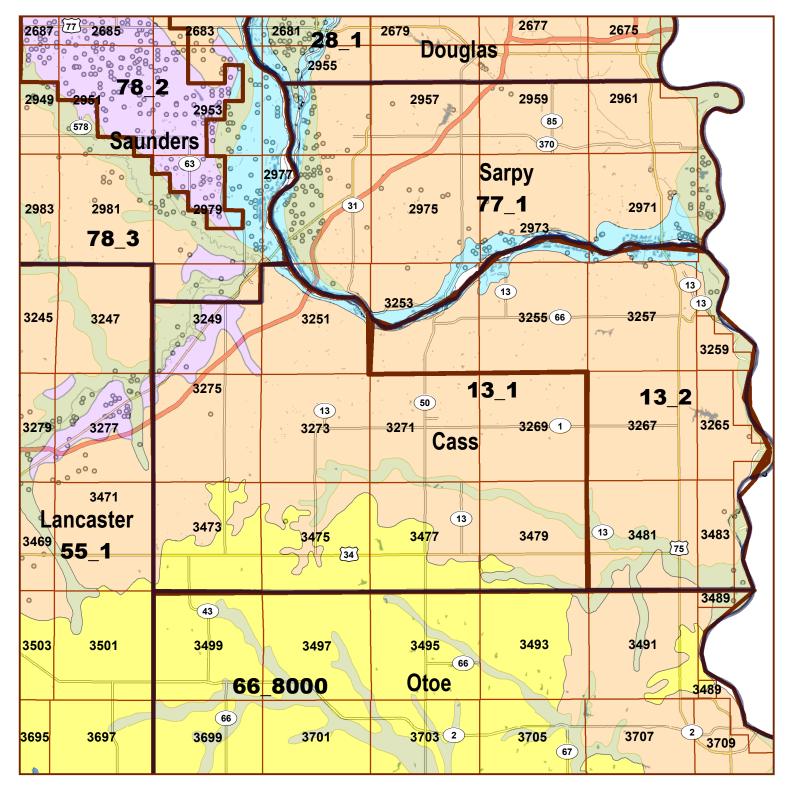

## Legend

County Lines

Market Areas

Geo Codes

Moderately well drained silty soils on uplands and in depressions formed in loess

Moderately well drained silty soils with clayey subsoils on uplands

Well drained silty soils formed in loess on uplands

Well drained silty soils formed in loess and alluvium on stream terraces

Well to somewhat excessively drained loamy soils formed in weathered sandstone and eolian material on uplands

Excessively drained sandy soils formed in alluvium in valleys and eolian sand on uplands in sandhills

Excessively drained sandy soils formed in eolian sands on uplands in sandhills

Somewhat poorly drained soils formed in alluvium on bottom lands

Lakes and Ponds

IrrigationWells

## **Cass County Map**