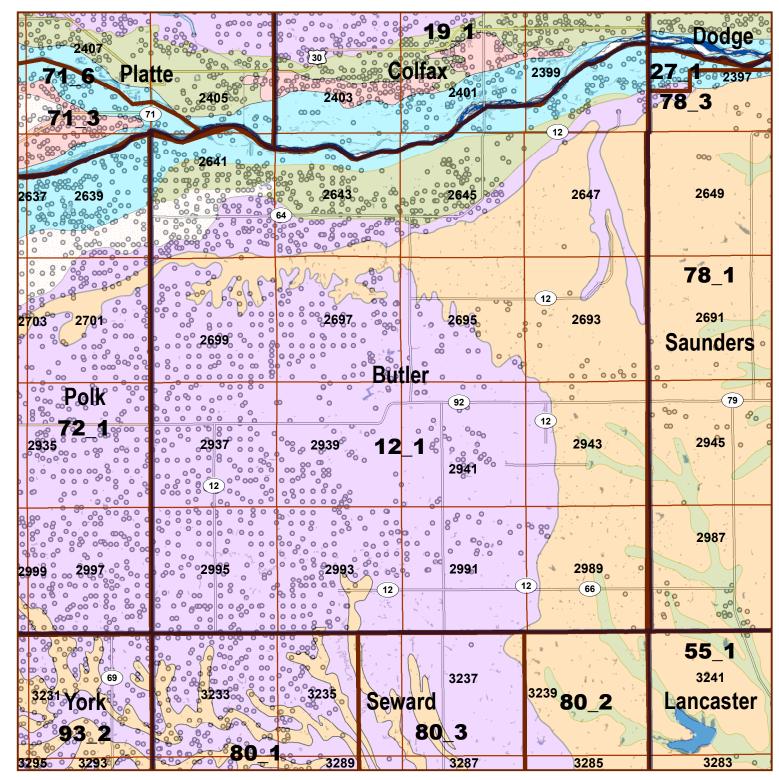

## Legend

County Lines

Market Areas

Moderately well drained silty soils on uplands and in depressions formed in loess

Moderately well drained silty soils with clayey subsoils on uplands

Well drained silty soils formed in loess on uplands

Well drained silty soils formed in loess and alluvium on stream terraces

Well to somewhat excessively drained loamy soils formed in weathered sandstone and eolian material on uplands

Excessively drained sandy soils formed in alluvium in valleys and eolian sand on uplands in sandhills

Excessively drained sandy soils formed in eolian sands on uplands in sandhills

Somewhat poorly drained soils formed in alluvium on bottom lands

Lakes and Ponds

IrrigationWells

## **Butler County Map**