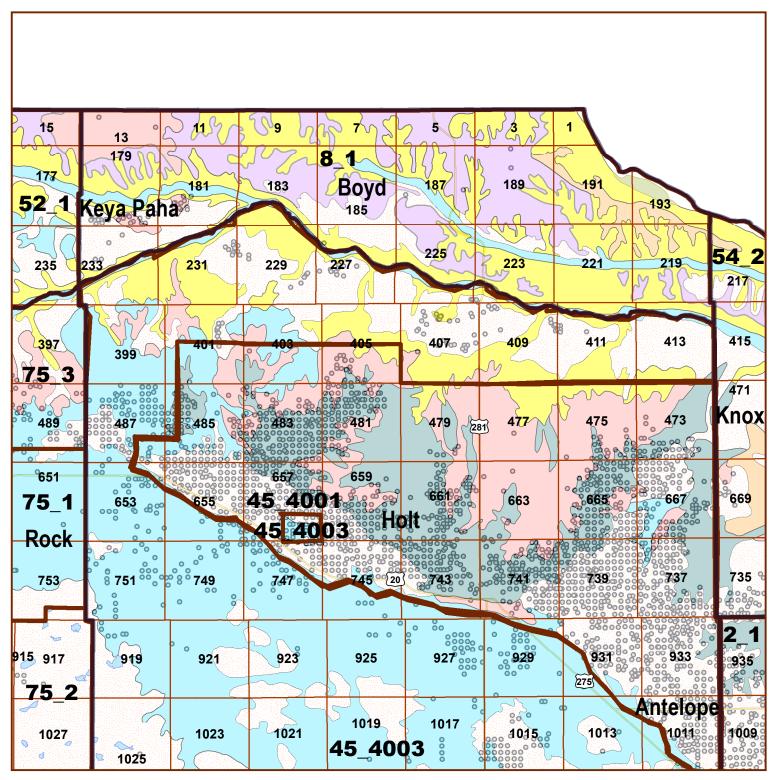

## Legend

County Lines

Market Areas

Geo Codes

Moderately well drained silty soils on uplands and in depressions formed in loess

Moderately well drained silty soils with clayey subsoils on uplands

Well drained silty soils formed in loess on uplands

Well drained silty soils formed in loess and alluvium on stream terraces

Well to somewhat excessively drained loamy soils formed in weathered sandstone and eolian material on uplands

Excessively drained sandy soils formed in alluvium in valleys and eolian sand on uplands in sandhills

Excessively drained sandy soils formed in eolian sands on uplands in sandhills

Somewhat poorly drained soils formed in alluvium on bottom lands

Lakes and Ponds

IrrigationWells

**Boyd County Map** 