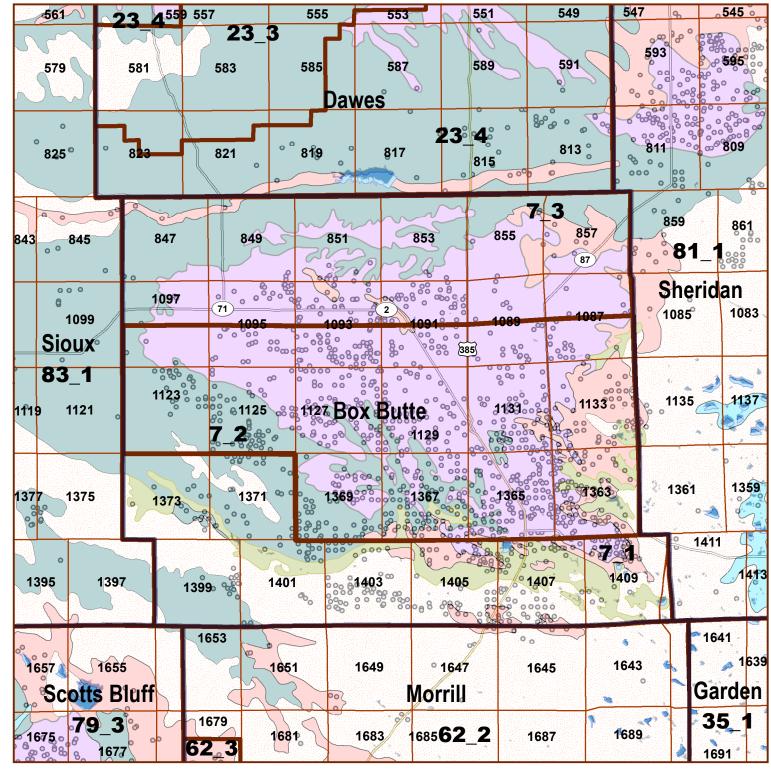

## Legend

County Lines

Market Areas

Geo Codes

Moderately well drained silty soils on uplands and in depressions formed in loess

Moderately well drained silty soils with clayey subsoils on uplands

Well drained silty soils formed in loess on uplands

Well drained silty soils formed in loess and alluvium on stream terraces

Well to somewhat excessively drained loamy soils formed in weathered sandstone and eolian material on uplands

Excessively drained sandy soils formed in alluvium in valleys and eolian sand on uplands in sandhills

Excessively drained sandy soils formed in eolian sands on uplands in sandhills

Somewhat poorly drained soils formed in alluvium on bottom lands

Lakes and Ponds

IrrigationWells

## **Box Butte County Map**