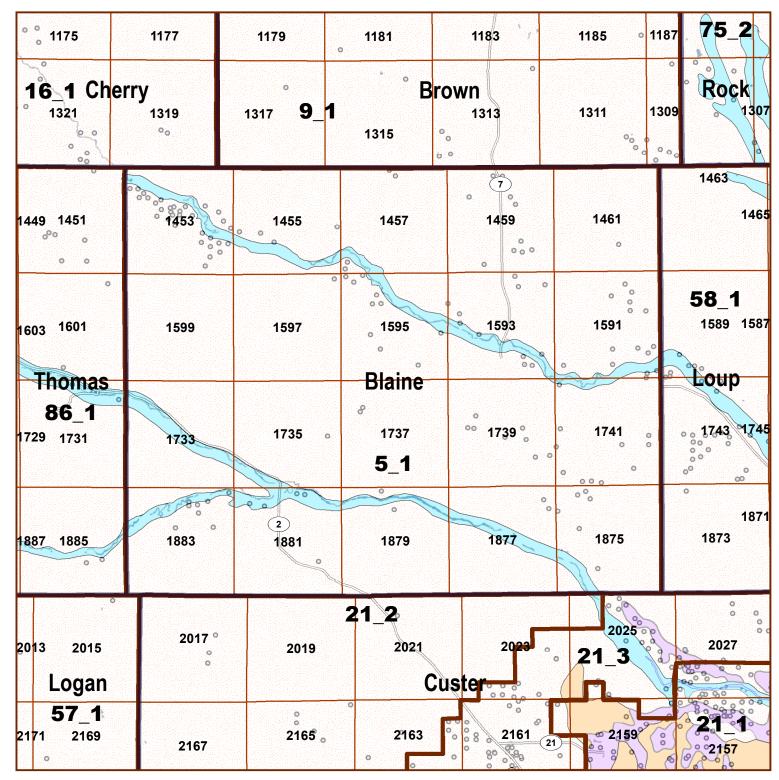

## Legend

County Lines

Market Areas

Geo Codes

Moderately well drained silty soils on uplands and in depressions formed in loess

Moderately well drained silty soils with clayey subsoils on uplands

Well drained silty soils formed in loess on uplands

Well drained silty soils formed in loess and alluvium on stream terraces

Well to somewhat excessively drained loamy soils formed in weathered sandstone and eolian material on uplands

Excessively drained sandy soils formed in alluvium in valleys and eolian sand on uplands in sandhills

Excessively drained sandy soils formed in eolian sands on uplands in sandhills

Somewhat poorly drained soils formed in alluvium on bottom lands

Lakes and Ponds

IrrigationWells