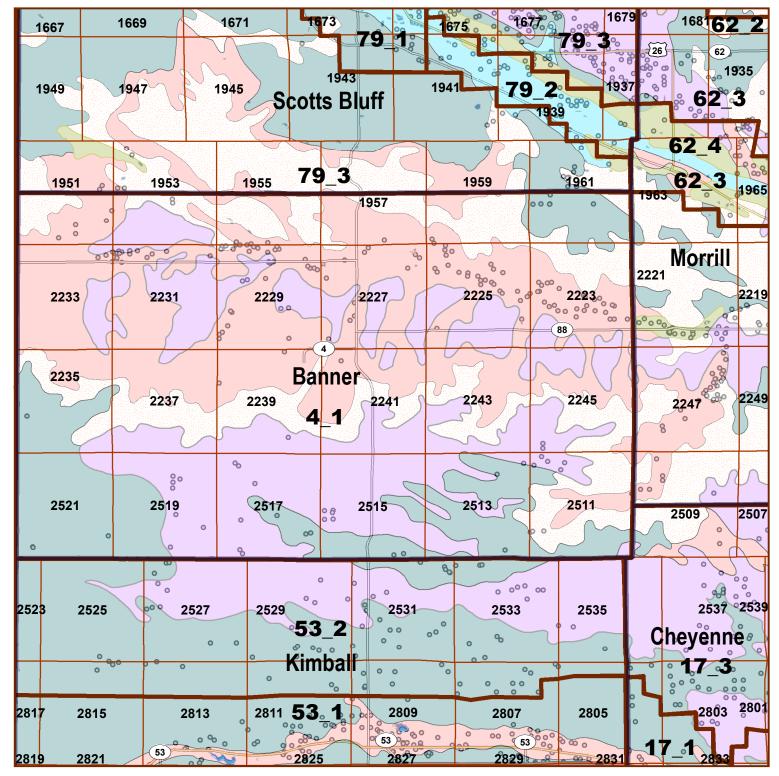

## Legend

County Lines Market Areas

Geo Codes

Moderately well drained silty soils on uplands and in depressions formed in loess

Moderately well drained silty soils with clayey subsoils on uplands

Well drained silty soils formed in loess on uplands

Well drained silty soils formed in loess and alluvium on stream terraces

Well to somewhat excessively drained loamy soils formed in weathered sandstone and eolian material on uplands

Excessively drained sandy soils formed in alluvium in valleys and eolian sand on uplands in sandhills

Excessively drained sandy soils formed in eolian sands on uplands in sandhills

Somewhat poorly drained soils formed in alluvium on bottom lands

I akes and Ponds IrrigationWells